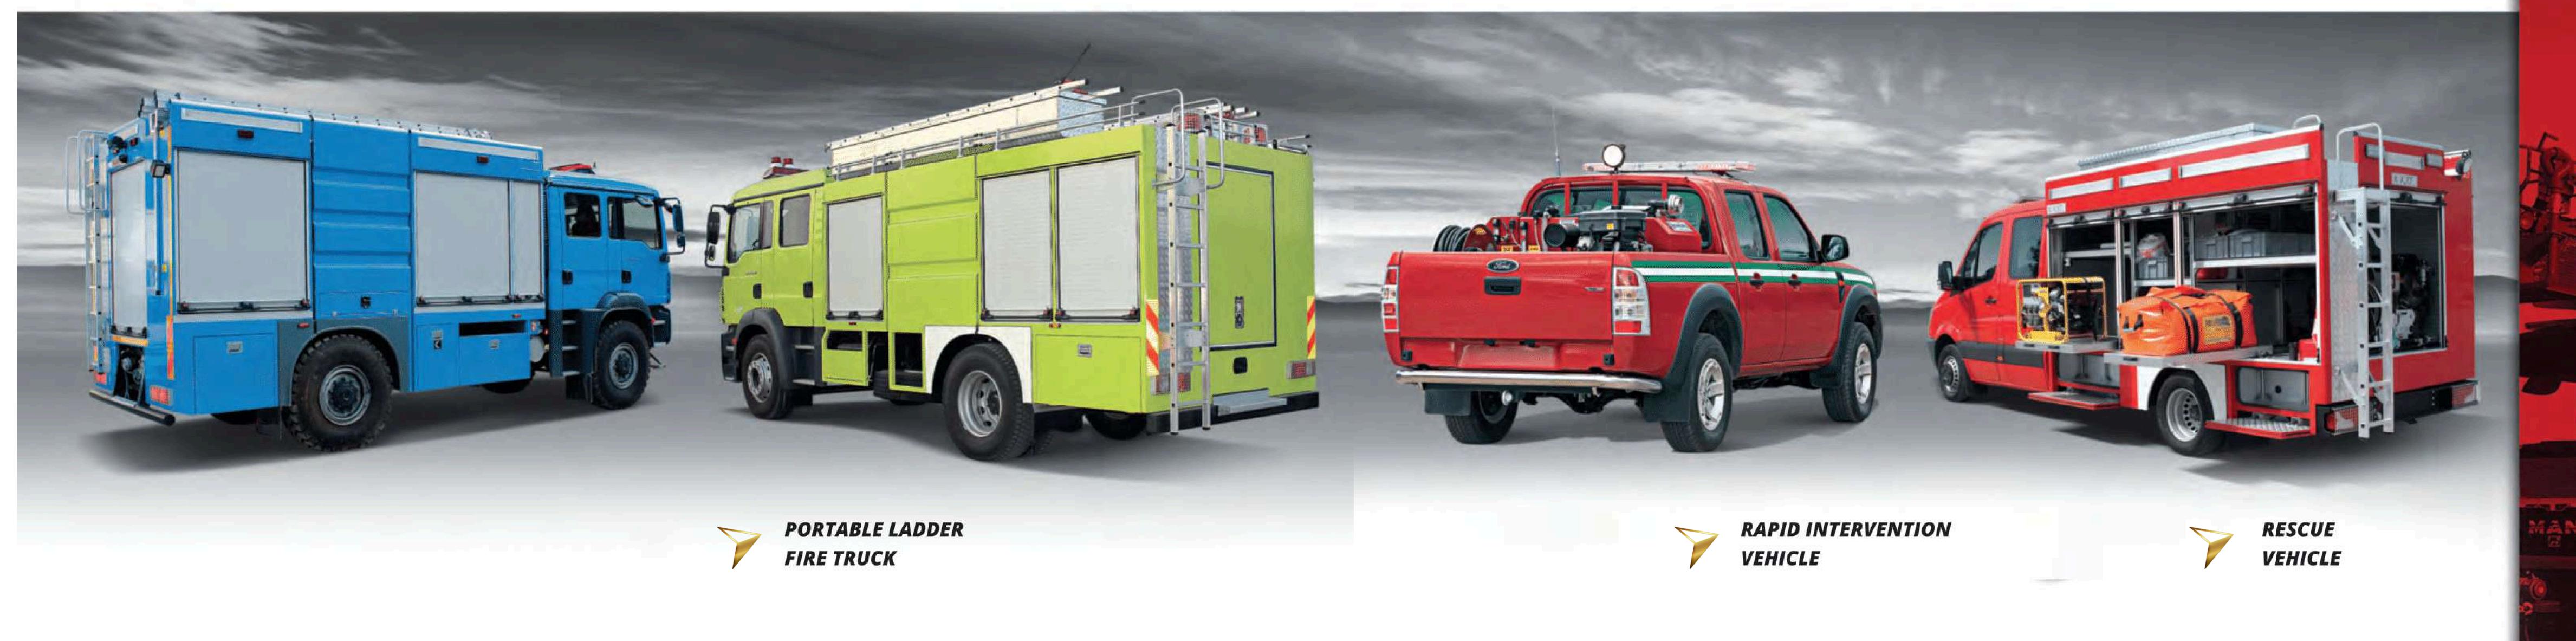

### FIRE TRUCKS

| erial Ladder | Hydraulic Ladder | Foam 7 |
|--------------|------------------|--------|
| atform       | Fire Truck       |        |

Portable Ladder Fire Truck

Narrow Field Fire Truck

Snow Plough Fire Truck

Forestry Fire Truck Fire Truck

Intervention Vehicle

Rescue Vehicle

Crane Fire Truck