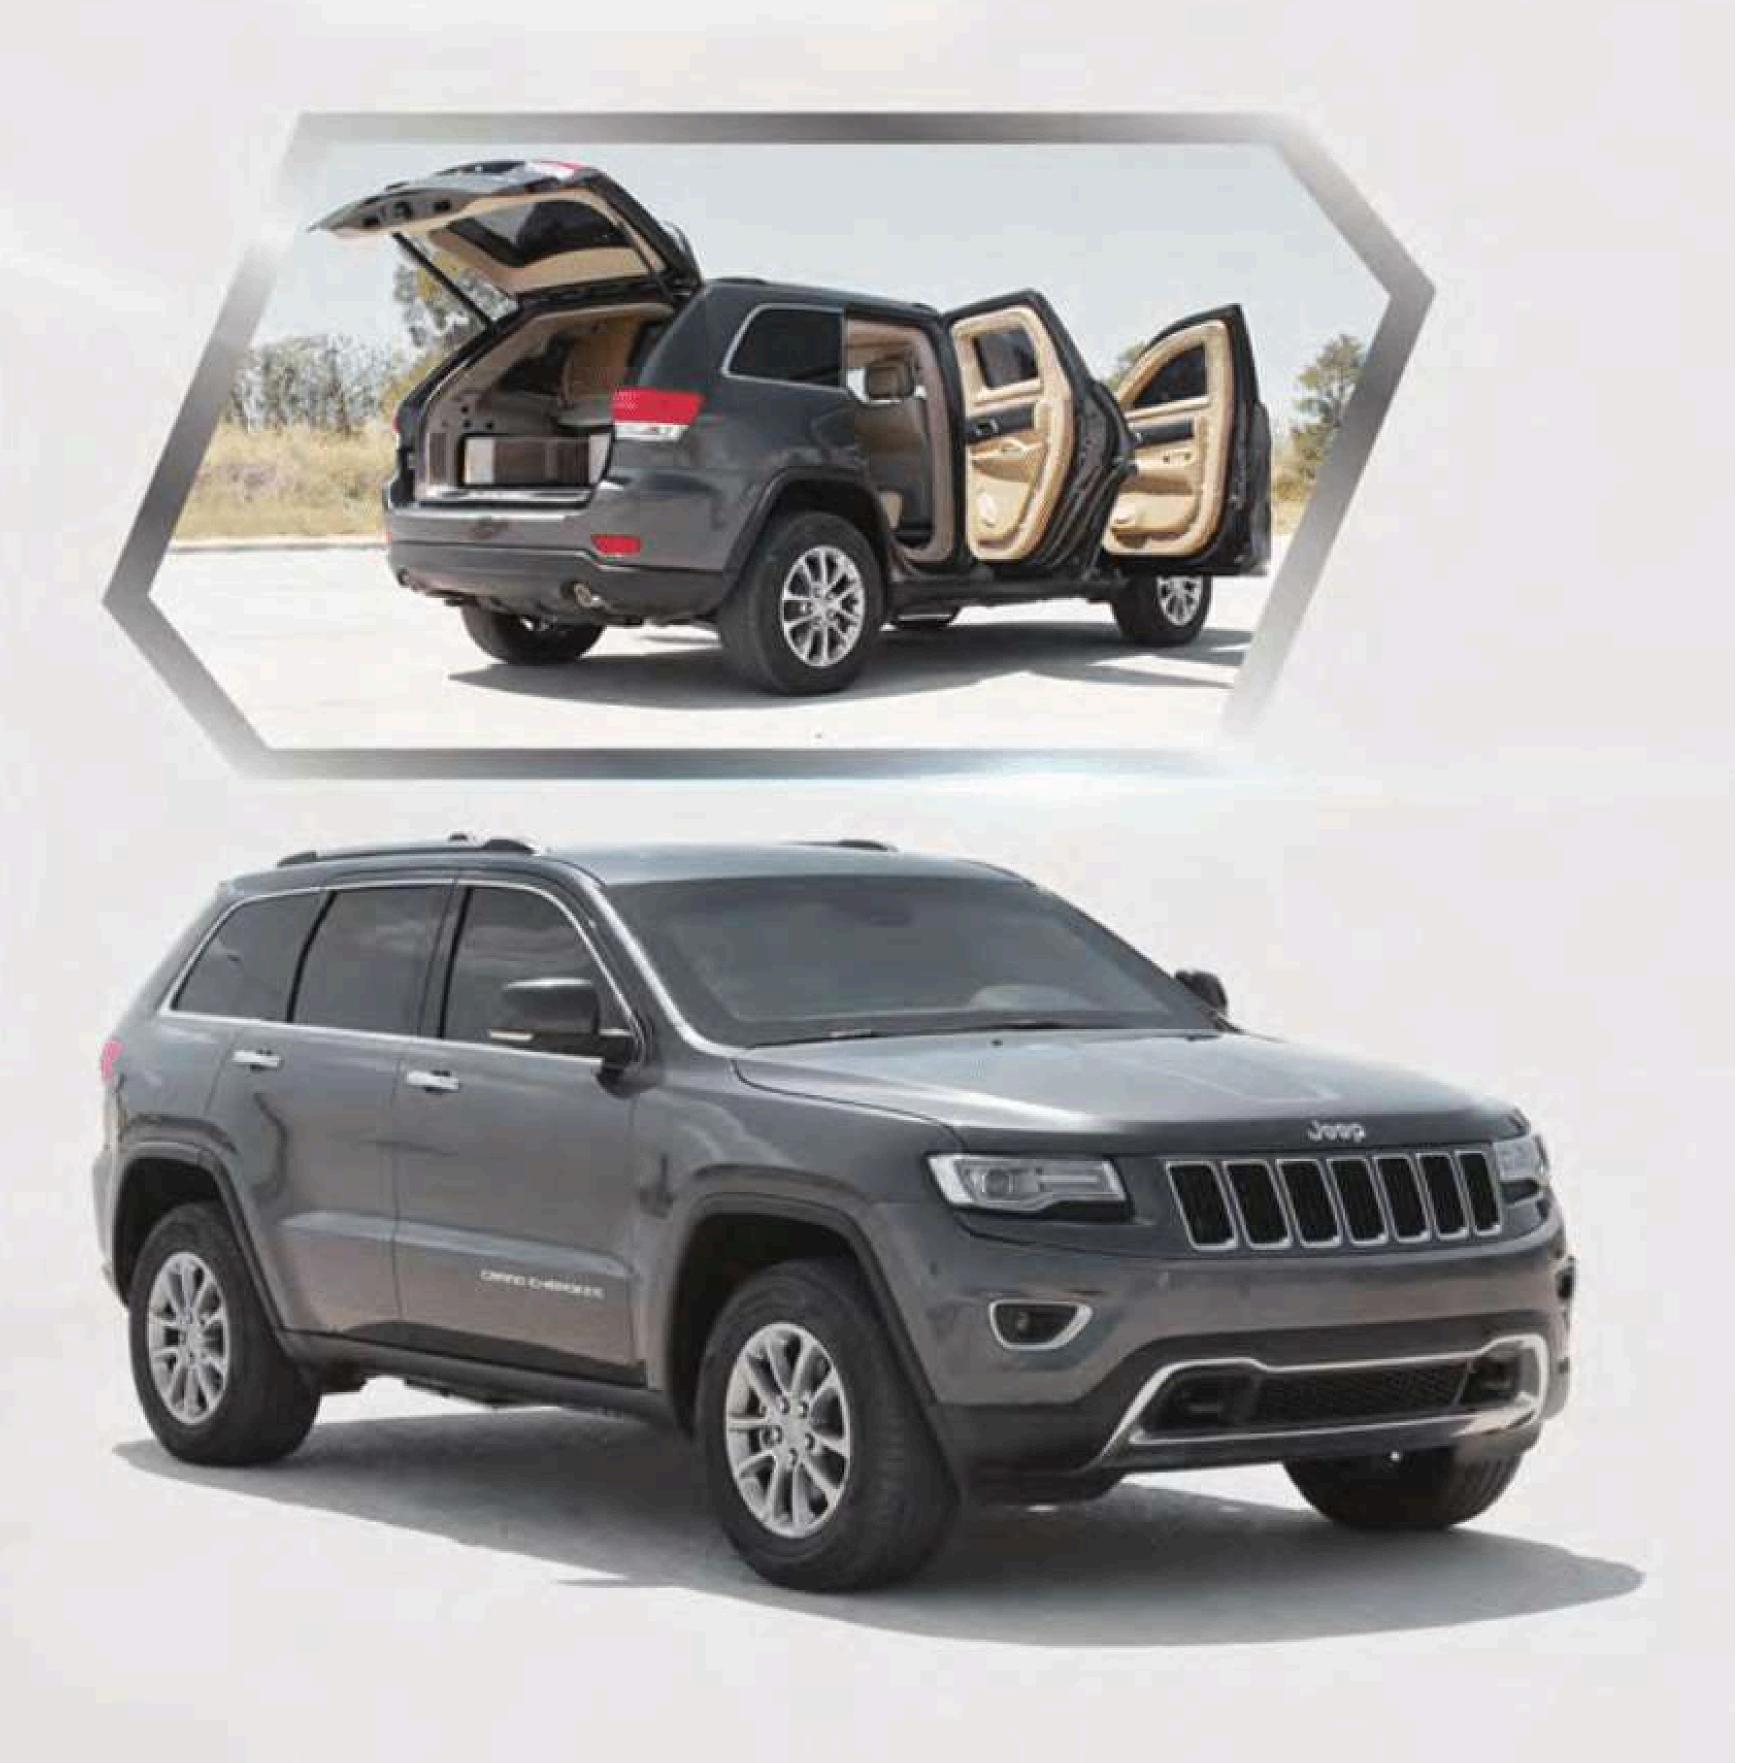

# SOLDIER.

Armour System 4x4 Armoured Command and Patrol Vehicle

Armoured SUV Vehicles

SOLDIER hidden armour system has been optimized on all wheel drive off-road vehicles for the usage in both urban and rural areas. Unmatched mobility and response abilities are beyond any other vehicle in its class. the vehicle has a proven operating record in any terrain or any climate conditions. An ultra-light advanced material system is uniquely developed for this vehicle consisting of latest technology composites and ceramics that allowed it to have high level protection with minimal compromise on the performance.

It provides protection with 36 personnel with its shields and weapons. It has shooting ports especially designed to use for the shootings, which are not mortal directly. It can be used as a gate for the transfer of quick response forces with the lifting feature up to 3 meters. During the drive, it can absorb impacts on harsh fields and it can be used in the field without any personnel to serve as barrier. It has a guarded elevation platform and can be equipped with a ballistic guard.