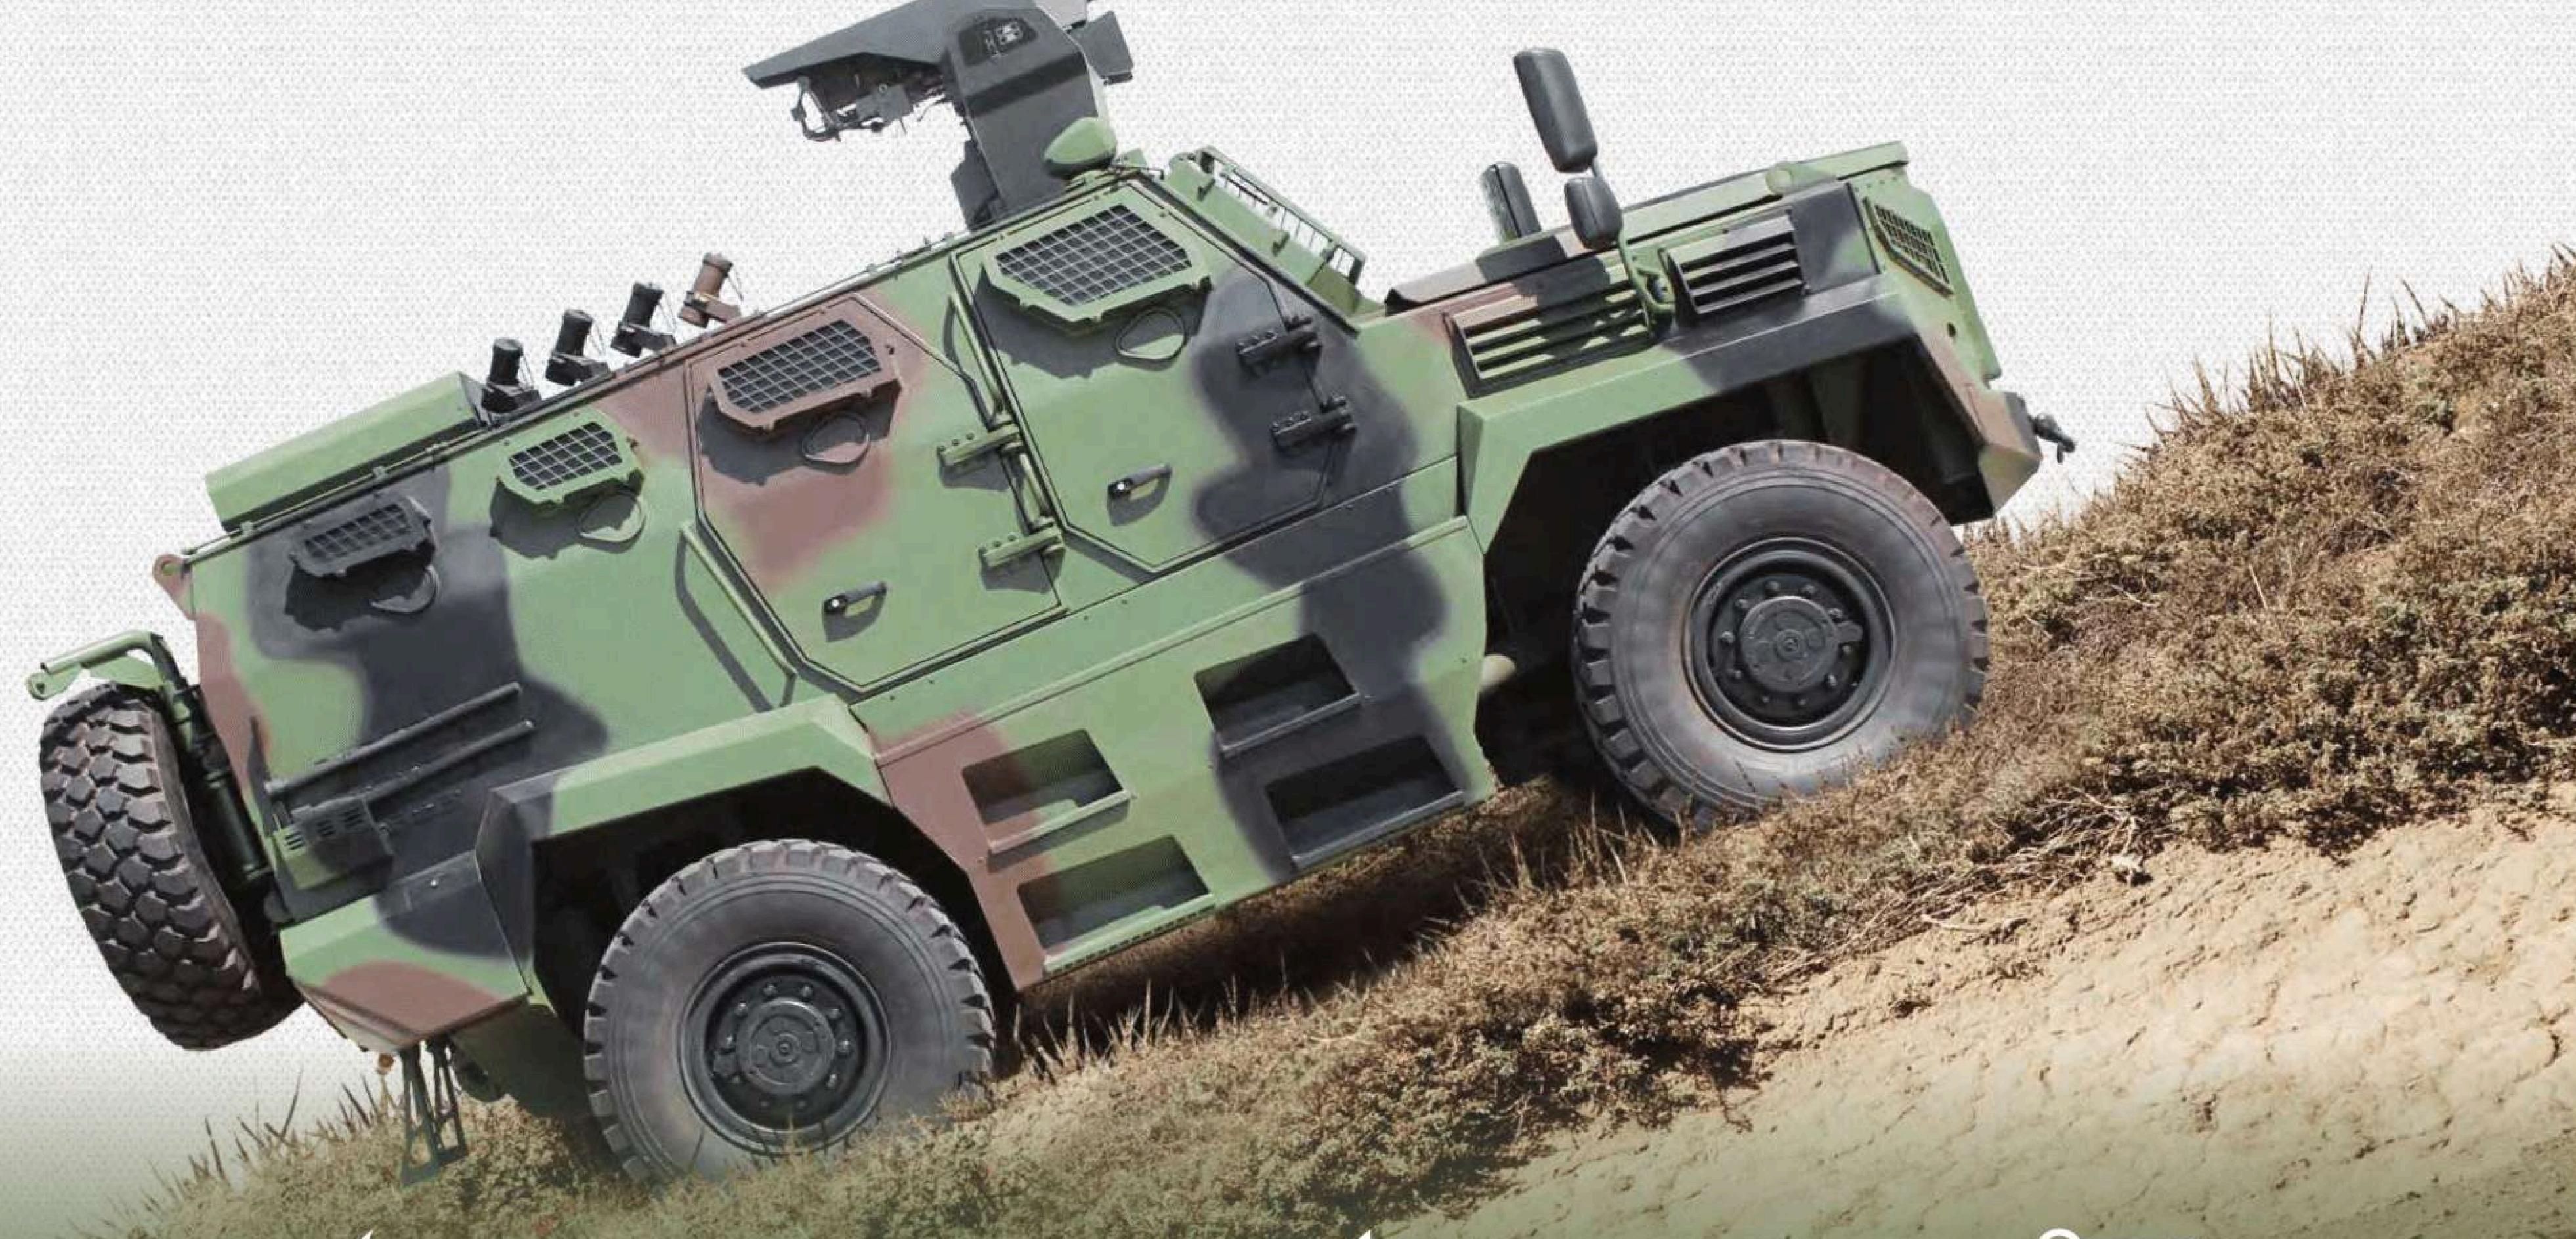

**Armoured Water Tanker** 

COMMANDER 4x4 Tactical Wheeled Armoured Vehicle is designed and optimised for high performance under extreme operational conditions at rural and urban areas for 9 personnel. Vehicle has high level of ballistic and mine protection. It is agile, dynamic, versatile, low maintenance and easy care platform for various configurations such as combat vehicle, command control vehicle, CBRN vehicle, weapon carrier (easy integration of various weapon systems), ambulance vehicle, border security vehicle, reconnaissance vehicle.

70 % Gradeability

100 cm
Fording Depth

30%

Side Slope

High Level of Ballistic & Mine Protection