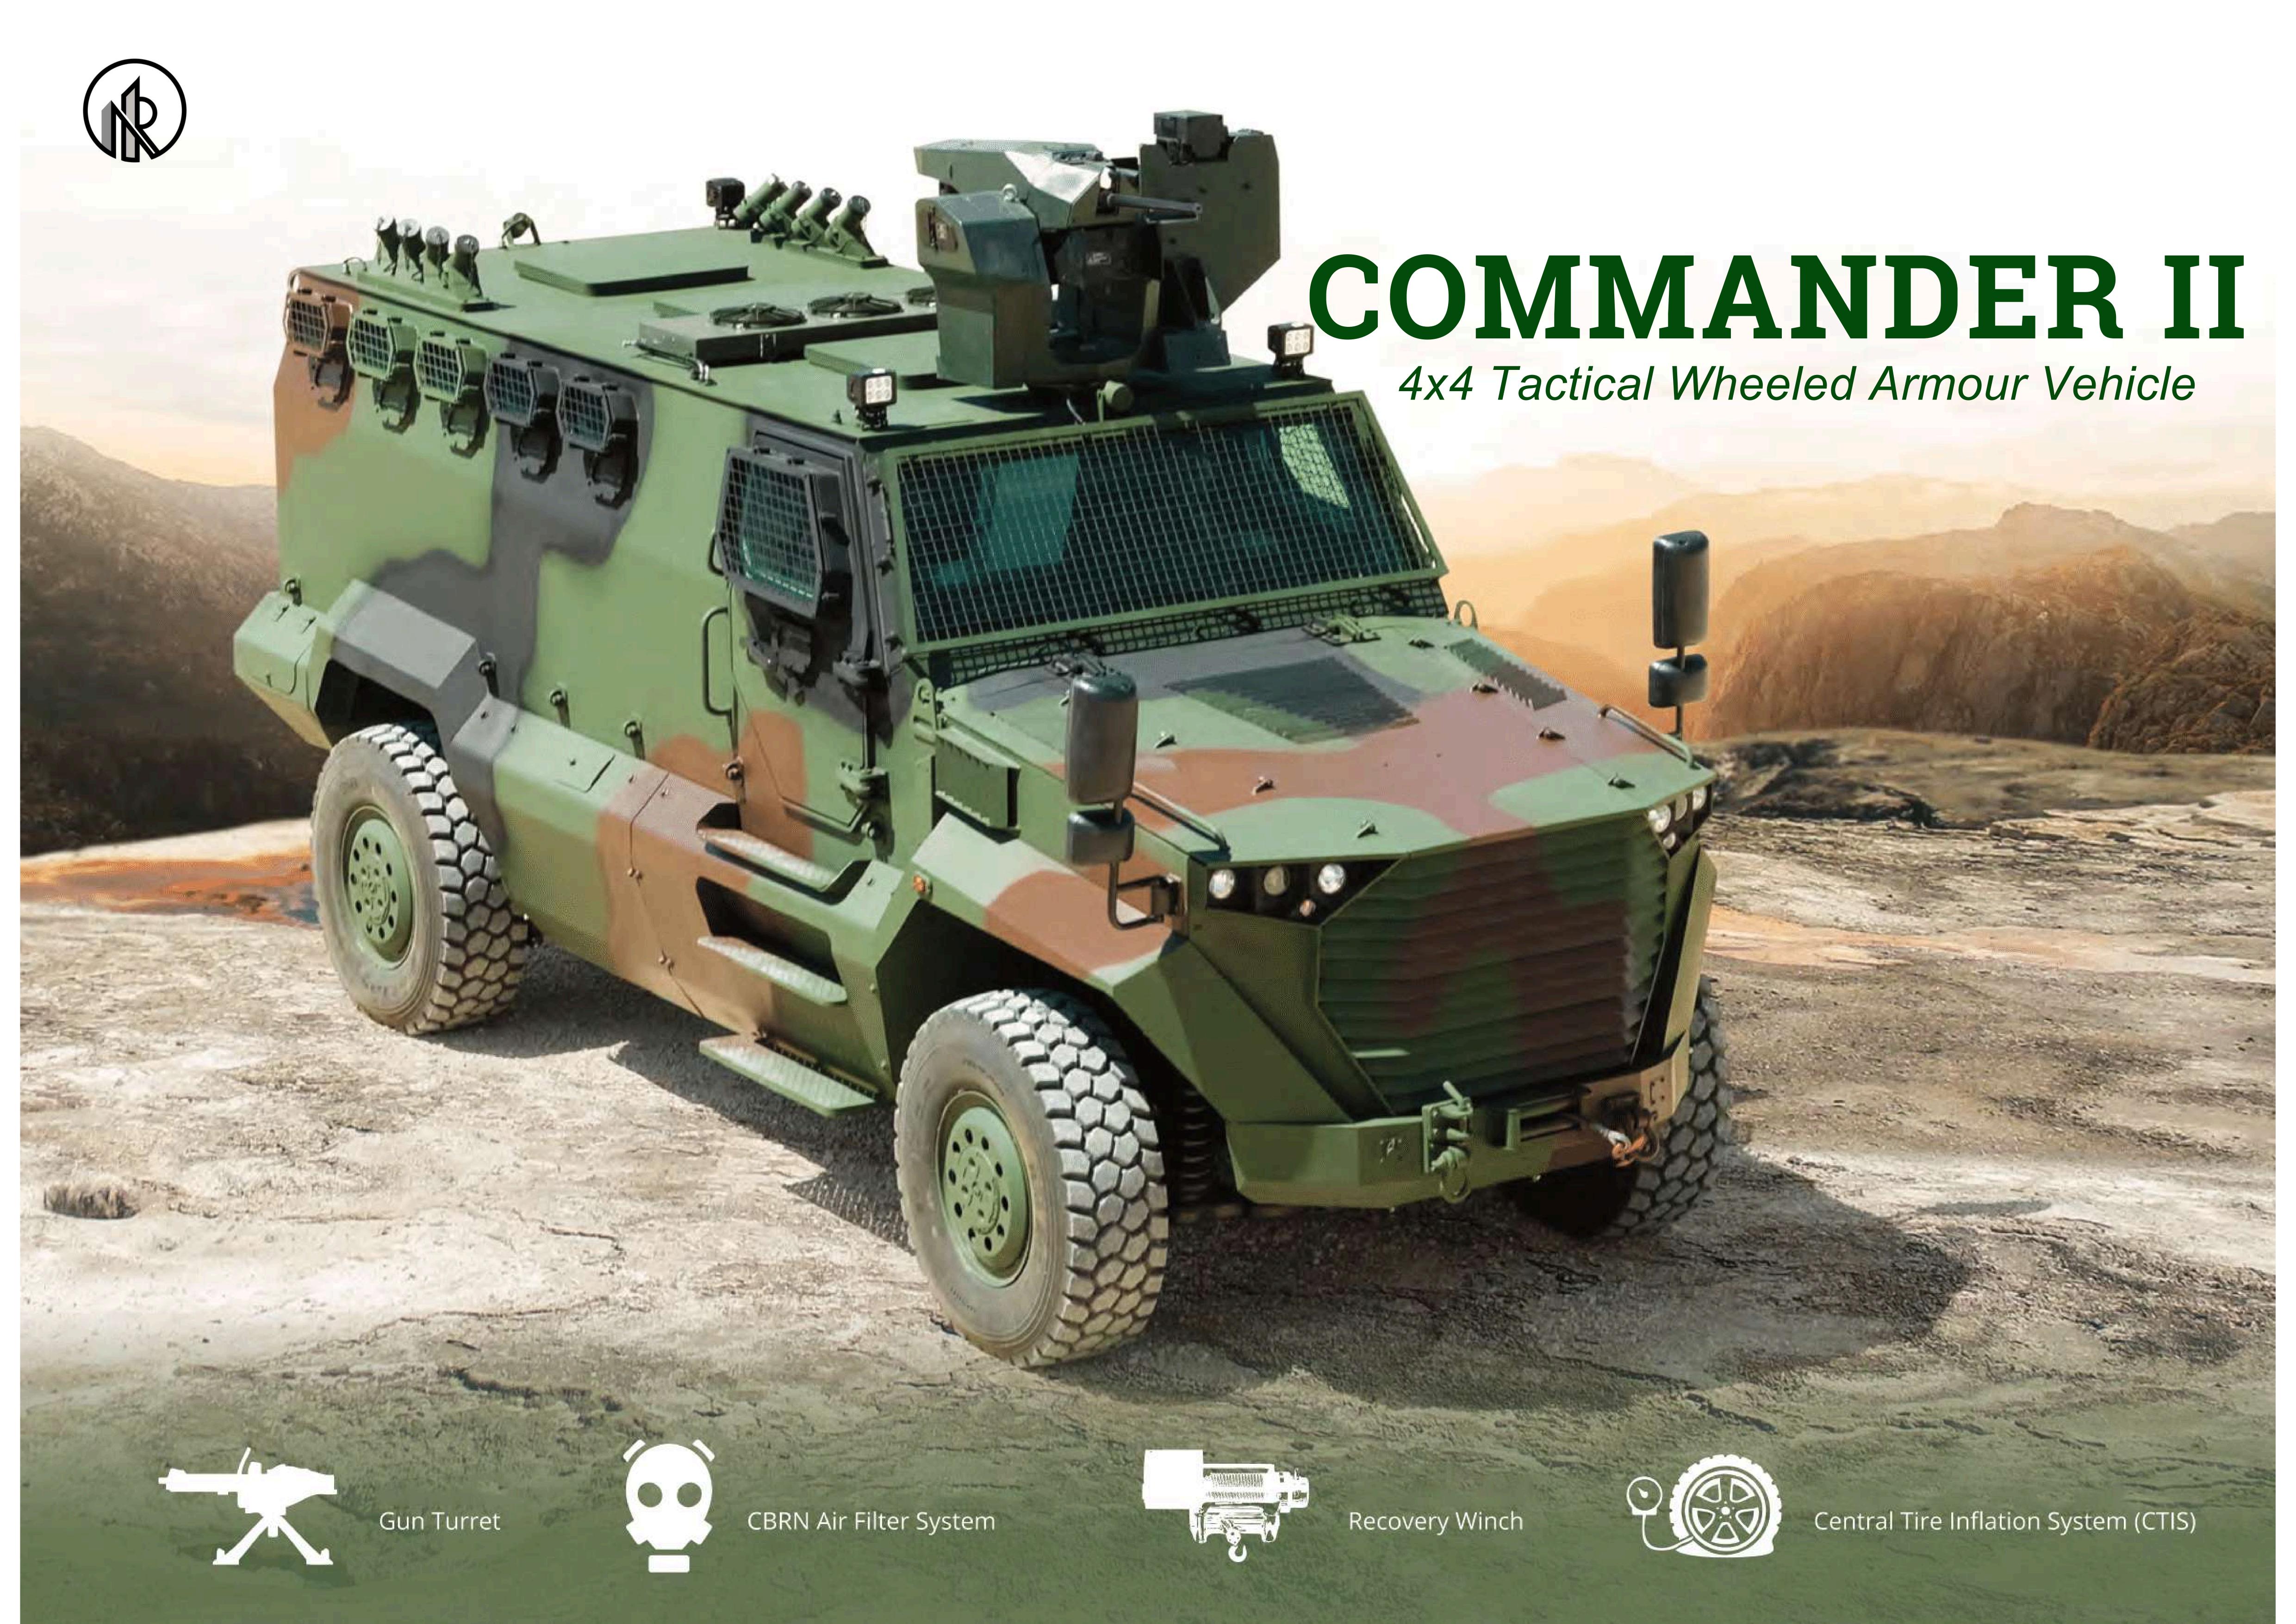

# Variances of Commander II:

- Increased crew capacity up to 14,
- Under belly spare tire position for easy handling and low weight center position for much better driving characteristic,
- Ramp type rear door for fast operations,

- Improved A/C,
- Face to face sitting positions,
- Single piece windshield,
- More driving range with extended fuel tank.

BLAZE; maintaining all superior features of COMMANDER, is a border security vehicle integrated with ASELSAN's high technology reconnaissance and observation systems. The vehicle comes forward with its high technology as well as high level ballistic and mine protection features. With its Radar and Optical systems, it is able to make reconnaissance and observations for troops and vehicles day and night, at a distance of 40 Km. In addition, the vehicle has the shooter detection system to locate the shooter coordinates and share with the