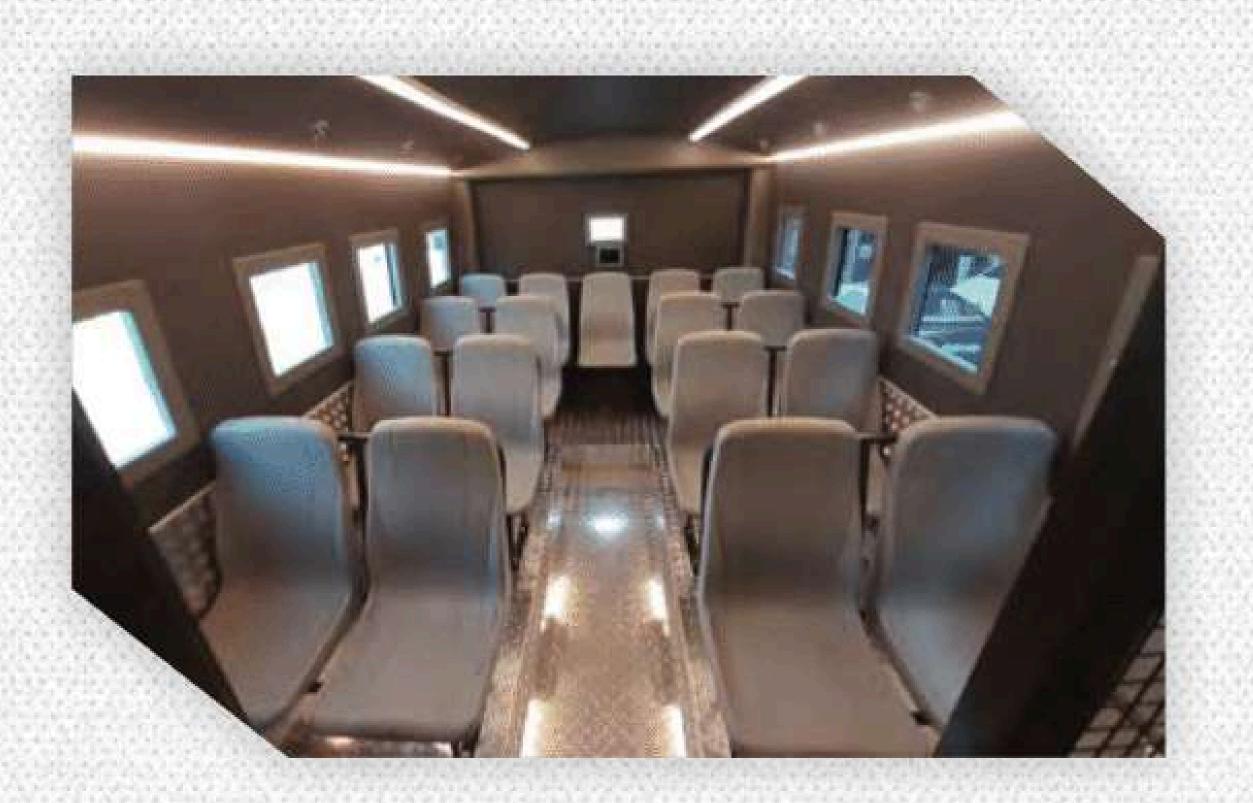

# 4x4 ARMOURED BUS AND PRISONER CARRIER

# Prisoner Carrier

Armoured Bus and Prisoner Transport Vehicle; It has a unique design that can be configured as an armoured personnel carrier, command control vehicle and internal security vehicle. Depending on the design and need; It has 22+1+1 personnel or prisoner carrying capacity. Thanks to its fully independent suspension system and 4x4 features with fully automatic transmission, it offers comfortable travel and high mobility under any climate, road and terrain conditions. Extra load with its strng chassis. Its capacity allows different levels of ballistic protection and various equipment use.

The Anti-Riot Vehicles with ballistic reinforcement, which are constantly developed through R&D studies, have been successfully exported to many countries around the world. Complete armoring for the cabin including side windows and front windscreen can be provided with various ballistic protection standards.