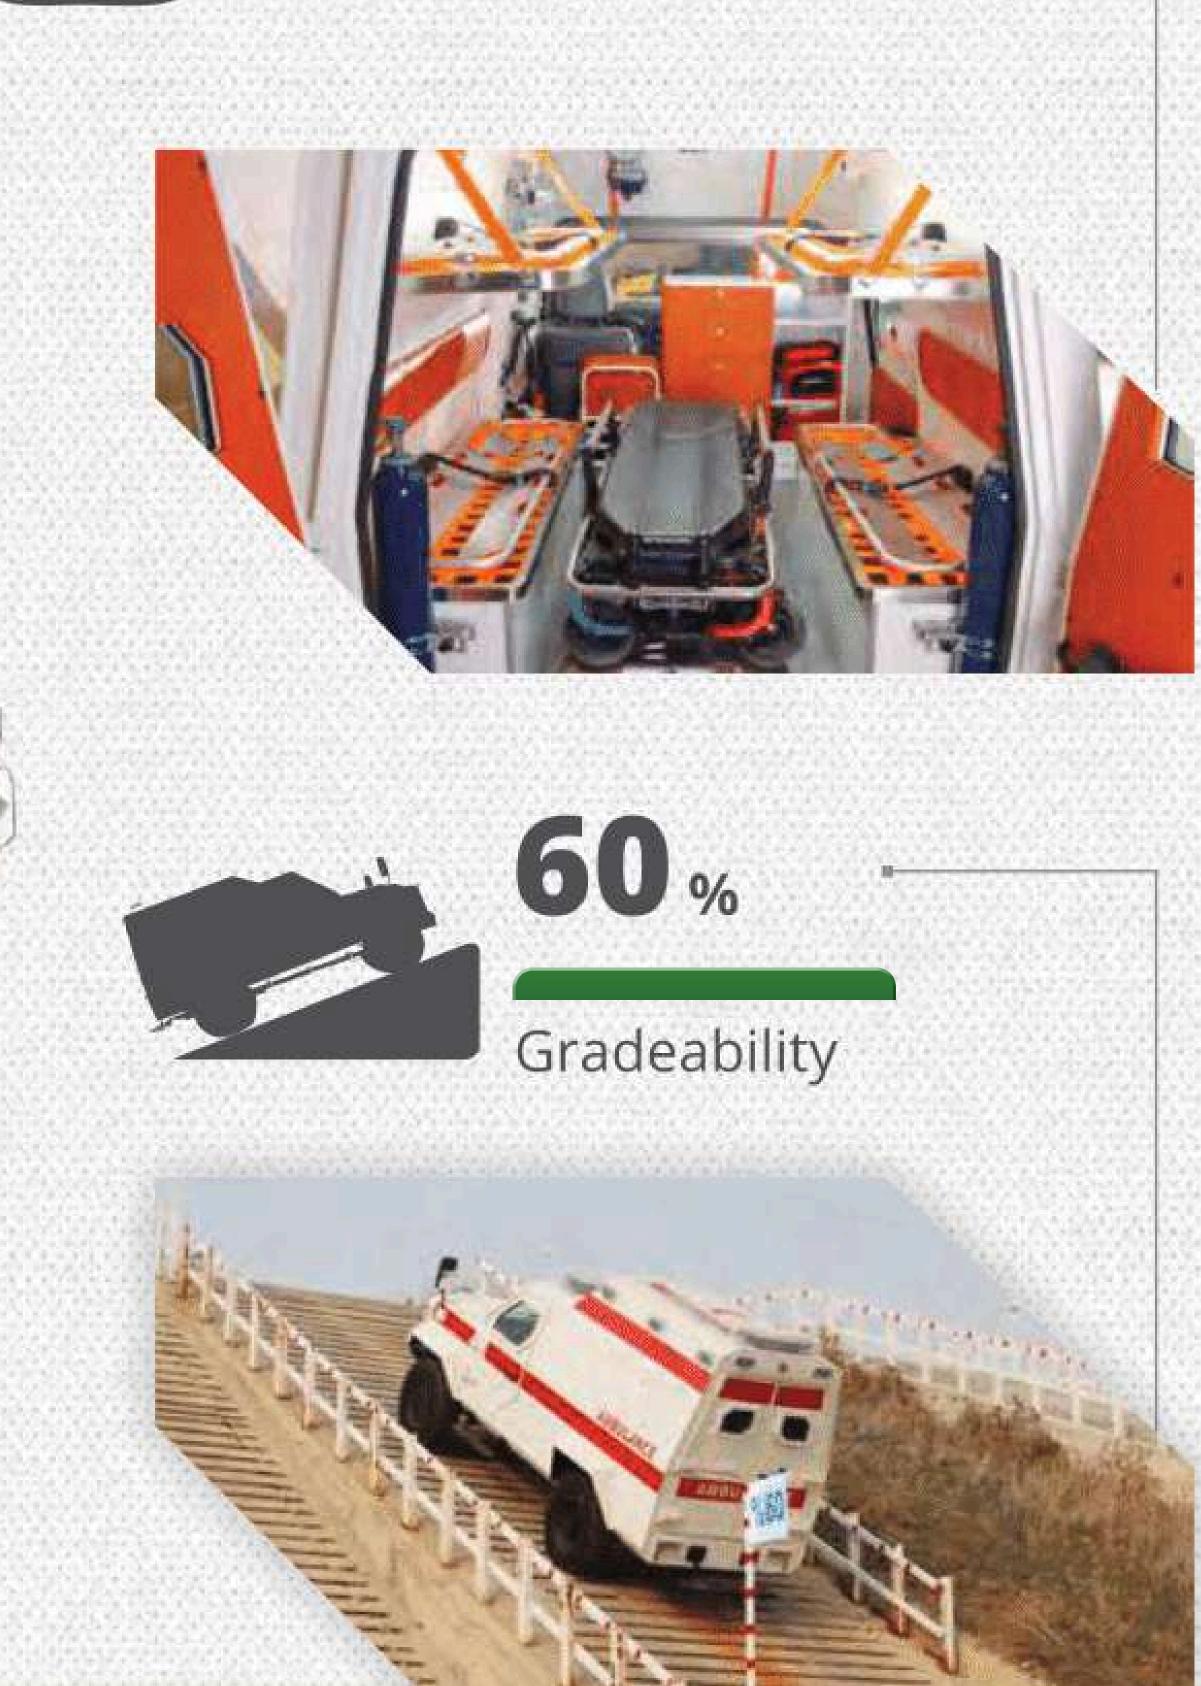

The 4x4 Armored Ambulance is custom-designed on the Ford F550 vehicle chassis and equipped for transportation, first aid and transition of patients on high risk areas around the world. Its wide internal volume enables performing outpatient operations. It has a seating capacity of 8 persons including one driver, two medical attendants and five patients. Armored ambulances with 300 HP and 4x4 driving characterisites, produced for all kinds of roads and climatic conditions, providing full safety of the driver, health personnel and the patient. A selection of ballistic armoring and ambulance configurations can be customized to suit specific requirements.

Efficient medical intervention with remarkable large interior volume

**GPS** Navigation

Remote Control Weapon Platform (RCWP) is a tracked armoured platform that can easily be configured according to different requirements and having all functions able to be managed remotely. RCWP has a reconnaissance and surveillance feature with the integrated MAST and thermal camera, motion detection cameras and sensors. Bulletproof shield feature allows the vehicle to be used for rescue operations and transitions in combat zones. RCWP is able to carry military ammunition and equipment with a payload capacity of 2 tons. Electric and hybrid models of the platform are also existing.