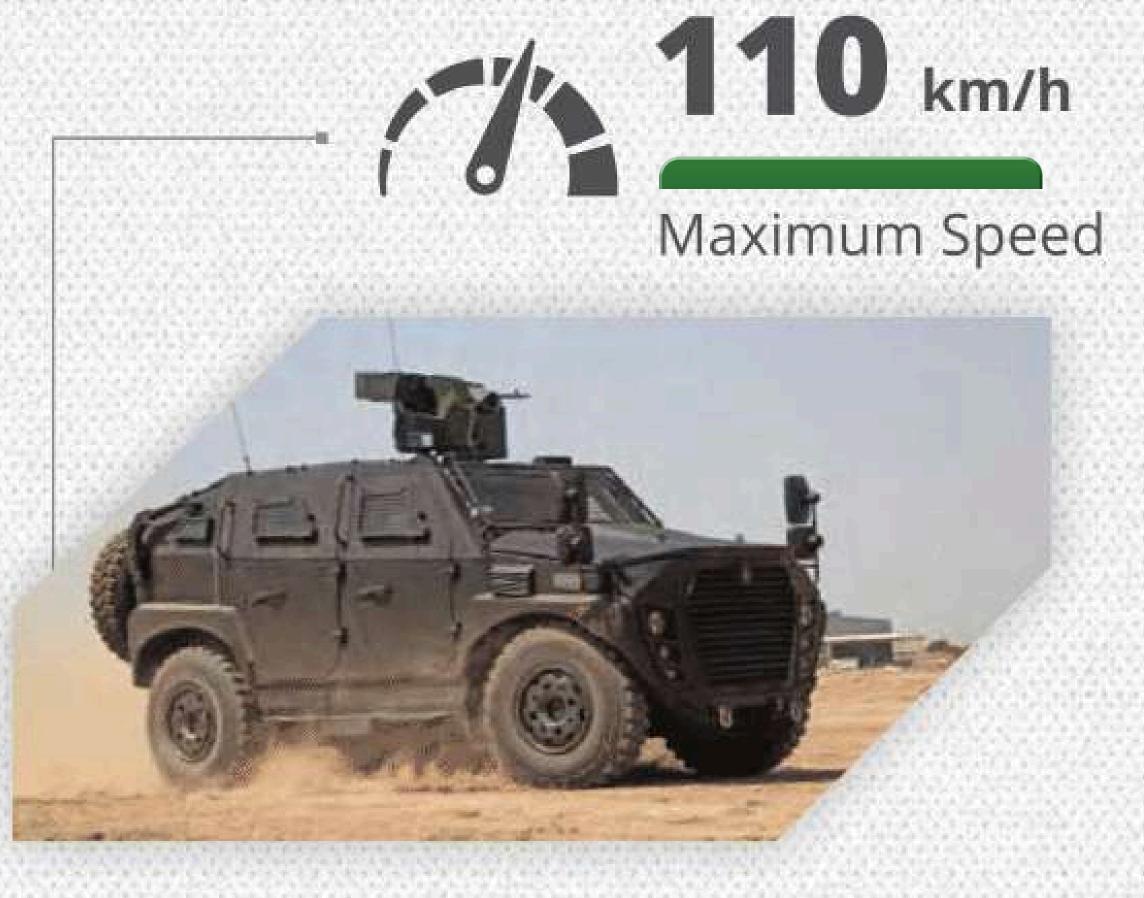

**Armoured Water Tanker** 

COMMANDER 4x4 Tactical Wheeled Armoured Vehicle is designed and optimised for high performance under extreme operational conditions at rural and urban areas for 9 personnel. Vehicle has high level of ballistic and mine protection. It is agile, dynamic, versatile, low maintenance and easy care platform for various configurations such as combat vehicle, command control vehicle, CBRN vehicle, weapon carrier (easy integration of various weapon systems), ambulance vehicle, border security vehicle, reconnaissance vehicle.