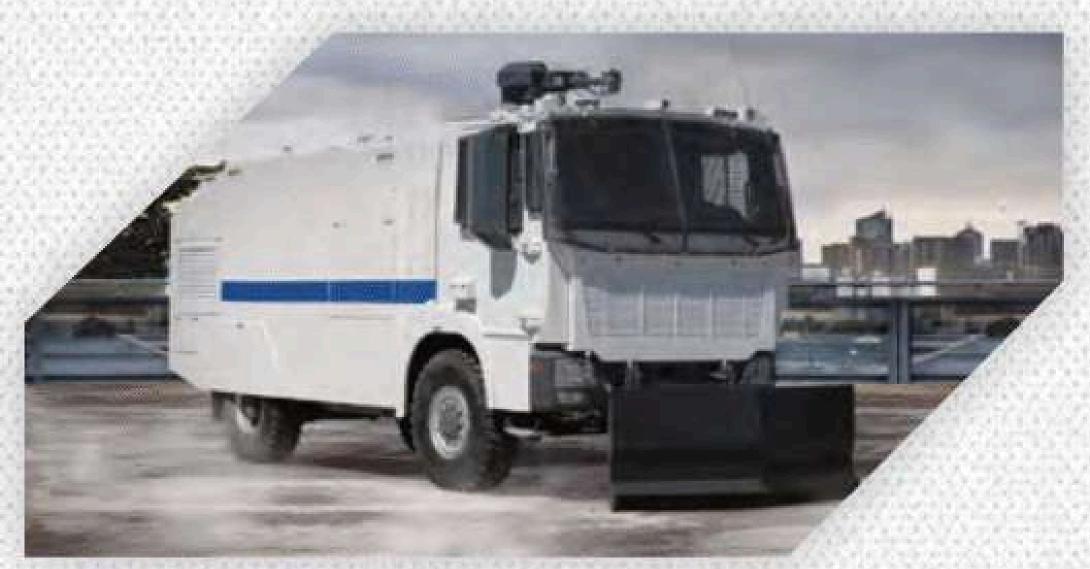

The Anti-Riot Vehicles with ballistic reinforcement, which are constantly developed through R&D studies, have been successfully exported to many countries around the world. Complete armoring for the cabin including side windows and front windscreen can be provided with various ballistic protection standards.