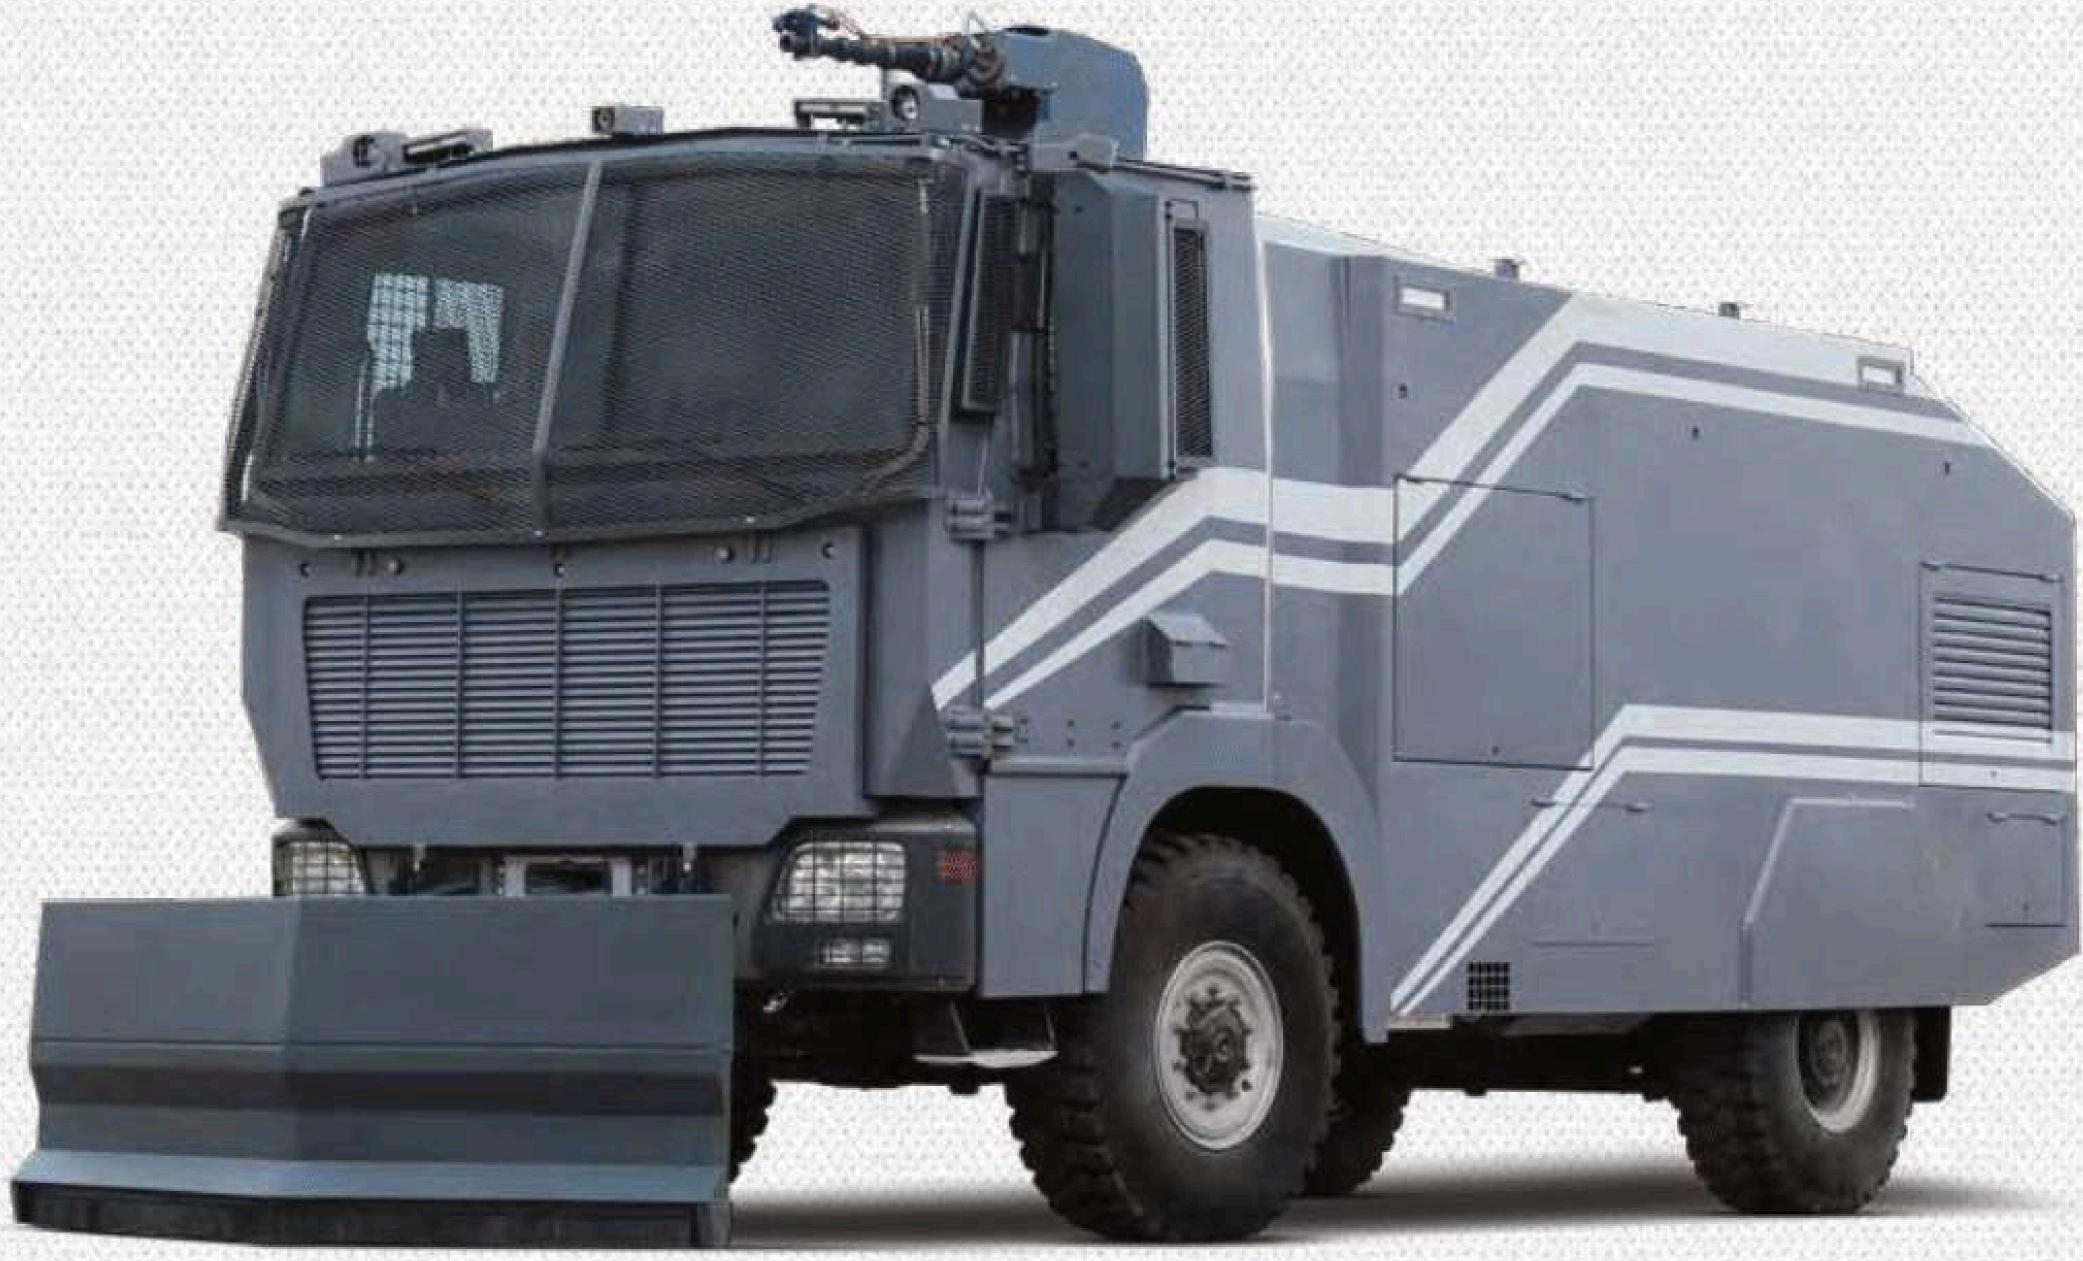

The Anti-Riot Vehicles with ballistic reinforcement, which are constantly developed through R&D studies, have been successfully exported to many countries around the world. Complete armoring for the cabin including side windows and front windscreen can be provided with various ballistic protection standards.

# SOLDIER.

Armour System 4x4 Armoured Command and Patrol Vehicle

Armoured SUV Vehicles

SOLDIER hidden armour system has been optimized on all wheel drive off-road vehicles for the usage in both urban and rural areas. Unmatched mobility and response abilities are beyond any other vehicle in its class. the vehicle has a proven operating record in any terrain or any climate conditions. An ultra-light advanced material system is uniquely developed for this vehicle consisting of latest technology composites and ceramics that allowed it to have high level protection with minimal compromise on the performance.

It provides protection with 36 personnel with its shields and weapons. It has shooting ports especially designed to use for the shootings, which are not mortal directly. It can be used as a gate for the transfer of quick response forces with the lifting feature up to 3 meters. During the drive, it can absorb impacts on harsh fields and it can be used in the field without any personnel to serve as barrier. It has a guarded elevation platform and can be equipped with a ballistic guard.