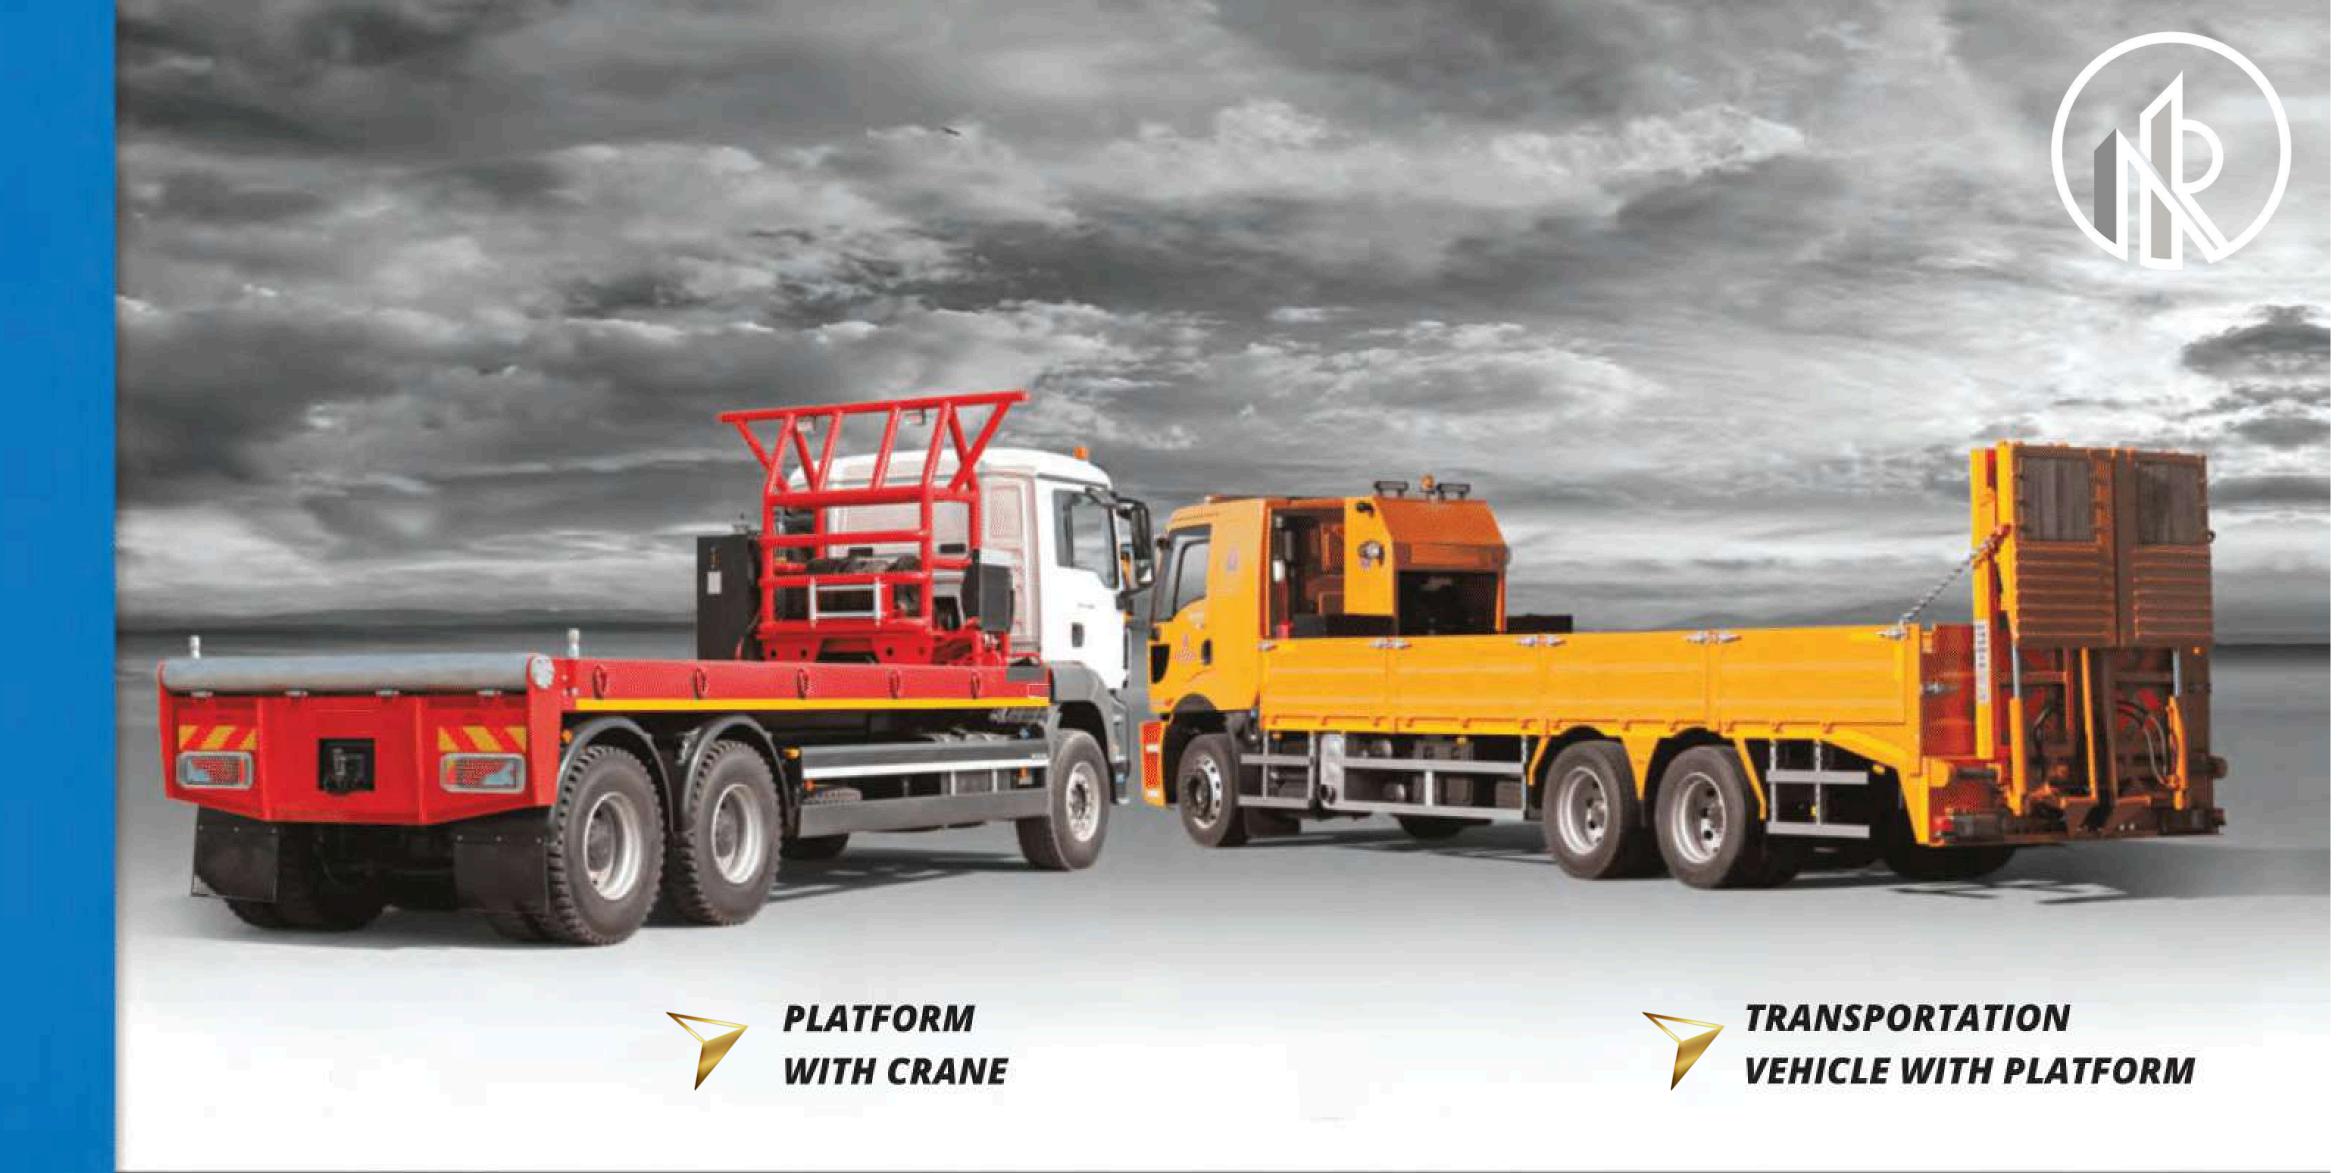

Mobile Workshop Cargo Body with Crane

Platform with Crane

Transportation Vehicle with Platform

Snow Plough

Pipe Transportation Truck

Platform with Crane

Transportation Vehicle with Crane Platform

AERIAL LADDER PLATFORM (56 m)