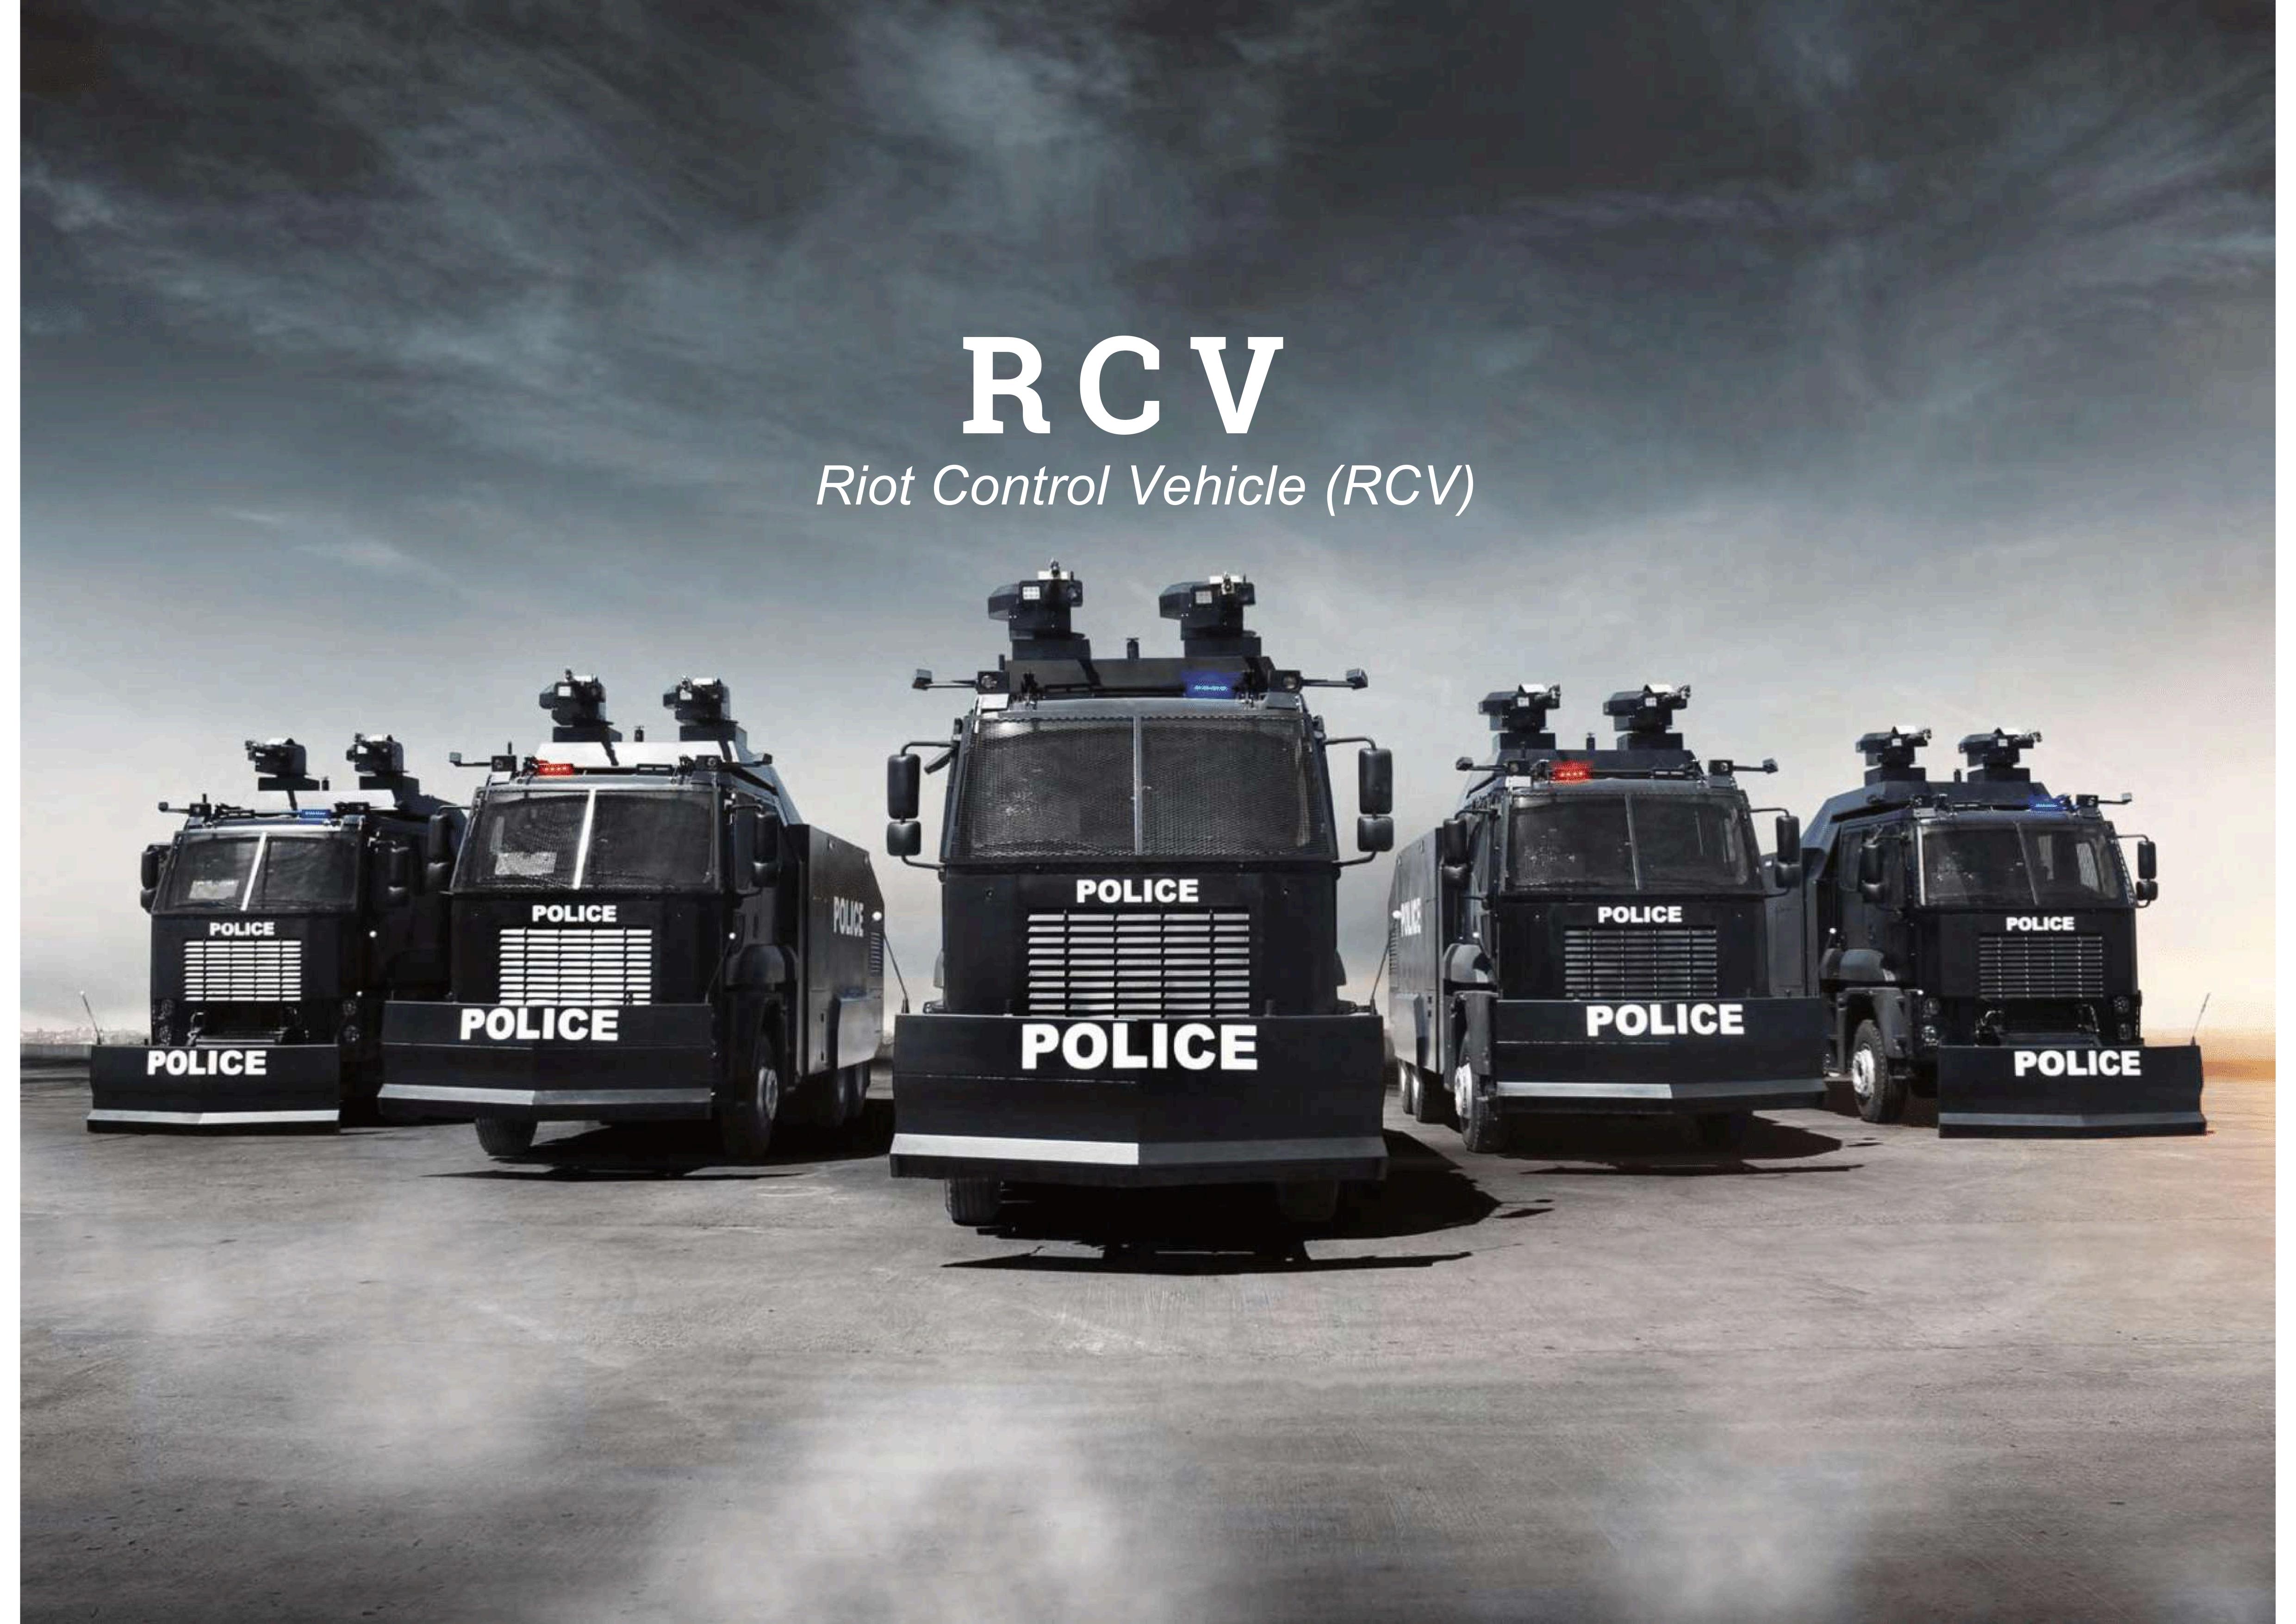

AMBULANCE

4x4 Armoured Ambulance

CAPTAIN 4x4 Armoured Personnel Carrier (APC)

RCWP Remote Controlled Weapon Platform With Tracking System

BARREN **New Generation Criminal** Investigation Vehicle

RCV Riot Control Vehicle (RCV)

The Anti-Riot Vehicles with ballistic reinforcement, which are constantly developed through R&D studies, have been successfully exported to many countries around the world. Complete armoring for the cabin including side windows and front windscreen can be provided with various ballistic protection standards.