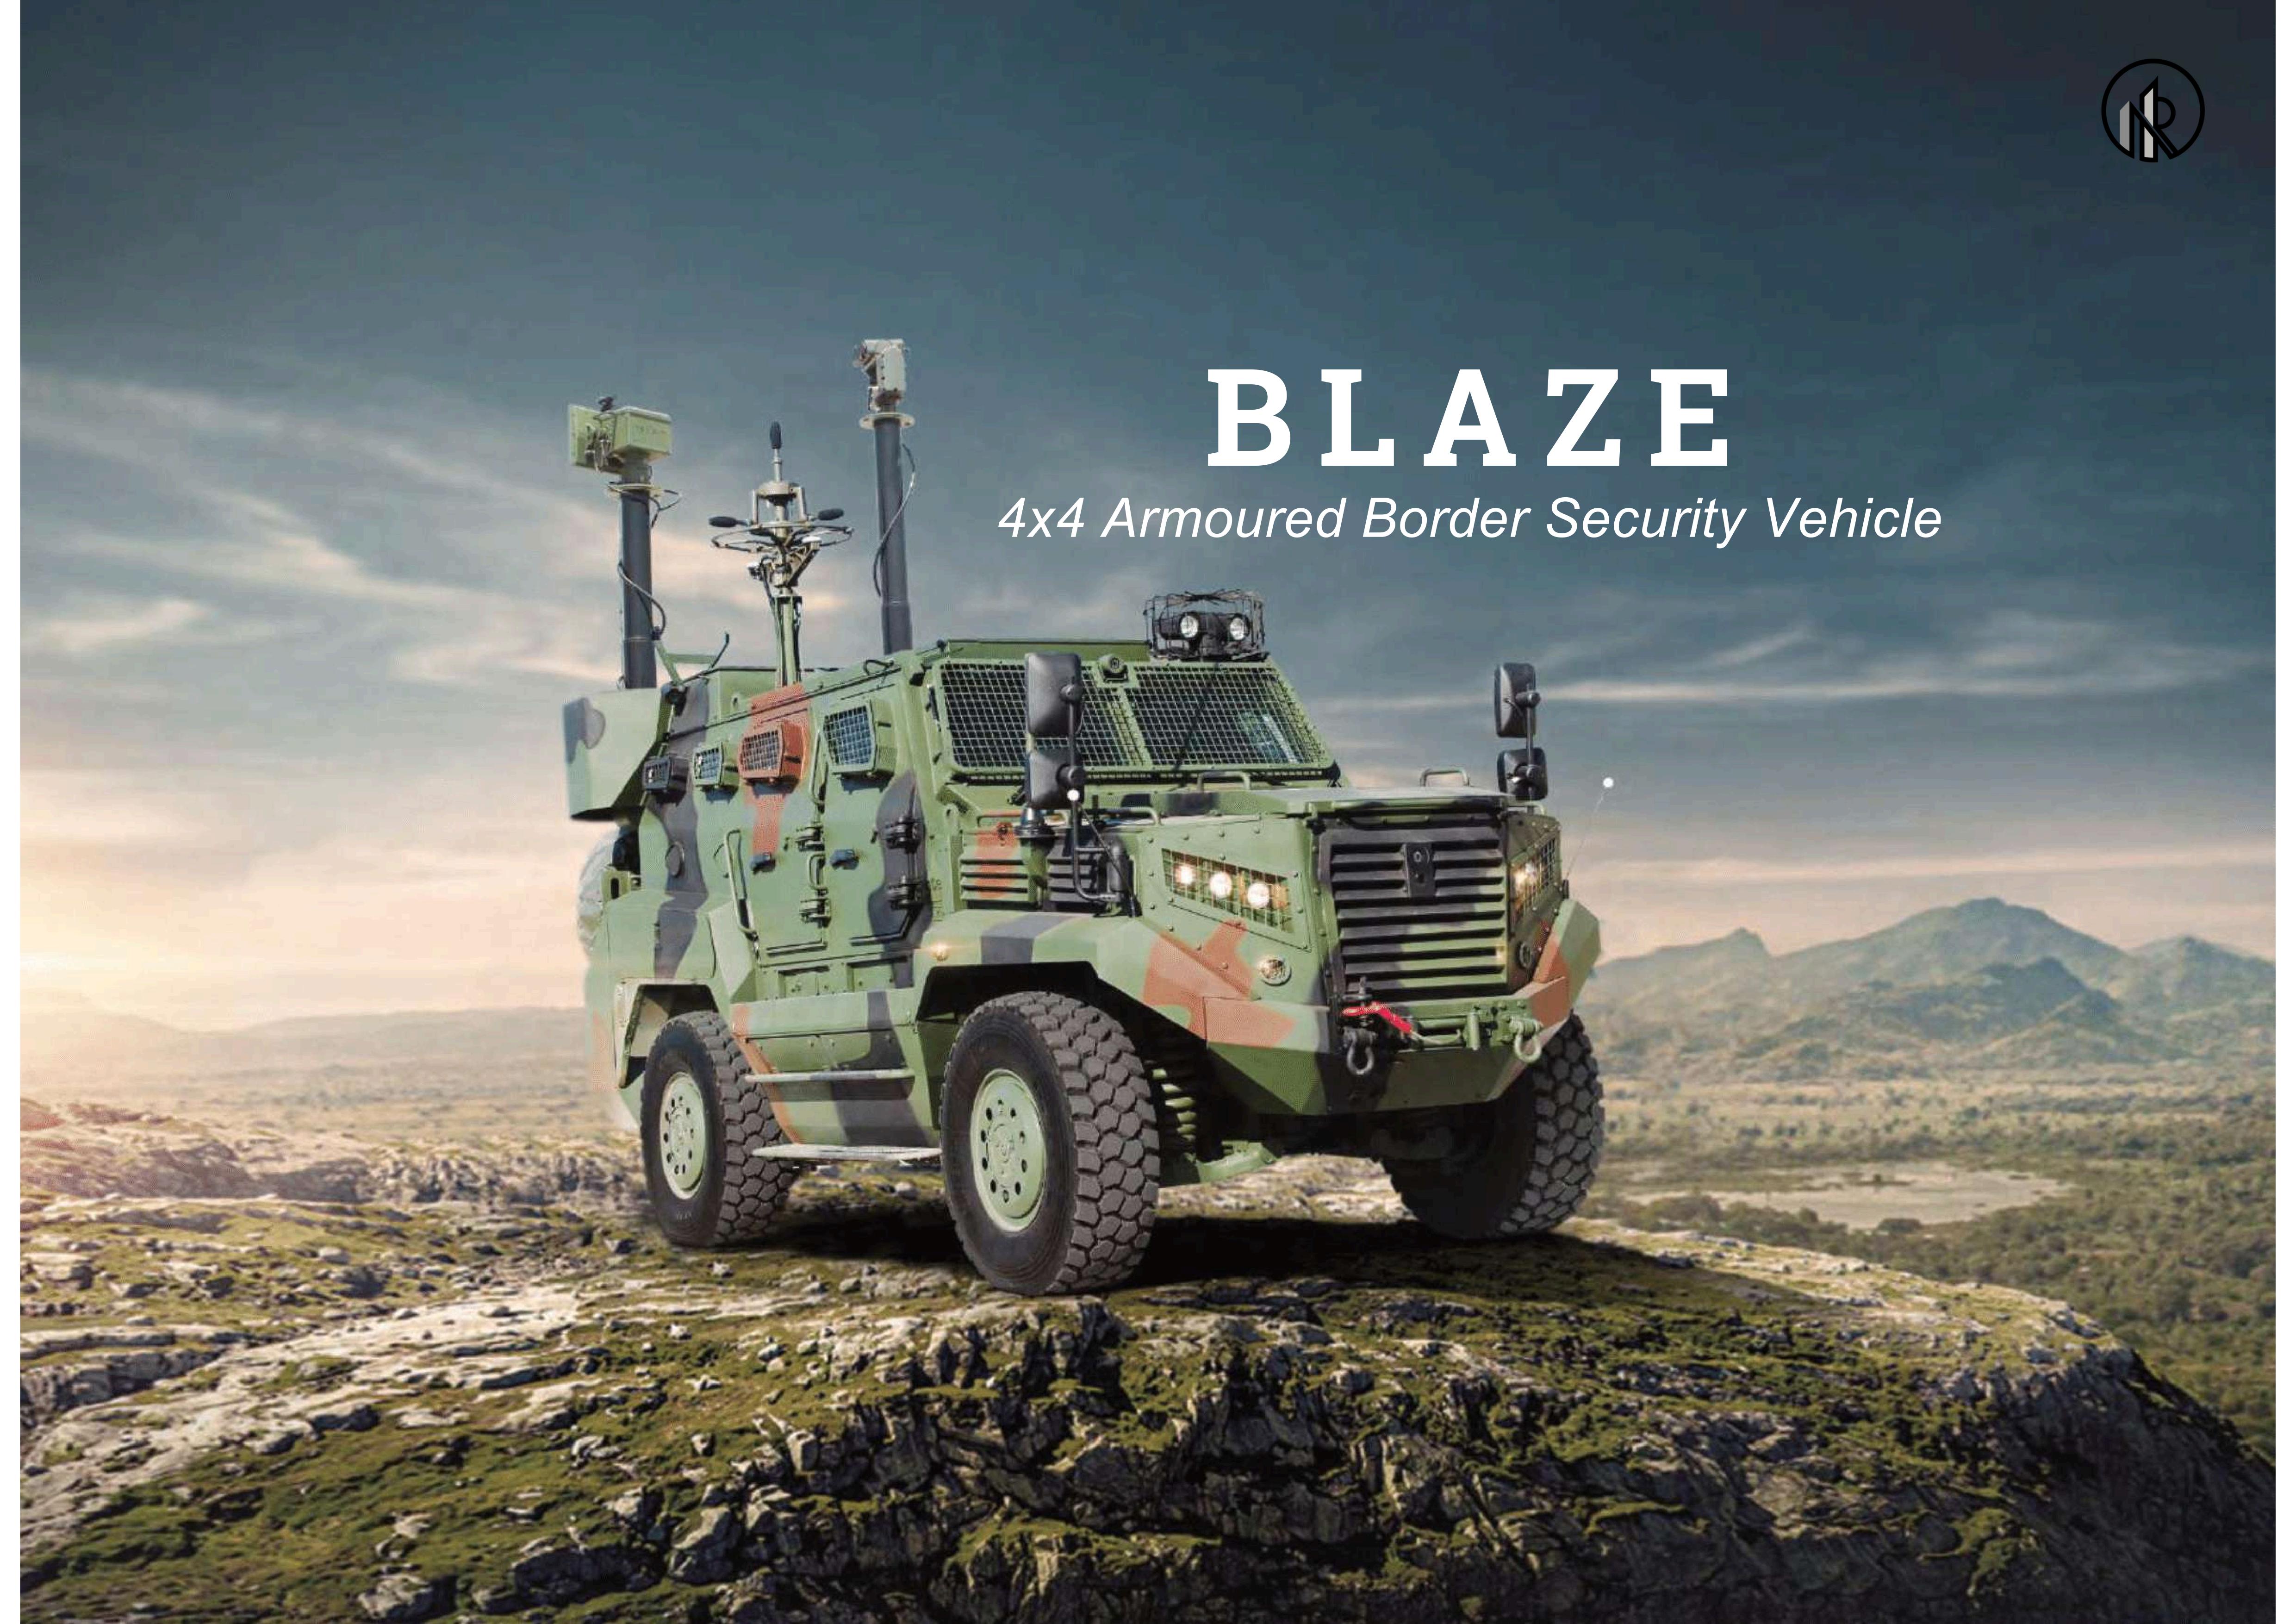

# DEFENSE AND SECURITY INDUSTRIAL VEHICLES

COMMANDER 4x4 Tactical Wheeled Armoured Vehicle

COMMANDERII 4x4 Tactical Wheeled Armoured Vehicle

BLAZE 4x4 Armoured Border Security Vehicle

TROOP 4x4 Tactical Urban Warfare Vehicle

- Improved A/C,
- Face to face sitting positions,
- Single piece windshield,
- More driving range with extended fuel tank.

BLAZE; maintaining all superior features of COMMANDER, is a border security vehicle integrated with ASELSAN's high technology reconnaissance and observation systems. The vehicle comes forward with its high technology as well as high level ballistic and mine protection features. With its Radar and Optical systems, it is able to make reconnaissance and observations for troops and vehicles day and night, at a distance of 40 Km. In addition, the vehicle has the shooter detection system to locate the shooter coordinates and share with the