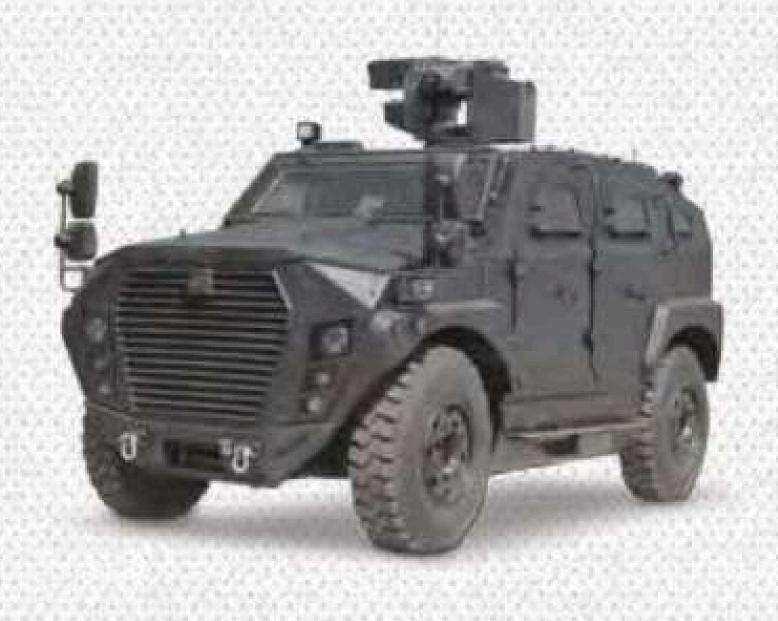

**Armoured Water Tanker** 

COMMANDER 4x4 Tactical Wheeled Armoured Vehicle is designed and optimised for high performance under extreme operational conditions at rural and urban areas for 9 personnel. Vehicle has high level of ballistic and mine protection. It is agile, dynamic, versatile, low maintenance and easy care platform for various configurations such as combat vehicle, command control vehicle, CBRN vehicle, weapon carrier (easy integration of various weapon systems), ambulance vehicle, border security vehicle, reconnaissance vehicle.

70 % Gradeability

100 cm
Fording Depth

30%

Side Slope

High Level of Ballistic & Mine Protection