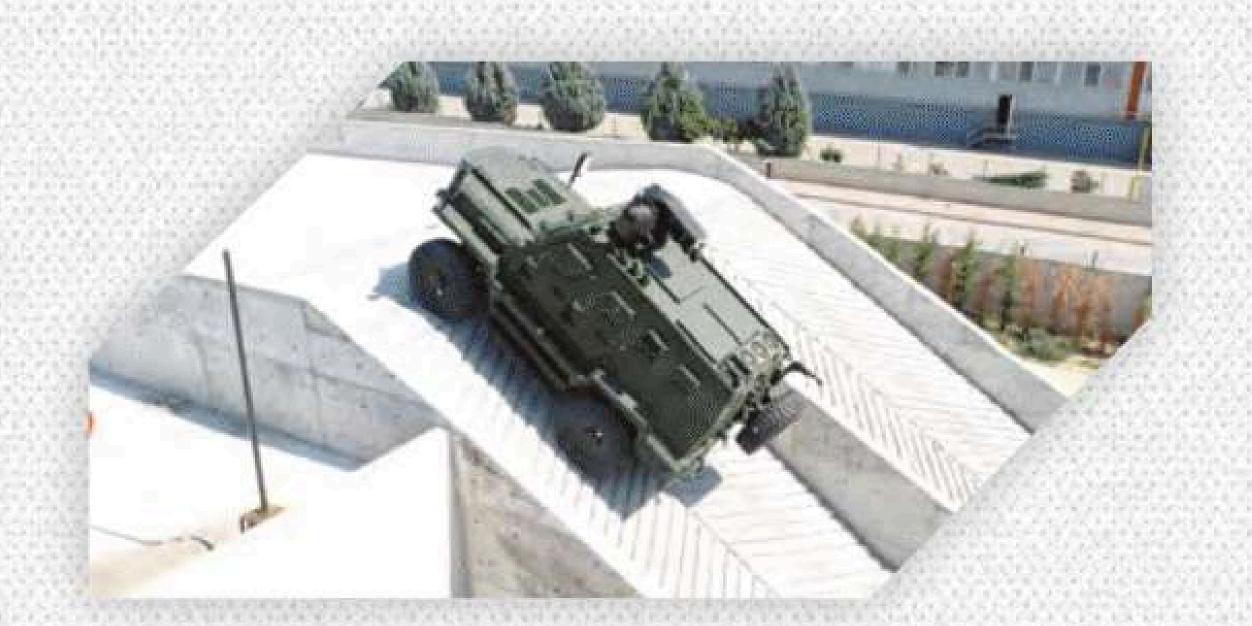

70 % Gradeability

100 cm
Fording Depth

30%

Side Slope

High Level of Ballistic & Mine Protection