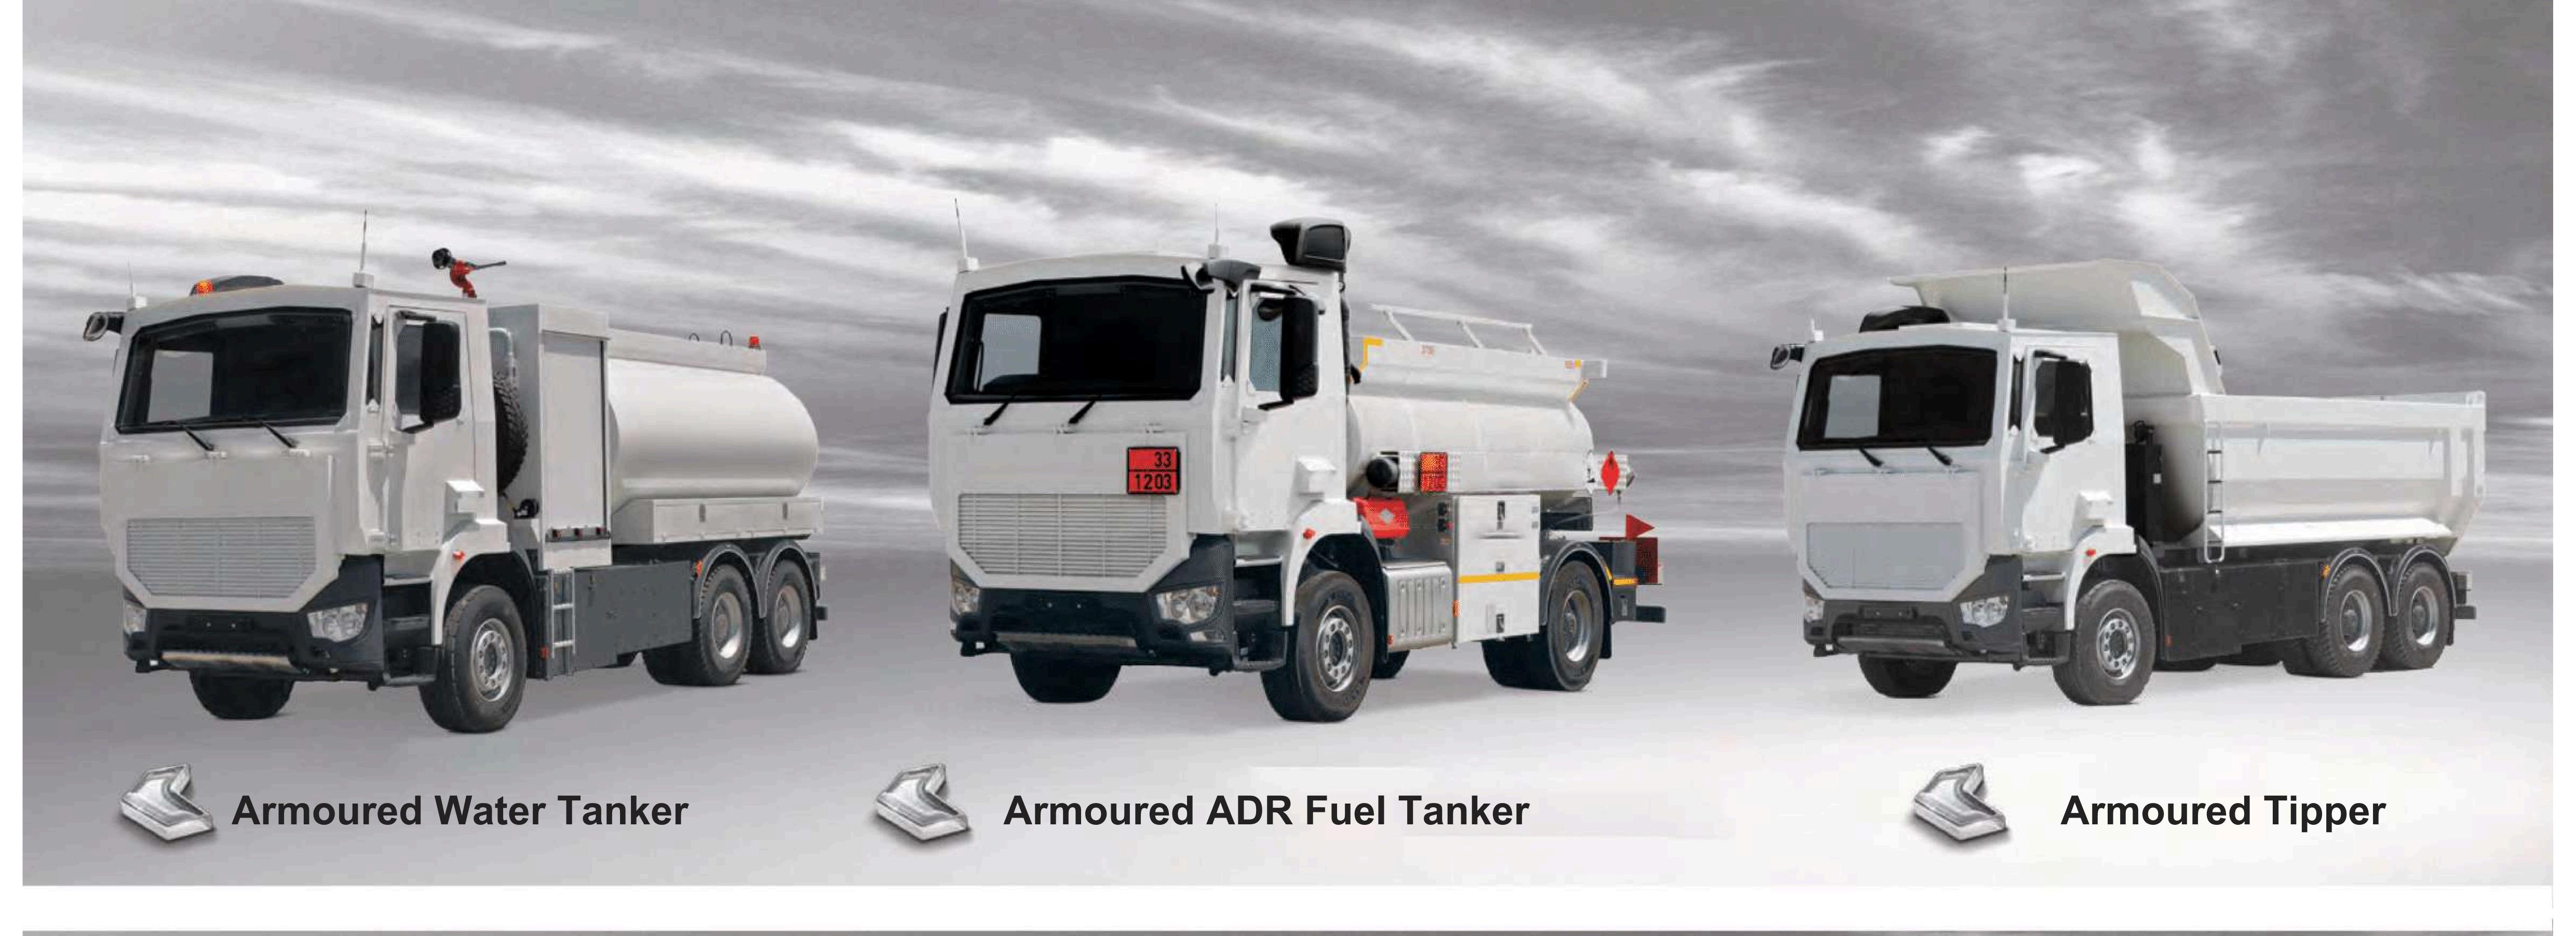

Remote Controlled Armoured Dozer

Remote Controlled Armoured **Tracked Excavator** 

**Armoured Telescopic Forklift** 

Armoured Bus

**Armoured Low Bed Trailer** 

**Armoured ADR Fuel Tanker** 

**Armoured Tipper** 

**Armoured Water Tanker** 

COMMANDER 4x4 Tactical Wheeled Armoured Vehicle is designed and optimised for high performance under extreme operational conditions at rural and urban areas for 9 personnel. Vehicle has high level of ballistic and mine protection. It is agile, dynamic, versatile, low maintenance and easy care platform for various configurations such as combat vehicle, command control vehicle, CBRN vehicle, weapon carrier (easy integration of various weapon systems), ambulance vehicle, border security vehicle, reconnaissance vehicle.