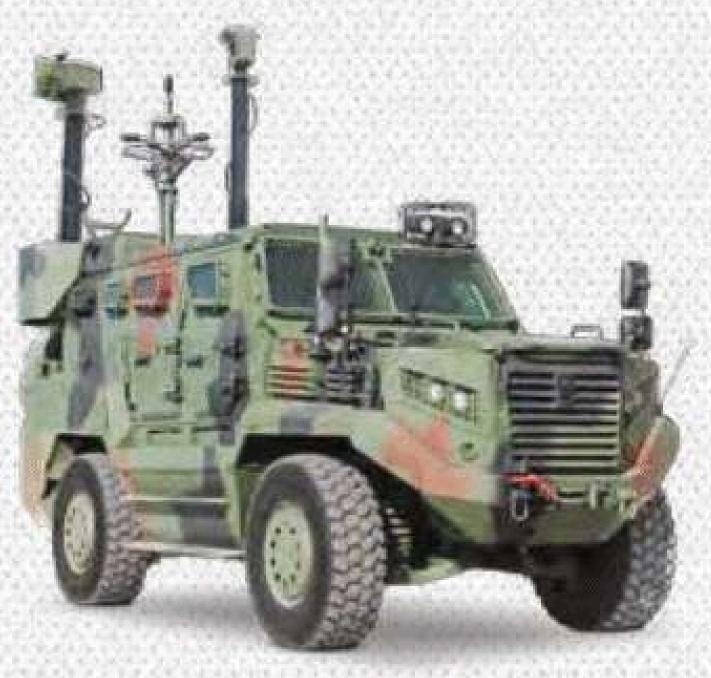

- Improved A/C,
- Face to face sitting positions,
- Single piece windshield,
- More driving range with extended fuel tank.

BLAZE; maintaining all superior features of COMMANDER, is a border security vehicle integrated with ASELSAN's high technology reconnaissance and observation systems. The vehicle comes forward with its high technology as well as high level ballistic and mine protection features. With its Radar and Optical systems, it is able to make reconnaissance and observations for troops and vehicles day and night, at a distance of 40 Km. In addition, the vehicle has the shooter detection system to locate the shooter coordinates and share with the