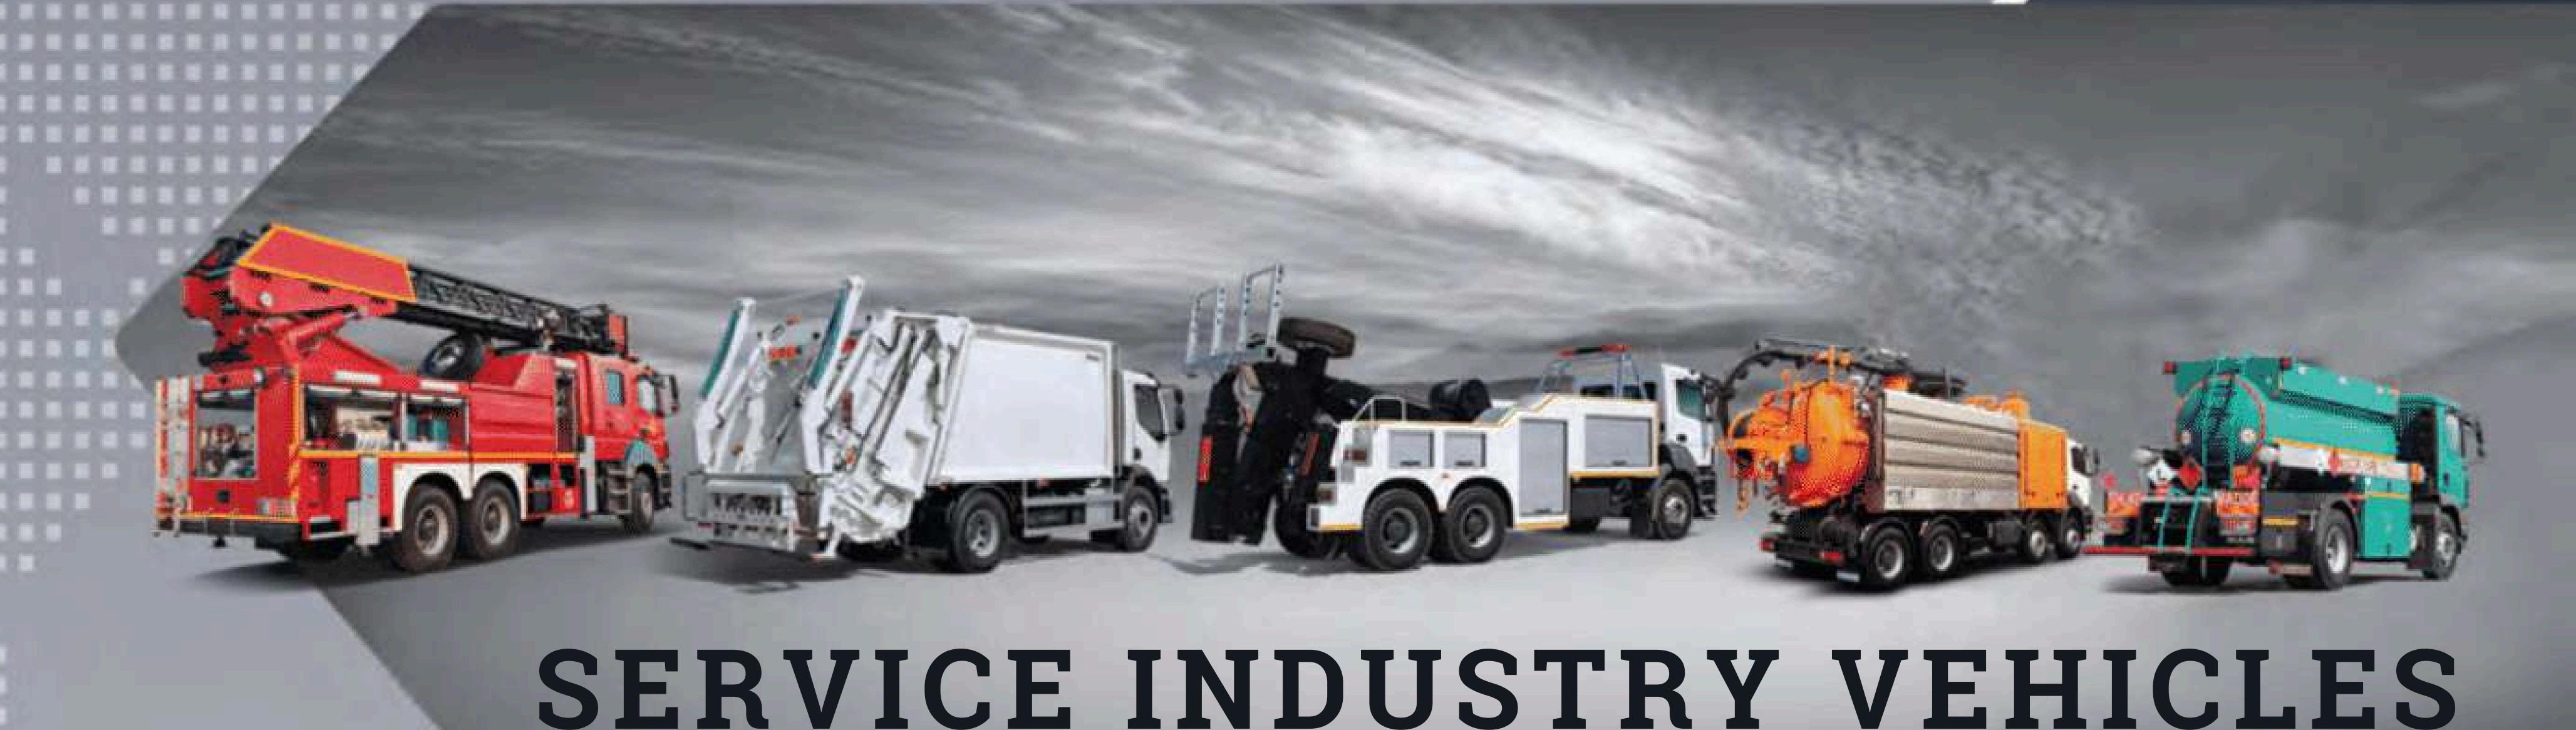

### FIRE TRUCKS

| erial Ladder | Hydraulic Ladder | Foam 7 |
|--------------|------------------|--------|
| atform       | Fire Truck       |        |

Portable Ladder Fire Truck

Narrow Field Fire Truck

Snow Plough Fire Truck

Forestry Fire Truck Fire Truck

Intervention Vehicle

Rescue Vehicle

Crane Fire Truck

### ENVIRONMENTAL TRUCKS

Garbage Skip Loader Truck

Minipacker

Garbage Semi Trailer

Hooklift

Refuse Container Washing & Disinfecting Vehicle

Cesspit Emptier

Cesspit Emptier Trailer

Combined Canal Jetting Vehicle

Canal Jetting Vehicle

Canal Sewage Vehicle

Road Sweeper

### TRANSPORTATION TRUCKS

- ADR Steel Fuel Tanker
- ADR Aluminum Fuel Tanker
- Fuel Tanker
- Fuel Tanker Trailer
  - Water Tanker
- Water Tanker Trailer

- ADR Aluminum Fuel Tanker Trailer
- Cargo Trailer
- Tipper
- Tipper Trailer
- Salt Spreader Water Tender
  - Low Bed Trailer

## SPECIAL PRODUCTS

Heavy Duty Recovery Truck Recovery Truck

Light Duty Recovery Truck

Platform

Telescopic Platform

Sliding Platform

Mobile Greasing Trailer Truck

Transmixer

Mobile Workshop Cargo Body with Crane

Platform with Crane

Transportation Vehicle with Platform

Snow Plough

Pipe Transportation Truck

Platform with Crane

Transportation Vehicle with Crane Platform

AERIAL LADDER PLATFORM (56 m)