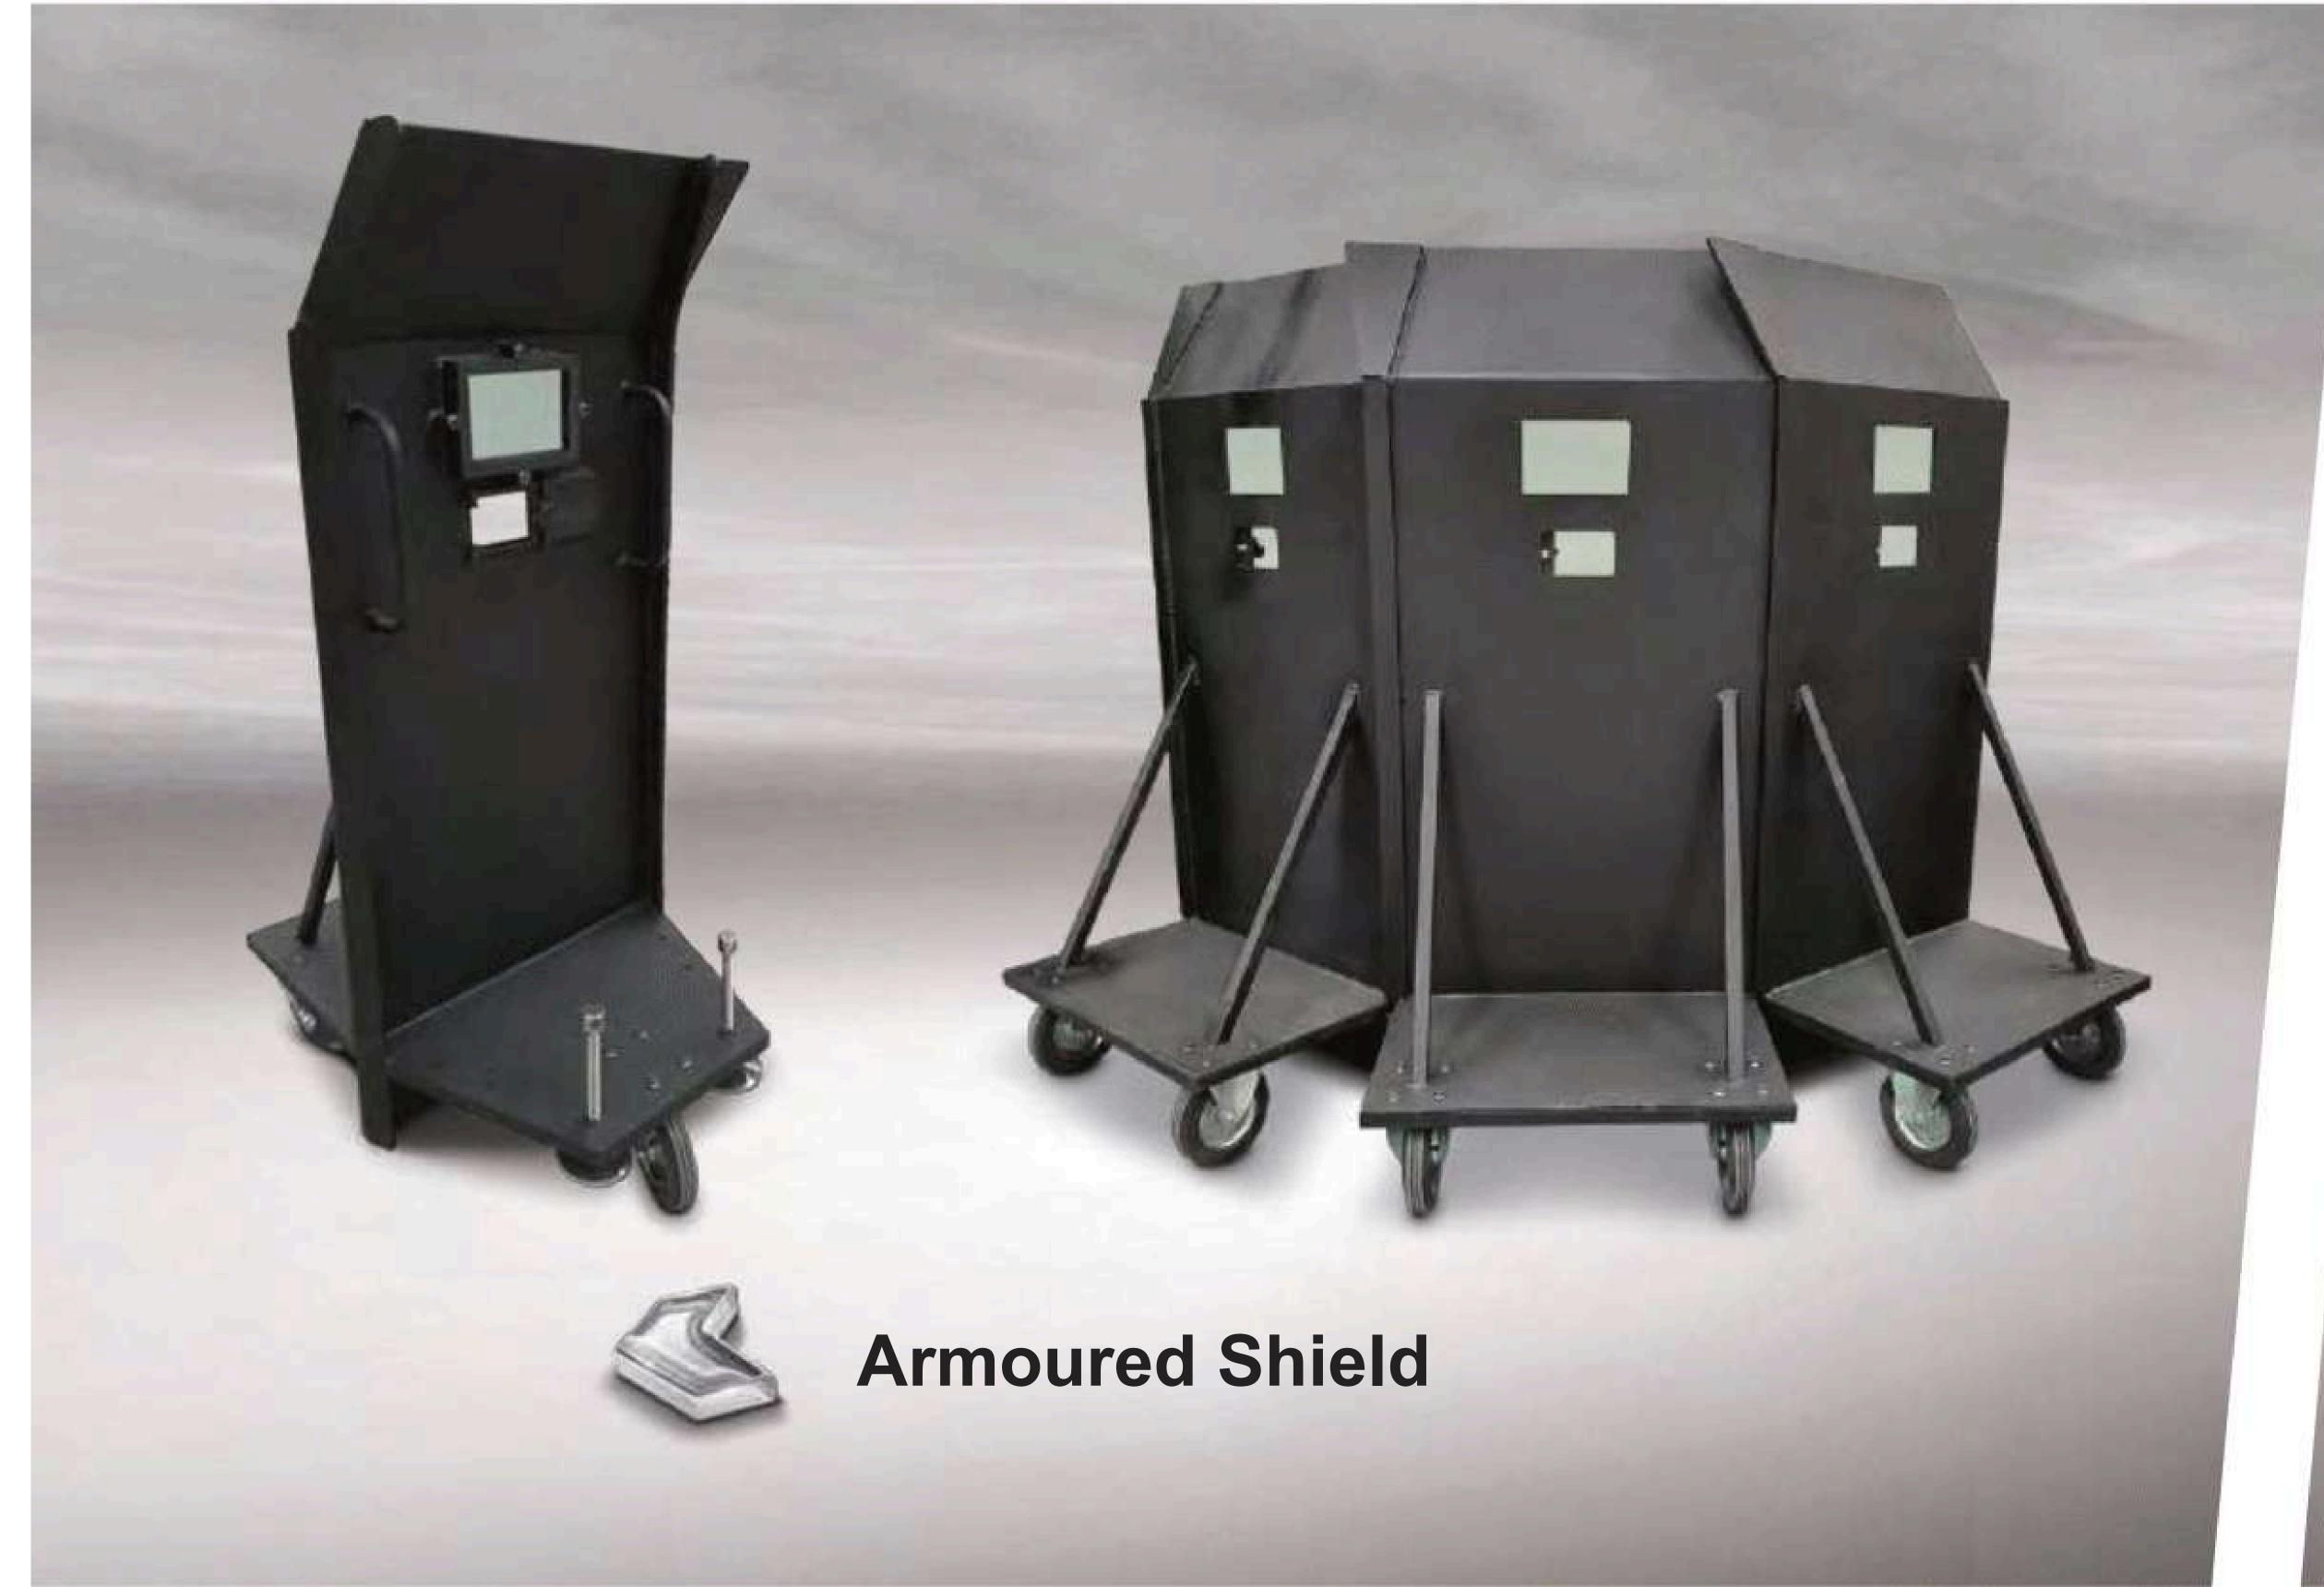

SOLDIER Armour System 4x4 Armoured Command and Patrol Vehicle

**Armoured Cabin** 

**Armoured Shield** 

**Armoured Gun Turret** 

Remote Controlled Armoured

**Articulated Wheel Loader** 

**Armoured Gun Turret** 