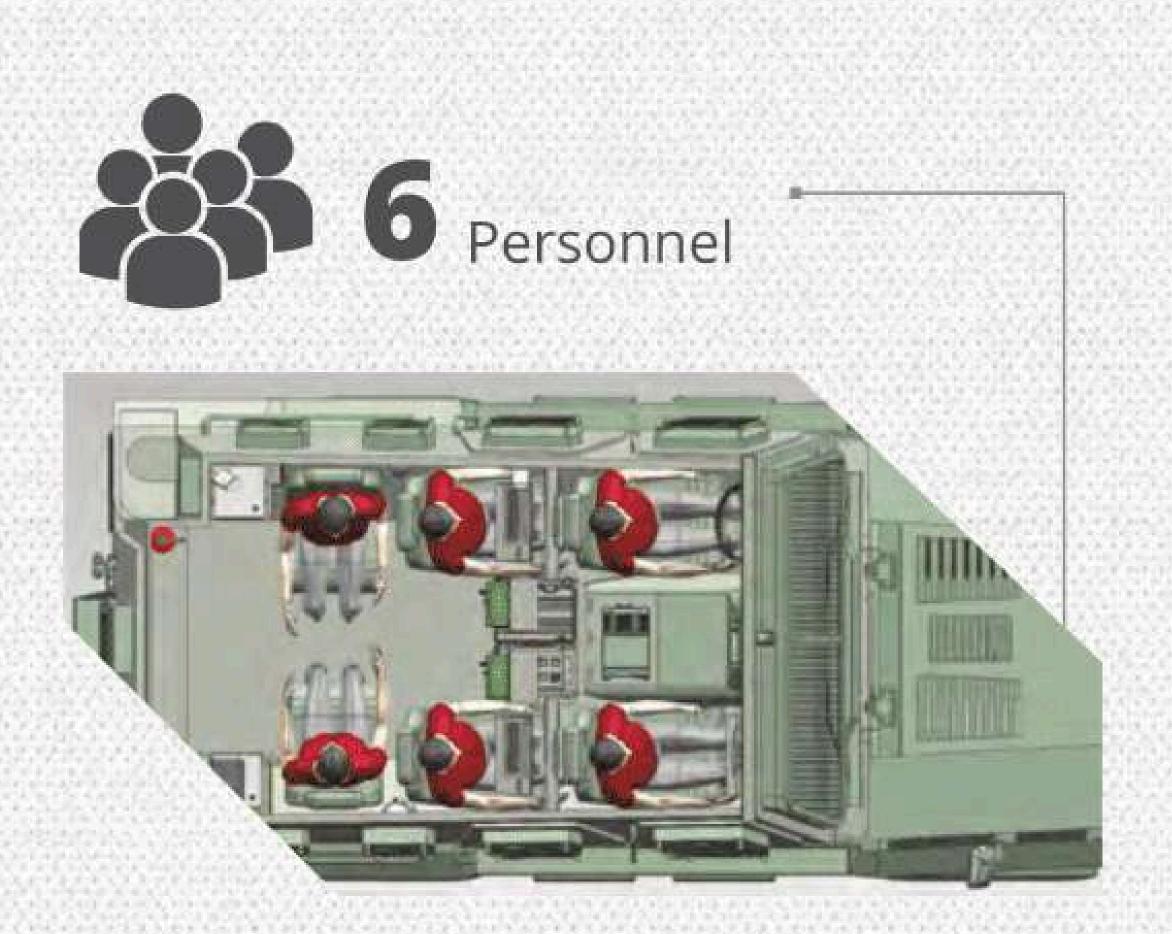

**Armoured Water Tanker** 

COMMANDER 4x4 Tactical Wheeled Armoured Vehicle is designed and optimised for high performance under extreme operational conditions at rural and urban areas for 9 personnel. Vehicle has high level of ballistic and mine protection. It is agile, dynamic, versatile, low maintenance and easy care platform for various configurations such as combat vehicle, command control vehicle, CBRN vehicle, weapon carrier (easy integration of various weapon systems), ambulance vehicle, border security vehicle, reconnaissance vehicle.