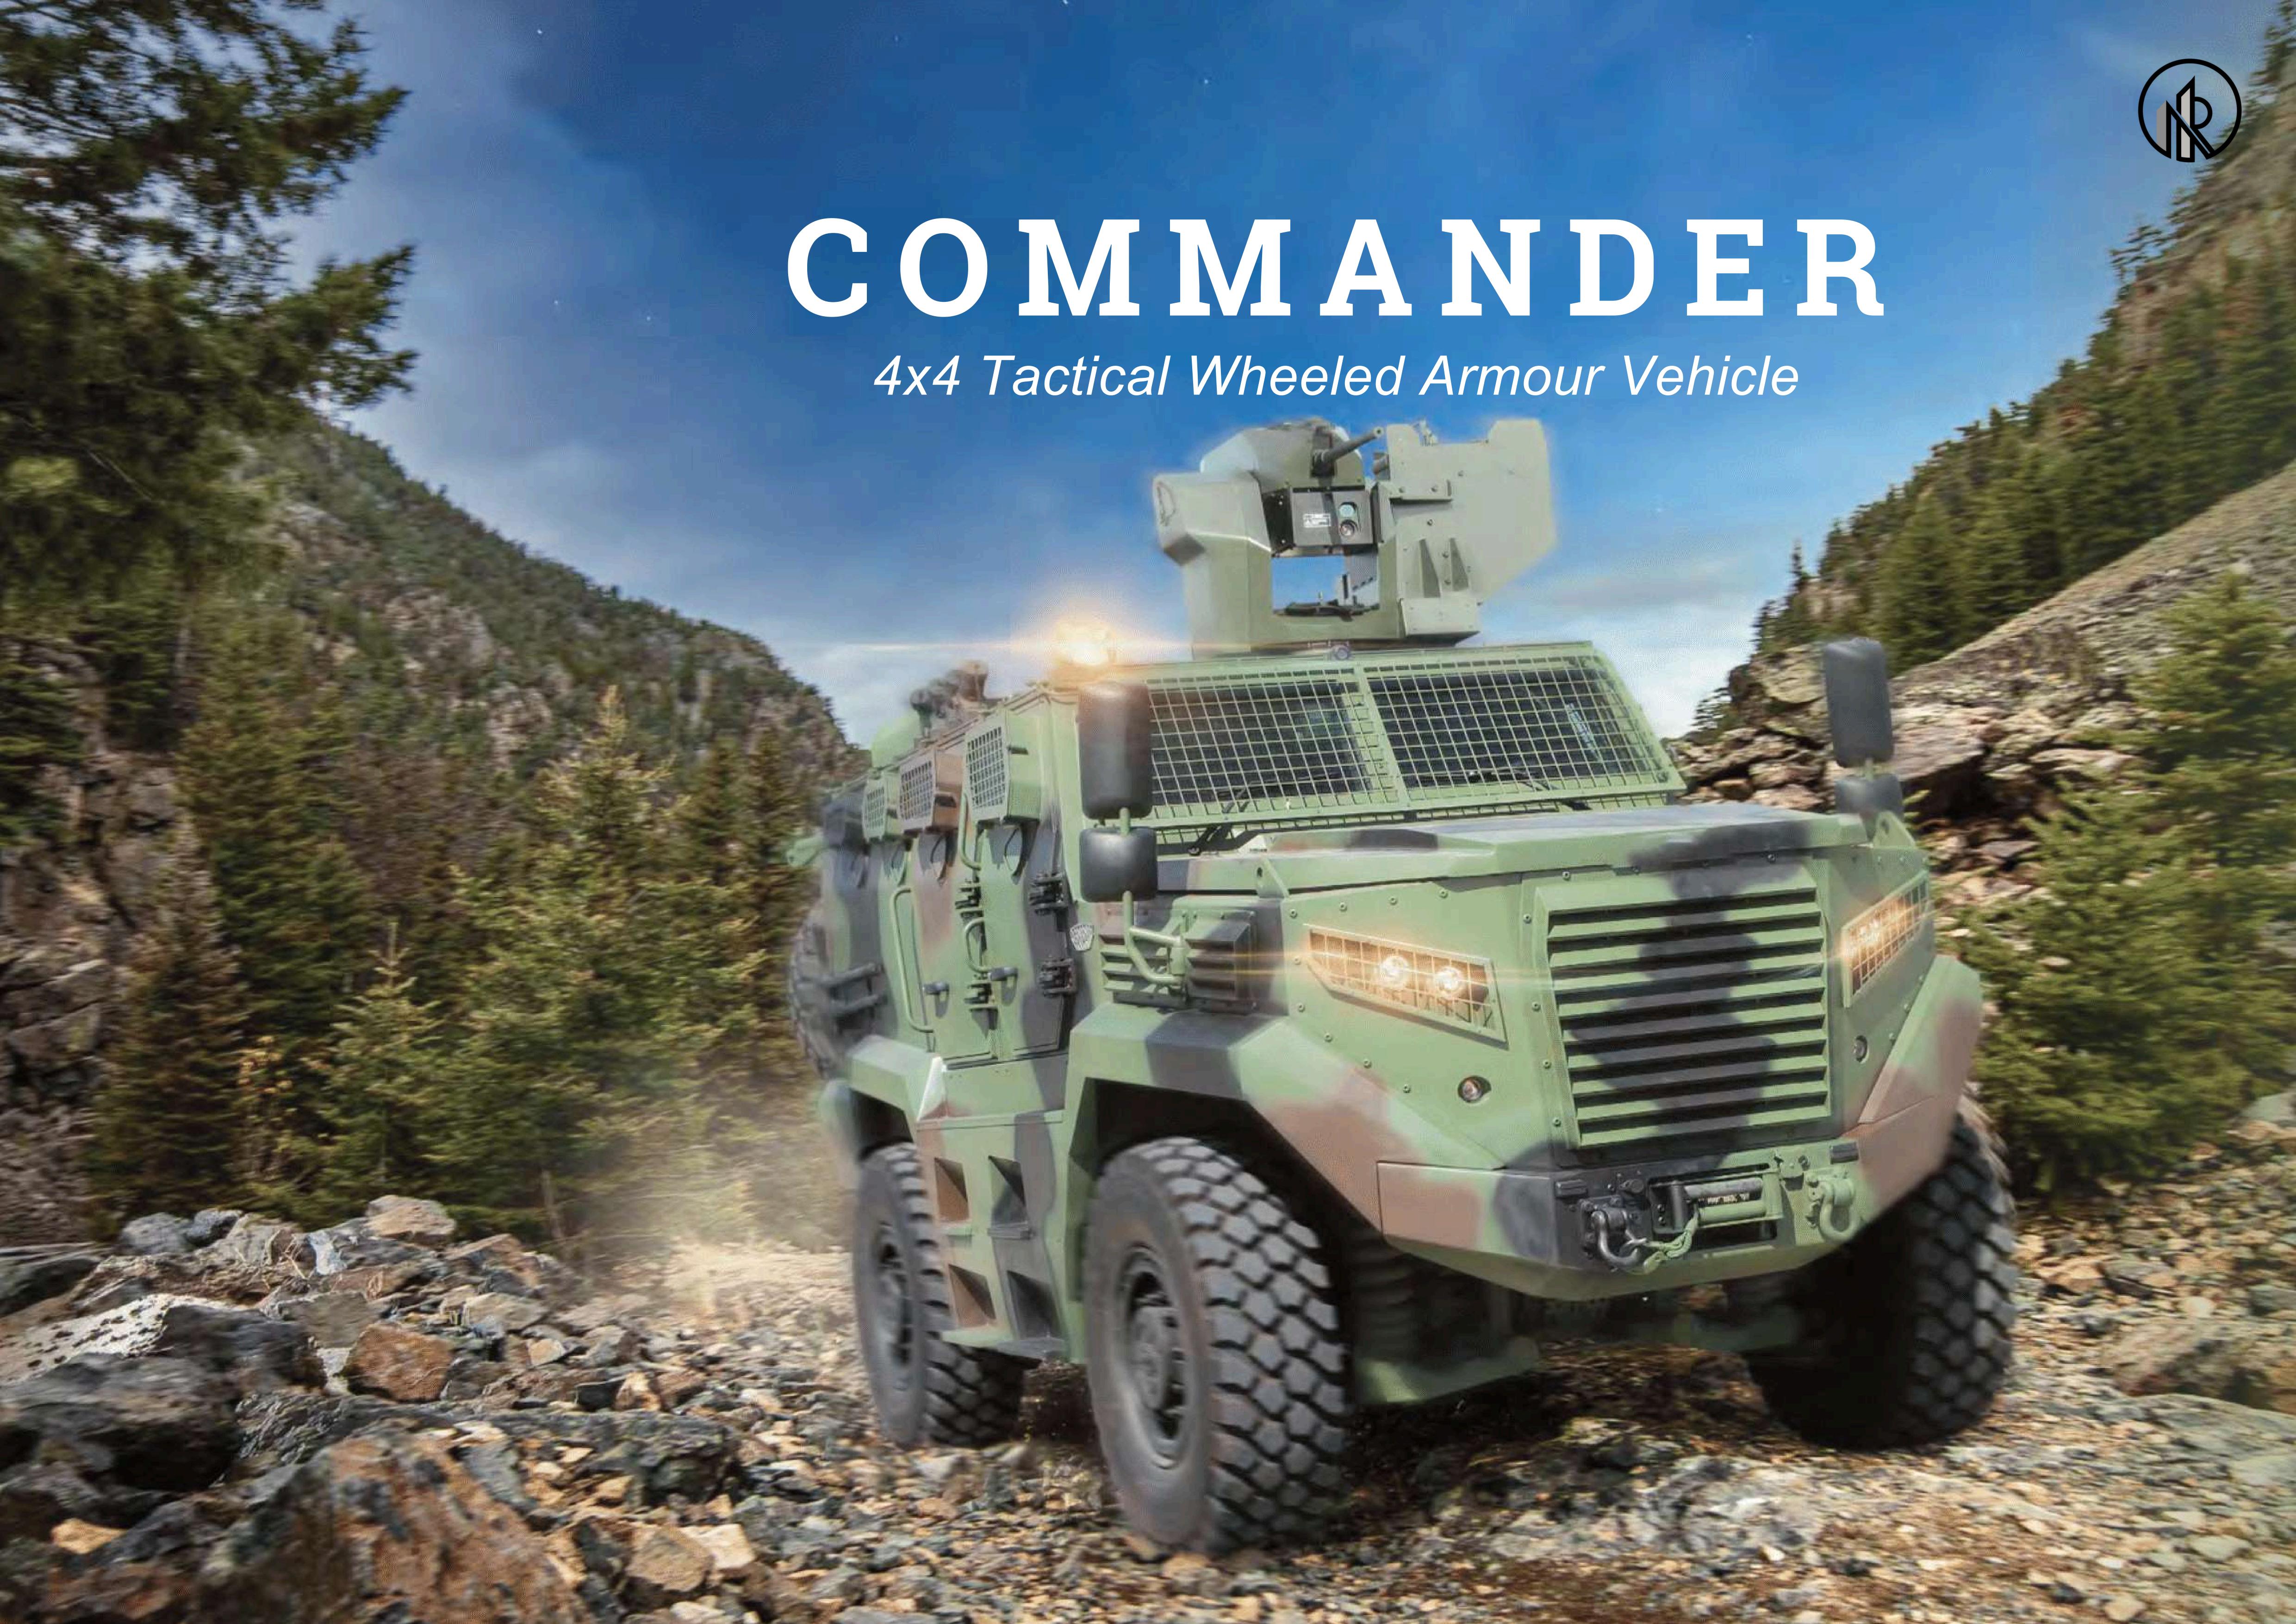

**Armoured Water Tanker** 

COMMANDER 4x4 Tactical Wheeled Armoured Vehicle is designed and optimised for high performance under extreme operational conditions at rural and urban areas for 9 personnel. Vehicle has high level of ballistic and mine protection. It is agile, dynamic, versatile, low maintenance and easy care platform for various configurations such as combat vehicle, command control vehicle, CBRN vehicle, weapon carrier (easy integration of various weapon systems), ambulance vehicle, border security vehicle, reconnaissance vehicle.

70 % Gradeability

100 cm
Fording Depth

30%

Side Slope

High Level of Ballistic & Mine Protection