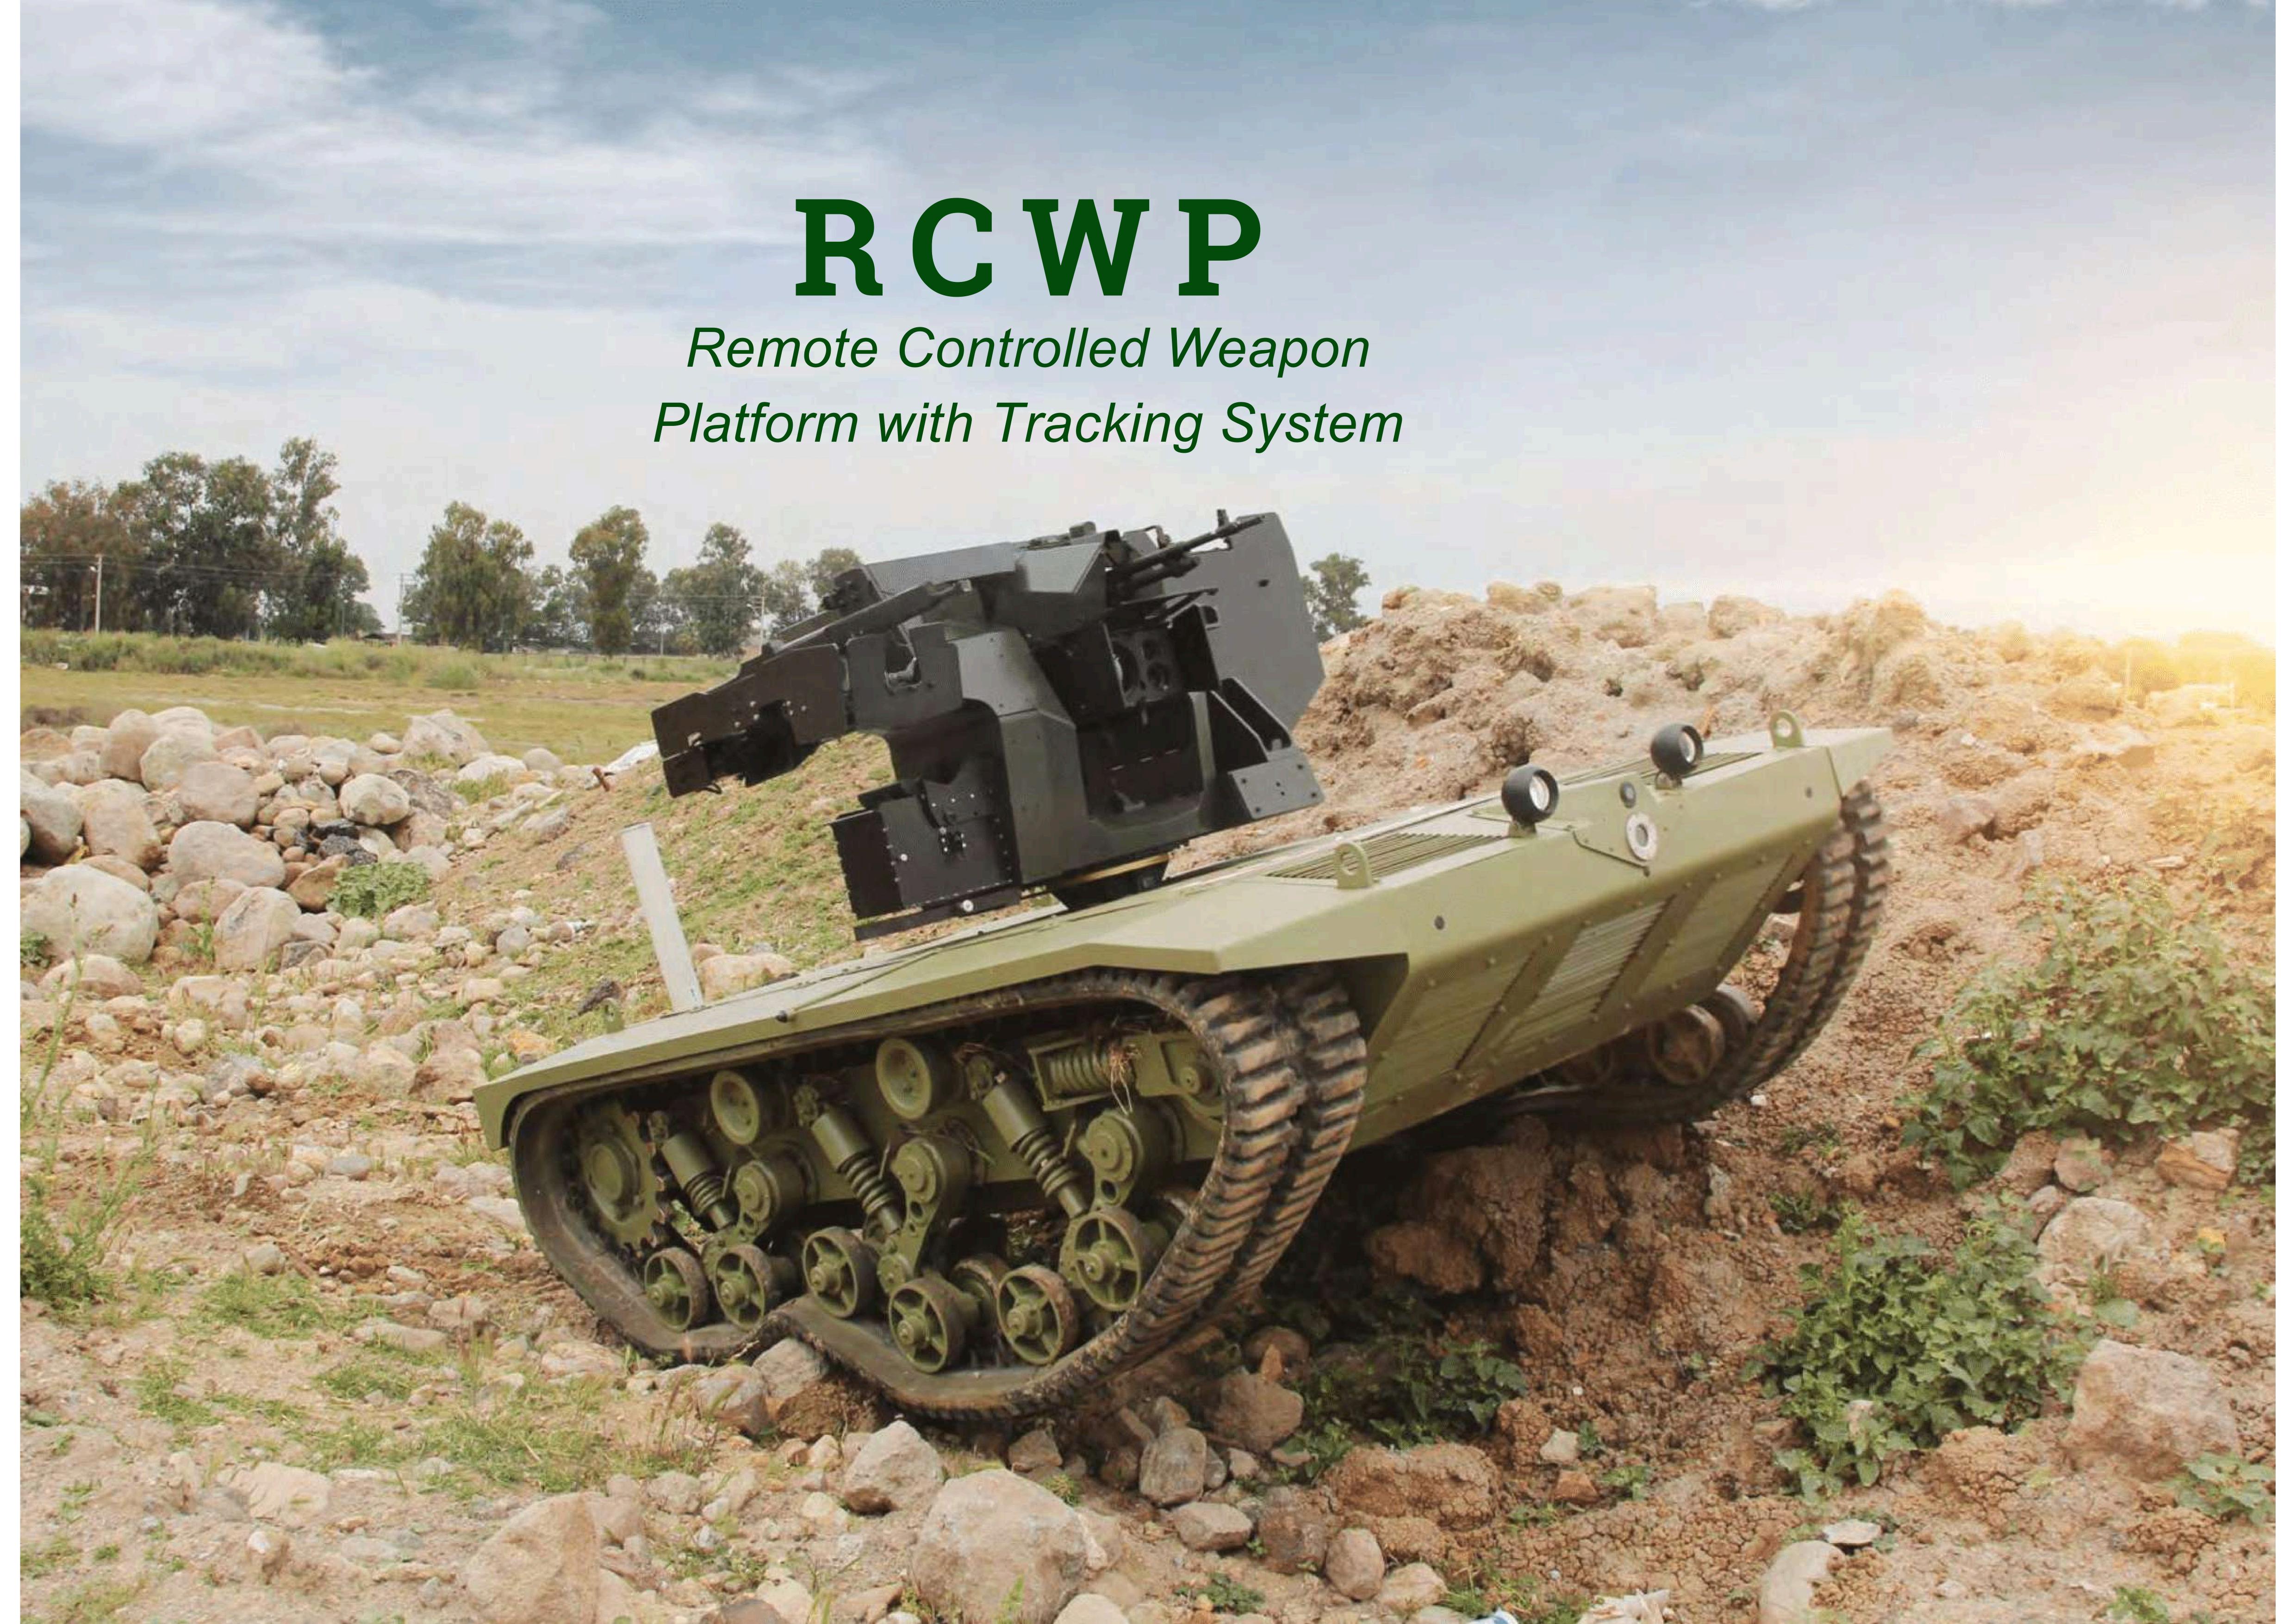

AMBULANCE

4x4 Armoured Ambulance

CAPTAIN 4x4 Armoured Personnel Carrier (APC)

RCWP Remote Controlled Weapon Platform With Tracking System

BARREN **New Generation Criminal** Investigation Vehicle

RCV Riot Control Vehicle (RCV)

Efficient medical intervention with remarkable large interior volume

**GPS** Navigation

Remote Control Weapon Platform (RCWP) is a tracked armoured platform that can easily be configured according to different requirements and having all functions able to be managed remotely. RCWP has a reconnaissance and surveillance feature with the integrated MAST and thermal camera, motion detection cameras and sensors. Bulletproof shield feature allows the vehicle to be used for rescue operations and transitions in combat zones. RCWP is able to carry military ammunition and equipment with a payload capacity of 2 tons. Electric and hybrid models of the platform are also existing.