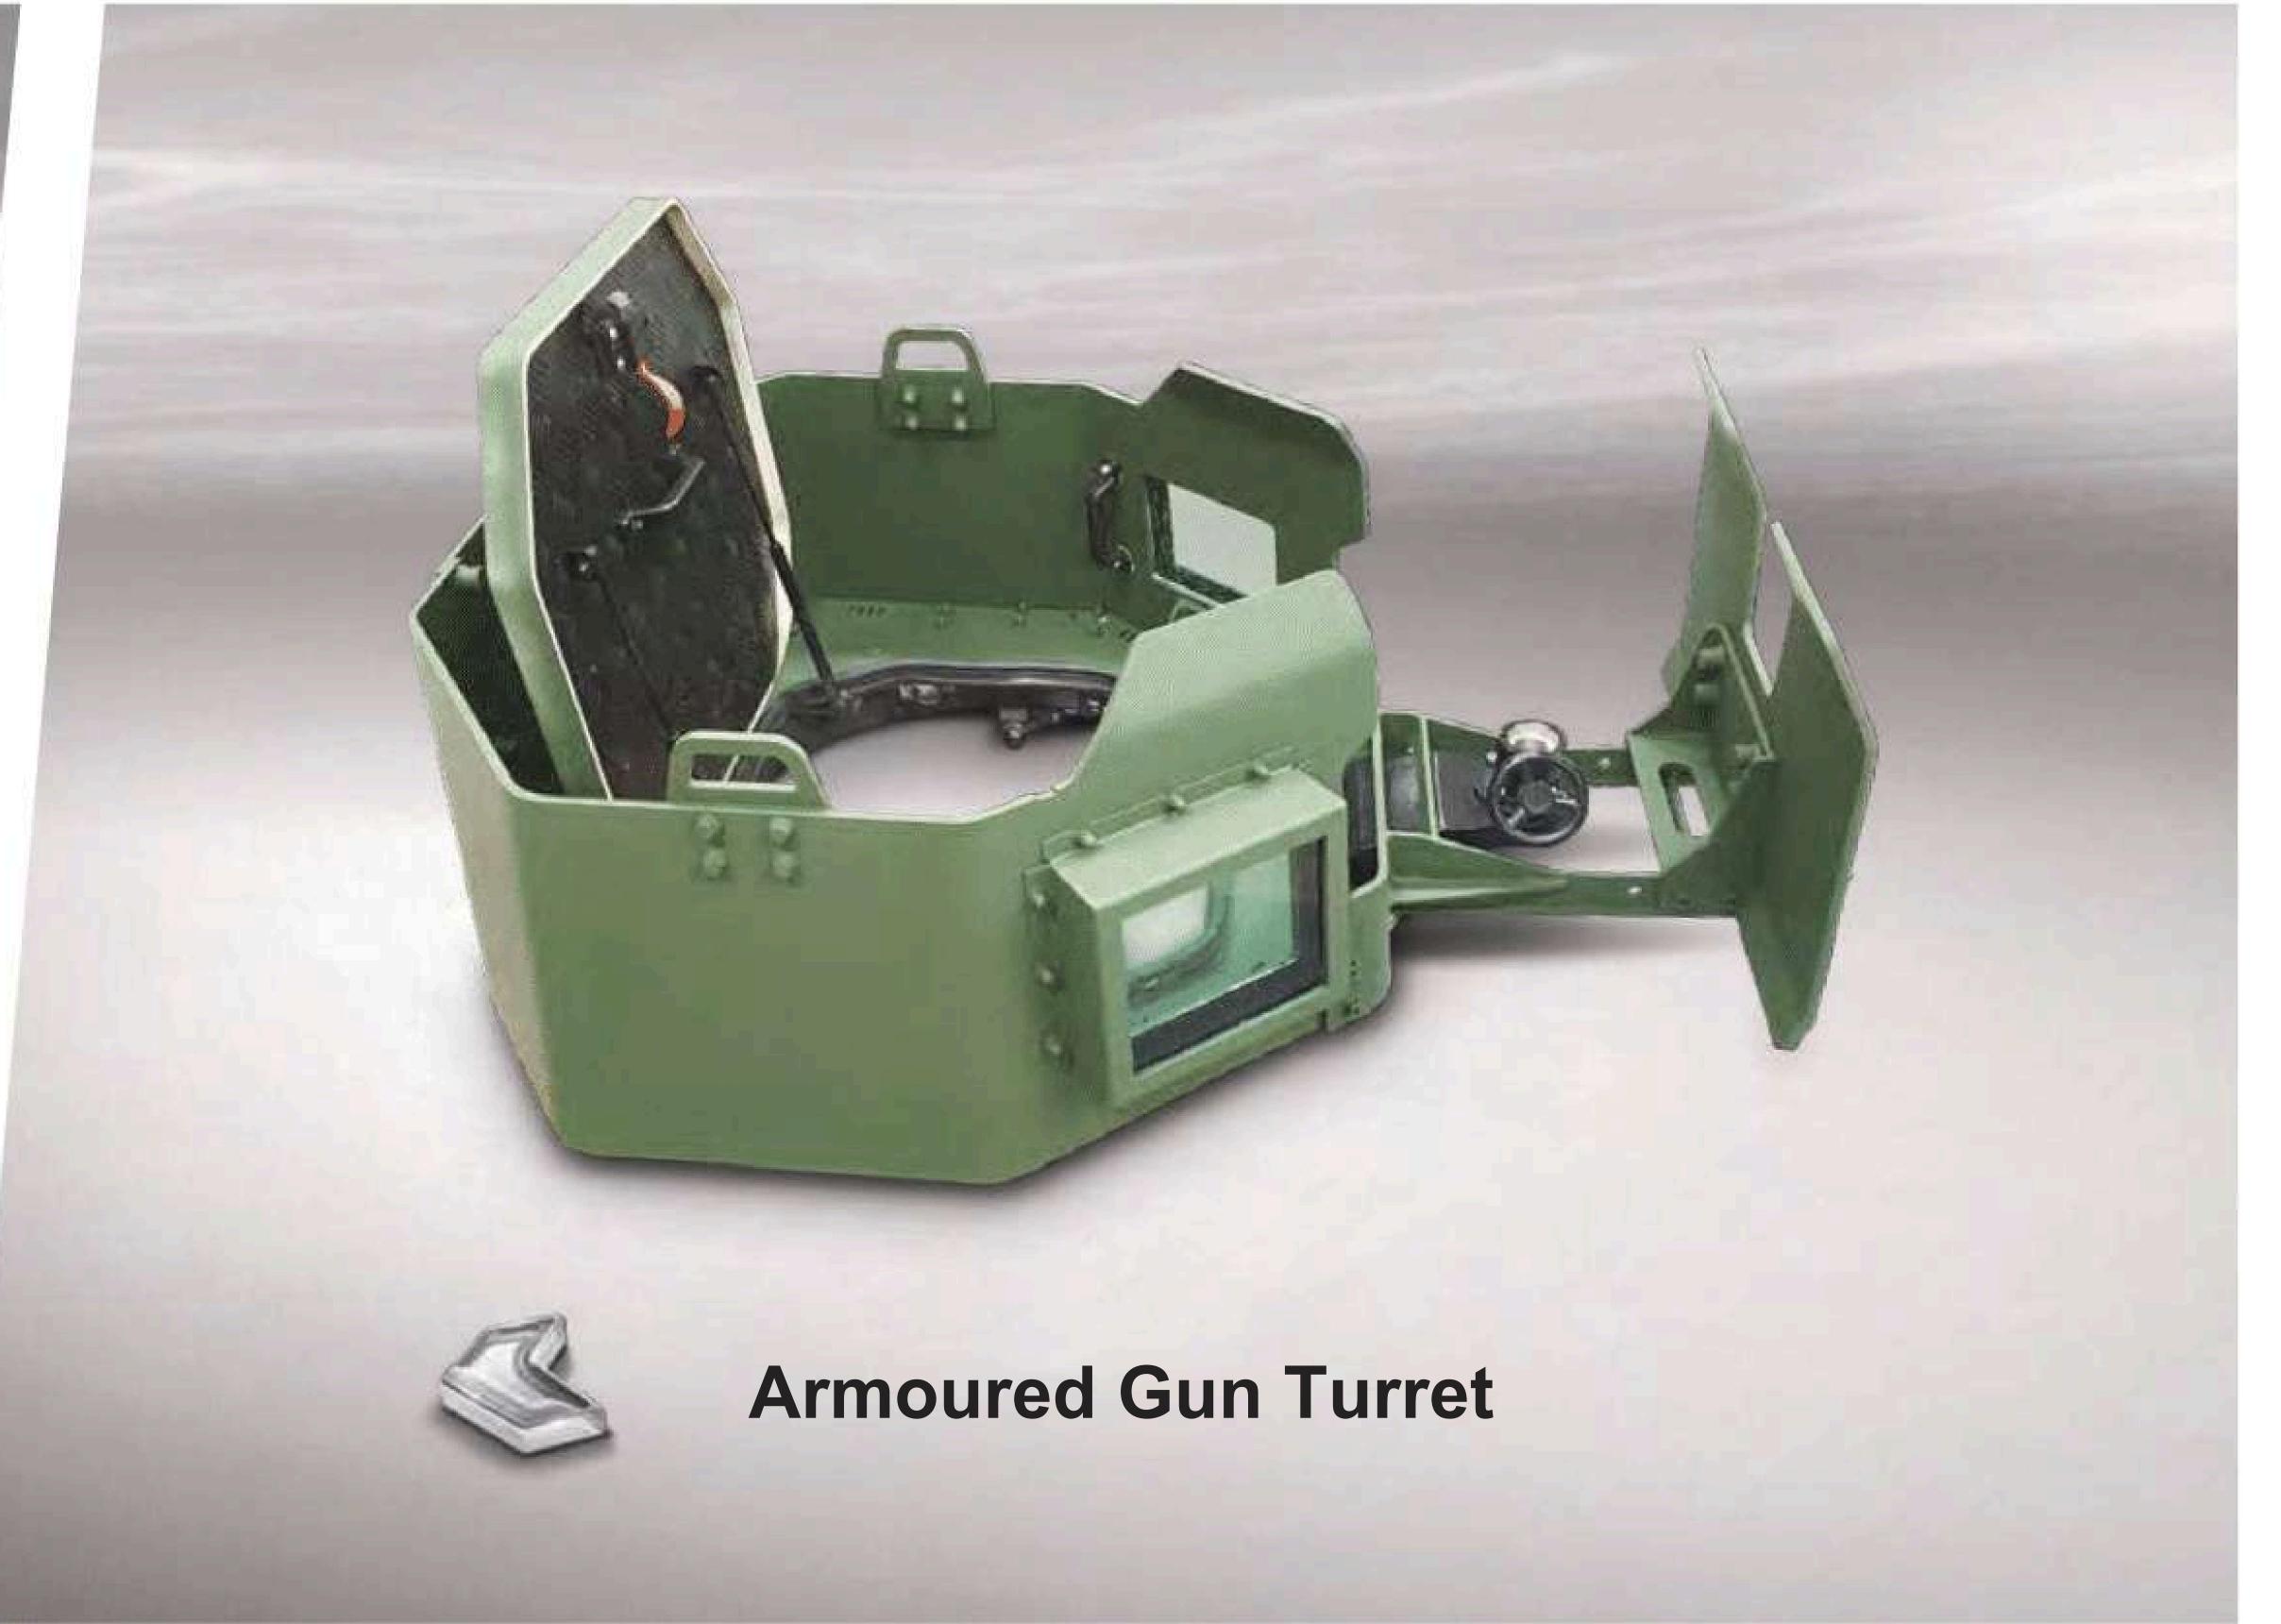

SOLDIER Armour System 4x4 Armoured Command and Patrol Vehicle

**Armoured Cabin** 

**Armoured Shield** 

**Armoured Gun Turret** 

Remote Controlled Armoured

**Articulated Wheel Loader** 

**Armoured Gun Turret** 