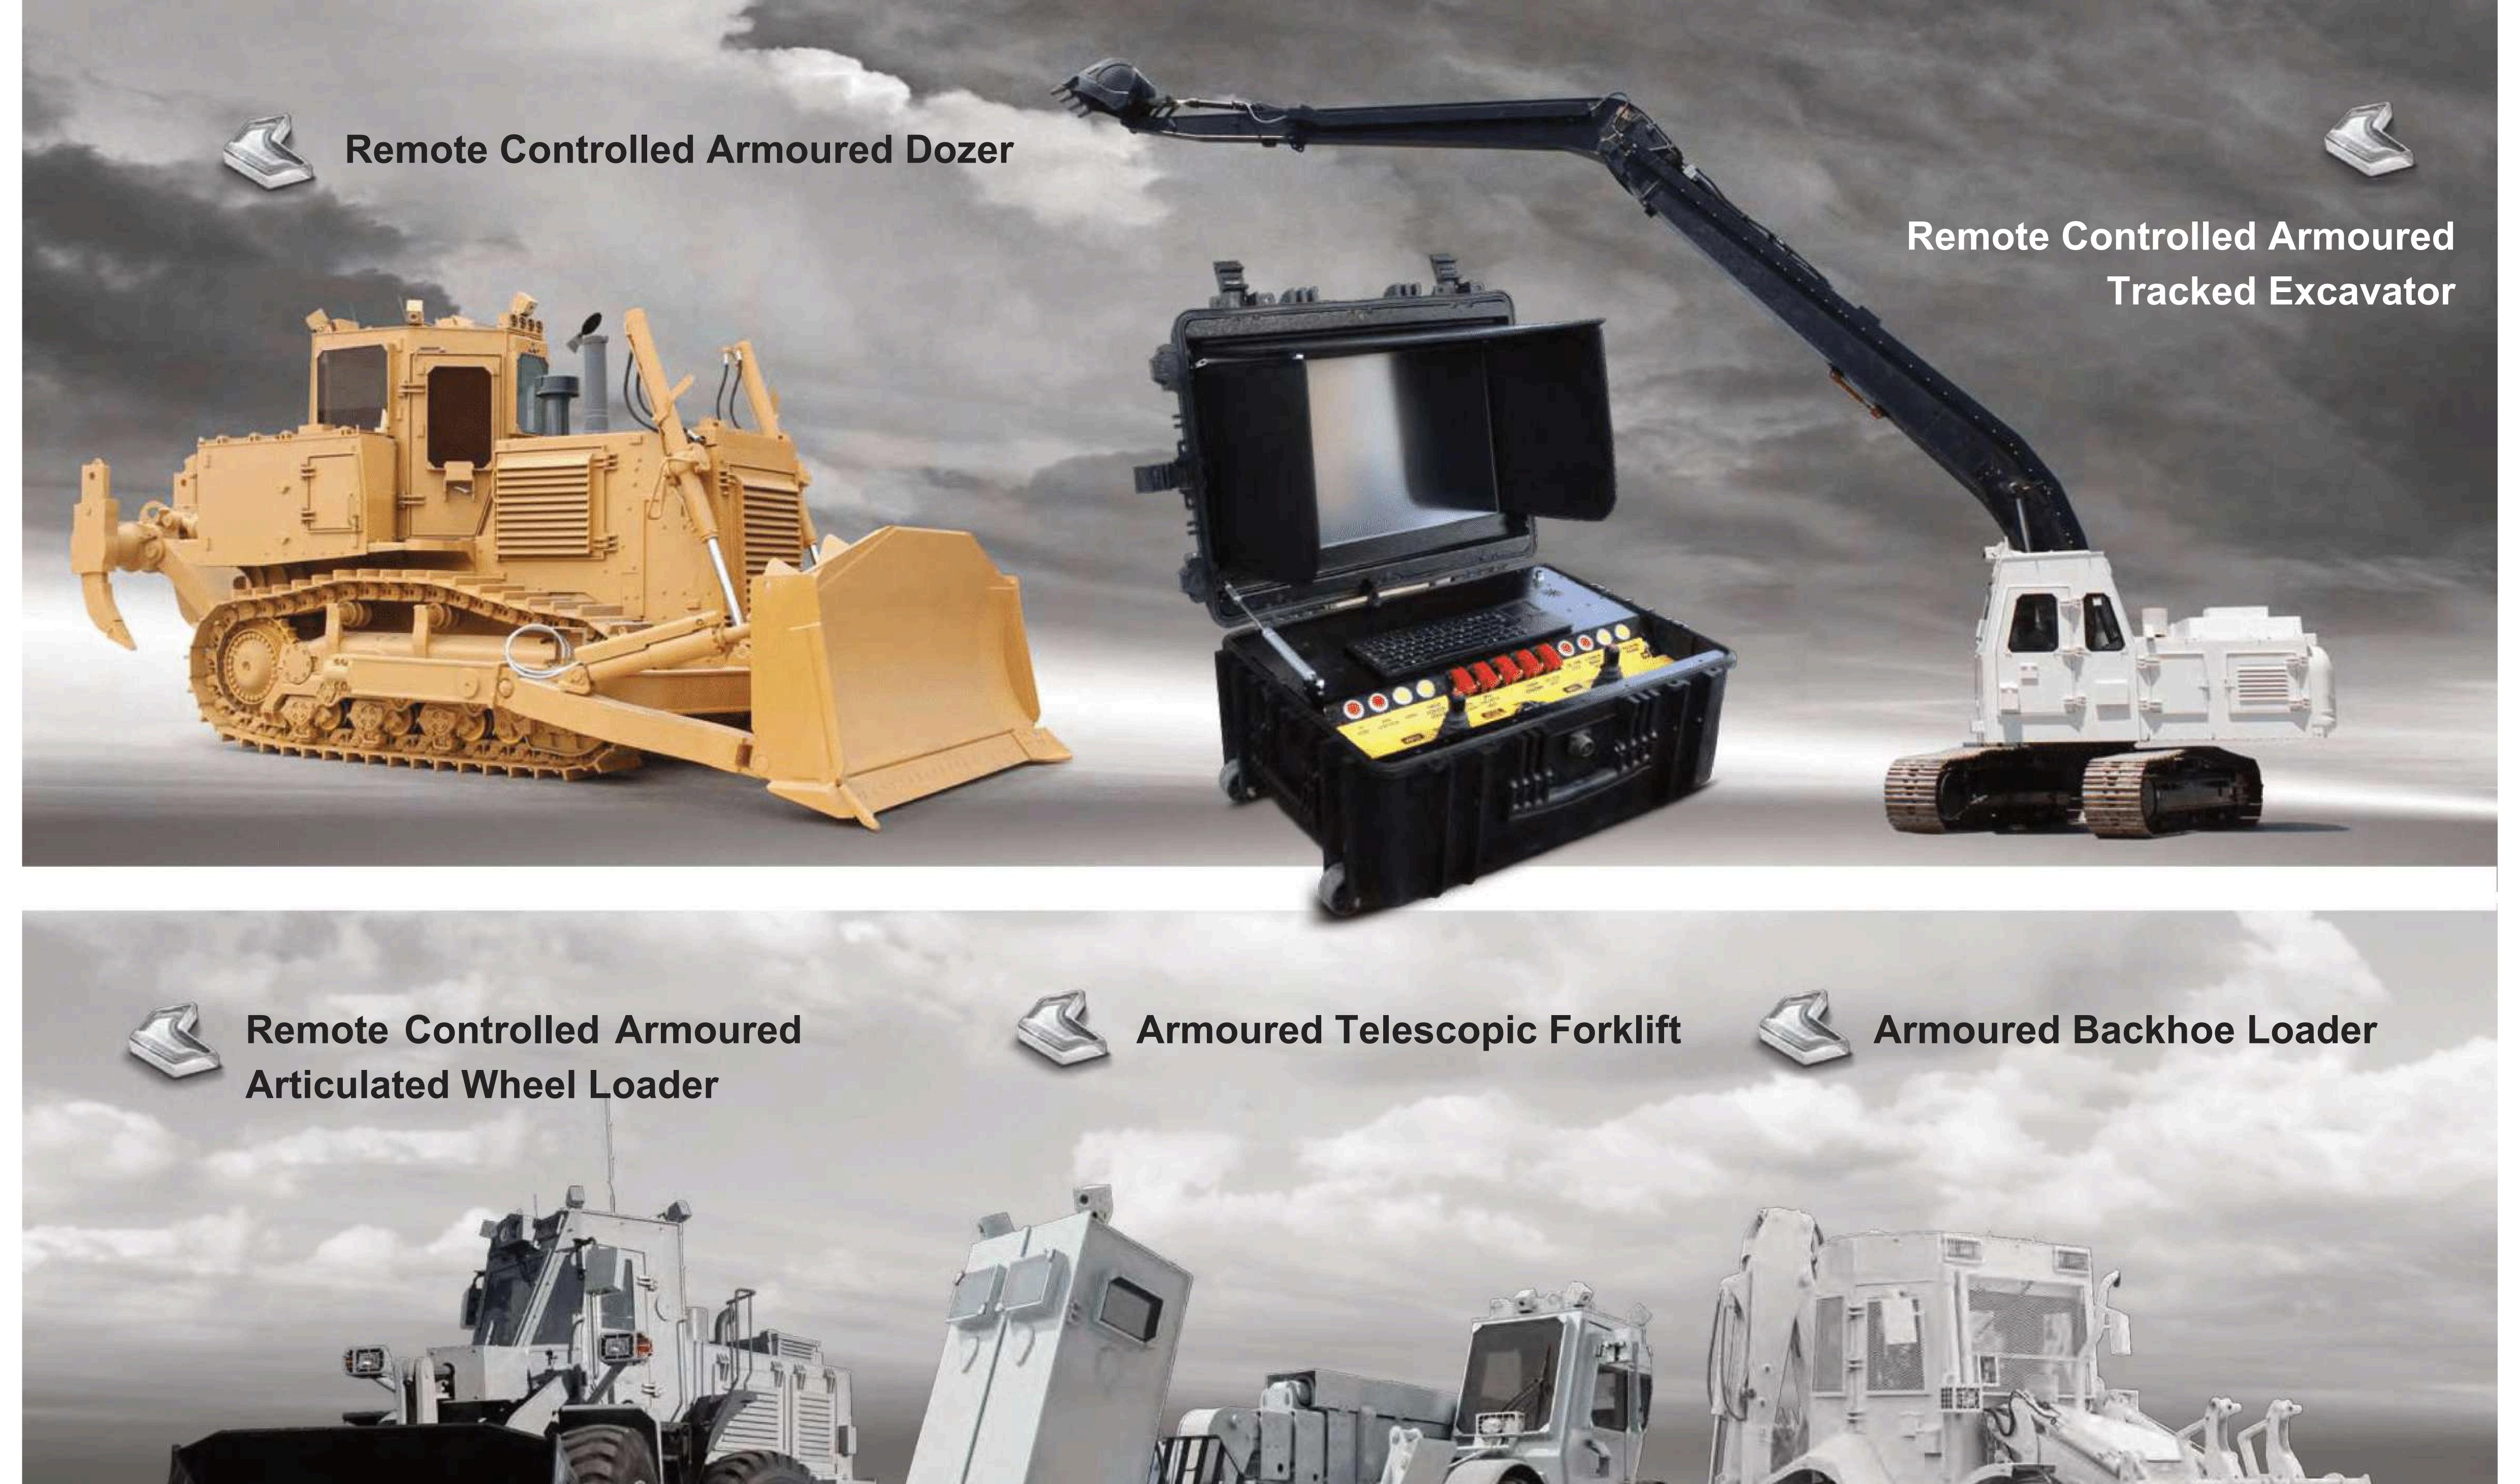

SOLDIER Armour System 4x4 Armoured Command and Patrol Vehicle

**Armoured Cabin** 

**Armoured Shield** 

**Armoured Gun Turret** 

Remote Controlled Armoured

**Articulated Wheel Loader** 

**Armoured Gun Turret** 

Remote Controlled Armoured Dozer

Remote Controlled Armoured **Tracked Excavator** 

**Armoured Telescopic Forklift** 

Armoured Bus

**Armoured Low Bed Trailer** 

**Armoured ADR Fuel Tanker** 

**Armoured Tipper** 