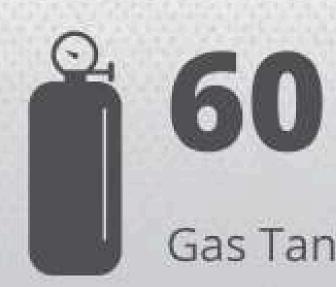

e and internal security vehicle. Depending on the design and need; It has 22+1+1 personnel or prisoner carrying capacity. Thanks to its fully independent suspension system and 4x4 features with fully automatic transmission, it offers comfortable travel and high mobility under any climate, road and terrain conditions. Extra load with its strng chassis. Its capacity allows different levels of ballistic protection and various equipment use.

























The Anti-Riot Vehicles with ballistic reinforcement, which are constantly developed through R&D studies, have been successfully exported to many countries around the world. Complete armoring for the cabin including side windows and front windscreen can be provided with various ballistic protection standards.



























# SOLDIER.

Armour System 4x4 Armoured Command and Patrol Vehicle

Armoured SUV Vehicles



SOLDIER hidden armour system has been optimized on all wheel drive off-road vehicles for the usage in both urban and rural areas. Unmatched mobility and response abilities are beyond any other vehicle in its class. the vehicle has a proven operating record in any terrain or any climate conditions. An ultra-light advanced material system is uniquely developed for this vehicle consisting of latest technology composites and ceramics that allowed it to have high level protection with minimal compromise on the performance.













It provides protection with 36 personnel with its shields and weapons. It has shooting ports especially designed to use for the shootings, which are not mortal directl