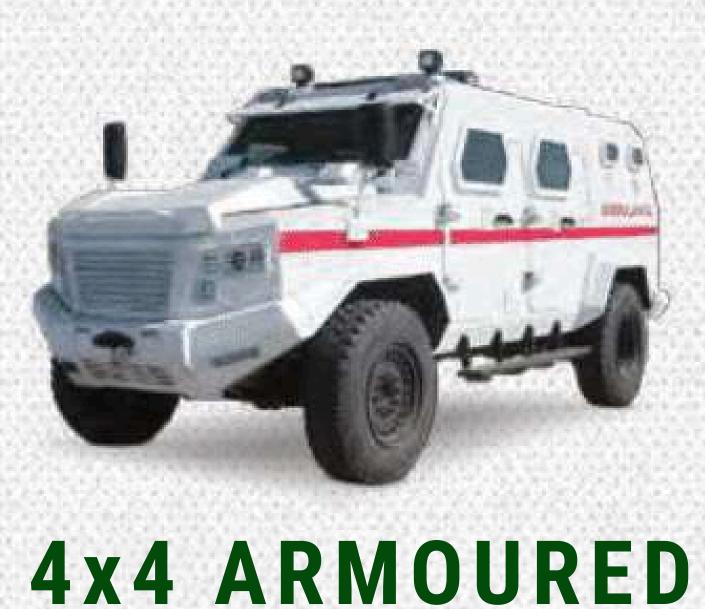

The 4x4 Armored Ambulance is custom-designed on the Ford F550 vehicle chassis and equipped for transportation, first aid and transition of patients on high risk areas around the world. Its wide internal volume enables performing outpatient operations. It has a seating capacity of 8 persons including one driver, two medical attendants and five patients. Armored ambulances with 300 HP and 4x4 driving characterisites, produced for all kinds of roads and climatic conditions, providing full safety of the driver, health personnel and the patient. A selection of ballistic armoring and ambulance configurations can be customized to suit specific requirements.

Efficient medical intervention with remarkable large interior volume

**GPS** Navigation

Remote Control Weapon Platform (RCWP) is a tracked armoured platform that can easily be configured according to different requirements and having all functions able to be managed remotely. RCWP has a reconnaissance and surveillance feature with the integrated MAST and thermal camera, motion detection cameras and sensors. Bulletproof shield feature allows the vehicle to be used for rescue operations and transitions in combat zones. RCWP is able to carry military ammunition and equipment with a payload capacity of 2 tons. Electric and hybrid models of the platform are also existing.