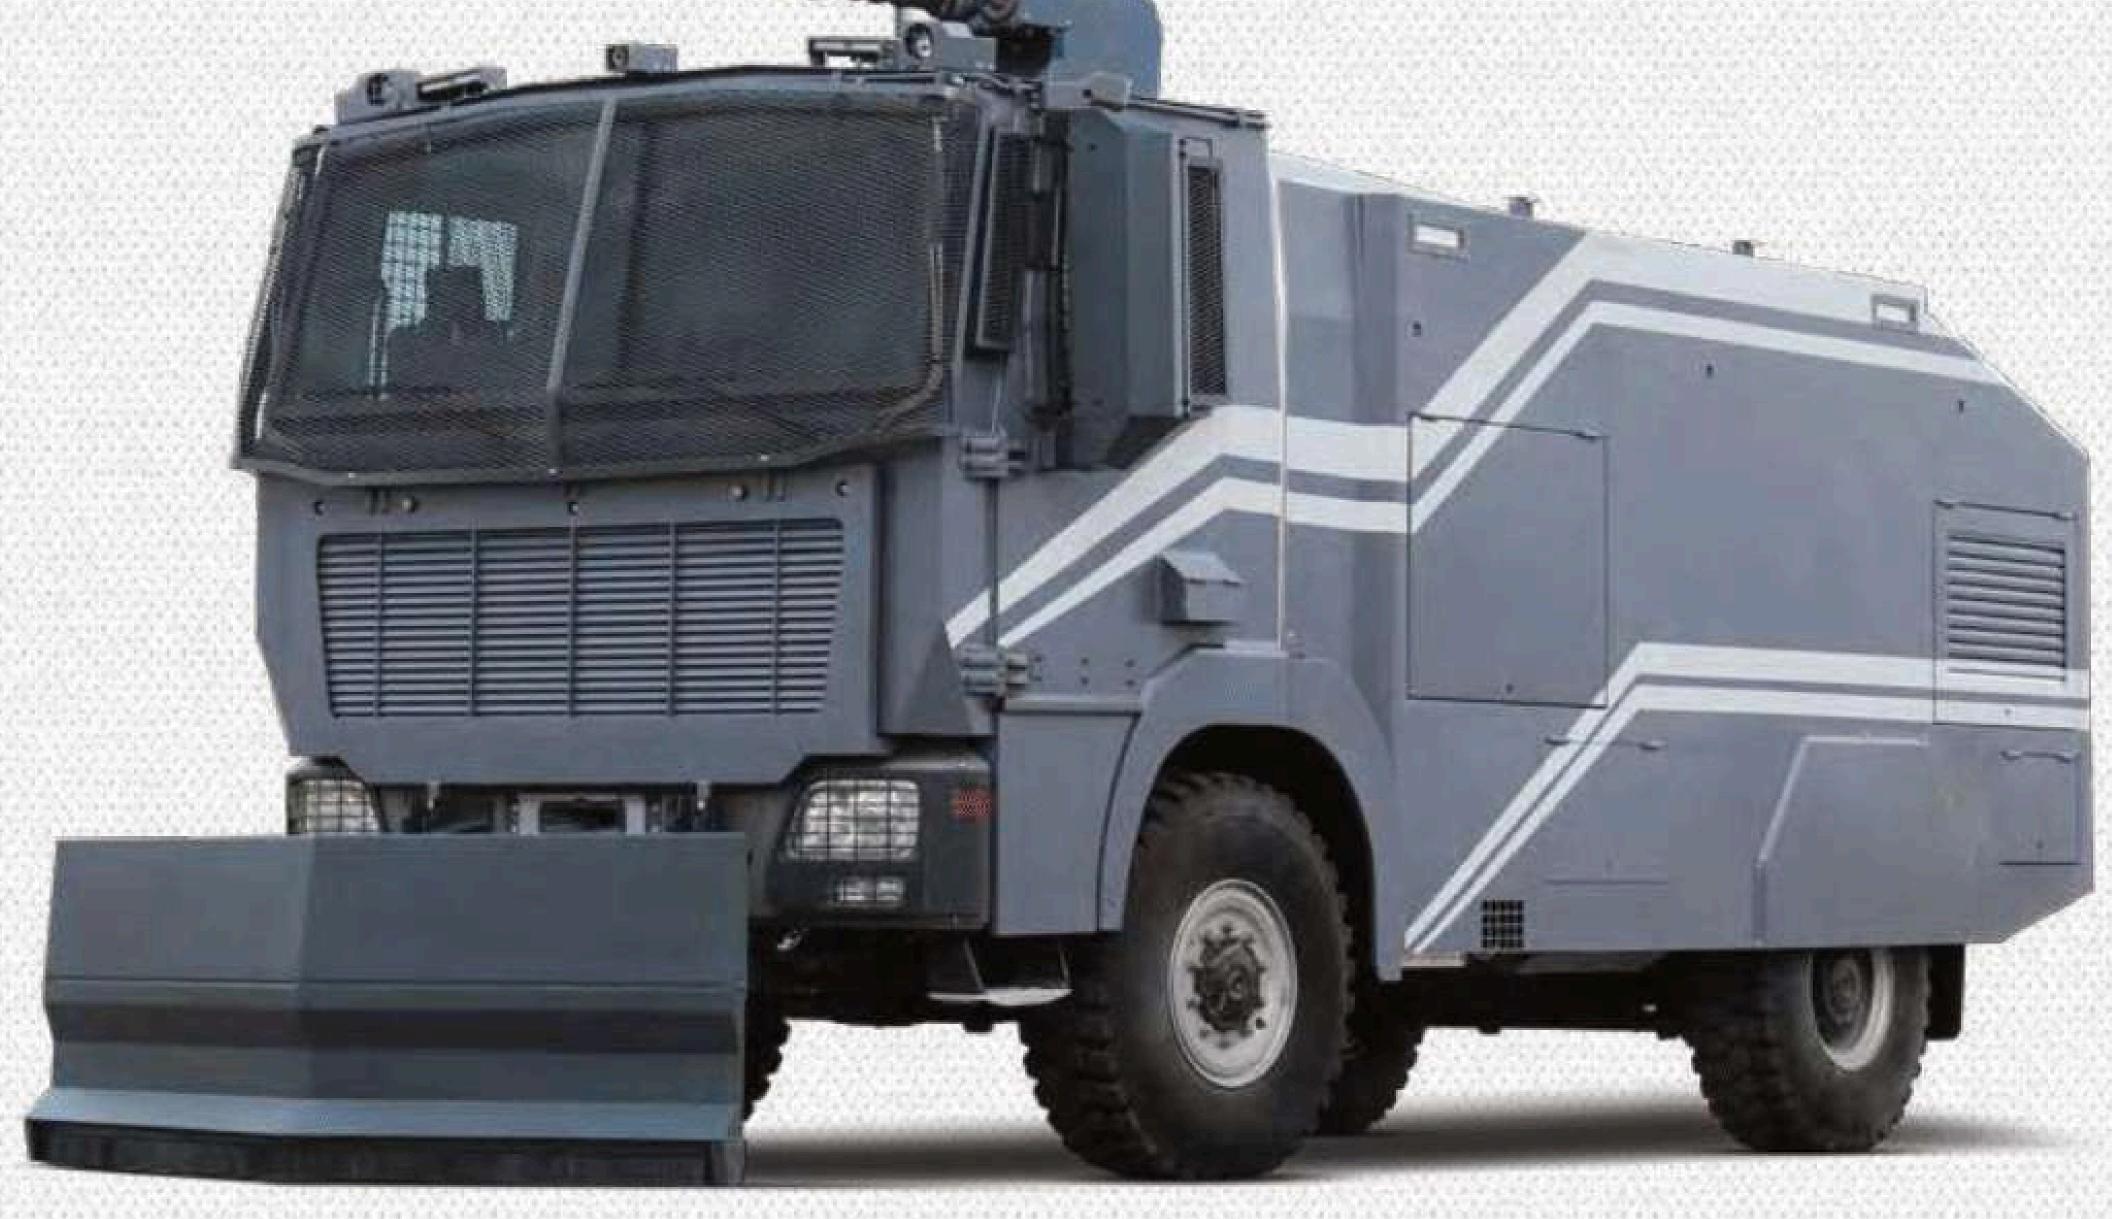

The Anti-Riot Vehicles with ballistic reinforcement, which are constantly developed through R&D studies, have been successfully exported to many countries around the world. Complete armoring for the cabin including side windows and front windscreen can be provided with various ballistic protection standards.

# SOLDIER.

Armour System 4x4 Armoured Command and Patrol Vehicle

Armoured SUV Vehicles

SOLDIER hidden armour system has been optimized on all wheel drive off-road vehicles for the usage in both urban and rural areas. Unmatched mobility and response abilities are beyond any other vehicle in its class. the vehicle has a proven operating record in any terrain or any climate conditions. An ultra-light advanced material system is uniquely developed for this vehicle consisting of latest technology composites and ceramics that allowed it to have high level protection with minimal compromise on the performance.

It provides protection with 36 personnel with its shields and weapons. It has shooting ports especially designed to use for the shootings, which are not mortal directly. It can be used as a gate for the transfer of quick response forces with the lifting feature up to 3 meters. During the drive, it can absorb impacts on harsh fields and it can be used in the field without any personnel to serve as barrier. It has a guarded elevation platform and can be equipped with a ballistic guard.