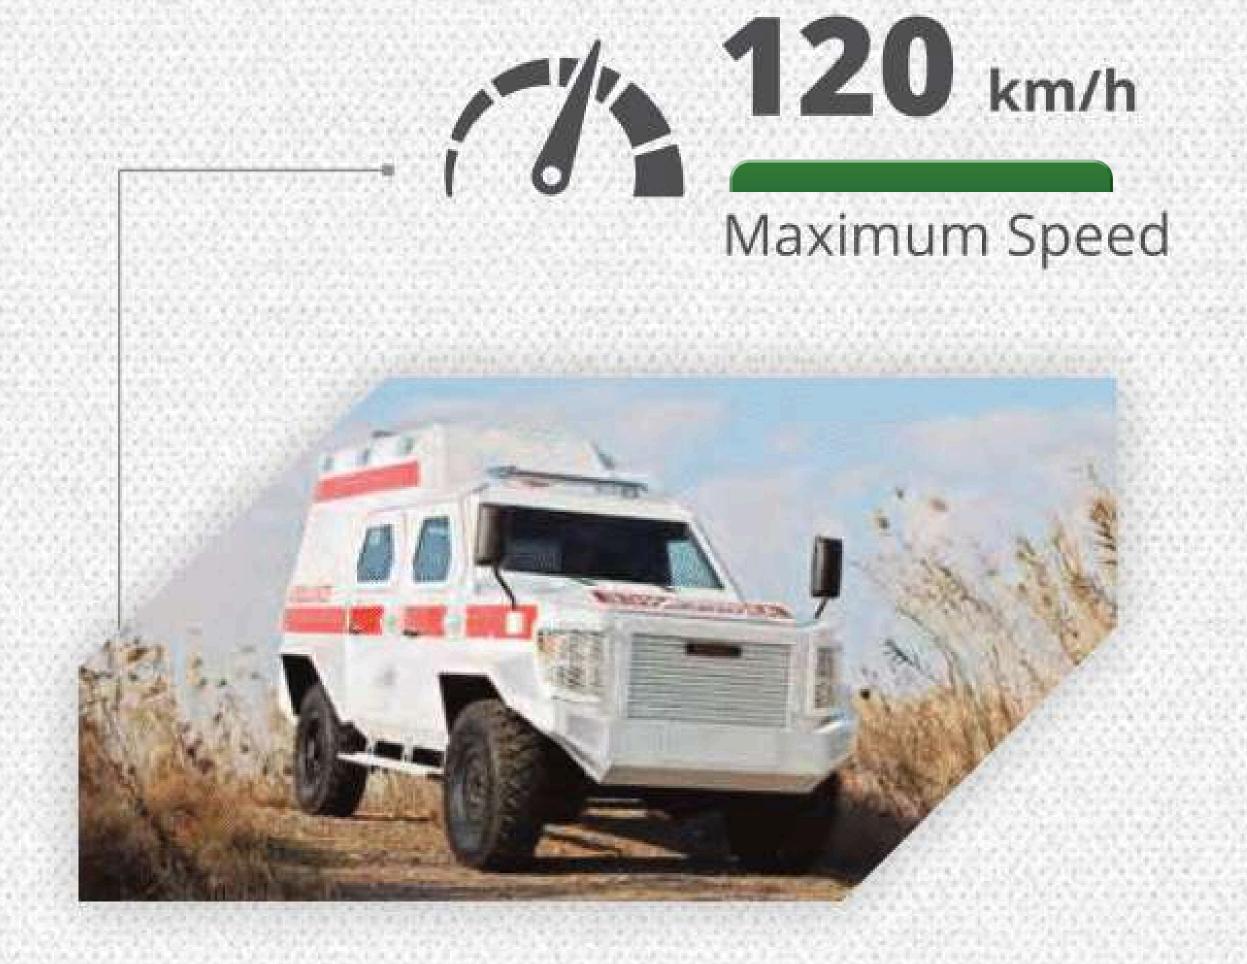

The 4x4 Armored Ambulance is custom-designed on the Ford F550 vehicle chassis and equipped for transportation, first aid and transition of patients on high risk areas around the world. Its wide internal volume enables performing outpatient operations. It has a seating capacity of 8 persons including one driver, two medical attendants and five patients. Armored ambulances with 300 HP and 4x4 driving characterisites, produced for all kinds of roads and climatic conditions, providing full safety of the driver, health personnel and the patient. A selection of ballistic armoring and ambulance configurations can be customized to suit specific requirements.