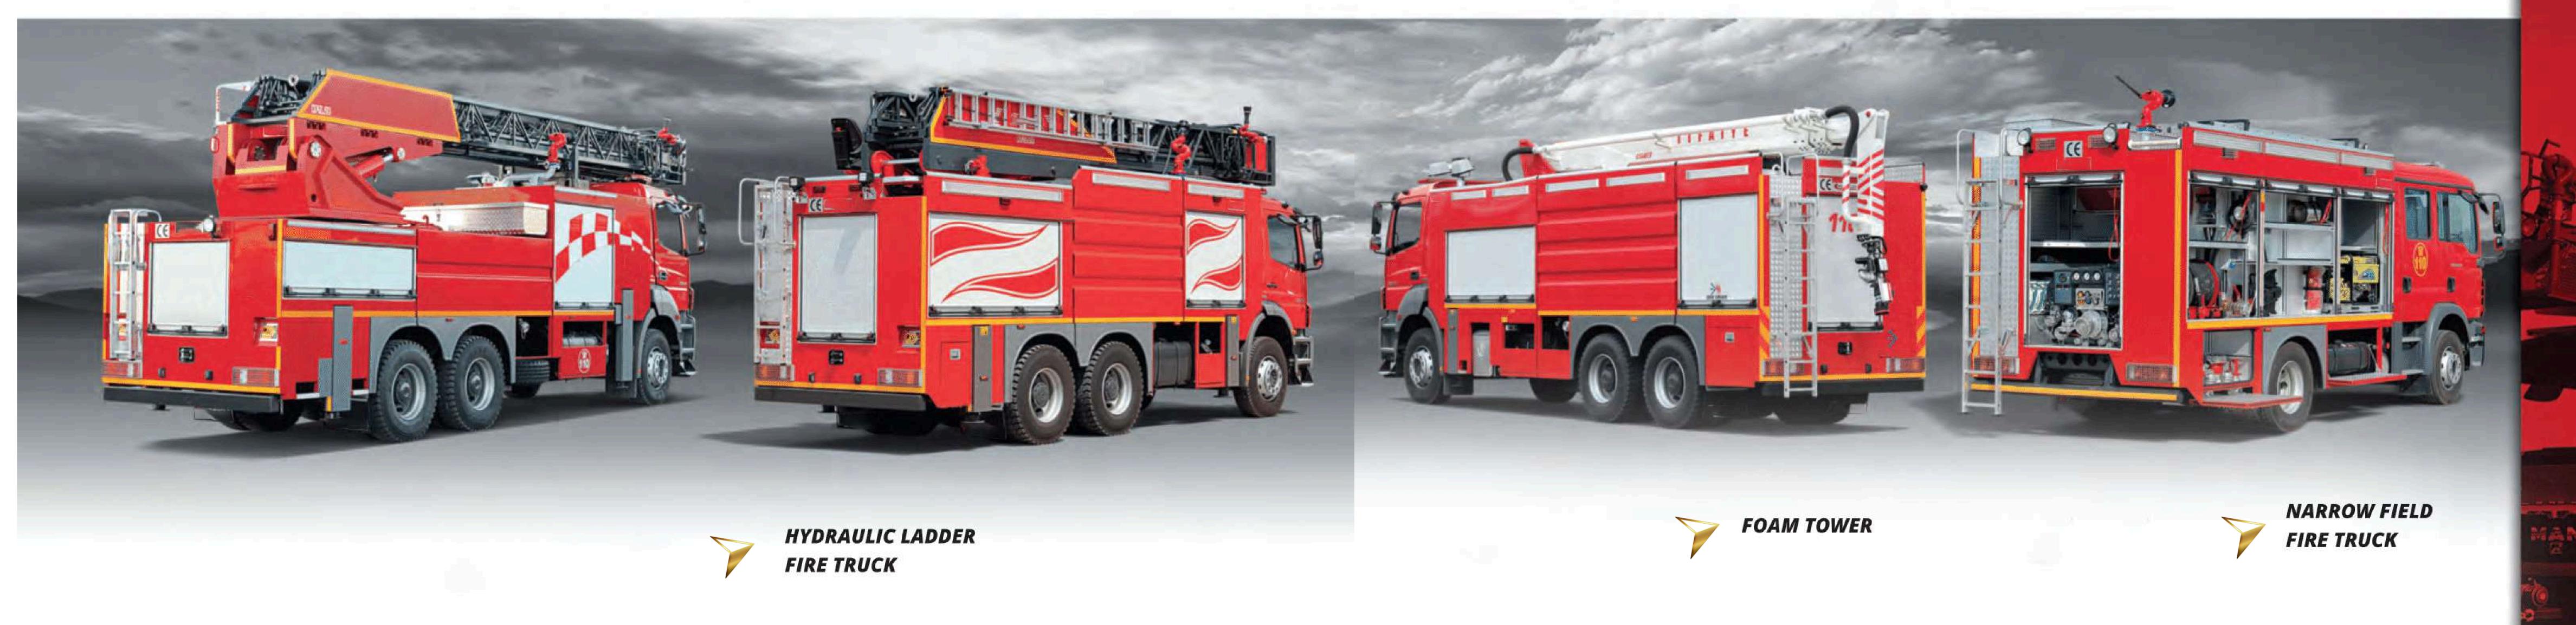

### FIRE TRUCKS

| erial Ladder | Hydraulic Ladder | Foam 7 |
|--------------|------------------|--------|
| atform       | Fire Truck       |        |

Portable Ladder Fire Truck

Narrow Field Fire Truck

Snow Plough Fire Truck

Forestry Fire Truck Fire Truck

Intervention Vehicle

Rescue Vehicle

Crane Fire Truck