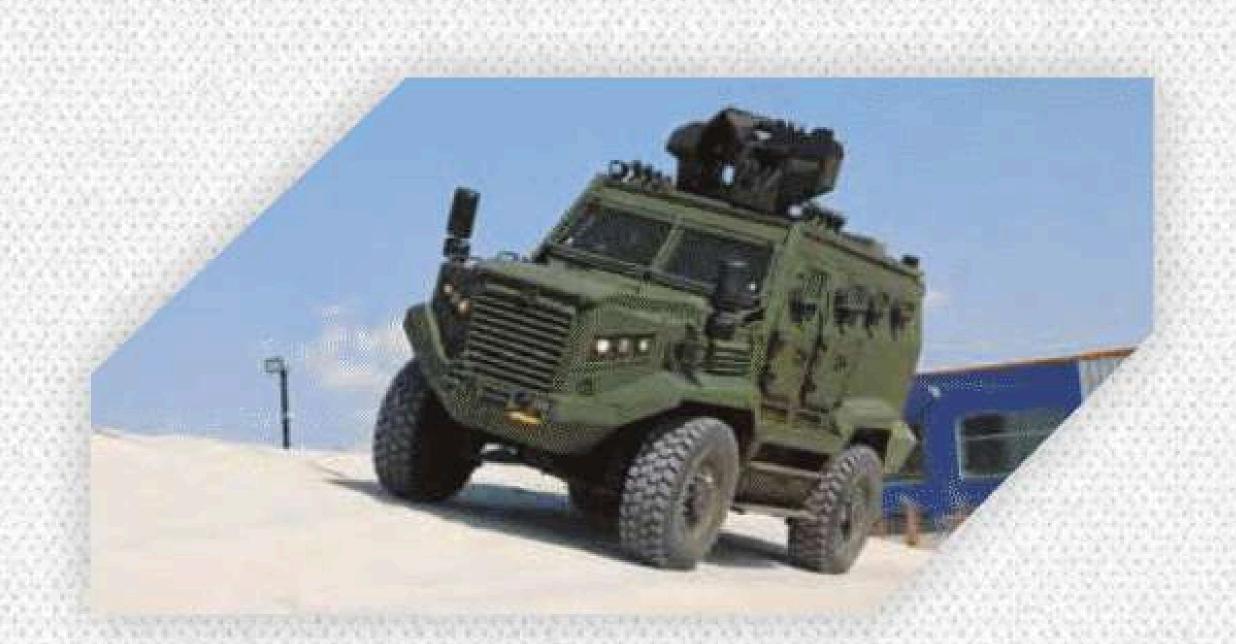

CAPTAIN is a 4x4 armoured security vehicle with 8 crew capacity. Monocoque armour steel hull with high level ballistic protection is built on fast, dynamic, versatile, easy care, low maintenance Toyota Land Cruiser chassis. CAPTAIN satisfies interior security forces requirements for any kind of climate conditions.