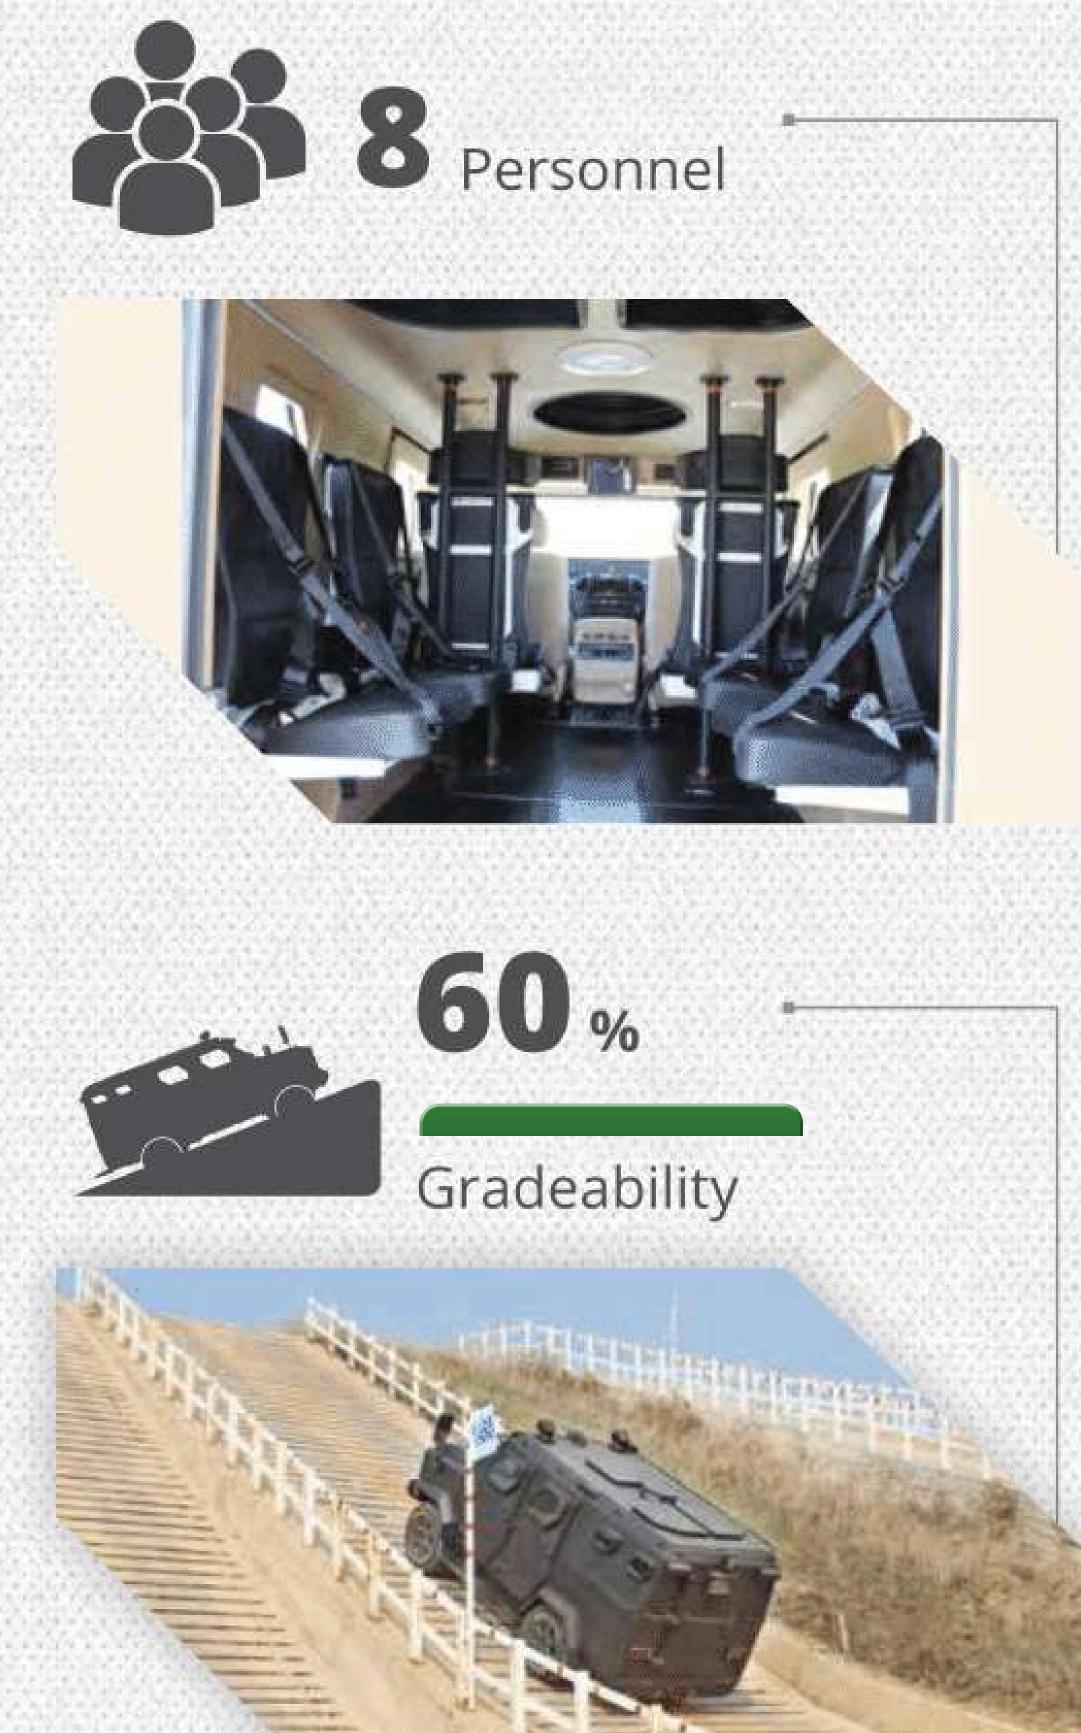

**Armoured Water Tanker** 

COMMANDER 4x4 Tactical Wheeled Armoured Vehicle is designed and optimised for high performance under extreme operational conditions at rural and urban areas for 9 personnel. Vehicle has high level of ballistic and mine protection. It is agile, dynamic, versatile, low maintenance and easy care platform for various configurations such as combat vehicle, command control vehicle, CBRN vehicle, weapon carrier (easy integration of various weapon systems), ambulance vehicle, border security vehicle, reconnaissance vehicle.

# Variances of Commander II:

- Increased crew capacity up to 14,
- Under belly spare tire position for easy handling and low weight center position for much better driving characteristic,
- Ramp type rear door for fast operations,

- Improved A/C,
- Face to face sitting positions,
- Single piece windshield,
- More driving range with extended fuel tank.

BLAZE; maintaining all superior features of COMMANDER, is a border security vehicle integrated with ASELSAN's high technology reconnaissance and observation systems. The vehicle comes forward with its high technology as well as high level ballistic and mine protection features. With its Radar and Optical systems, it is able to make reconnaissance and observations for troops and vehicles day and night, at a distance of 40 Km. In addition, the vehicle has the shooter detection system to locate the shooter coordinates and share with the