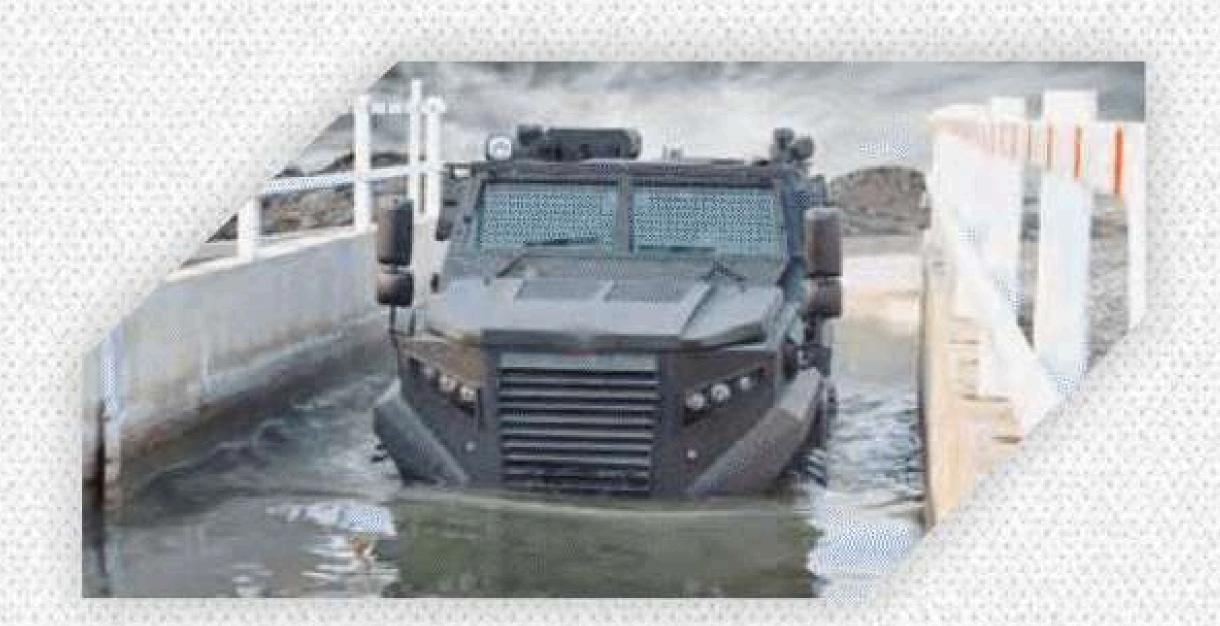

**Armoured Water Tanker** 

COMMANDER 4x4 Tactical Wheeled Armoured Vehicle is designed and optimised for high performance under extreme operational conditions at rural and urban areas for 9 personnel. Vehicle has high level of ballistic and mine protection. It is agile, dynamic, versatile, low maintenance and easy care platform for various configurations such as combat vehicle, command control vehicle, CBRN vehicle, weapon carrier (easy integration of various weapon systems), ambulance vehicle, border security vehicle, reconnaissance vehicle.

70 % Gradeability

100 cm
Fording Depth

30%

Side Slope

High Level of Ballistic & Mine Protection