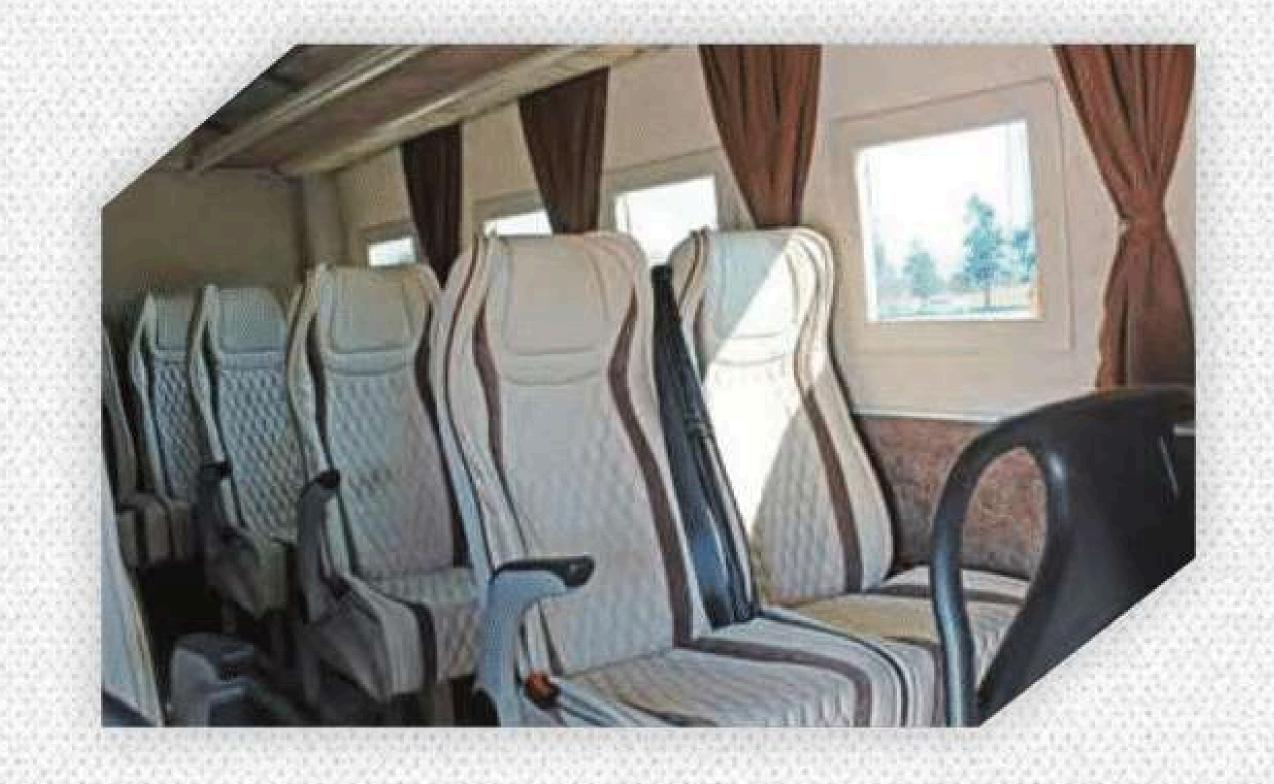

# 4x4 ARMOURED BUS AND PRISONER CARRIER

# **Armoured Bus**

# Prisoner Carrier

Armoured Bus and Prisoner Transport Vehicle; It has a unique design that can be configured as an armoured personnel carrier, command control vehicle and internal security vehicle. Depending on the design and need; It has 22+1+1 personnel or prisoner carrying capacity. Thanks to its fully independent suspension system and 4x4 features with fully automatic transmission, it offers comfortable travel and high mobility under any climate, road and terrain conditions. Extra load with its strng chassis. Its capacity allows different levels of ballistic protection and various equipment use.