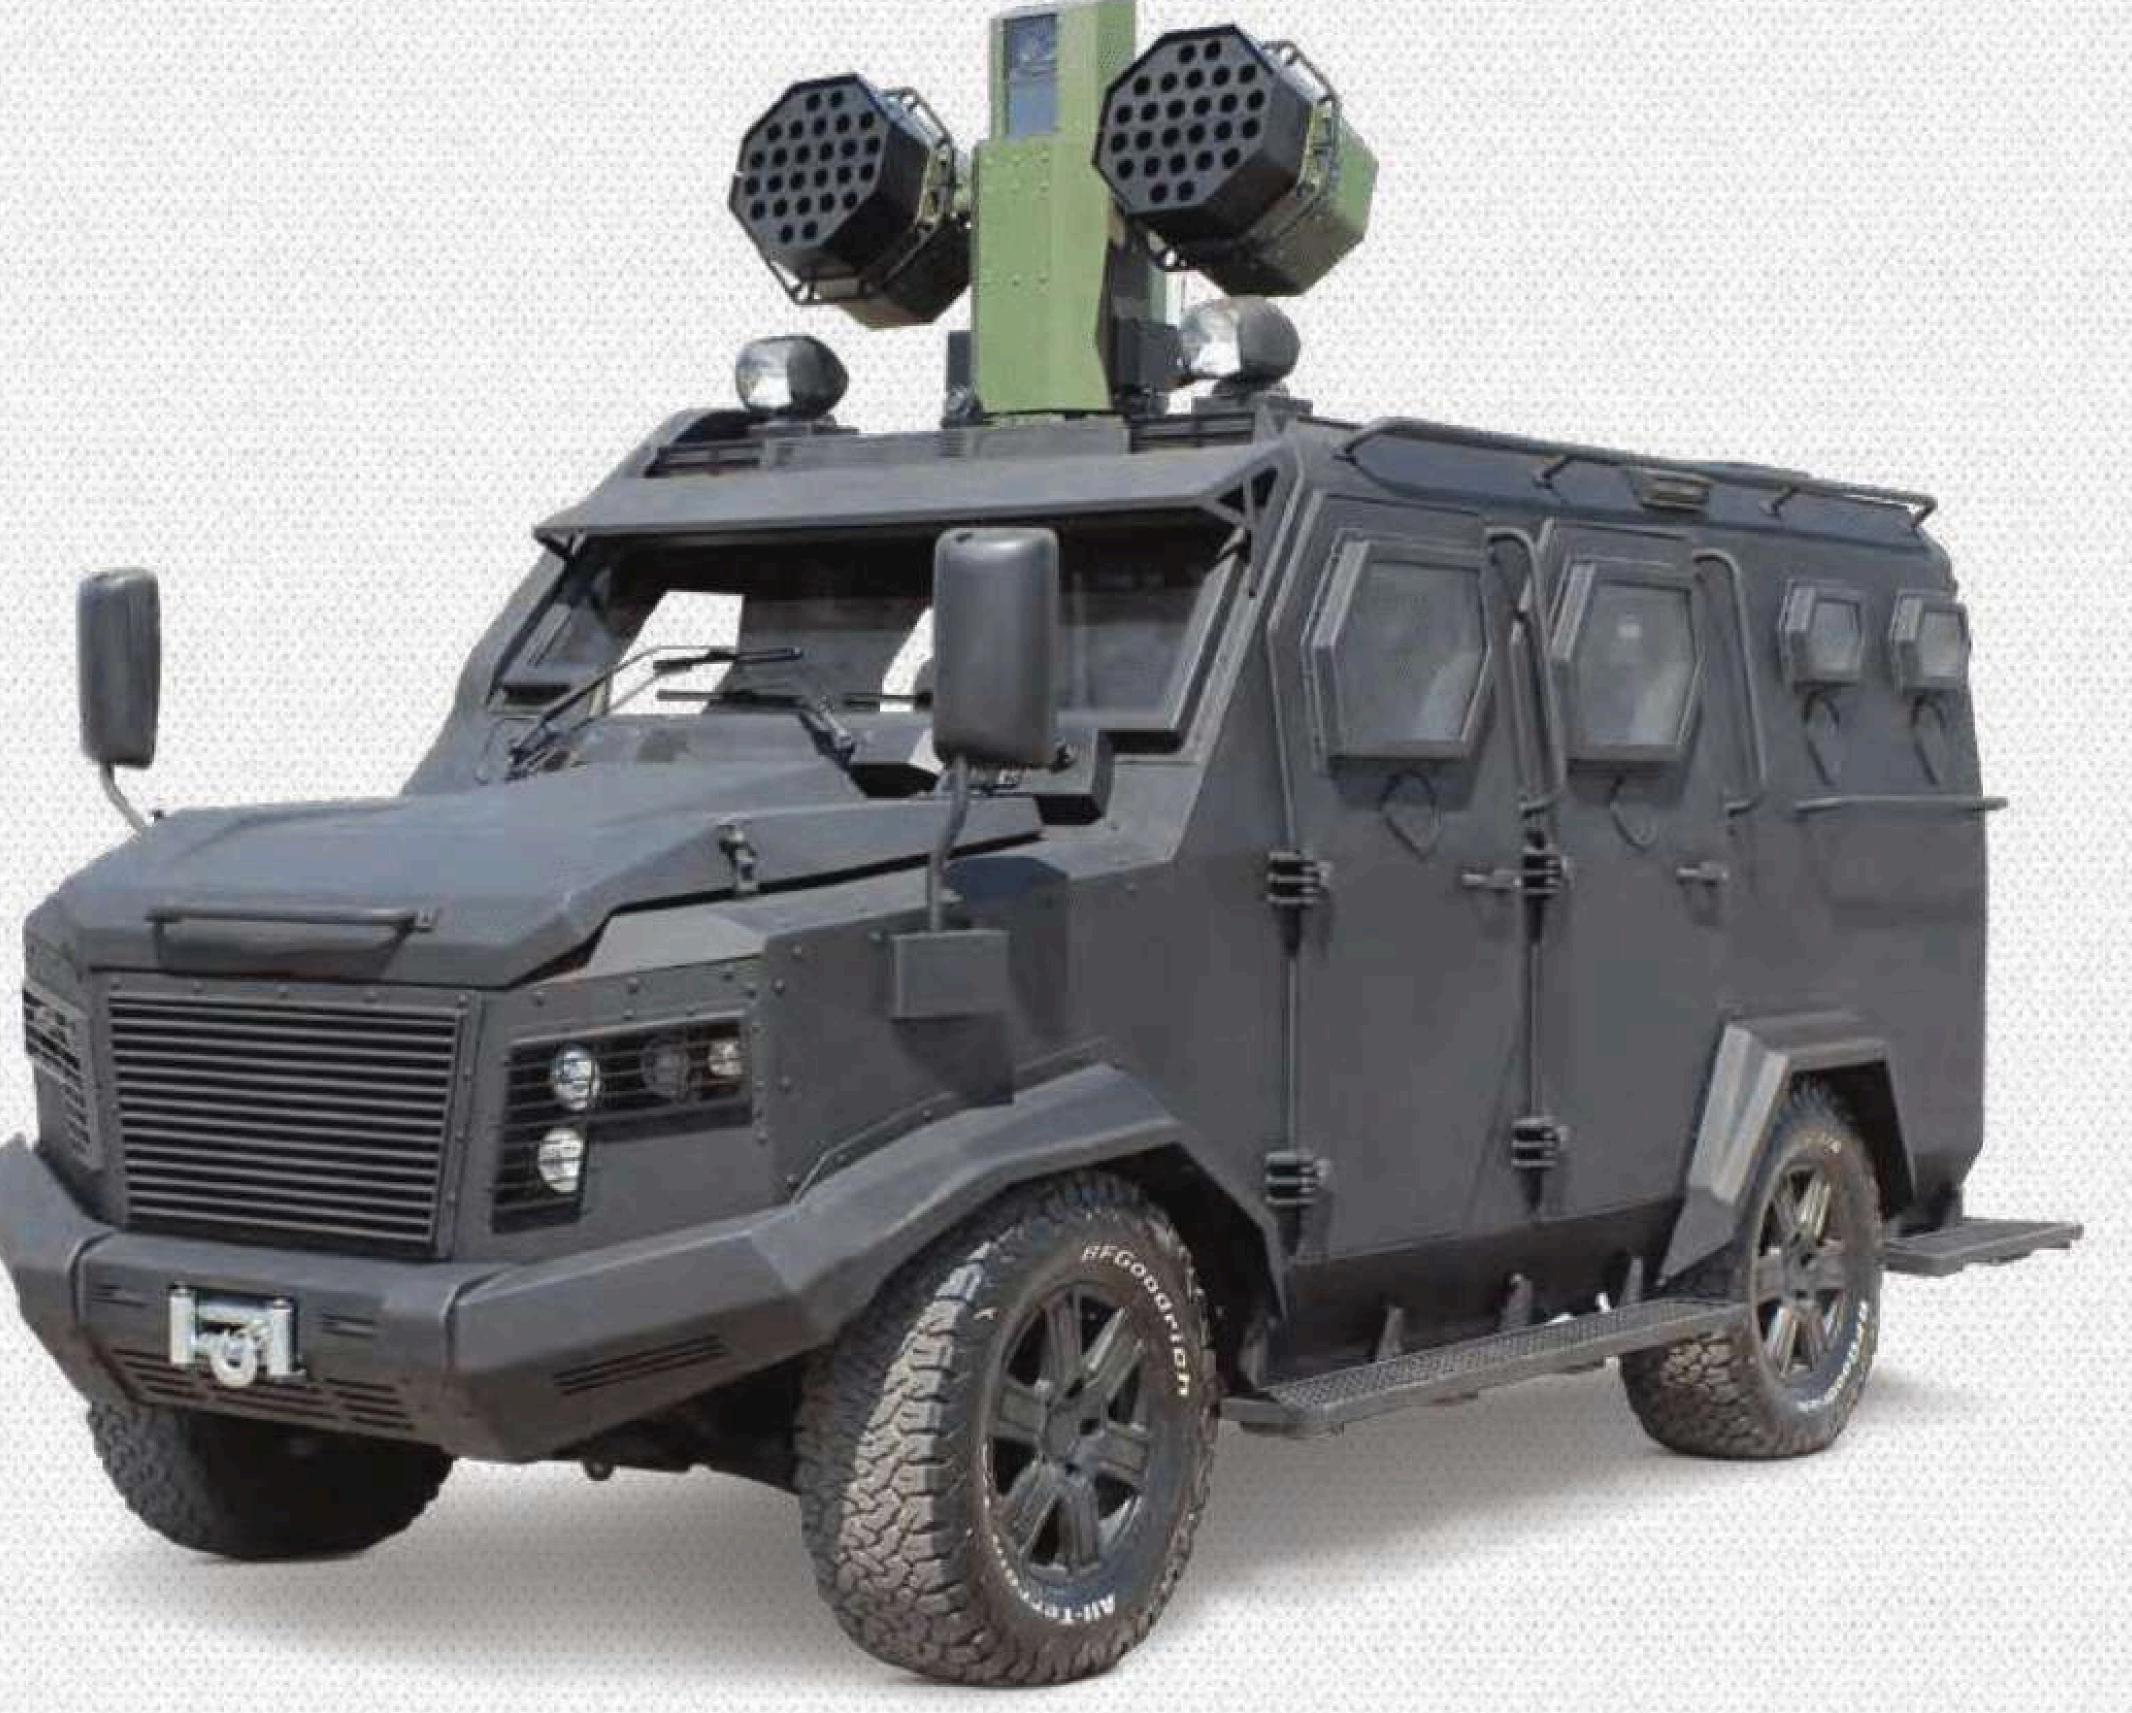

Efficient medical intervention with remarkable large interior volume

**GPS** Navigation

Remote Control Weapon Platform (RCWP) is a tracked armoured platform that can easily be configured according to different requirements and having all functions able to be managed remotely. RCWP has a reconnaissance and surveillance feature with the integrated MAST and thermal camera, motion detection cameras and sensors. Bulletproof shield feature allows the vehicle to be used for rescue operations and transitions in combat zones. RCWP is able to carry military ammunition and equipment with a payload capacity of 2 tons. Electric and hybrid models of the platform are also existing.