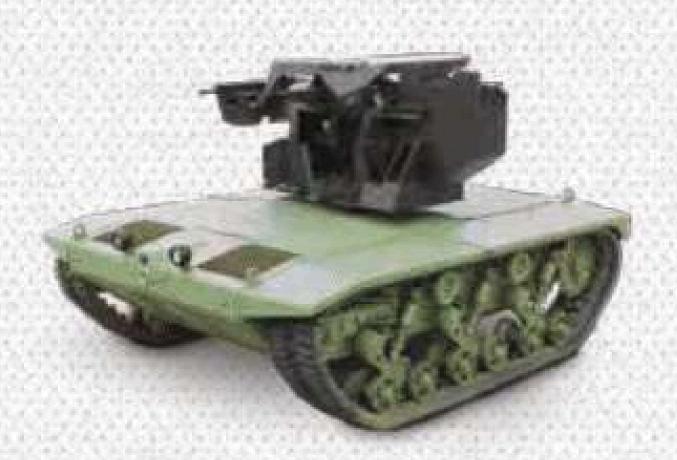

Efficient medical intervention with remarkable large interior volume

**GPS** Navigation

Remote Control Weapon Platform (RCWP) is a tracked armoured platform that can easily be configured according to different requirements and having all functions able to be managed remotely. RCWP has a reconnaissance and surveillance feature with the integrated MAST and thermal camera, motion detection cameras and sensors. Bulletproof shield feature allows the vehicle to be used for rescue operations and transitions in combat zones. RCWP is able to carry military ammunition and equipment with a payload capacity of 2 tons. Electric and hybrid models of the platform are also existing.