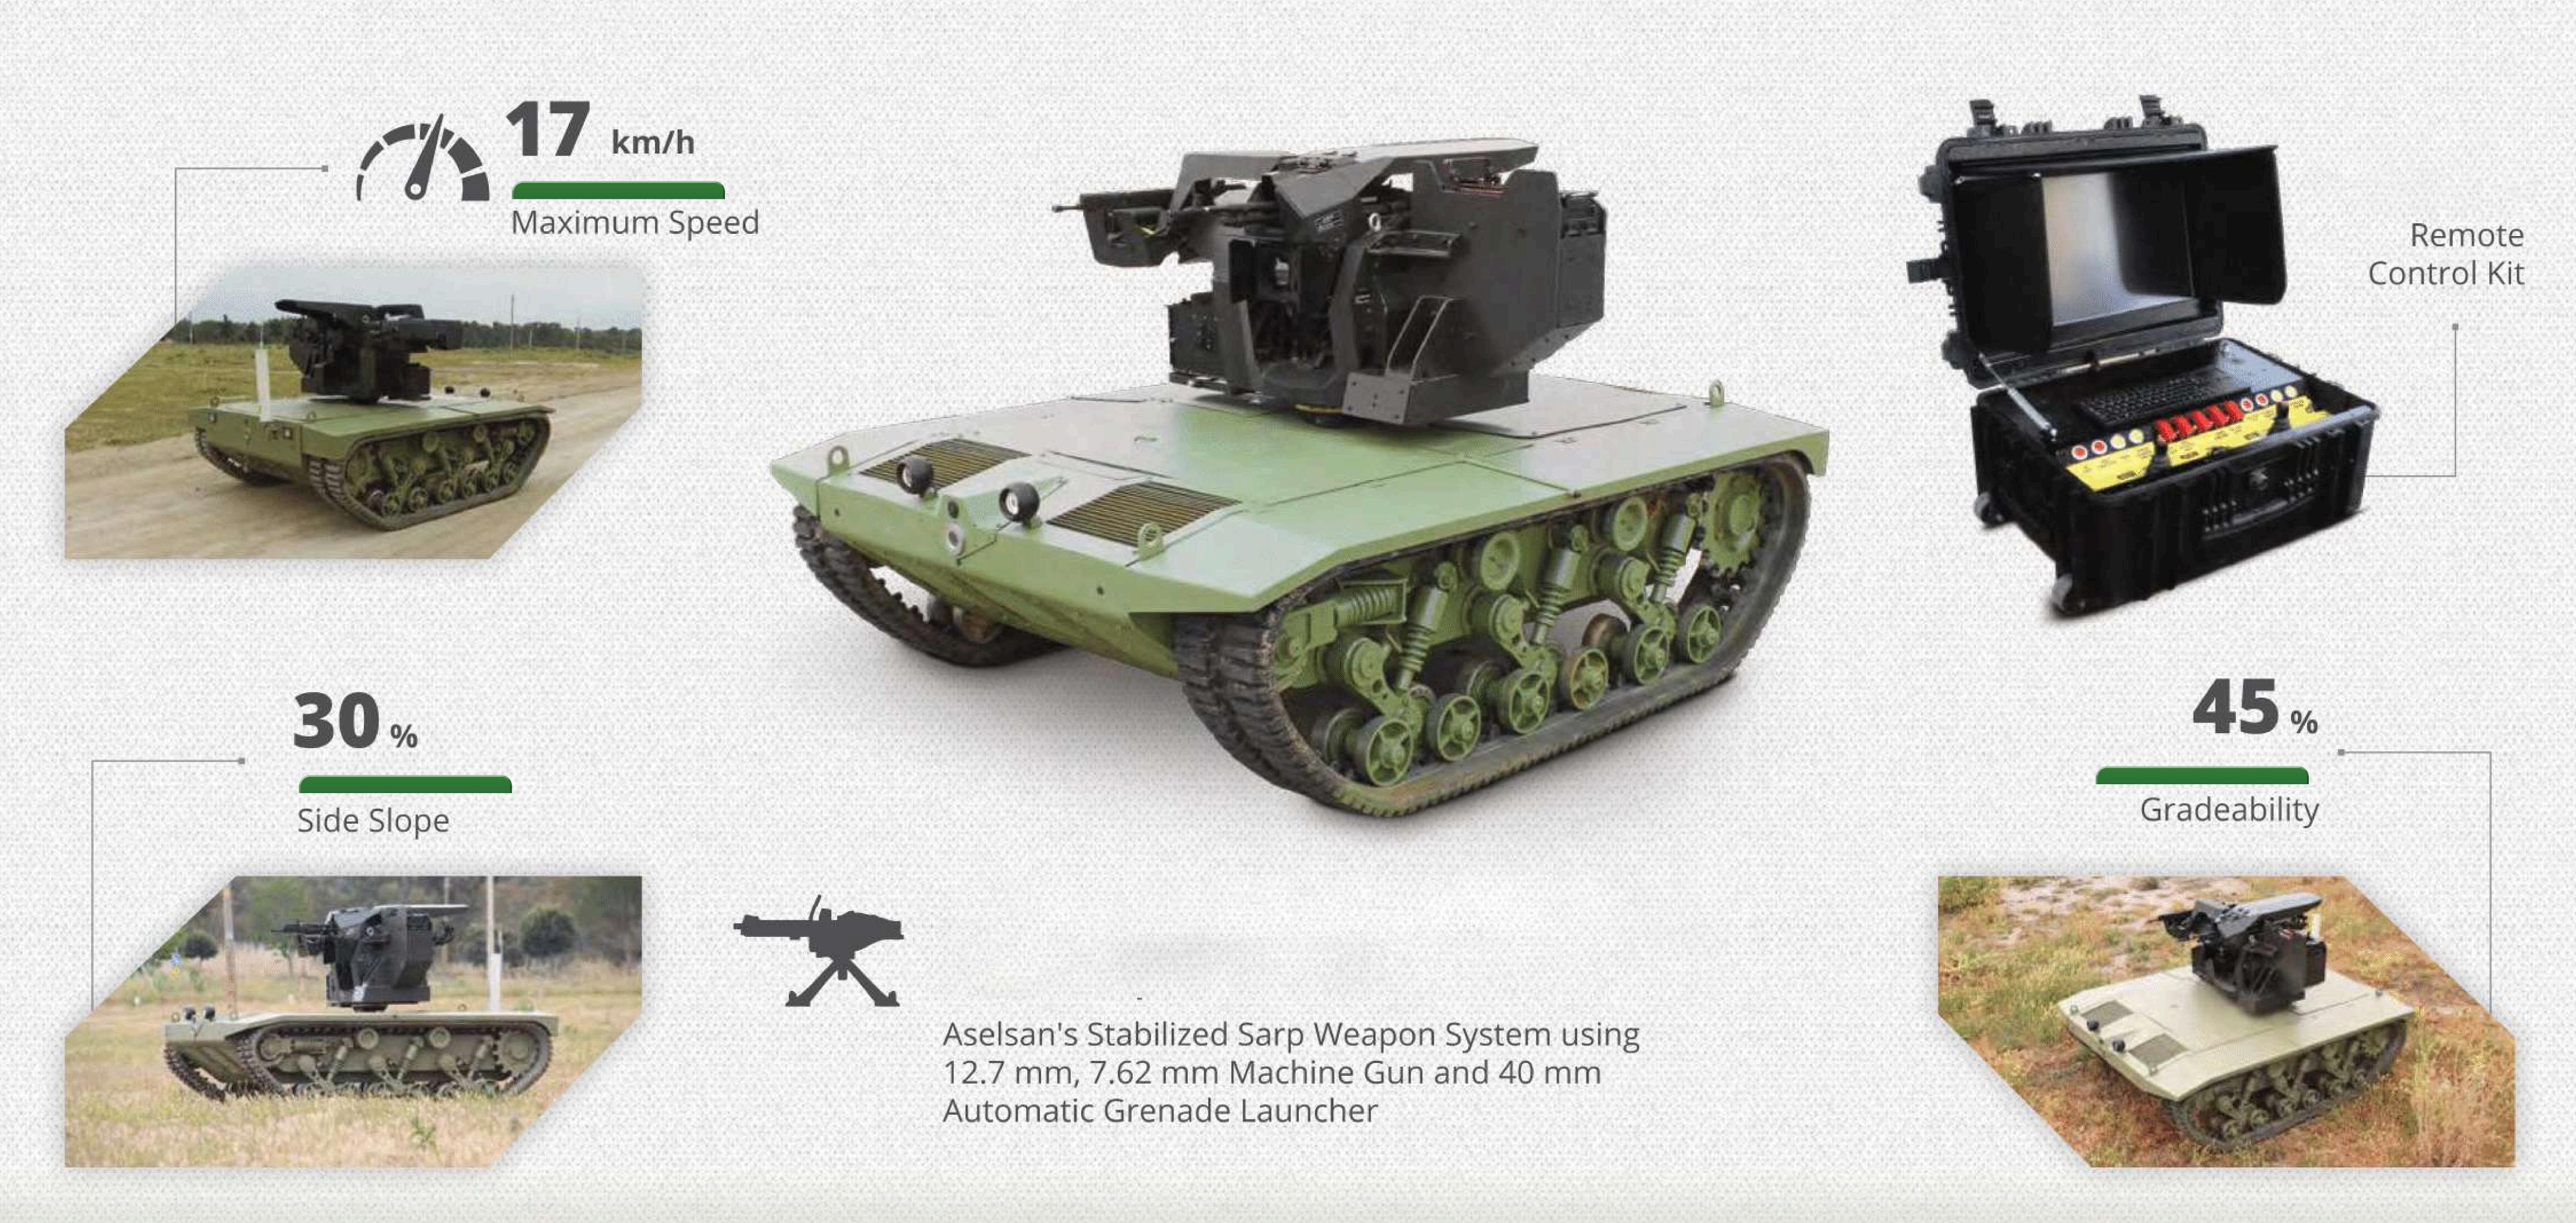

Efficient medical intervention with remarkable large interior volume

**GPS** Navigation

Remote Control Weapon Platform (RCWP) is a tracked armoured platform that can easily be configured according to different requirements and having all functions able to be managed remotely. RCWP has a reconnaissance and surveillance feature with the integrated MAST and thermal camera, motion detection cameras and sensors. Bulletproof shield feature allows the vehicle to be used for rescue operations and transitions in combat zones. RCWP is able to carry military ammunition and equipment with a payload capacity of 2 tons. Electric and hybrid models of the platform are also existing.