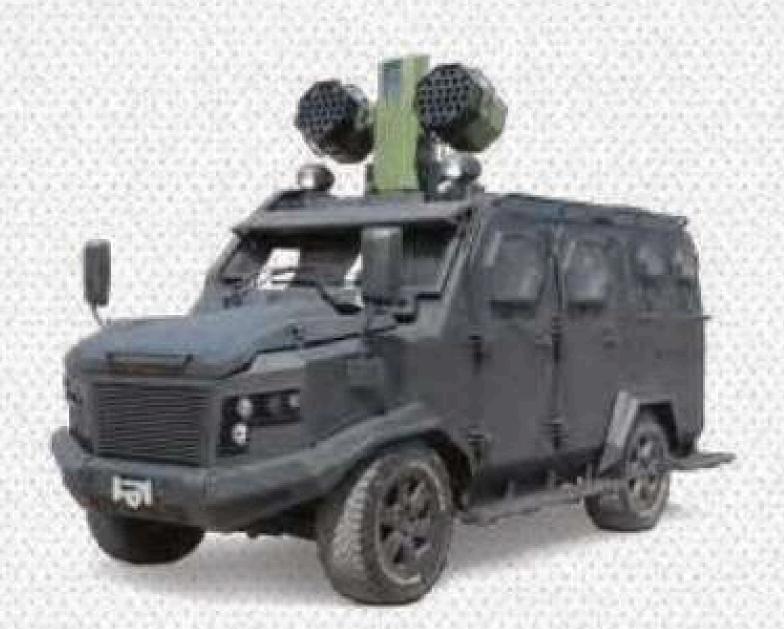

The Anti-Riot Vehicles with ballistic reinforcement, which are constantly developed through R&D studies, have been successfully exported to many countries around the world. Complete armoring for the cabin including side windows and front windscreen can be provided with various ballistic protection standards.