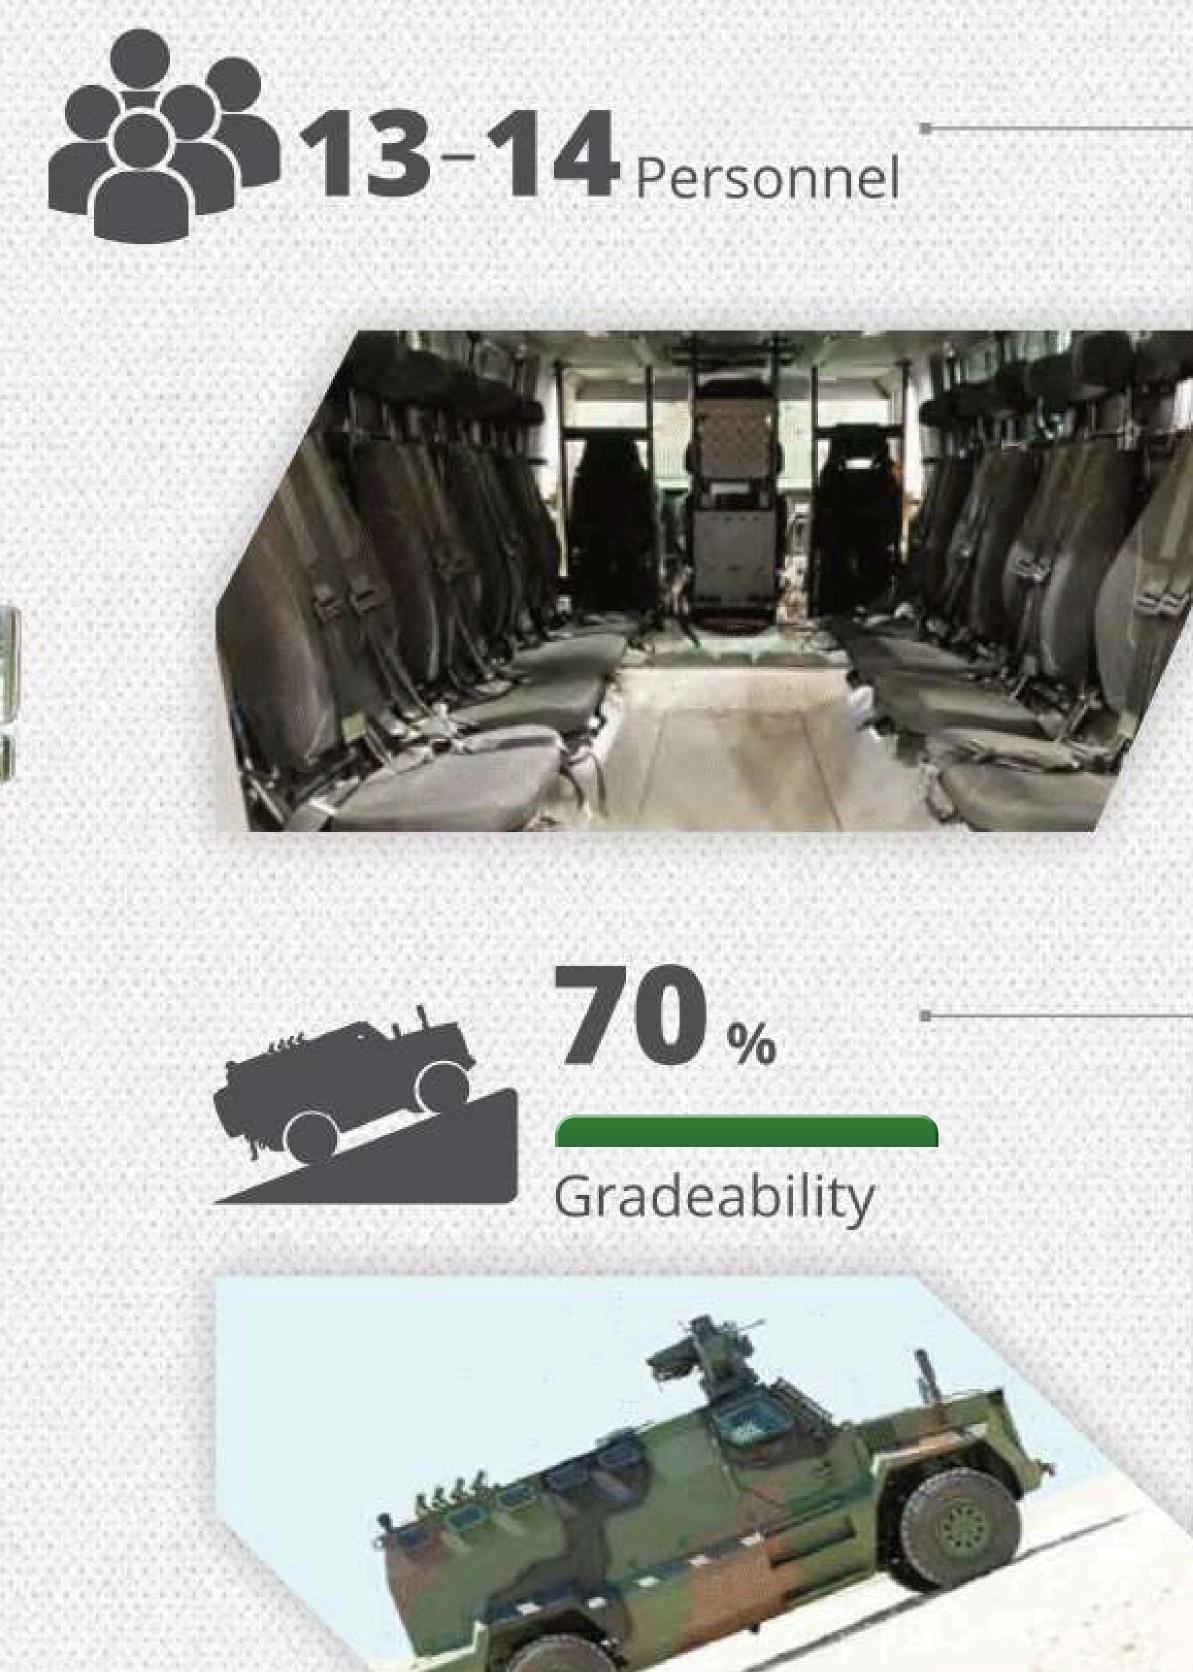

# Variances of Commander II:

- Increased crew capacity up to 14,
- Under belly spare tire position for easy handling and low weight center position for much better driving characteristic,
- Ramp type rear door for fast operations,

- Improved A/C,
- Face to face sitting positions,
- Single piece windshield,
- More driving range with extended fuel tank.

BLAZE; maintaining all superior features of COMMANDER, is a border security vehicle integrated with ASELSAN's high technology reconnaissance and observation systems. The vehicle comes forward with its high technology as well as high level ballistic and mine protection features. With its Radar and Optical systems, it is able to make reconnaissance and observations for troops and vehicles day and night, at a distance of 40 Km. In addition, the vehicle has the shooter detection system to locate the shooter coordinates and share with the