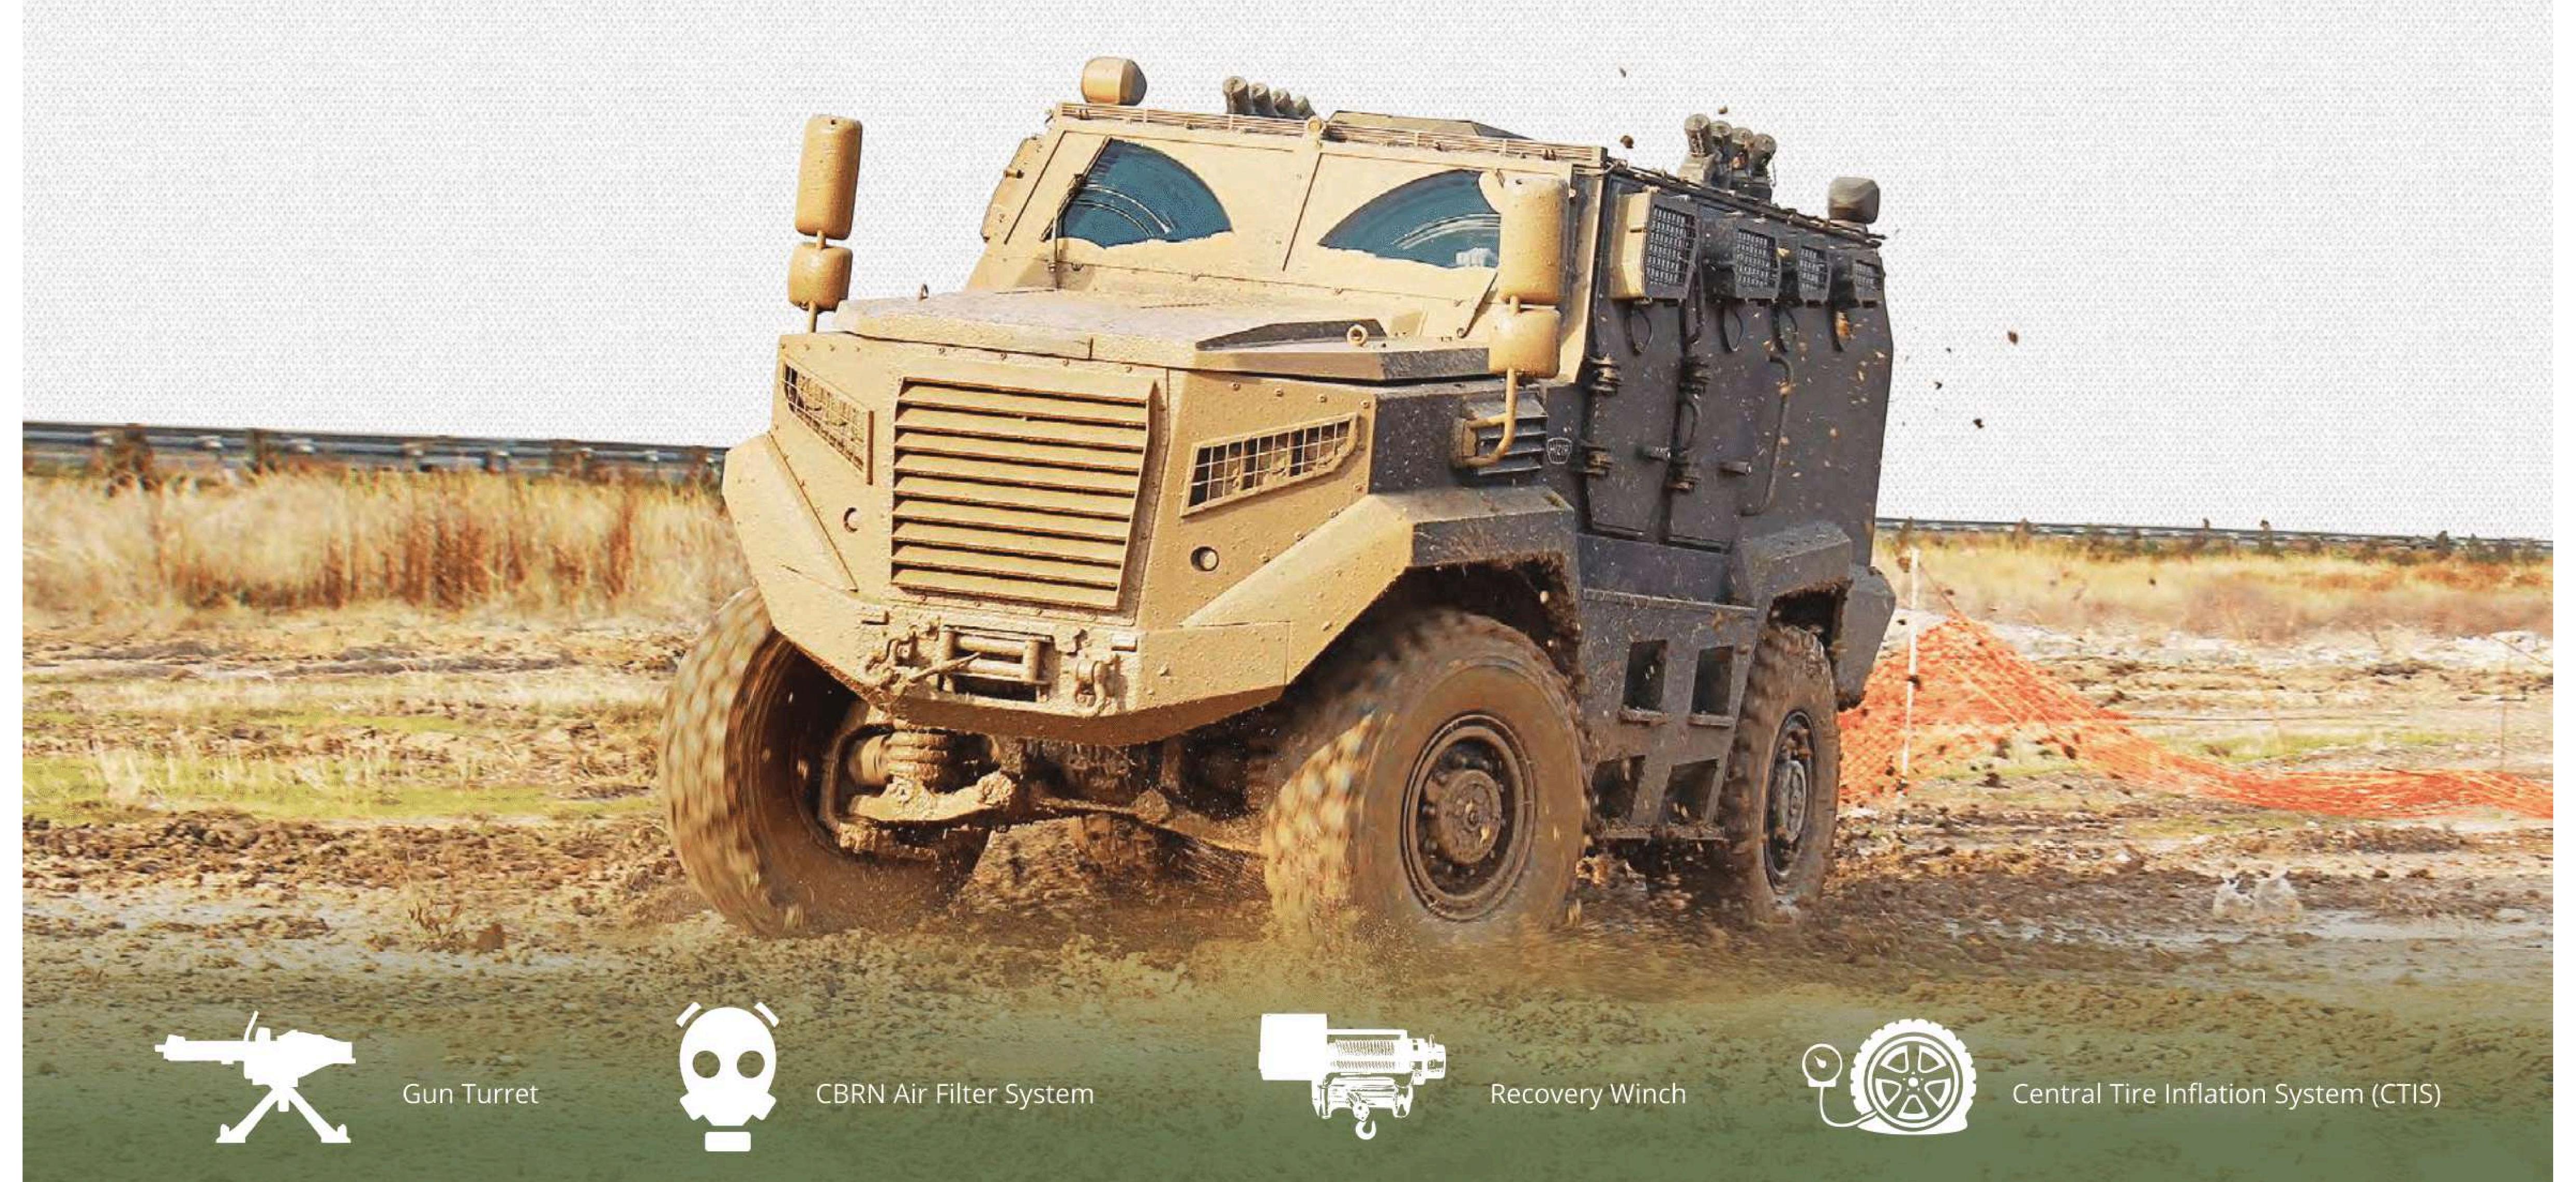

**Armoured Water Tanker** 

COMMANDER 4x4 Tactical Wheeled Armoured Vehicle is designed and optimised for high performance under extreme operational conditions at rural and urban areas for 9 personnel. Vehicle has high level of ballistic and mine protection. It is agile, dynamic, versatile, low maintenance and easy care platform for various configurations such as combat vehicle, command control vehicle, CBRN vehicle, weapon carrier (easy integration of various weapon systems), ambulance vehicle, border security vehicle, reconnaissance vehicle.

70 % Gradeability

100 cm
Fording Depth

30%

Side Slope

High Level of Ballistic & Mine Protection