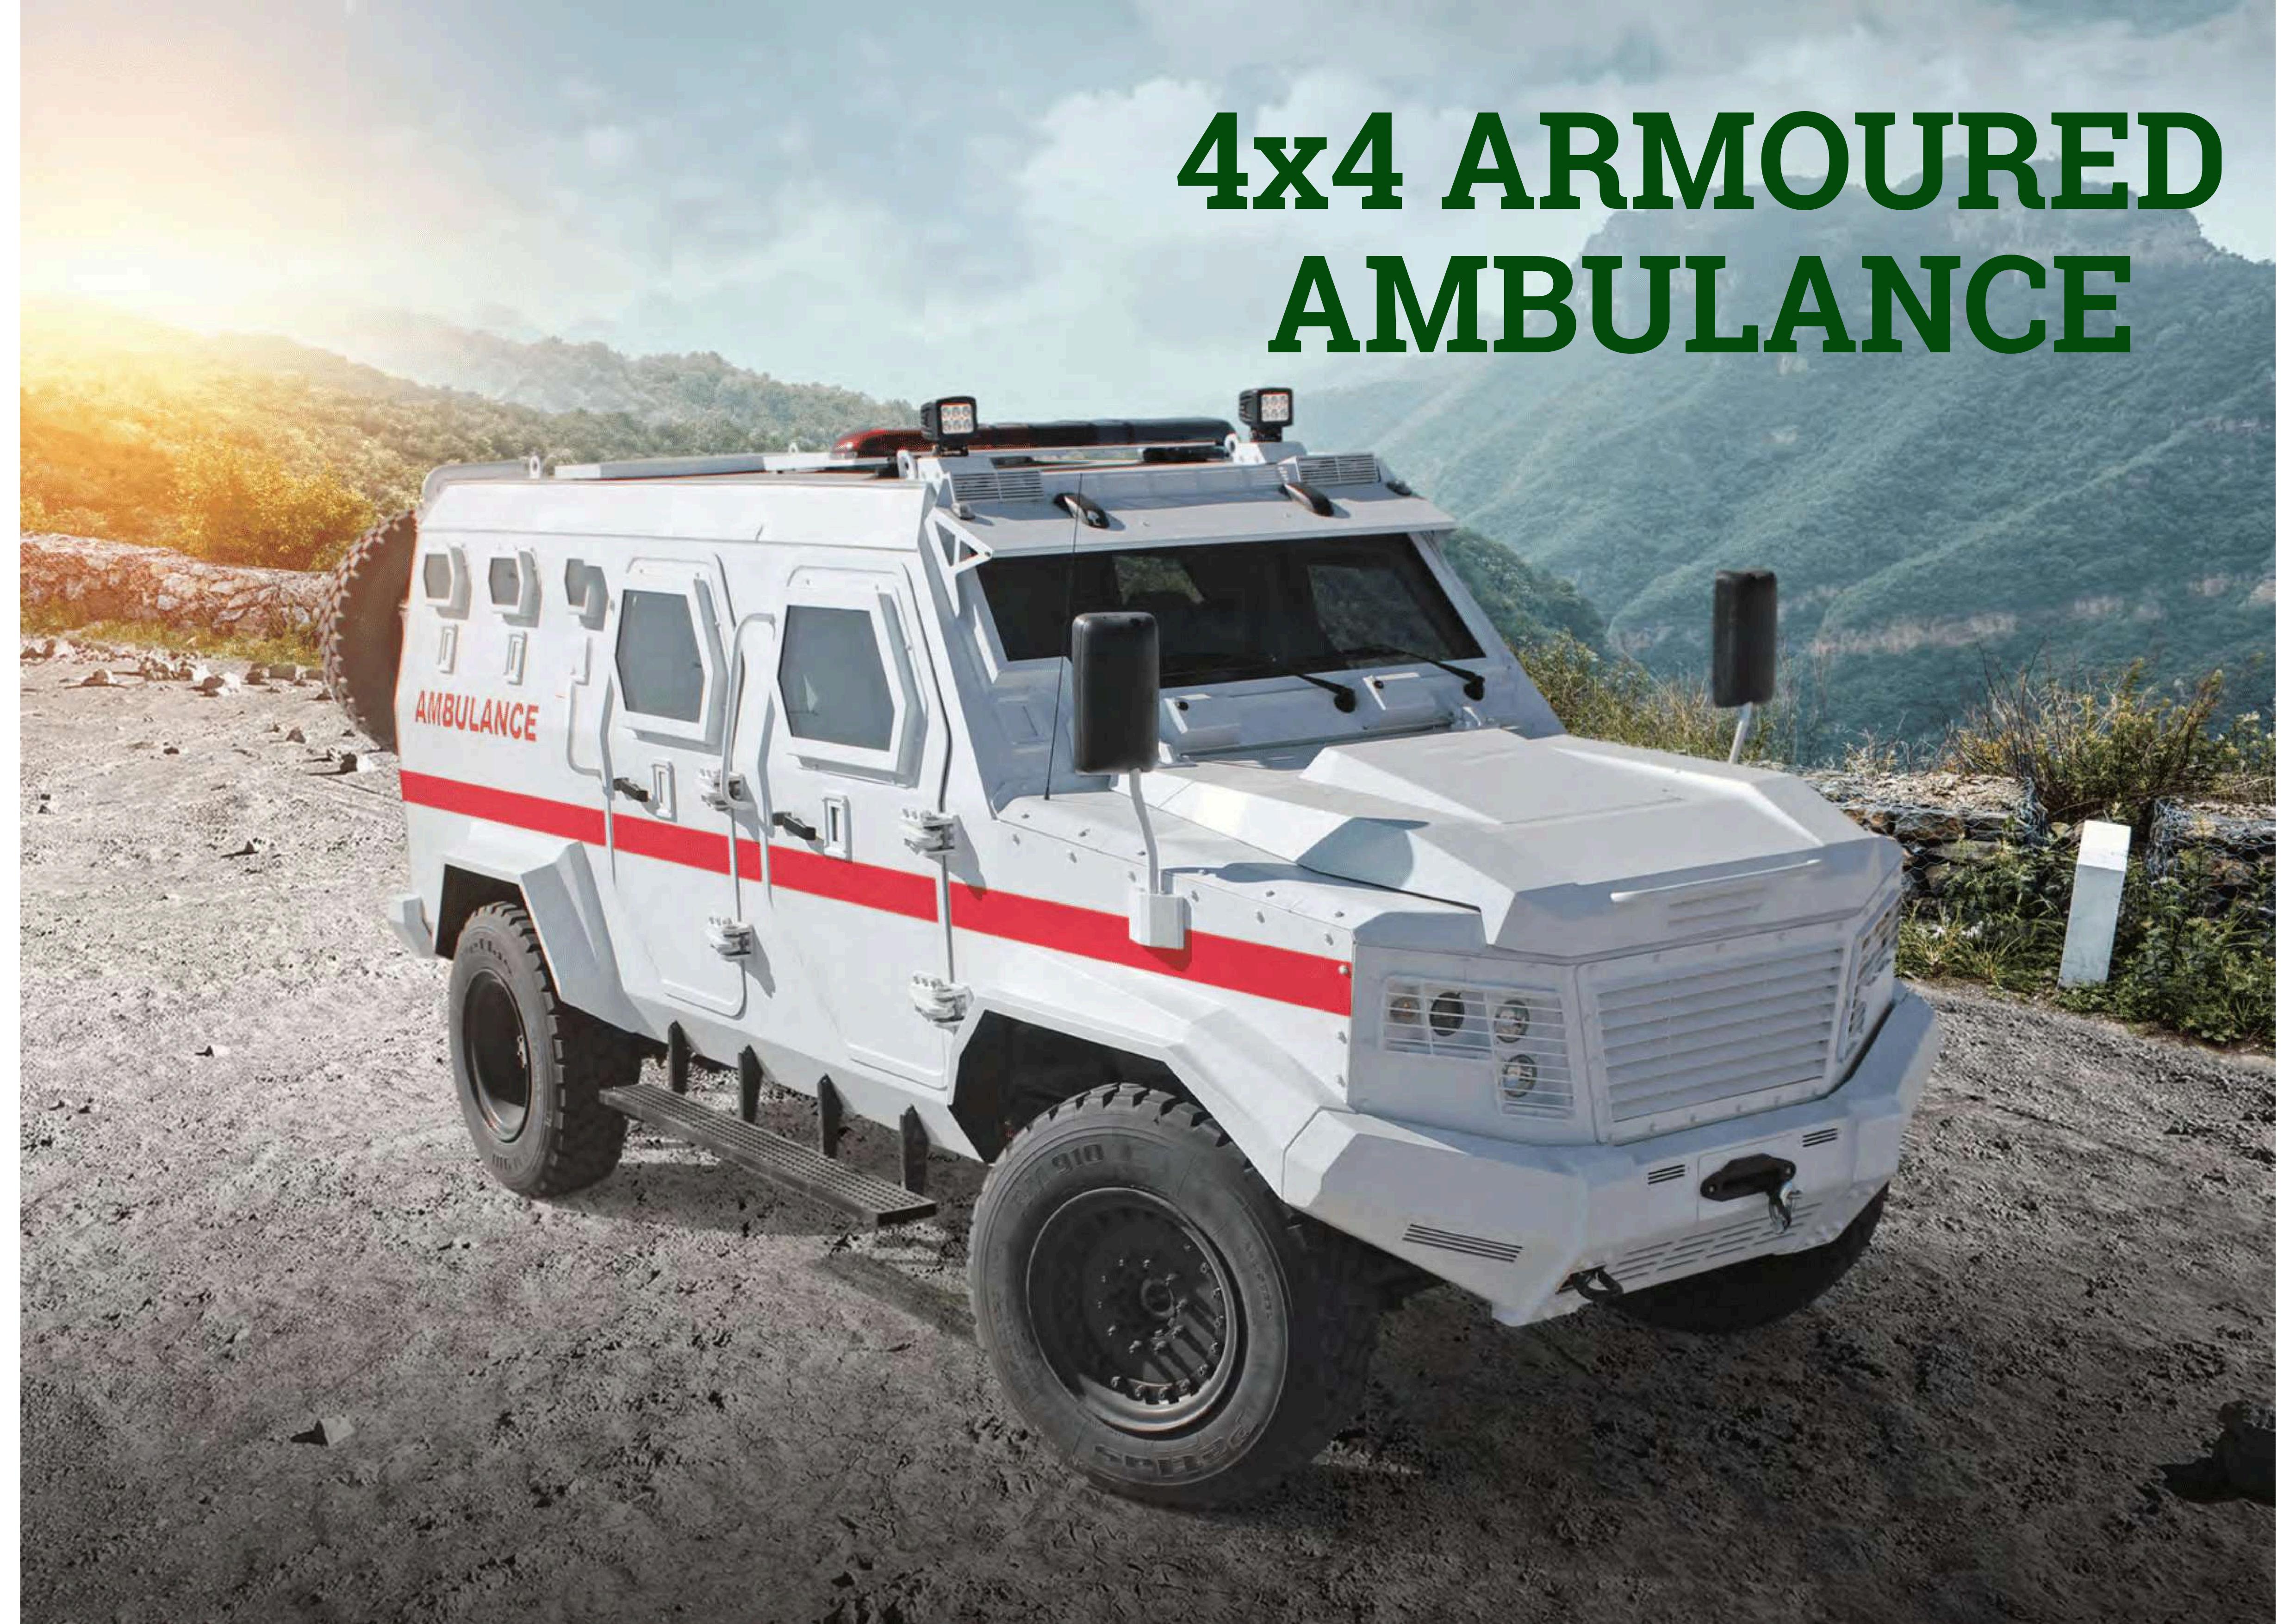

AMBULANCE

4x4 Armoured Ambulance

CAPTAIN 4x4 Armoured Personnel Carrier (APC)

RCWP Remote Controlled Weapon Platform With Tracking System

BARREN **New Generation Criminal** Investigation Vehicle

RCV Riot Control Vehicle (RCV)

The 4x4 Armored Ambulance is custom-designed on the Ford F550 vehicle chassis and equipped for transportation, first aid and transition of patients on high risk areas around the world. Its wide internal volume enables performing outpatient operations. It has a seating capacity of 8 persons including one driver, two medical attendants and five patients. Armored ambulances with 300 HP and 4x4 driving characterisites, produced for all kinds of roads and climatic conditions, providing full safety of the driver, health personnel and the patient. A selection of ballistic armoring and ambulance configurations can be customized to suit specific requirements.