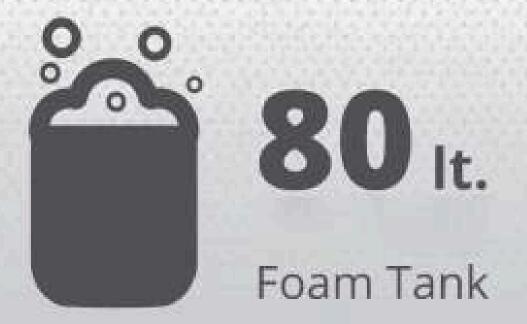

hicle and internal security vehicle. Depending on the design and need; It has 22+1+1 personnel or prisoner carrying capacity. Thanks to its fully independent suspension system and 4x4 features with fully automatic transmission, it offers comfortable travel and high mobility under any climate, road and terrain conditions. Extra load with its strng chassis. Its capacity allows different levels of ballistic protection and various equipment use.

























The Anti-Riot Vehicles with ballistic reinforcement, which are constantly developed through R&D studies, have been successfully exported to many countries around the world. Complete armoring for the cabin including side windows and front windscreen can be provided with various ballistic protection standards.



























# SOLDIER.

Armour System 4x4 Armoured Command and Patrol Vehicle

Armoured SUV Vehicles



SOLDIER hidden armour system has been optimized on all wheel drive off-road vehicles for the usage in both urban and rural areas. Unmatched mobility and response abilities are beyond any other vehicle in its class. the vehicle has a proven operating record in any terrain or any climate conditions. An ultra-light advanced material system is uniquely developed for this vehicle consisting of latest technology composites and ceramics that allowed it to have high level protection with minimal compromise on the performance.













It provides protection with 36 personnel with its shields and weapons. It has shooting ports especially designed to use for the shootings, which are not mortal dir