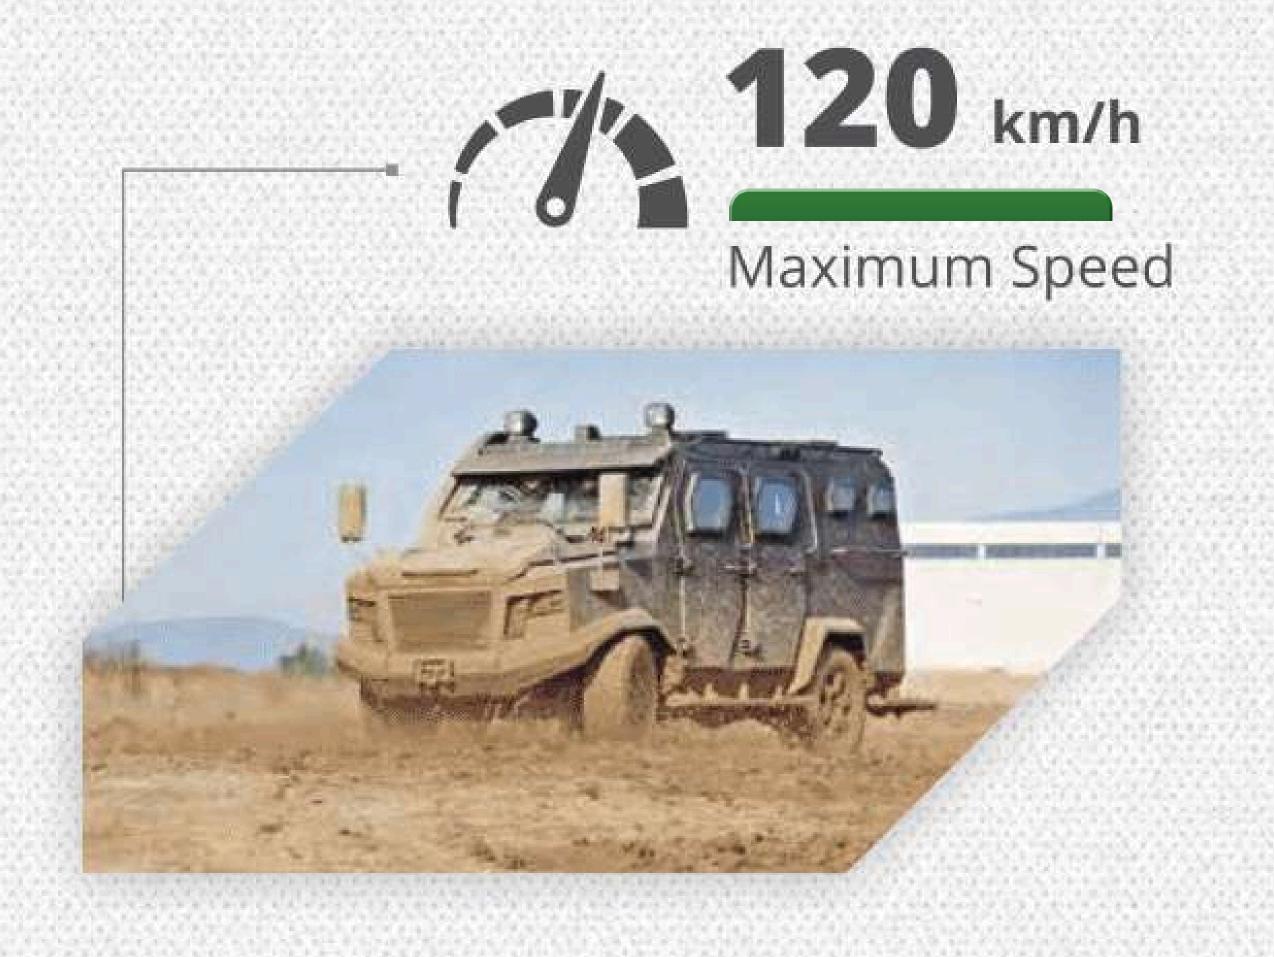

CAPTAIN is a 4x4 armoured security vehicle with 8 crew capacity. Monocoque armour steel hull with high level ballistic protection is built on fast, dynamic, versatile, easy care, low maintenance Toyota Land Cruiser chassis. CAPTAIN satisfies interior security forces requirements for any kind of climate conditions.