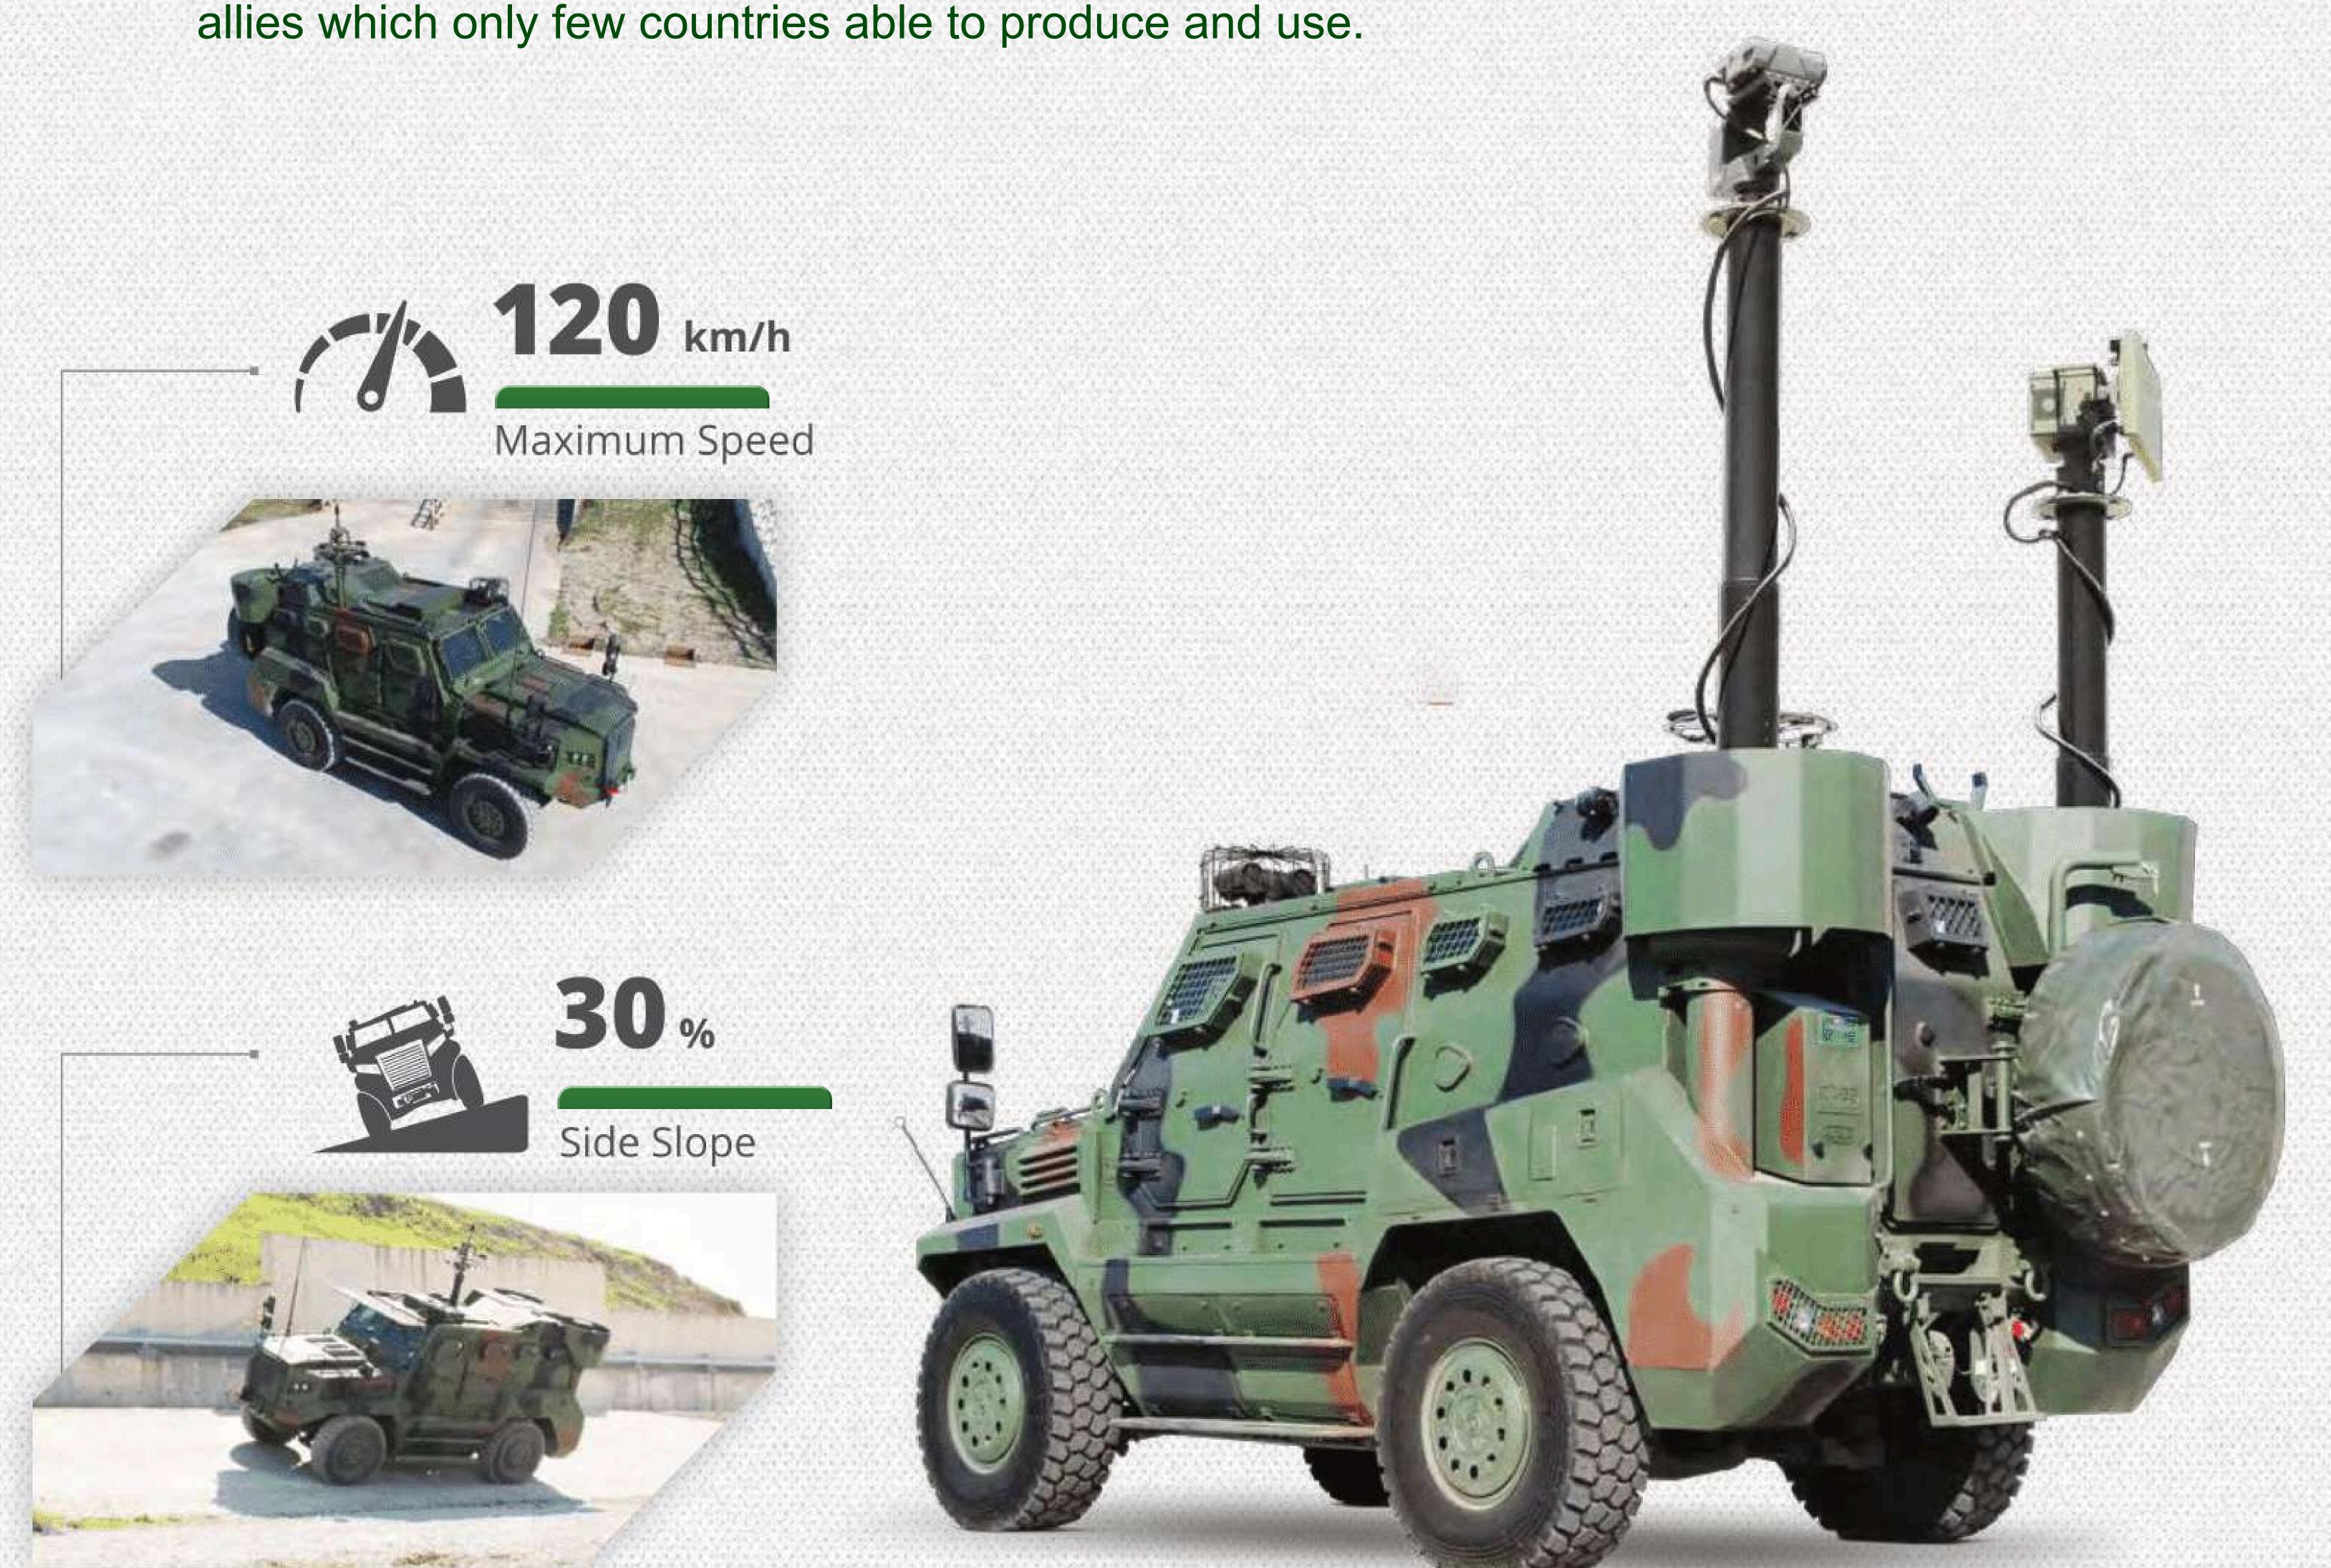

70 % Gradeability

100 cm
Fording Depth

30%

Side Slope

High Level of Ballistic & Mine Protection

- Improved A/C,
- Face to face sitting positions,
- Single piece windshield,
- More driving range with extended fuel tank.

BLAZE; maintaining all superior features of COMMANDER, is a border security vehicle integrated with ASELSAN's high technology reconnaissance and observation systems. The vehicle comes forward with its high technology as well as high level ballistic and mine protection features. With its Radar and Optical systems, it is able to make reconnaissance and observations for troops and vehicles day and night, at a distance of 40 Km. In addition, the vehicle has the shooter detection system to locate the shooter coordinates and share with the