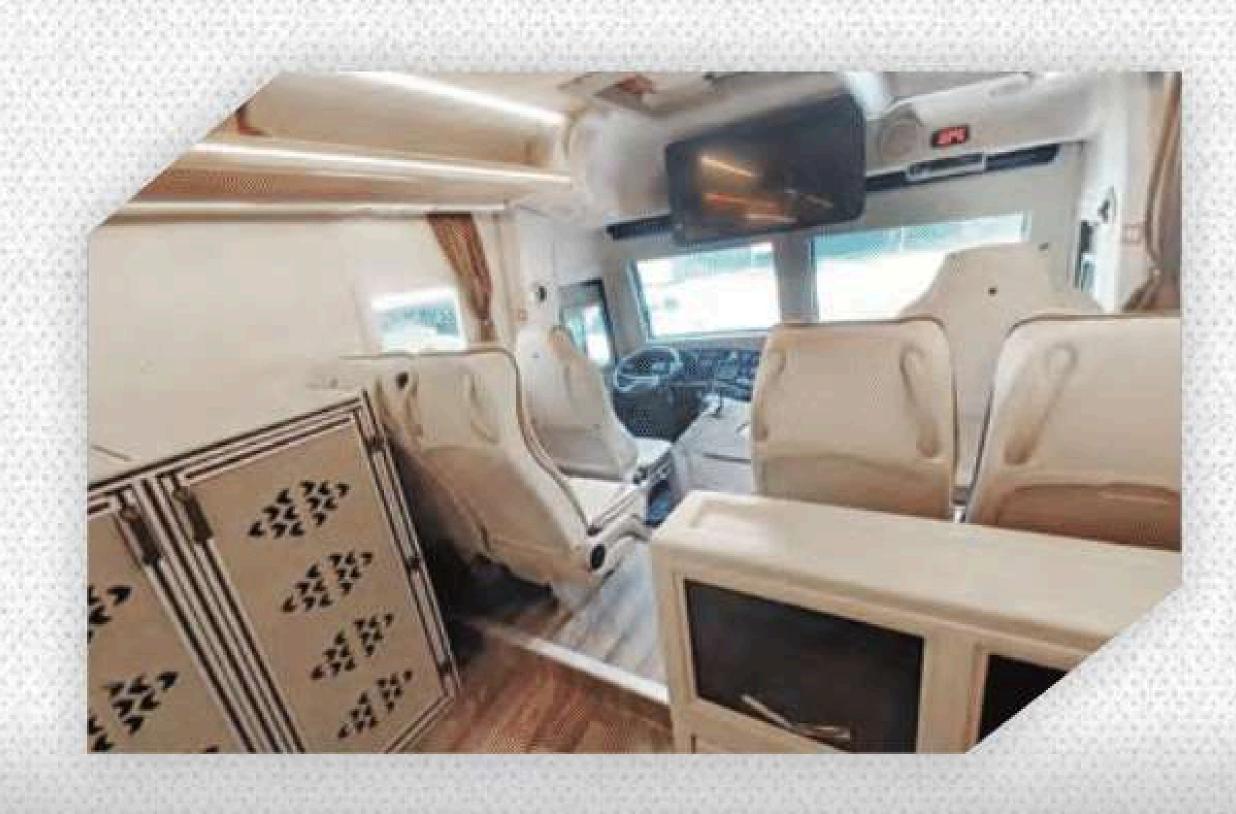

# Prisoner Carrier

Armoured Bus and Prisoner Transport Vehicle; It has a unique design that can be configured as an armoured personnel carrier, command control vehicle and internal security vehicle. Depending on the design and need; It has 22+1+1 personnel or prisoner carrying capacity. Thanks to its fully independent suspension system and 4x4 features with fully automatic transmission, it offers comfortable travel and high mobility under any climate, road and terrain conditions. Extra load with its strng chassis. Its capacity allows different levels of ballistic protection and various equipment use.