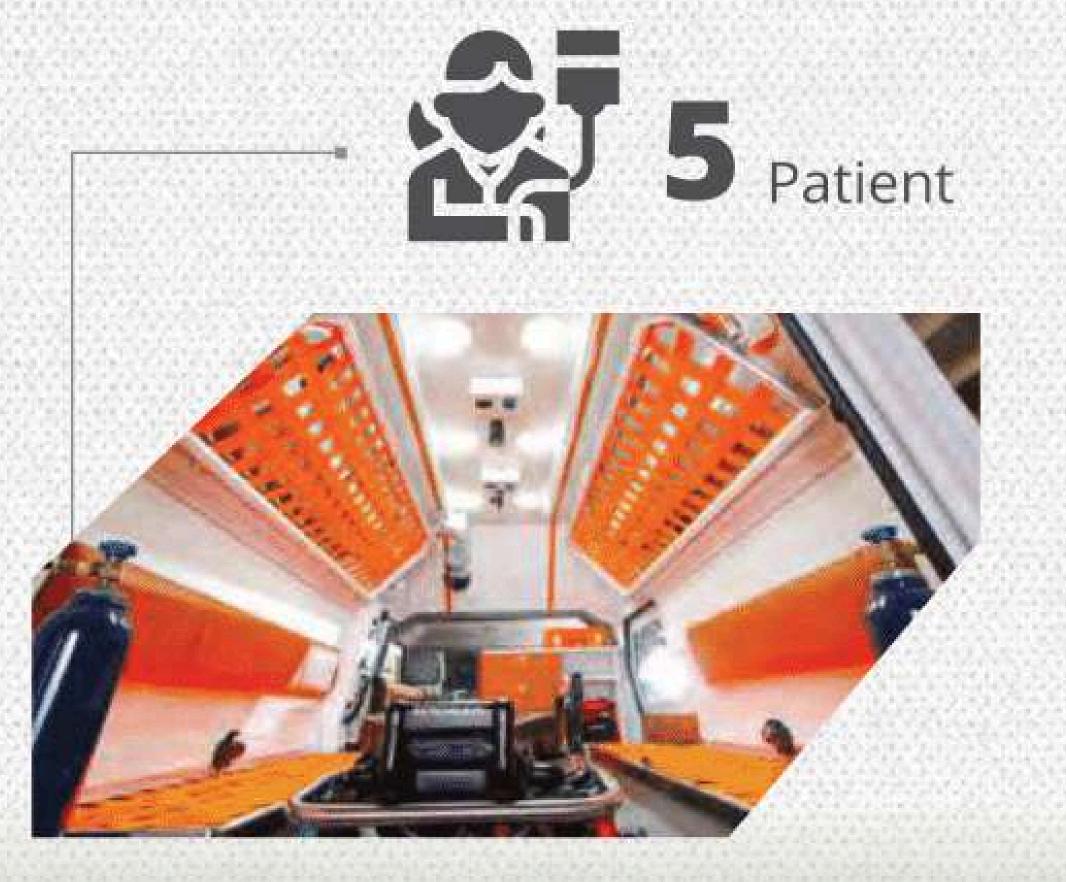

The 4x4 Armored Ambulance is custom-designed on the Ford F550 vehicle chassis and equipped for transportation, first aid and transition of patients on high risk areas around the world. Its wide internal volume enables performing outpatient operations. It has a seating capacity of 8 persons including one driver, two medical attendants and five patients. Armored ambulances with 300 HP and 4x4 driving characterisites, produced for all kinds of roads and climatic conditions, providing full safety of the driver, health personnel and the patient. A selection of ballistic armoring and ambulance configurations can be customized to suit specific requirements.