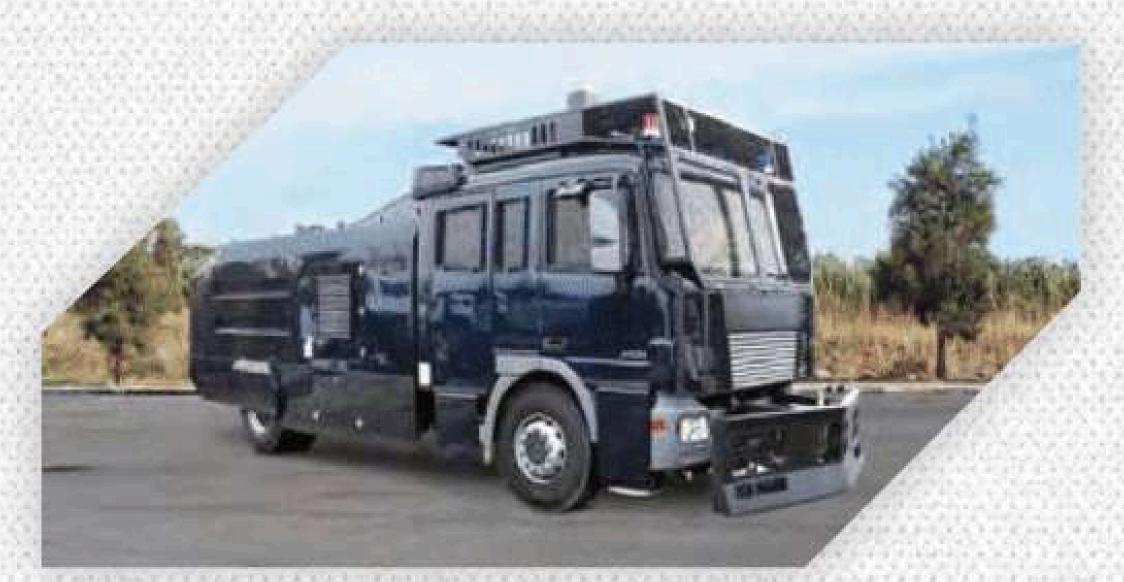

The Anti-Riot Vehicles with ballistic reinforcement, which are constantly developed through R&D studies, have been successfully exported to many countries around the world. Complete armoring for the cabin including side windows and front windscreen can be provided with various ballistic protection standards.