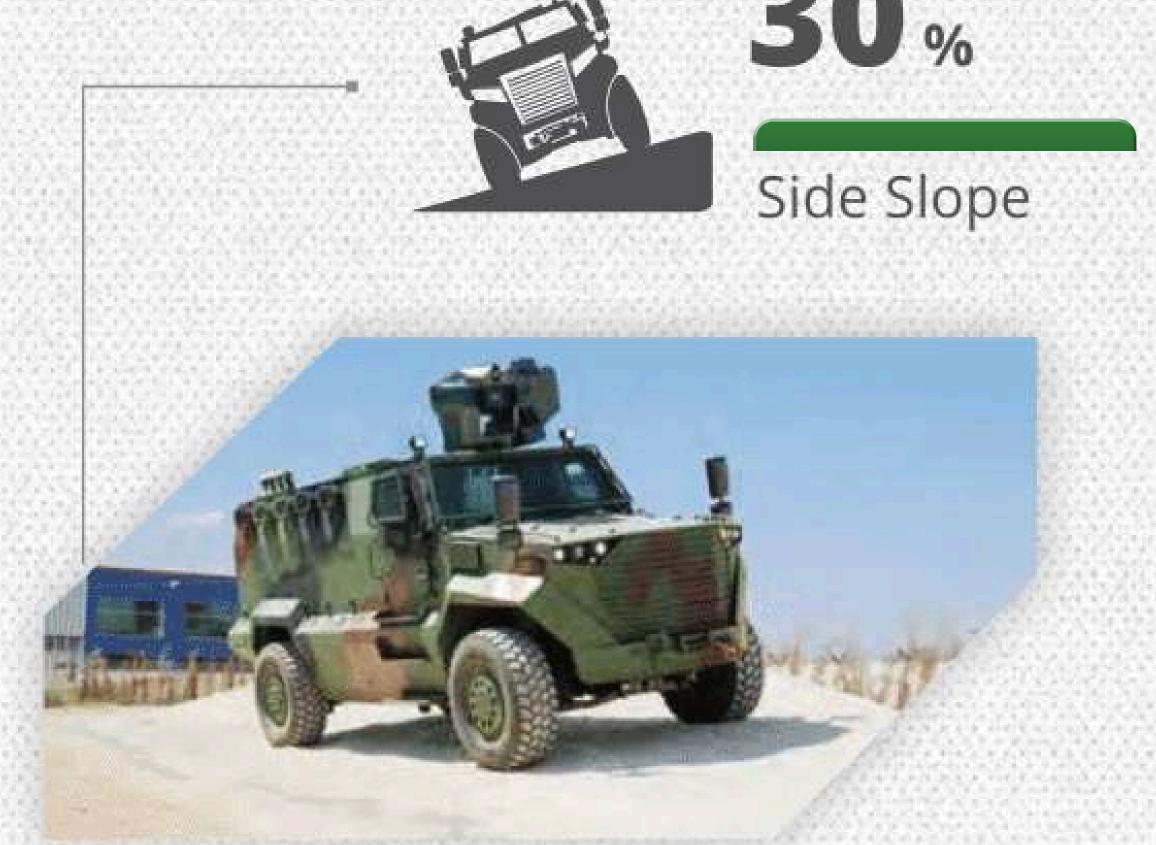

70 % Gradeability

100 cm
Fording Depth

30%

Side Slope

High Level of Ballistic & Mine Protection