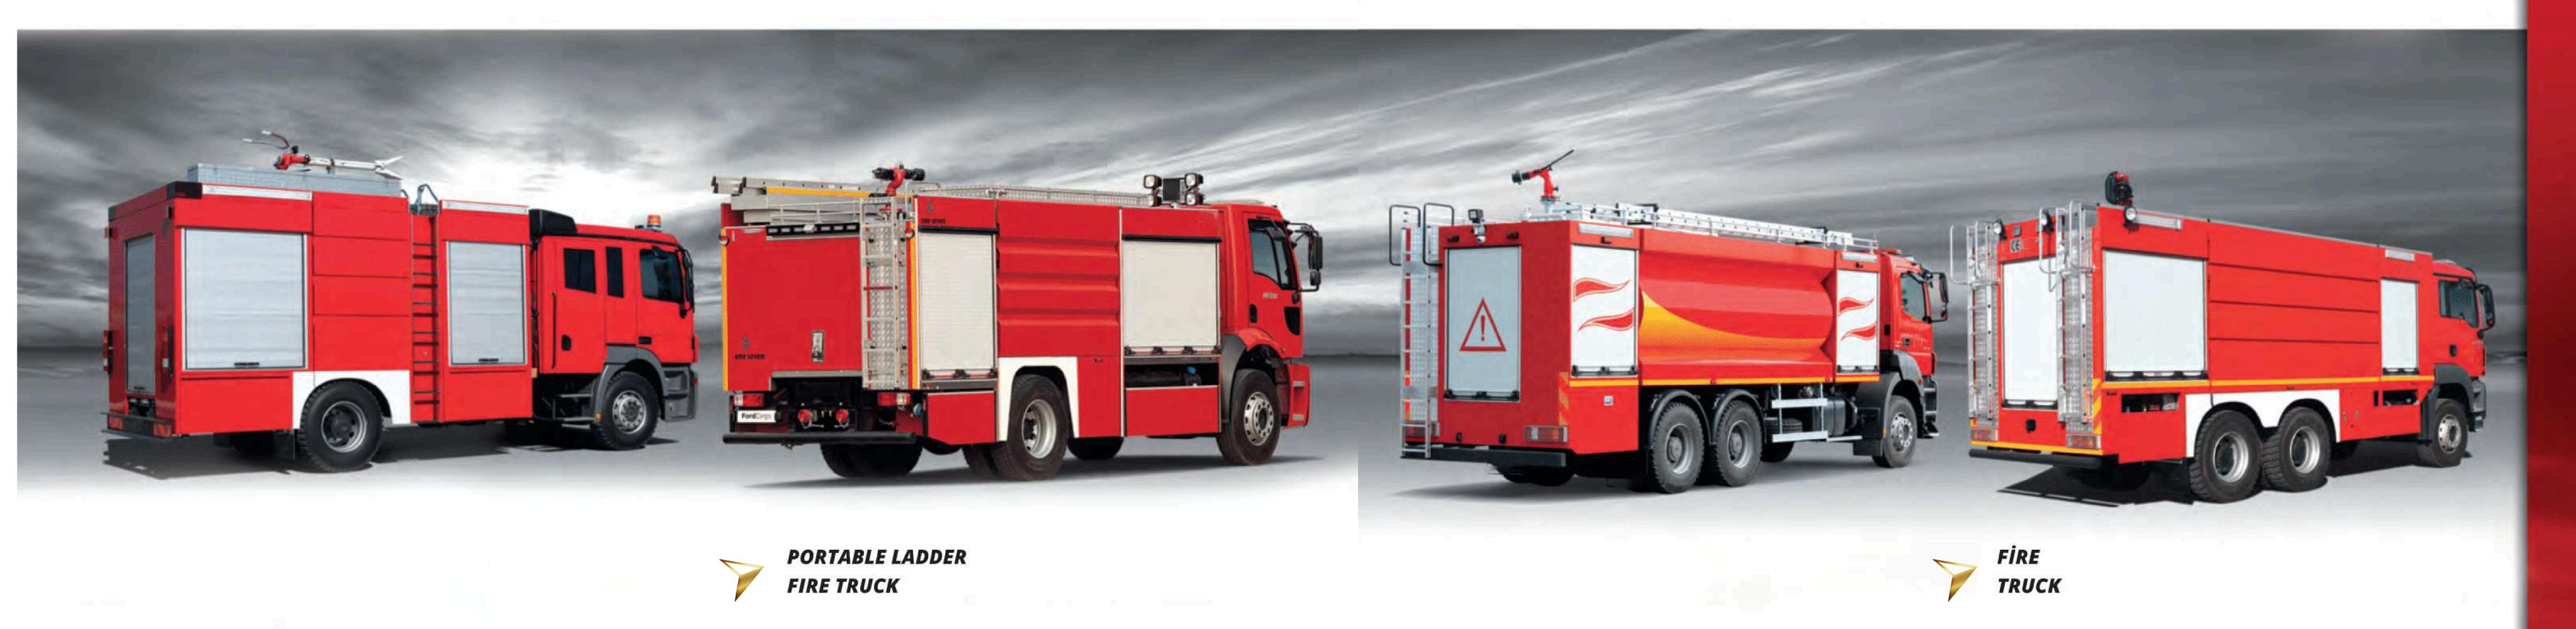

### FIRE TRUCKS

| erial Ladder | Hydraulic Ladder | Foam 7 |
|--------------|------------------|--------|
| atform       | Fire Truck       |        |

Portable Ladder Fire Truck

Narrow Field Fire Truck

Snow Plough Fire Truck

Forestry Fire Truck Fire Truck

Intervention Vehicle

Rescue Vehicle

Crane Fire Truck