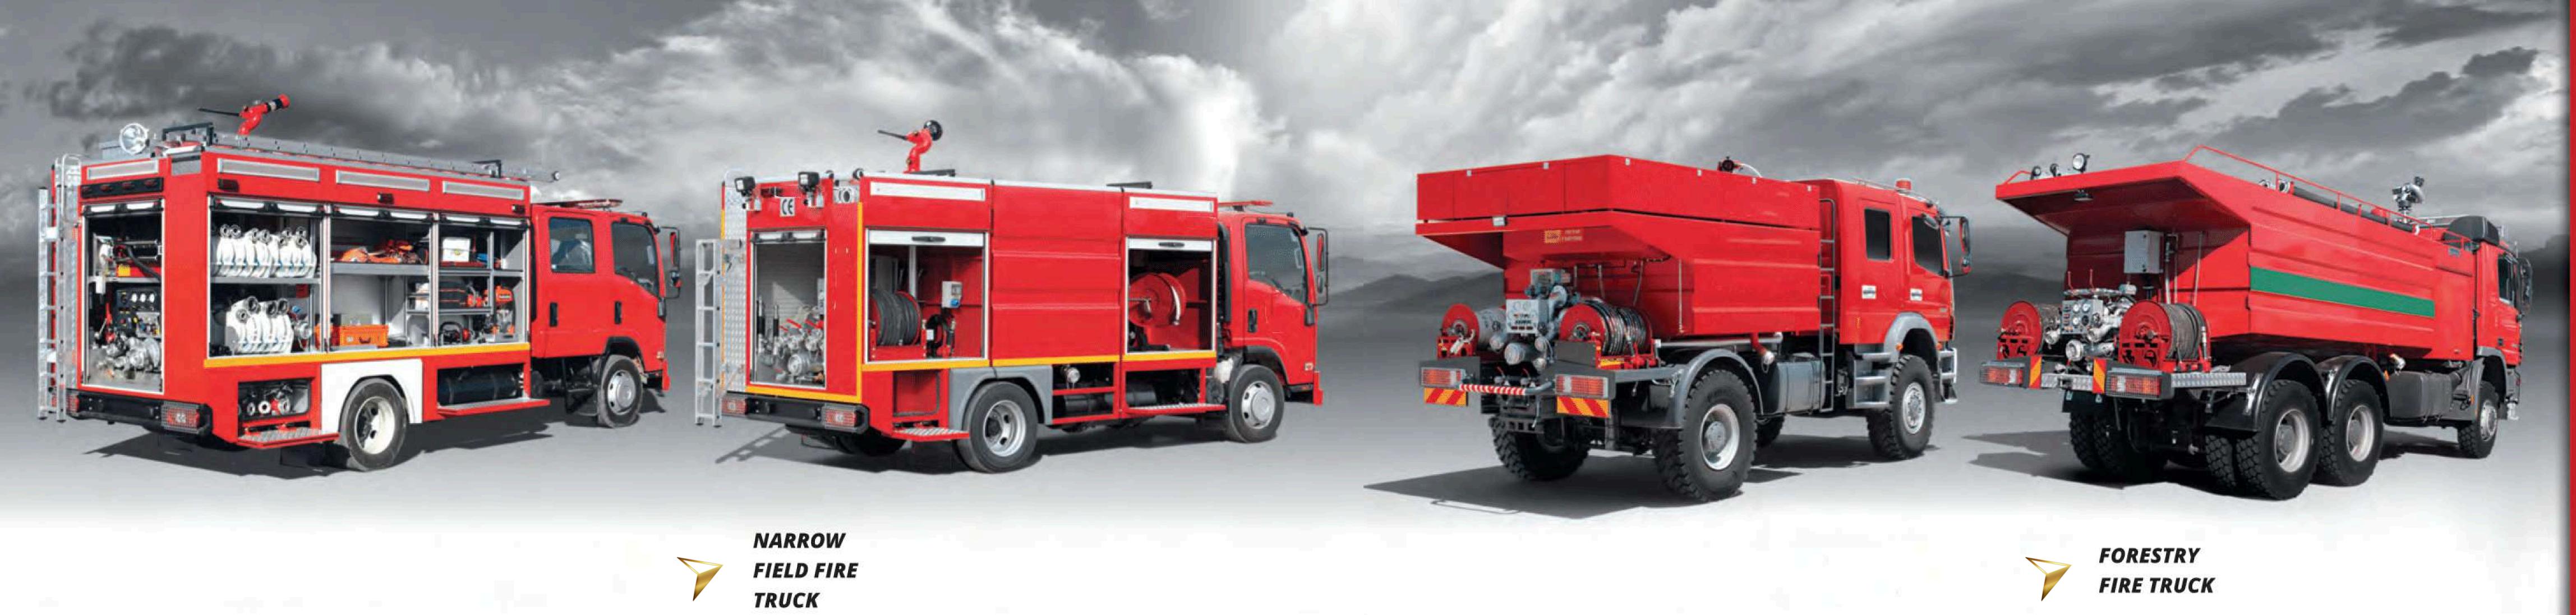

### FIRE TRUCKS

| erial Ladder | Hydraulic Ladder | Foam 7 |
|--------------|------------------|--------|
| atform       | Fire Truck       |        |

Portable Ladder Fire Truck

Narrow Field Fire Truck

Snow Plough Fire Truck

Forestry Fire Truck Fire Truck

Intervention Vehicle

Rescue Vehicle

Crane Fire Truck