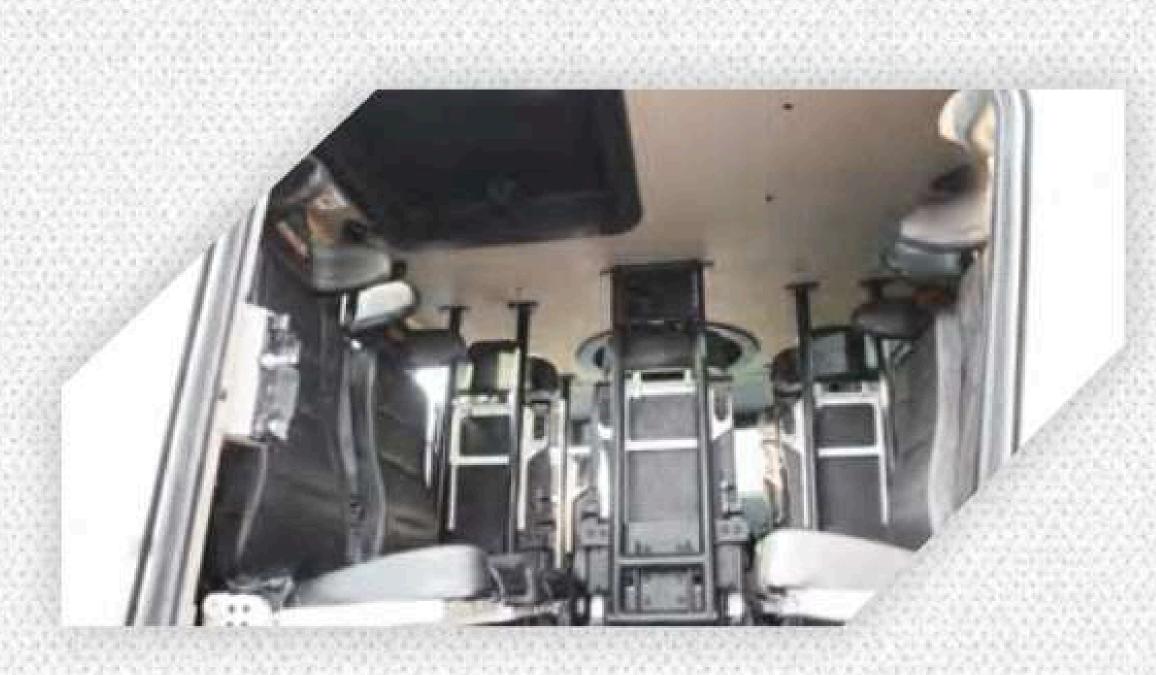

# Variances of Commander II:

- Increased crew capacity up to 14,
- Under belly spare tire position for easy handling and low weight center position for much better driving characteristic,
- Ramp type rear door for fast operations,

- Improved A/C,
- Face to face sitting positions,
- Single piece windshield,
- More driving range with extended fuel tank.

BLAZE; maintaining all superior features of COMMANDER, is a border security vehicle integrated with ASELSAN's high technology reconnaissance and observation systems. The vehicle comes forward with its high technology as well as high level ballistic and mine protection features. With its Radar and Optical systems, it is able to make reconnaissance and observations for troops and vehicles day and night, at a distance of 40 Km. In addition, the vehicle has the shooter detection system to locate the shooter coordinates and share with the