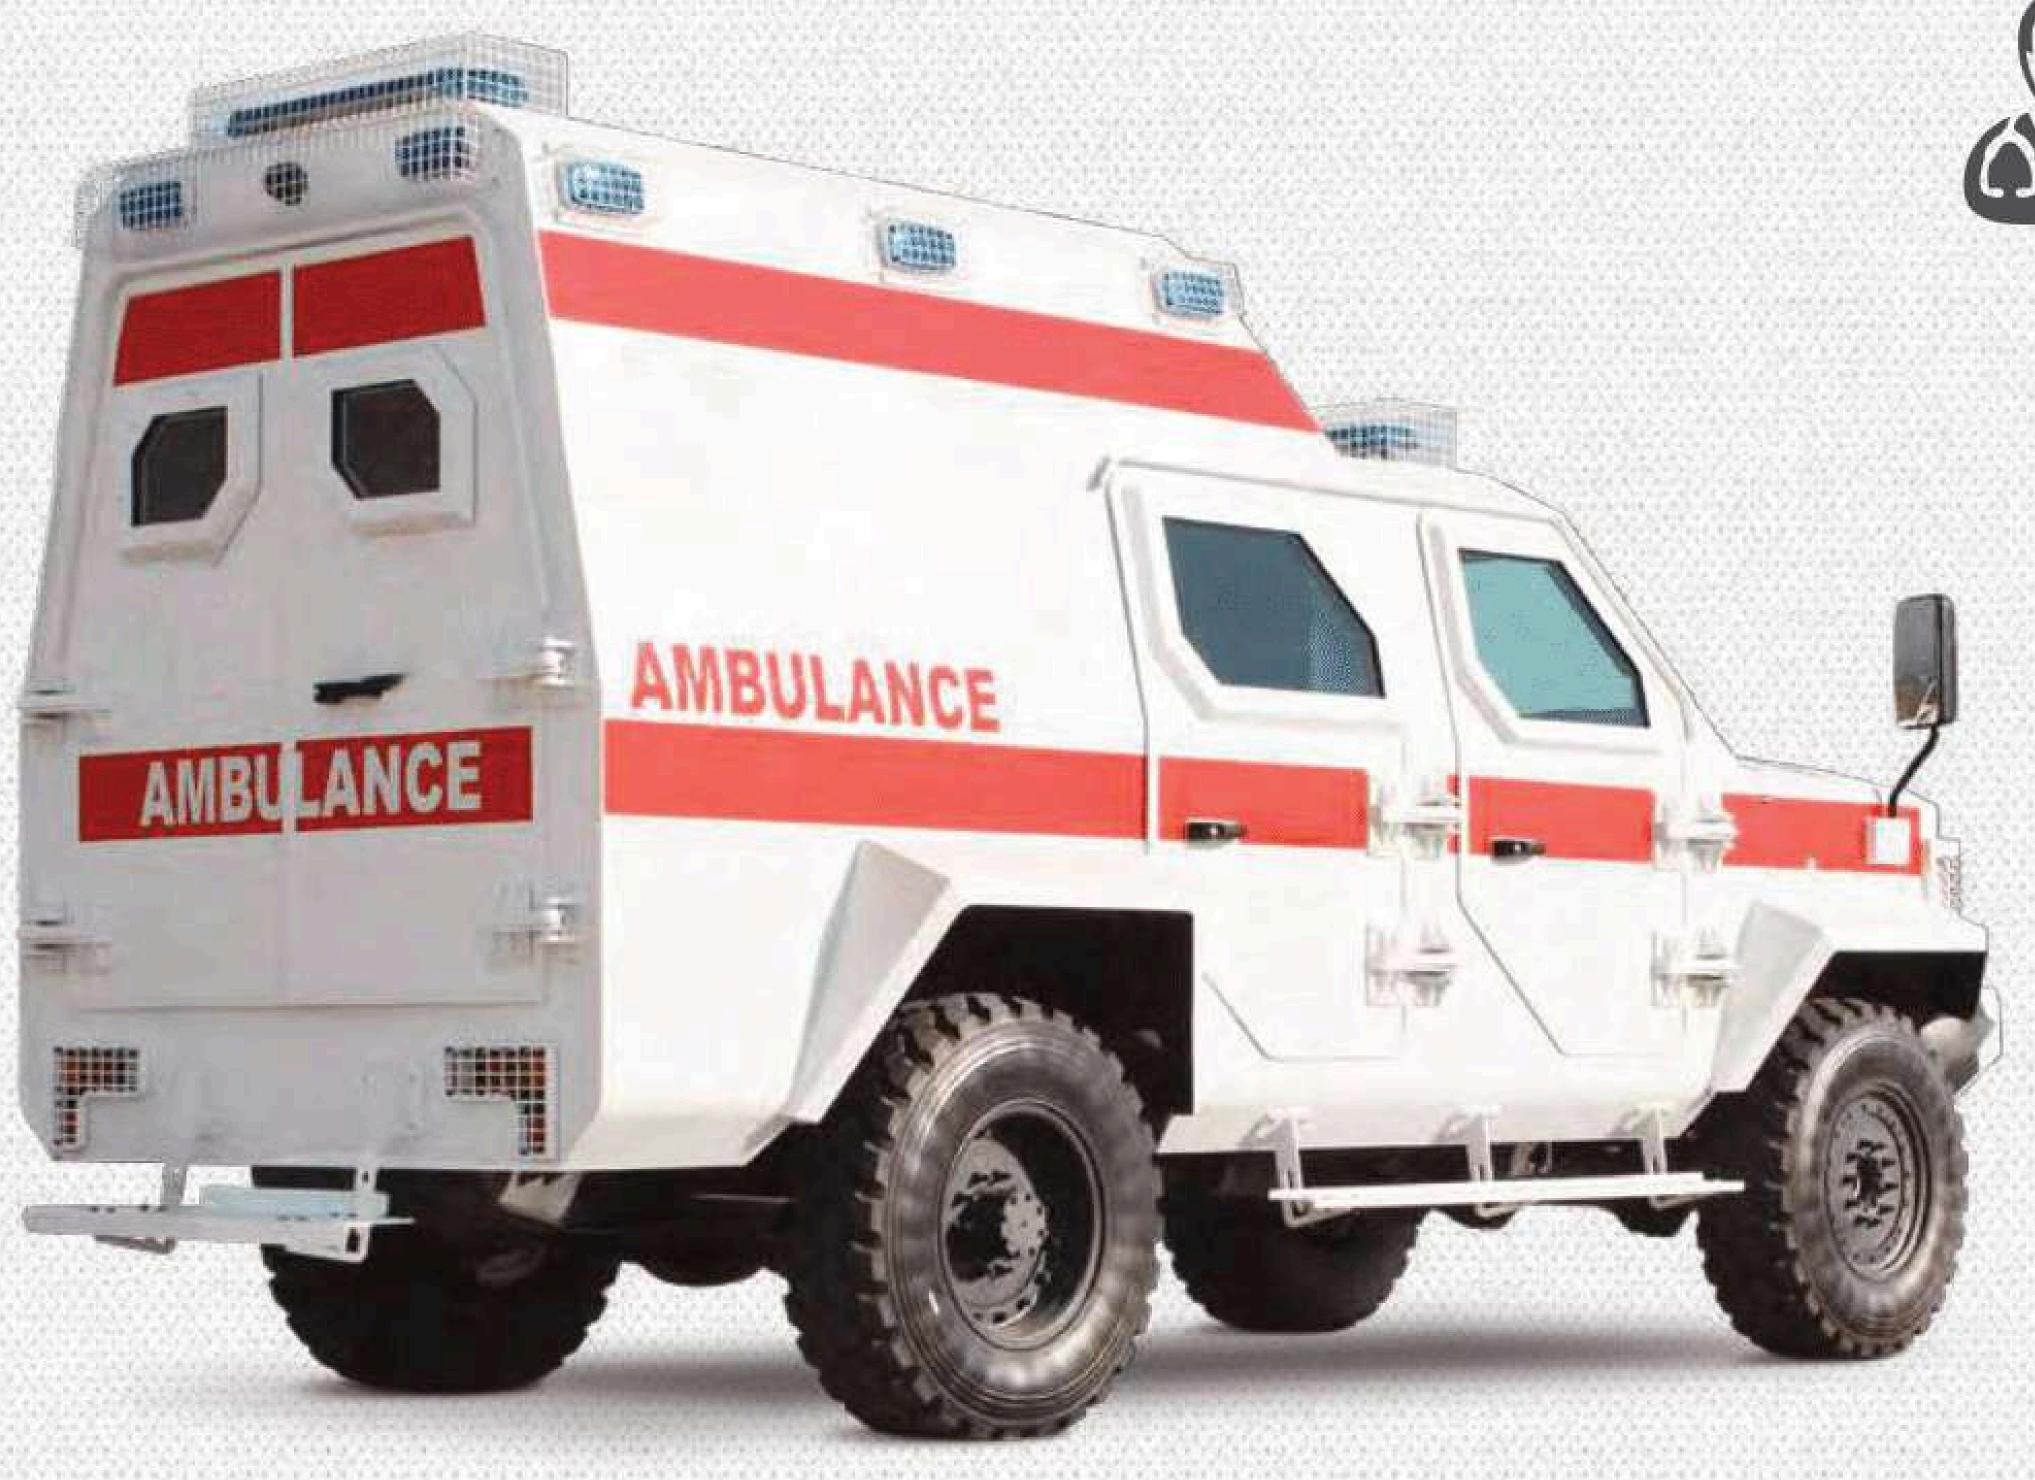

The 4x4 Armored Ambulance is custom-designed on the Ford F550 vehicle chassis and equipped for transportation, first aid and transition of patients on high risk areas around the world. Its wide internal volume enables performing outpatient operations. It has a seating capacity of 8 persons including one driver, two medical attendants and five patients. Armored ambulances with 300 HP and 4x4 driving characterisites, produced for all kinds of roads and climatic conditions, providing full safety of the driver, health personnel and the patient. A selection of ballistic armoring and ambulance configurations can be customized to suit specific requirements.