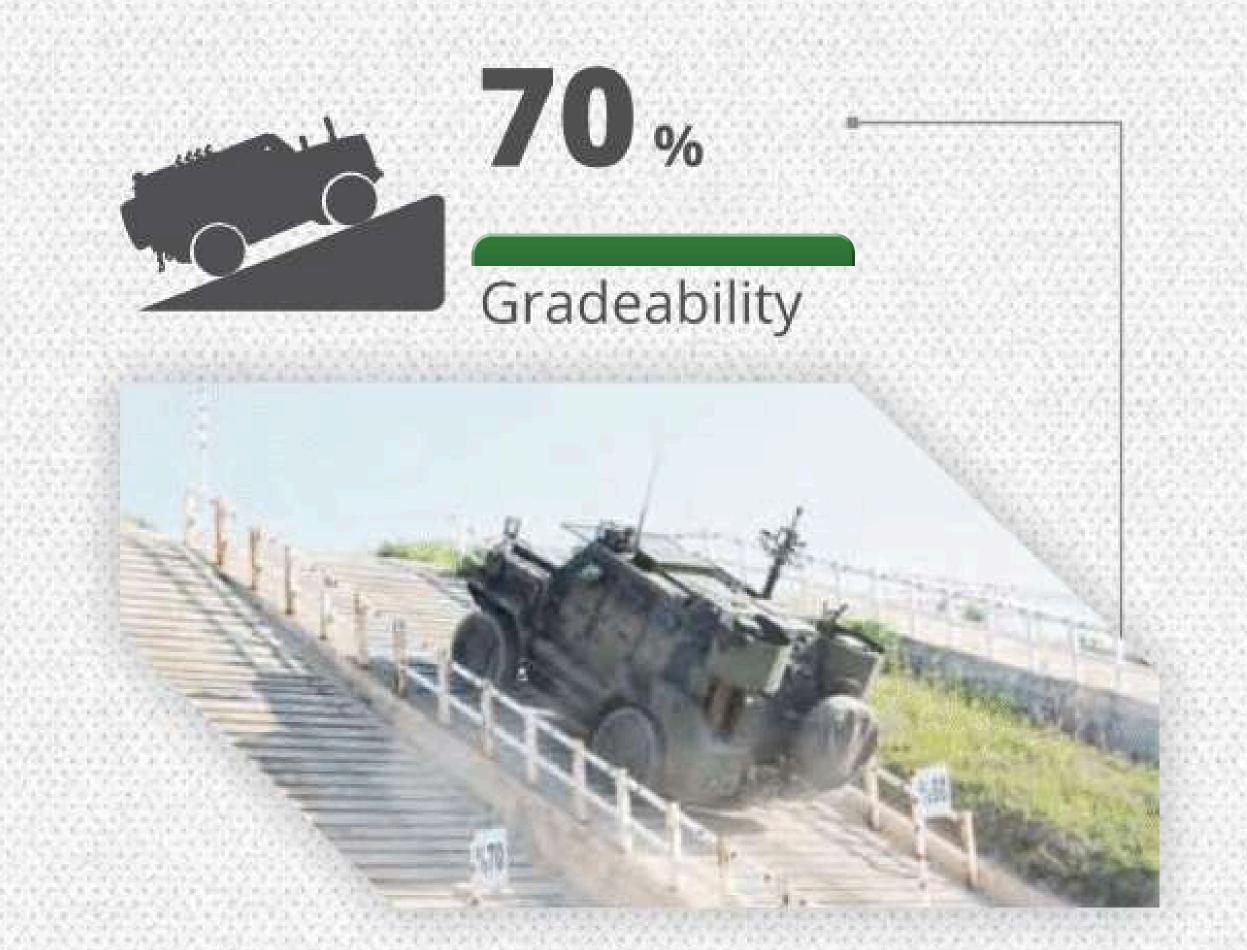

70 % Gradeability

100 cm
Fording Depth

30%

Side Slope

High Level of Ballistic & Mine Protection