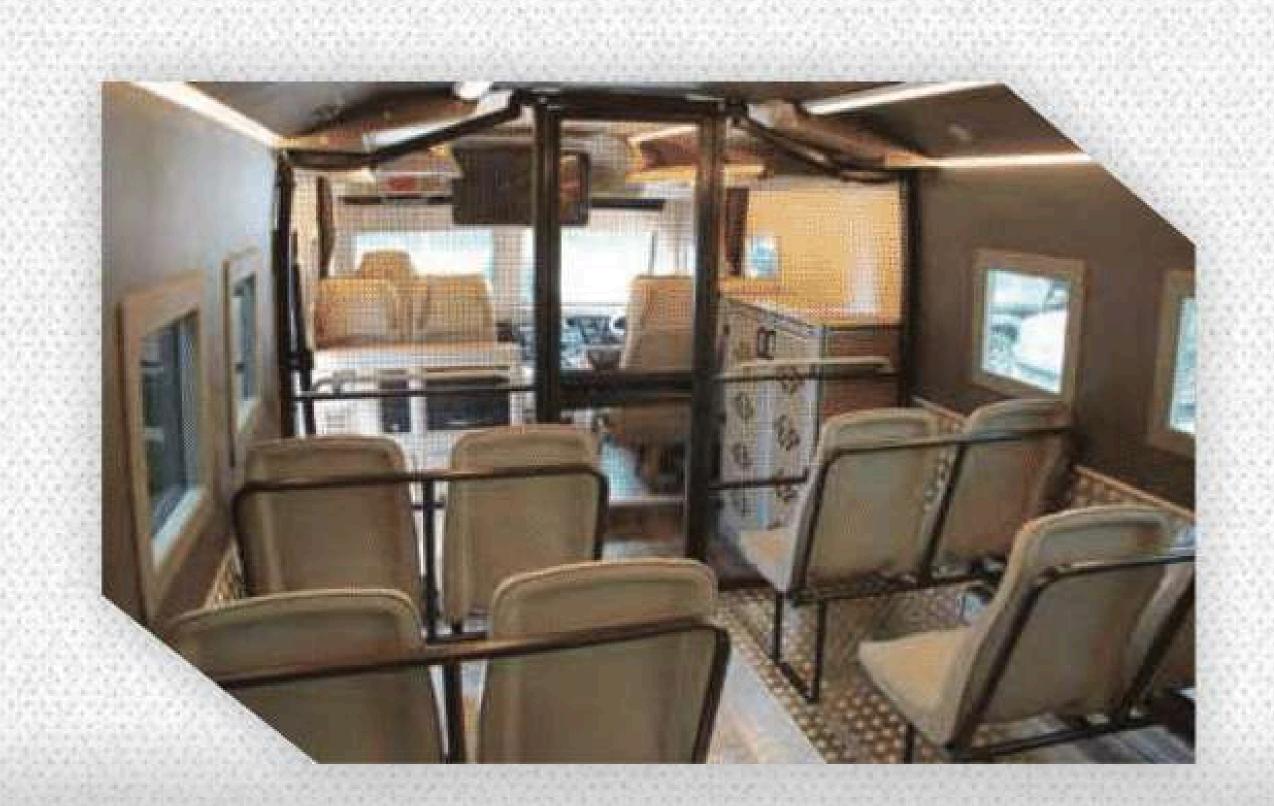

# Prisoner Carrier

Armoured Bus and Prisoner Transport Vehicle; It has a unique design that can be configured as an armoured personnel carrier, command control vehicle and internal security vehicle. Depending on the design and need; It has 22+1+1 personnel or prisoner carrying capacity. Thanks to its fully independent suspension system and 4x4 features with fully automatic transmission, it offers comfortable travel and high mobility under any climate, road and terrain conditions. Extra load with its strng chassis. Its capacity allows different levels of ballistic protection and various equipment use.