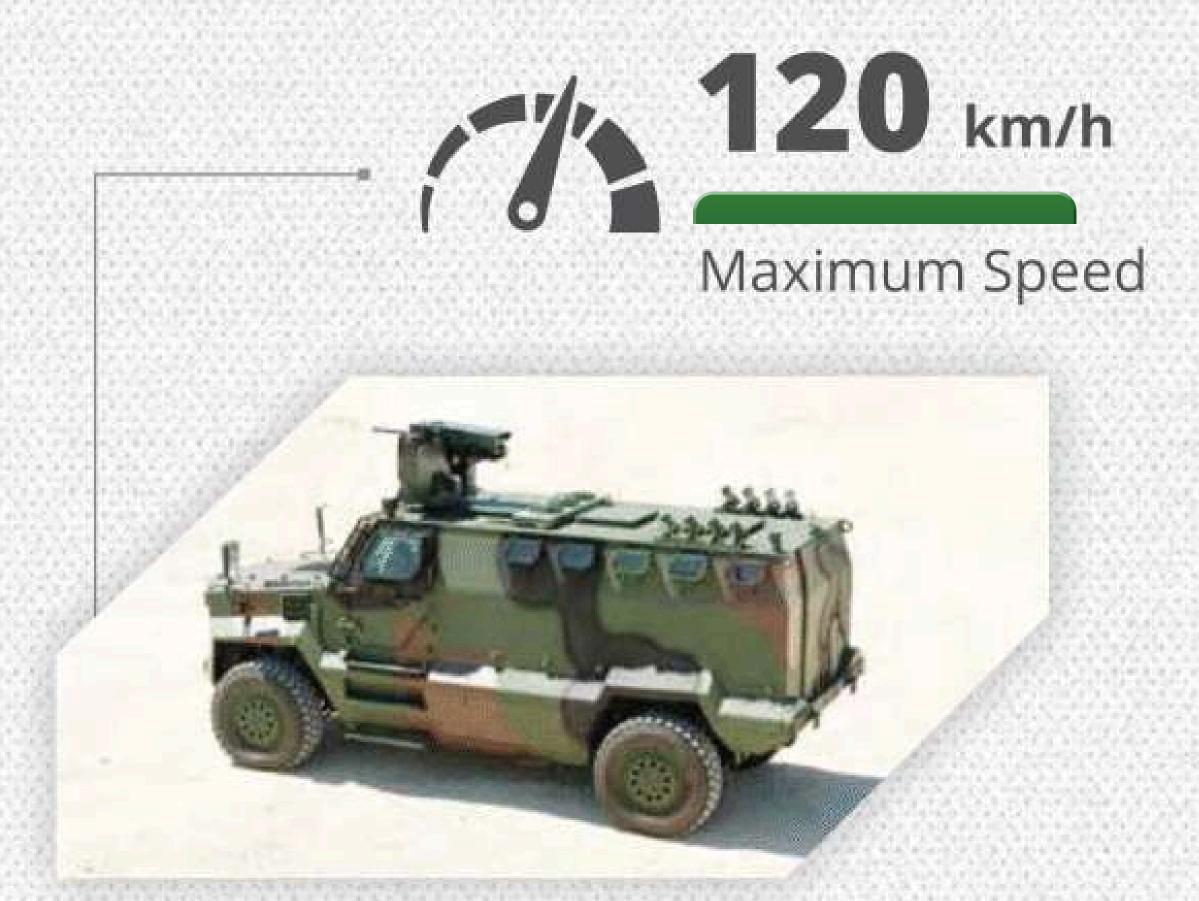

70 % Gradeability

100 cm
Fording Depth

30%

Side Slope

High Level of Ballistic & Mine Protection