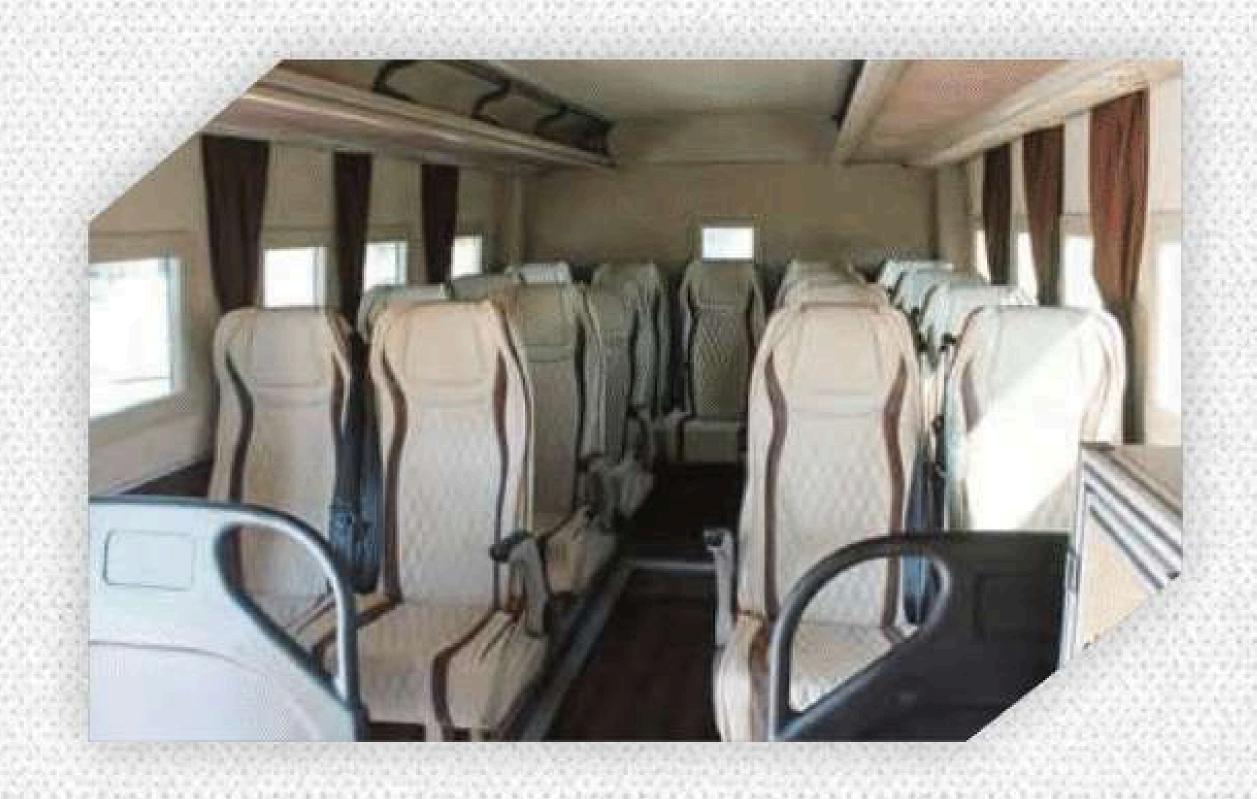

# 4x4 ARMOURED BUS AND PRISONER CARRIER

# **Armoured Bus**

# Prisoner Carrier

Armoured Bus and Prisoner Transport Vehicle; It has a unique design that can be configured as an armoured personnel carrier, command control vehicle and internal security vehicle. Depending on the design and need; It has 22+1+1 personnel or prisoner carrying capacity. Thanks to its fully independent suspension system and 4x4 features with fully automatic transmission, it offers comfortable travel and high mobility under any climate, road and terrain conditions. Extra load with its strng chassis. Its capacity allows different levels of ballistic protection and various equipment use.