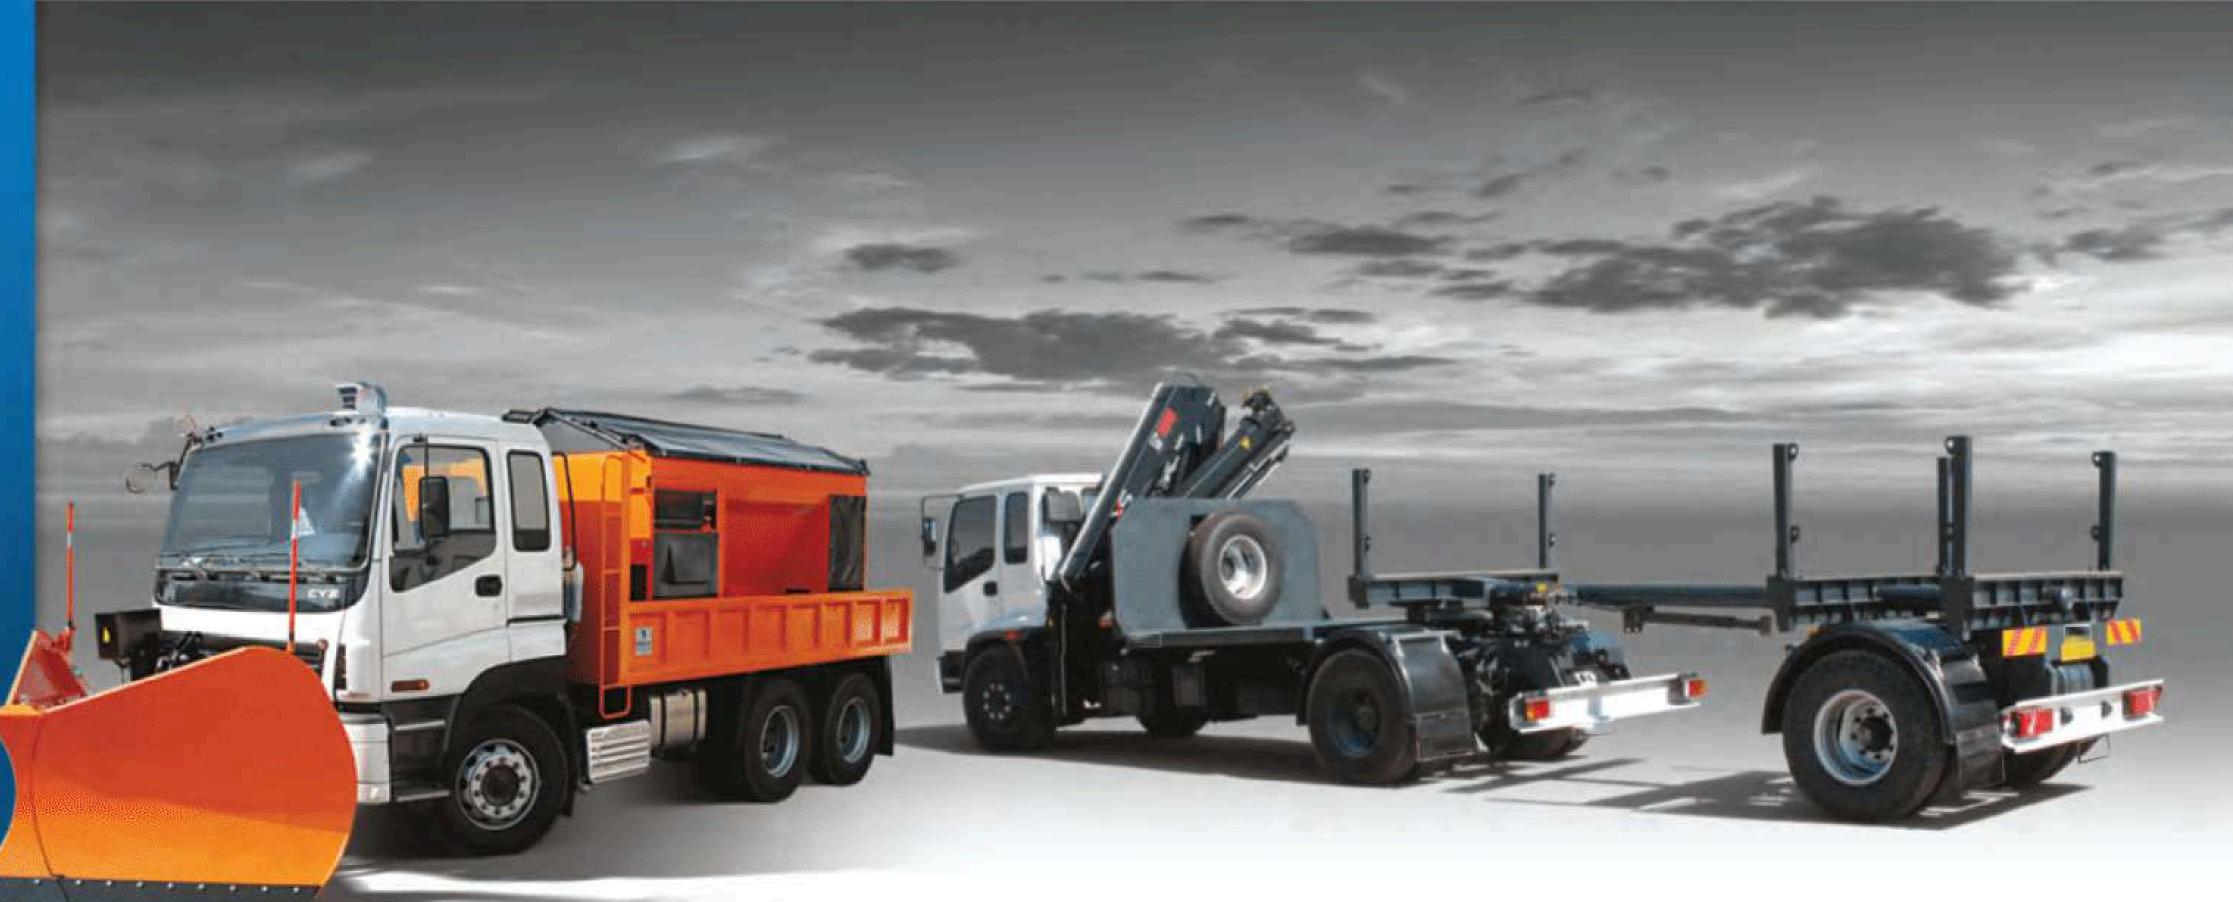

Mobile Workshop Cargo Body with Crane

Platform with Crane

Transportation Vehicle with Platform

Snow Plough

Pipe Transportation Truck

Platform with Crane

Transportation Vehicle with Crane Platform

AERIAL LADDER PLATFORM (56 m)