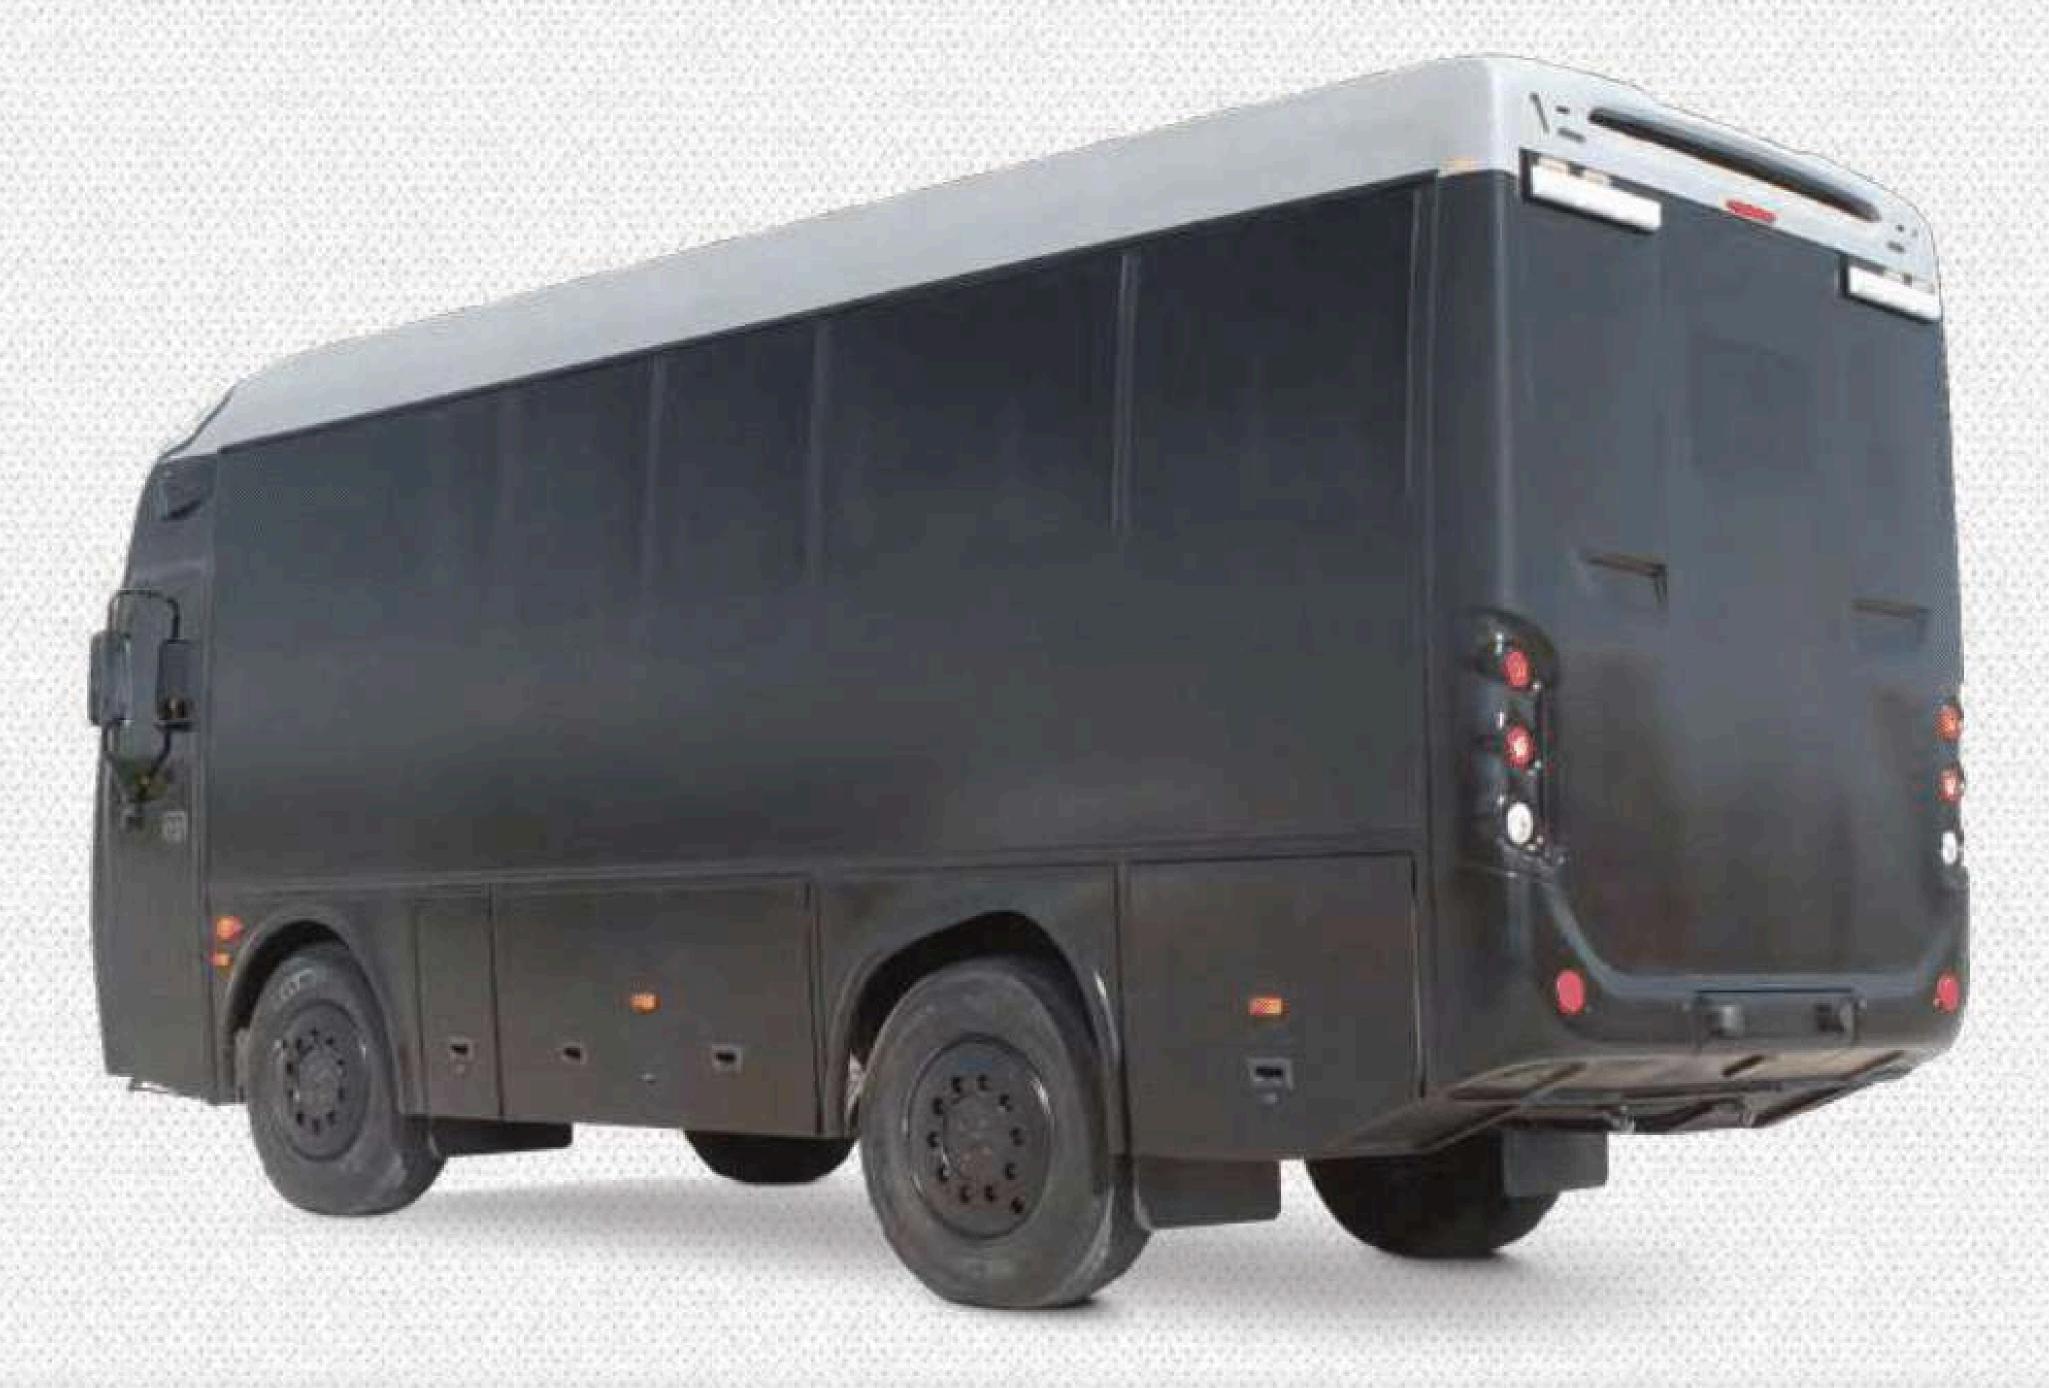

# 4x4 ARMOURED BUS AND PRISONER CARRIER

# **Armoured Bus**

# Prisoner Carrier

Armoured Bus and Prisoner Transport Vehicle; It has a unique design that can be configured as an armoured personnel carrier, command control vehicle and internal security vehicle. Depending on the design and need; It has 22+1+1 personnel or prisoner carrying capacity. Thanks to its fully independent suspension system and 4x4 features with fully automatic transmission, it offers comfortable travel and high mobility under any climate, road and terrain conditions. Extra load with its strng chassis. Its capacity allows different levels of ballistic protection and various equipment use.