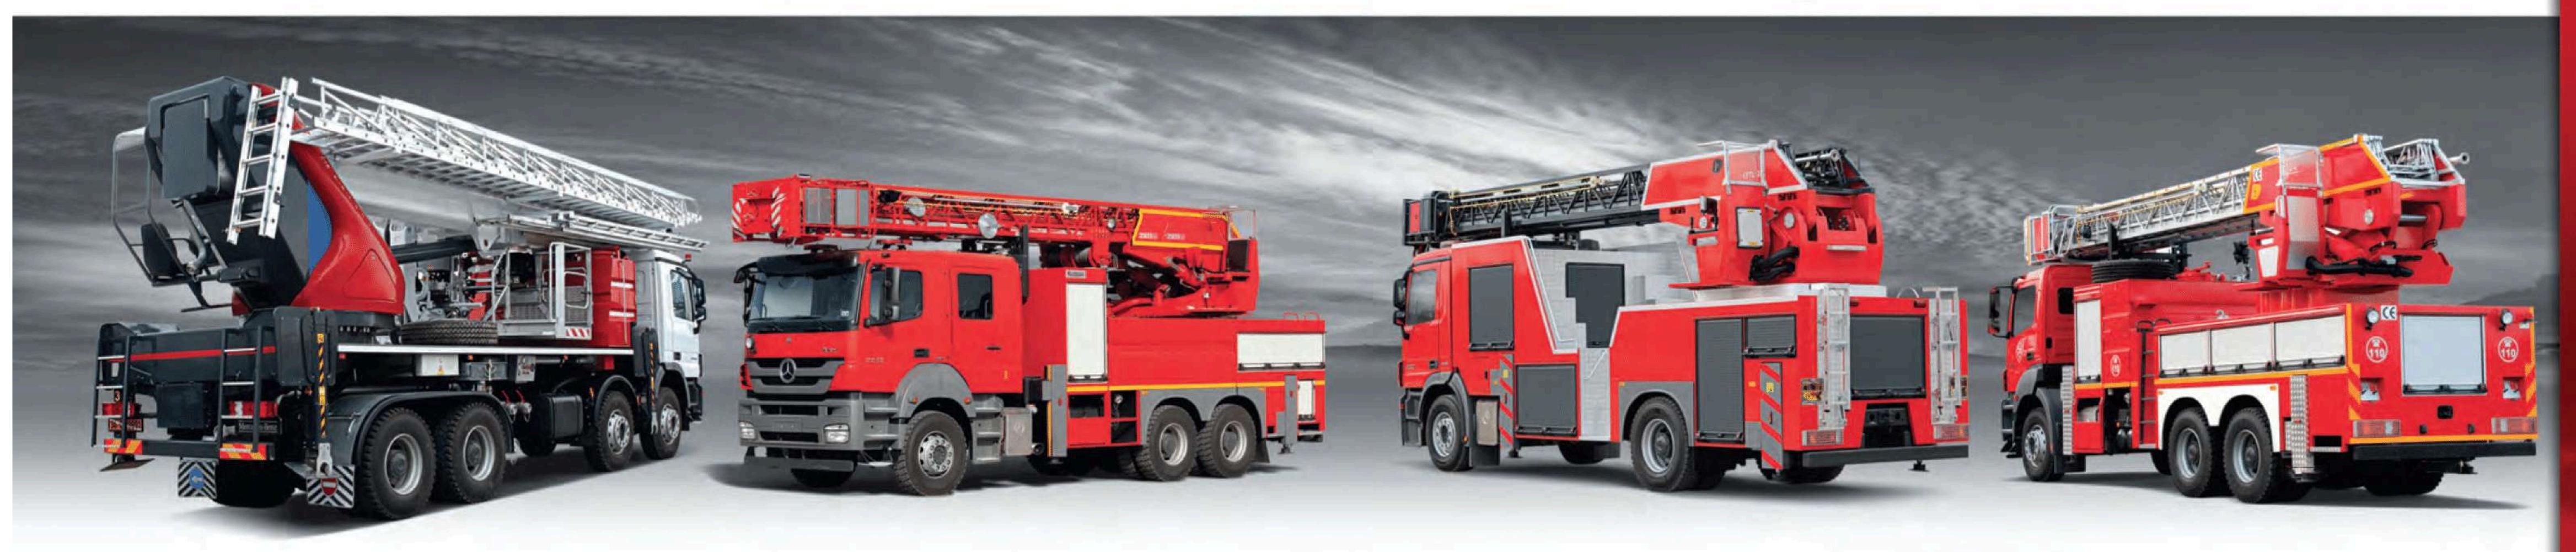

### FIRE TRUCKS

| erial Ladder | Hydraulic Ladder | Foam 7 |
|--------------|------------------|--------|
| atform       | Fire Truck       |        |

Portable Ladder Fire Truck

Narrow Field Fire Truck

Snow Plough Fire Truck