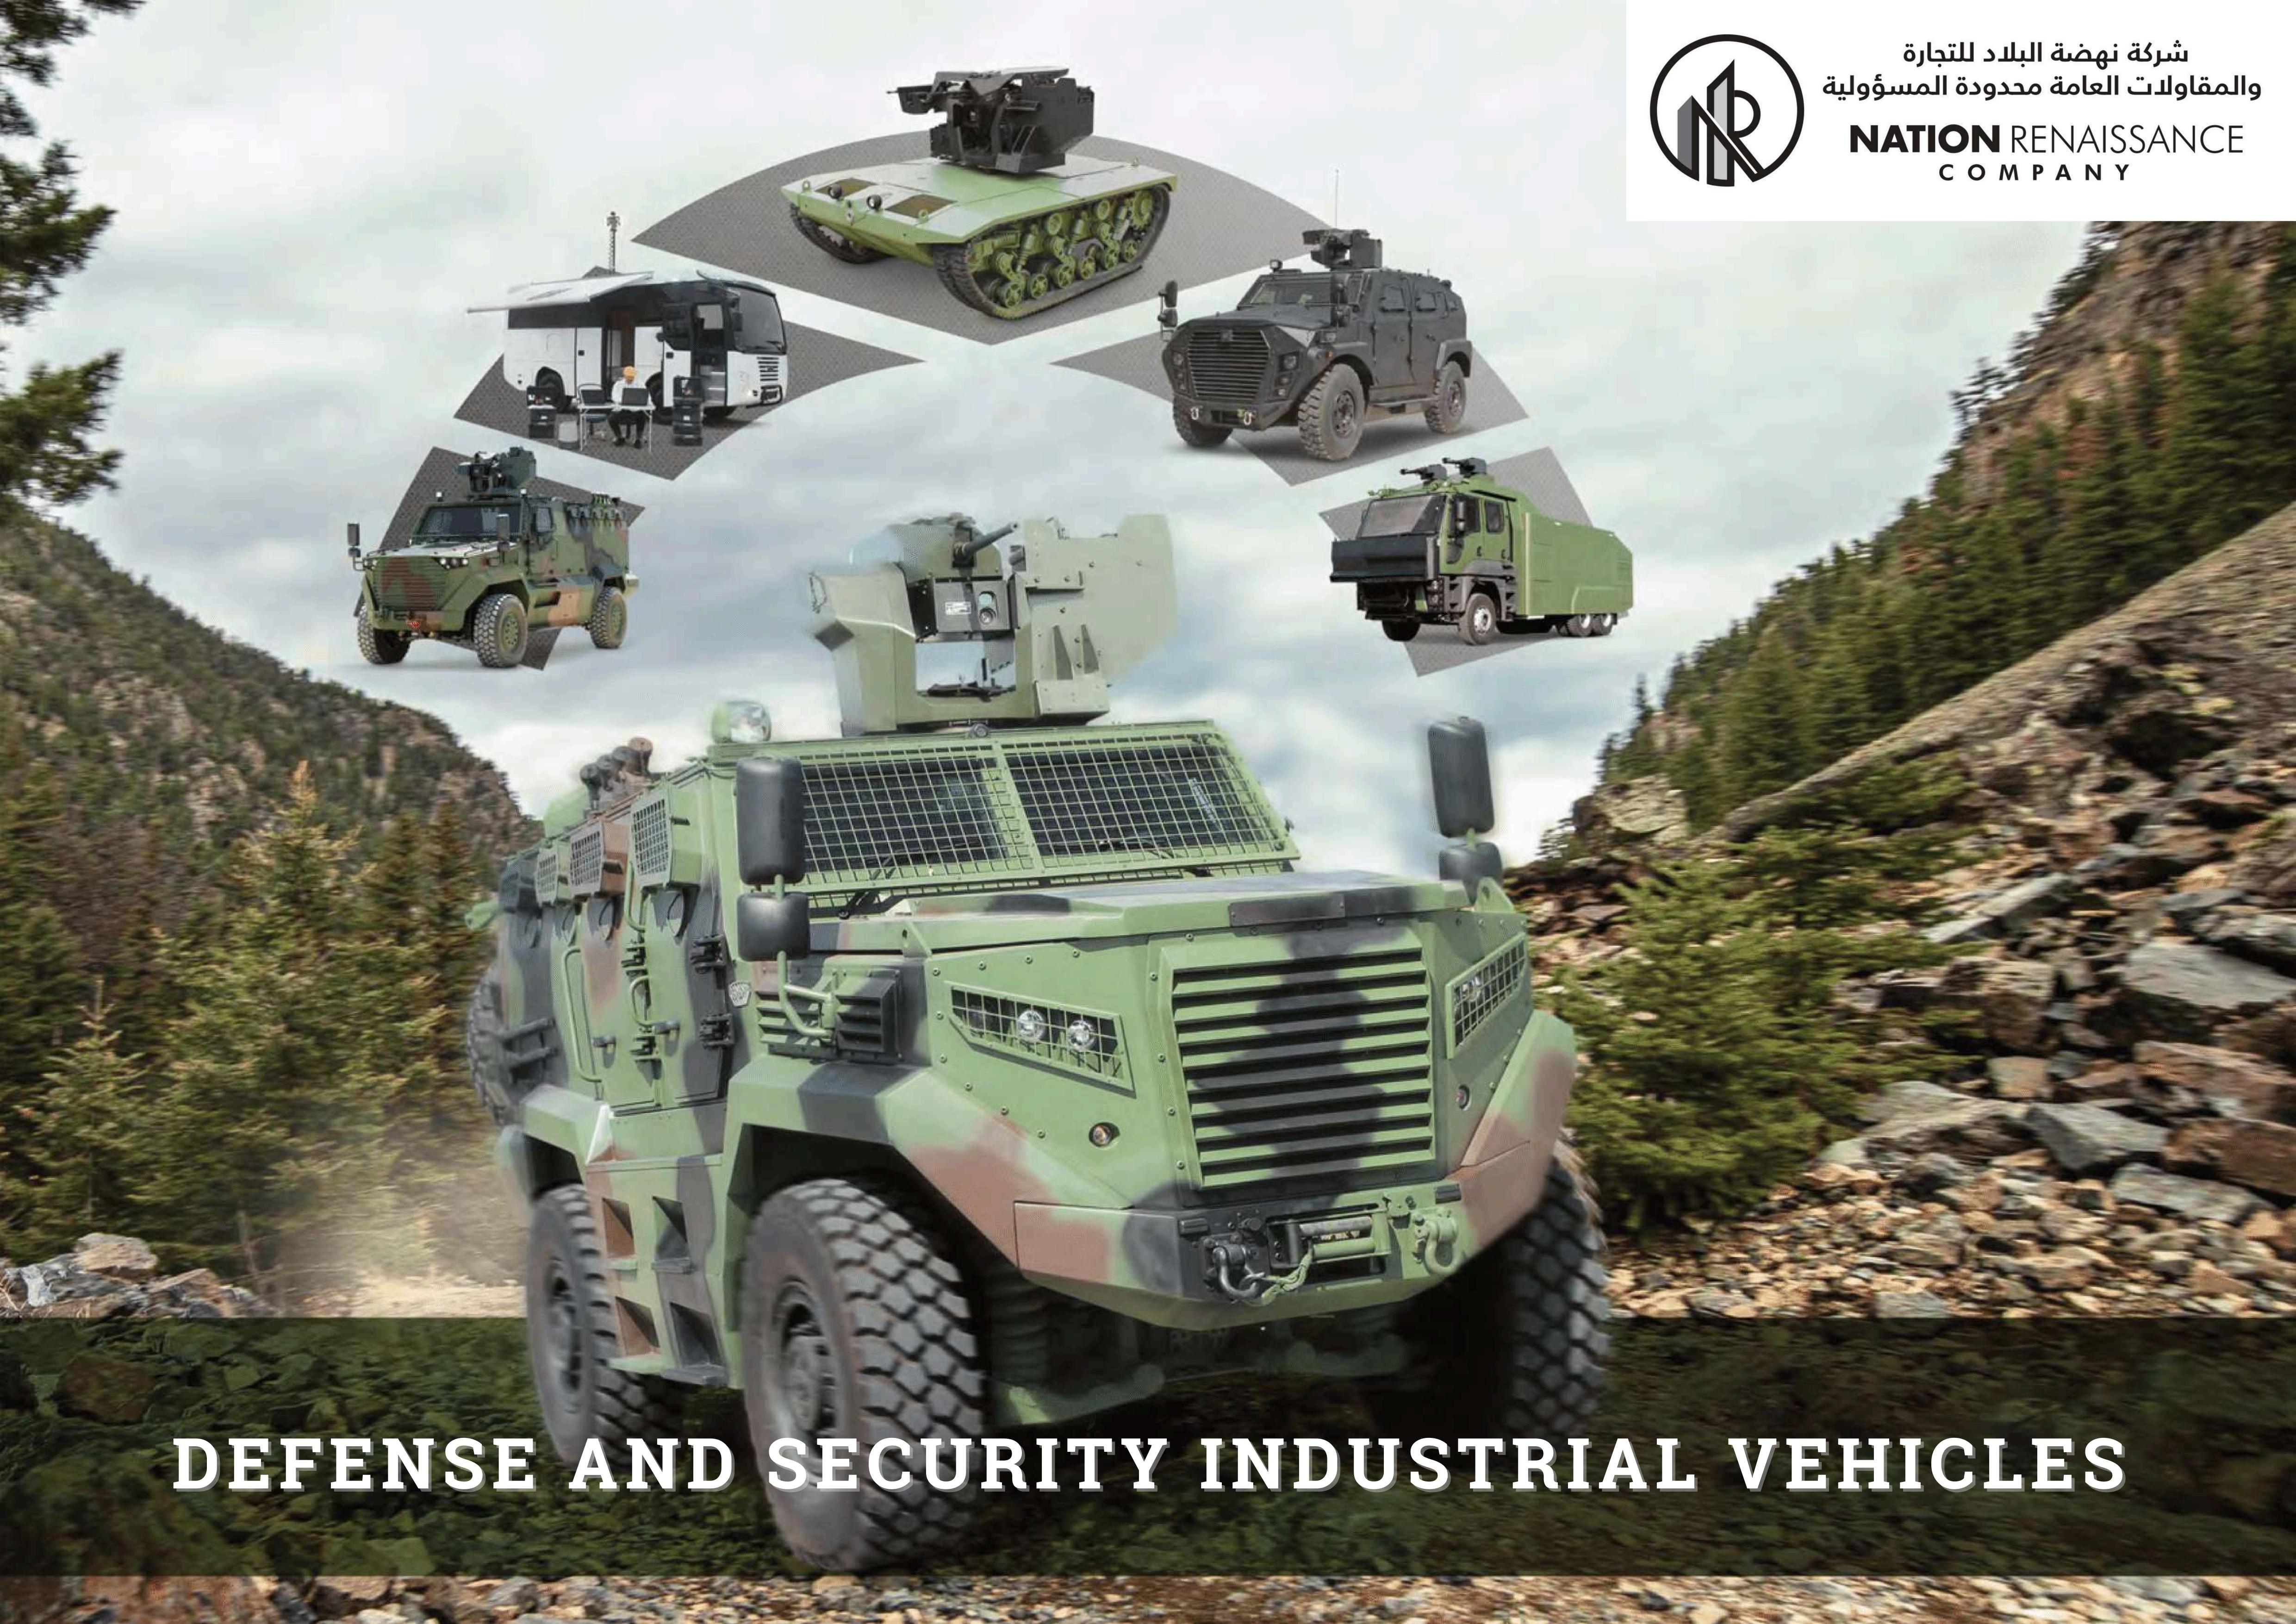

# DEFENSE AND SECURITY INDUSTRIAL VEHICLES

COMMANDER 4x4 Tactical Wheeled Armoured Vehicle

COMMANDERII 4x4 Tactical Wheeled Armoured Vehicle

BLAZE 4x4 Armoured Border Security Vehicle

TROOP 4x4 Tactical Urban Warfare Vehicle

AMBULANCE

4x4 Armoured Ambulance

CAPTAIN 4x4 Armoured Personnel Carrier (APC)

RCWP Remote Controlled Weapon Platform With Tracking System

BARREN **New Generation Criminal** Investigation Vehicle

RCV Riot Control Vehicle (RCV)

SOLDIER Armour System 4x4 Armoured Command and Patrol Vehicle

**Armoured Cabin** 

**Armoured Shield** 

**Armoured Gun Turret** 

Remote Controlled Armoured

**Articulated Wheel Loader** 

**Armoured Gun Turret** 

Remote Controlled Armoured Dozer

Remote Controlled Armoured **Tracked Excavator** 

**Armoured Telescopic Forklift** 

Armoured Bus

**Armoured Low Bed Trailer** 

**Armoured ADR Fuel Tanker** 

**Armoured Tipper** 

**Armoured Water Tanker** 

COMMANDER 4x4 Tactical Wheeled Armoured Vehicle is designed and optimised for high performance under extreme operational conditions at rural and urban areas for 9 personnel. Vehicle has high level of ballistic and mine protection. It is agile, dynamic, versatile, low maintenance and easy care platform for various configurations such as combat vehicle, command control vehicle, CBRN vehicle, weapon carrier (easy integration of various weapon systems), ambulance vehicle, border security vehicle, reconnaissance vehicle.