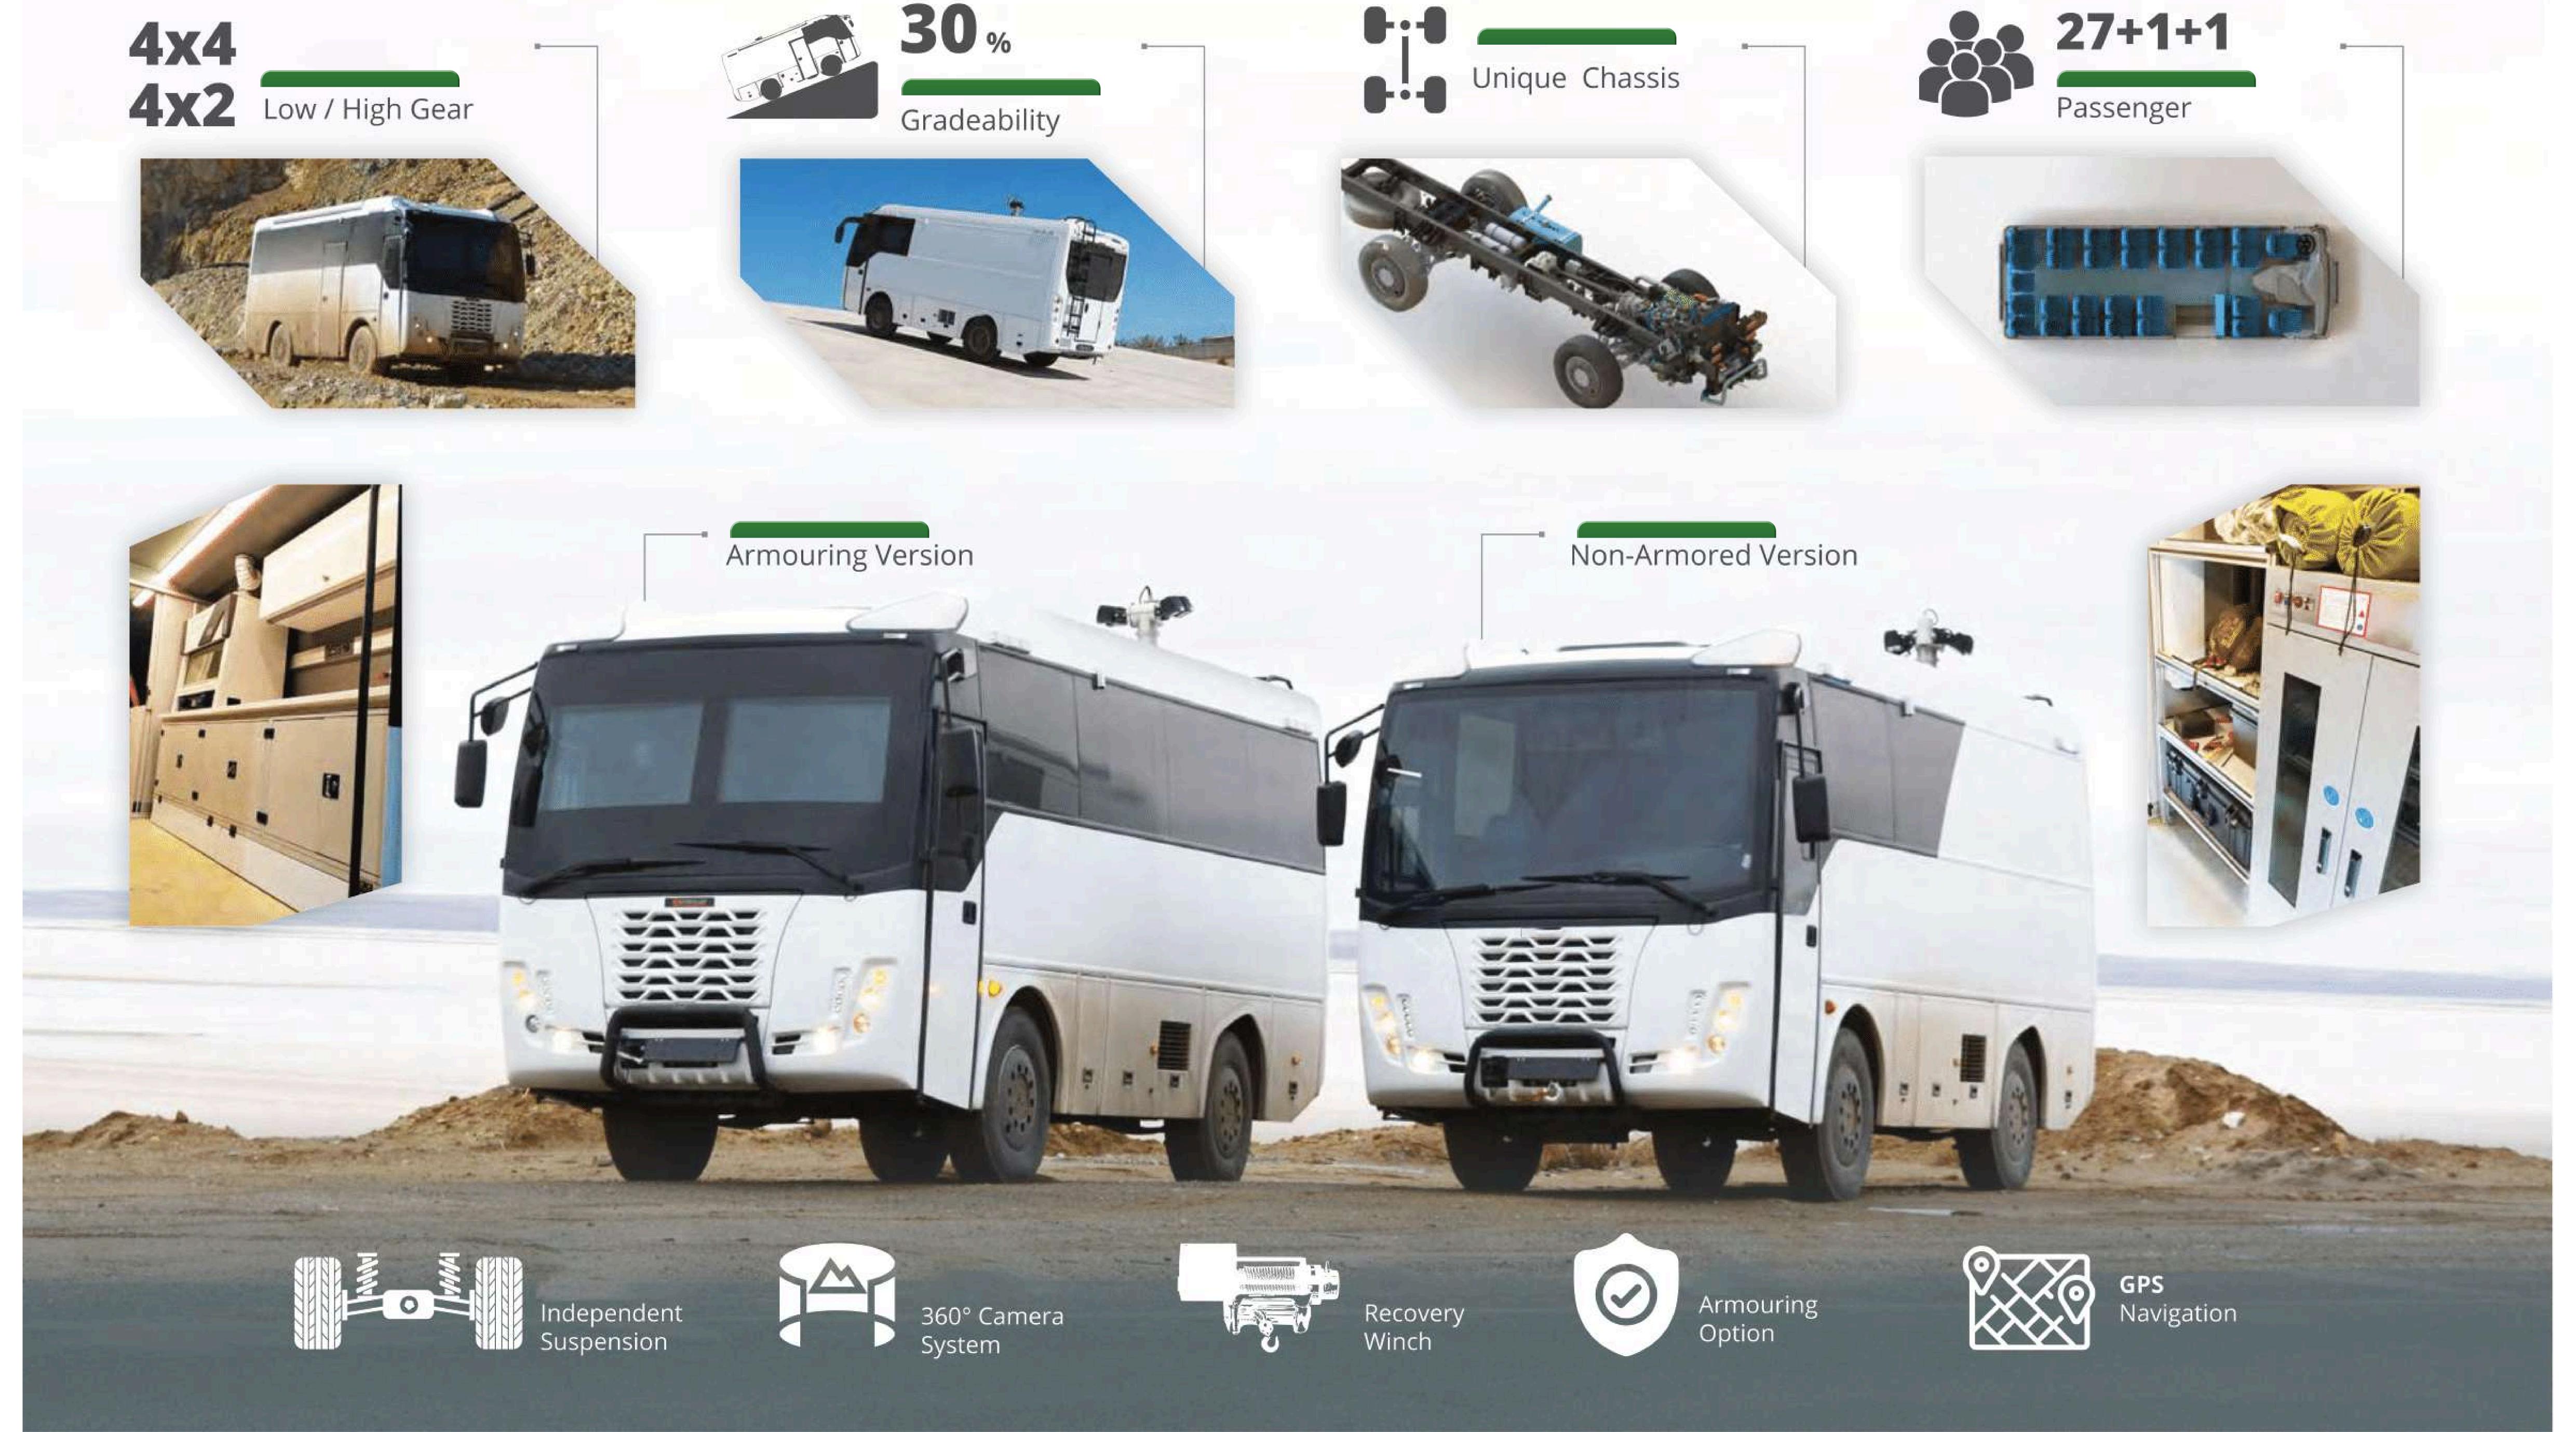

BARREN New Generation Criminal Investigation Vehicle has a unique design which can be configured as armored personnal carrier, command control vehicle and internal security vehicle. Based on the configuration, it can carry up to 27+1+1 personnel. The fully independent suspension system and 4x4 characteristics with automatic transmission gives excellent mobility on all terrain and weather conditions. This 4x4 BARREN vehicle platform's extra payload capacity allows application of various levels of ballistic protection and use of multiple mission equipment.