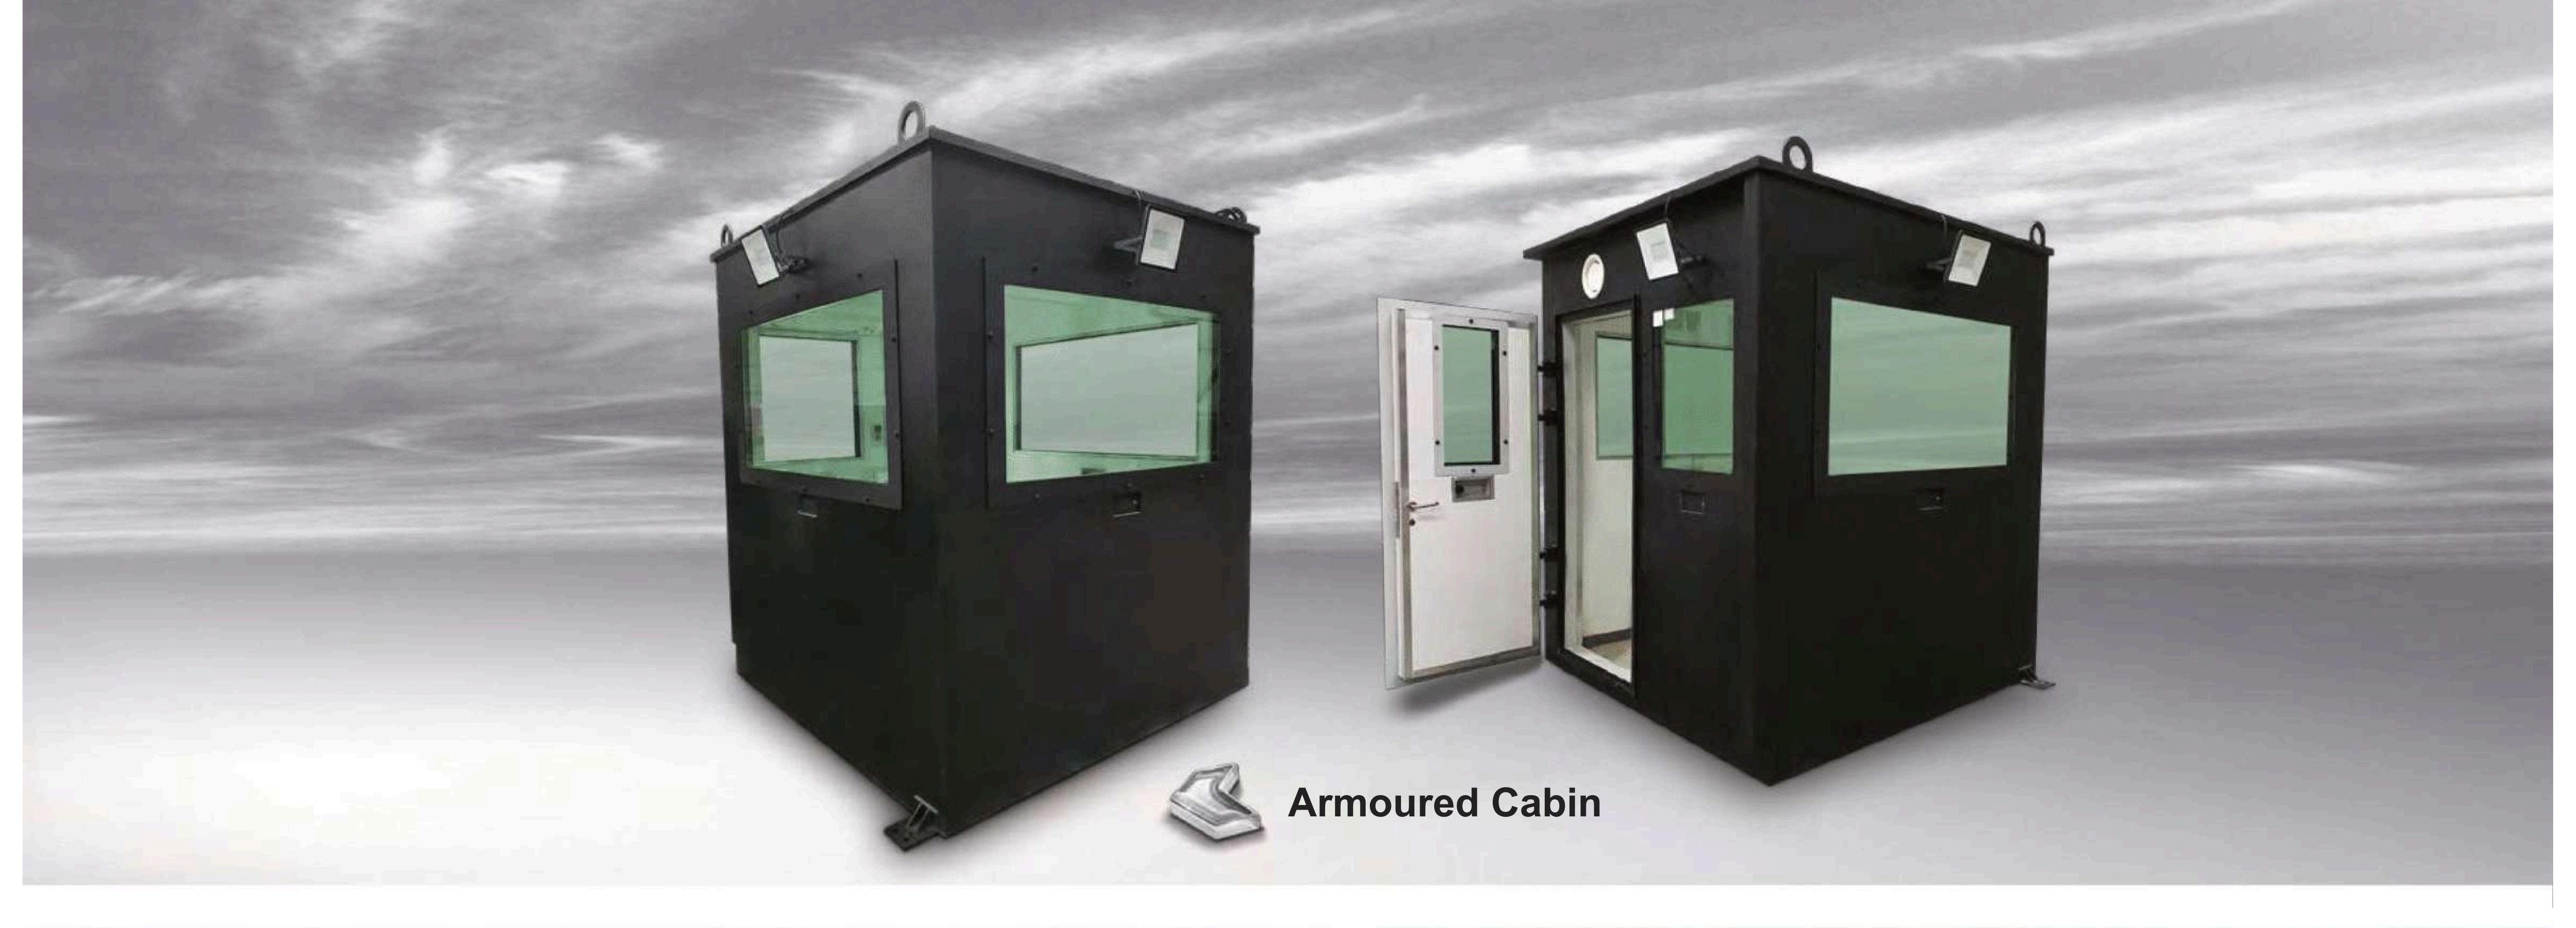

SOLDIER Armour System 4x4 Armoured Command and Patrol Vehicle

**Armoured Cabin** 

**Armoured Shield** 

**Armoured Gun Turret** 

Remote Controlled Armoured

**Articulated Wheel Loader** 

**Armoured Gun Turret** 