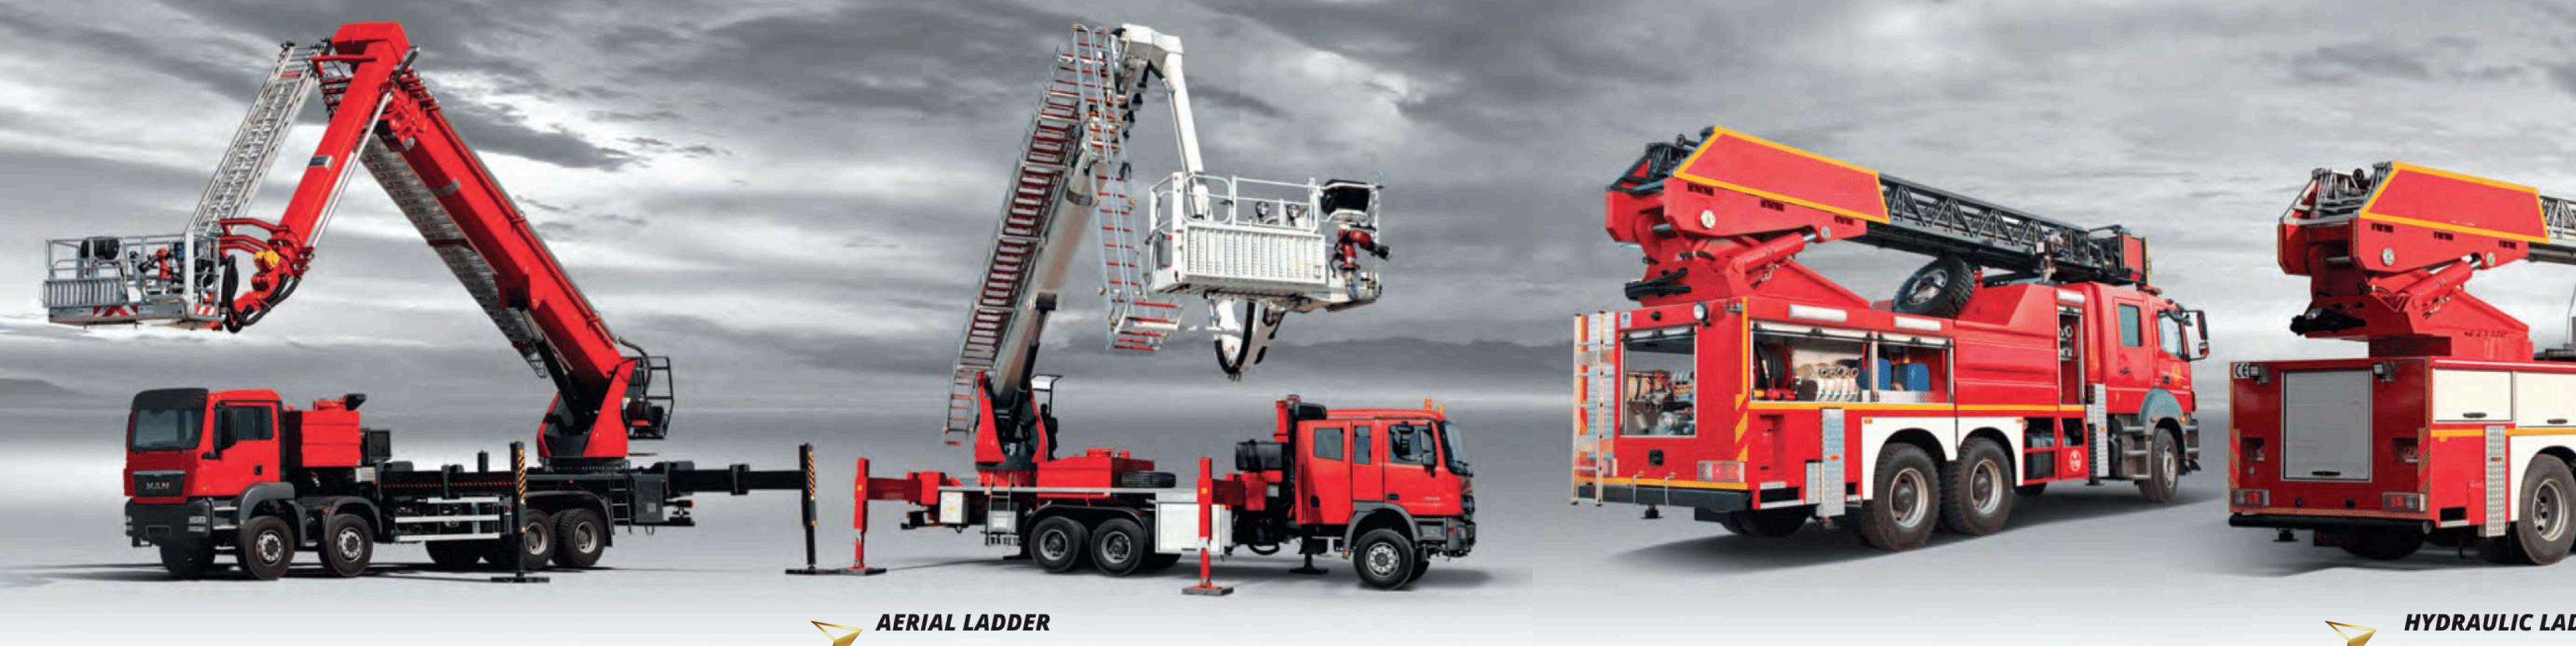

### FIRE TRUCKS

| erial Ladder | Hydraulic Ladder | Foam 7 |
|--------------|------------------|--------|
| atform       | Fire Truck       |        |

Portable Ladder Fire Truck

Narrow Field Fire Truck

Snow Plough Fire Truck