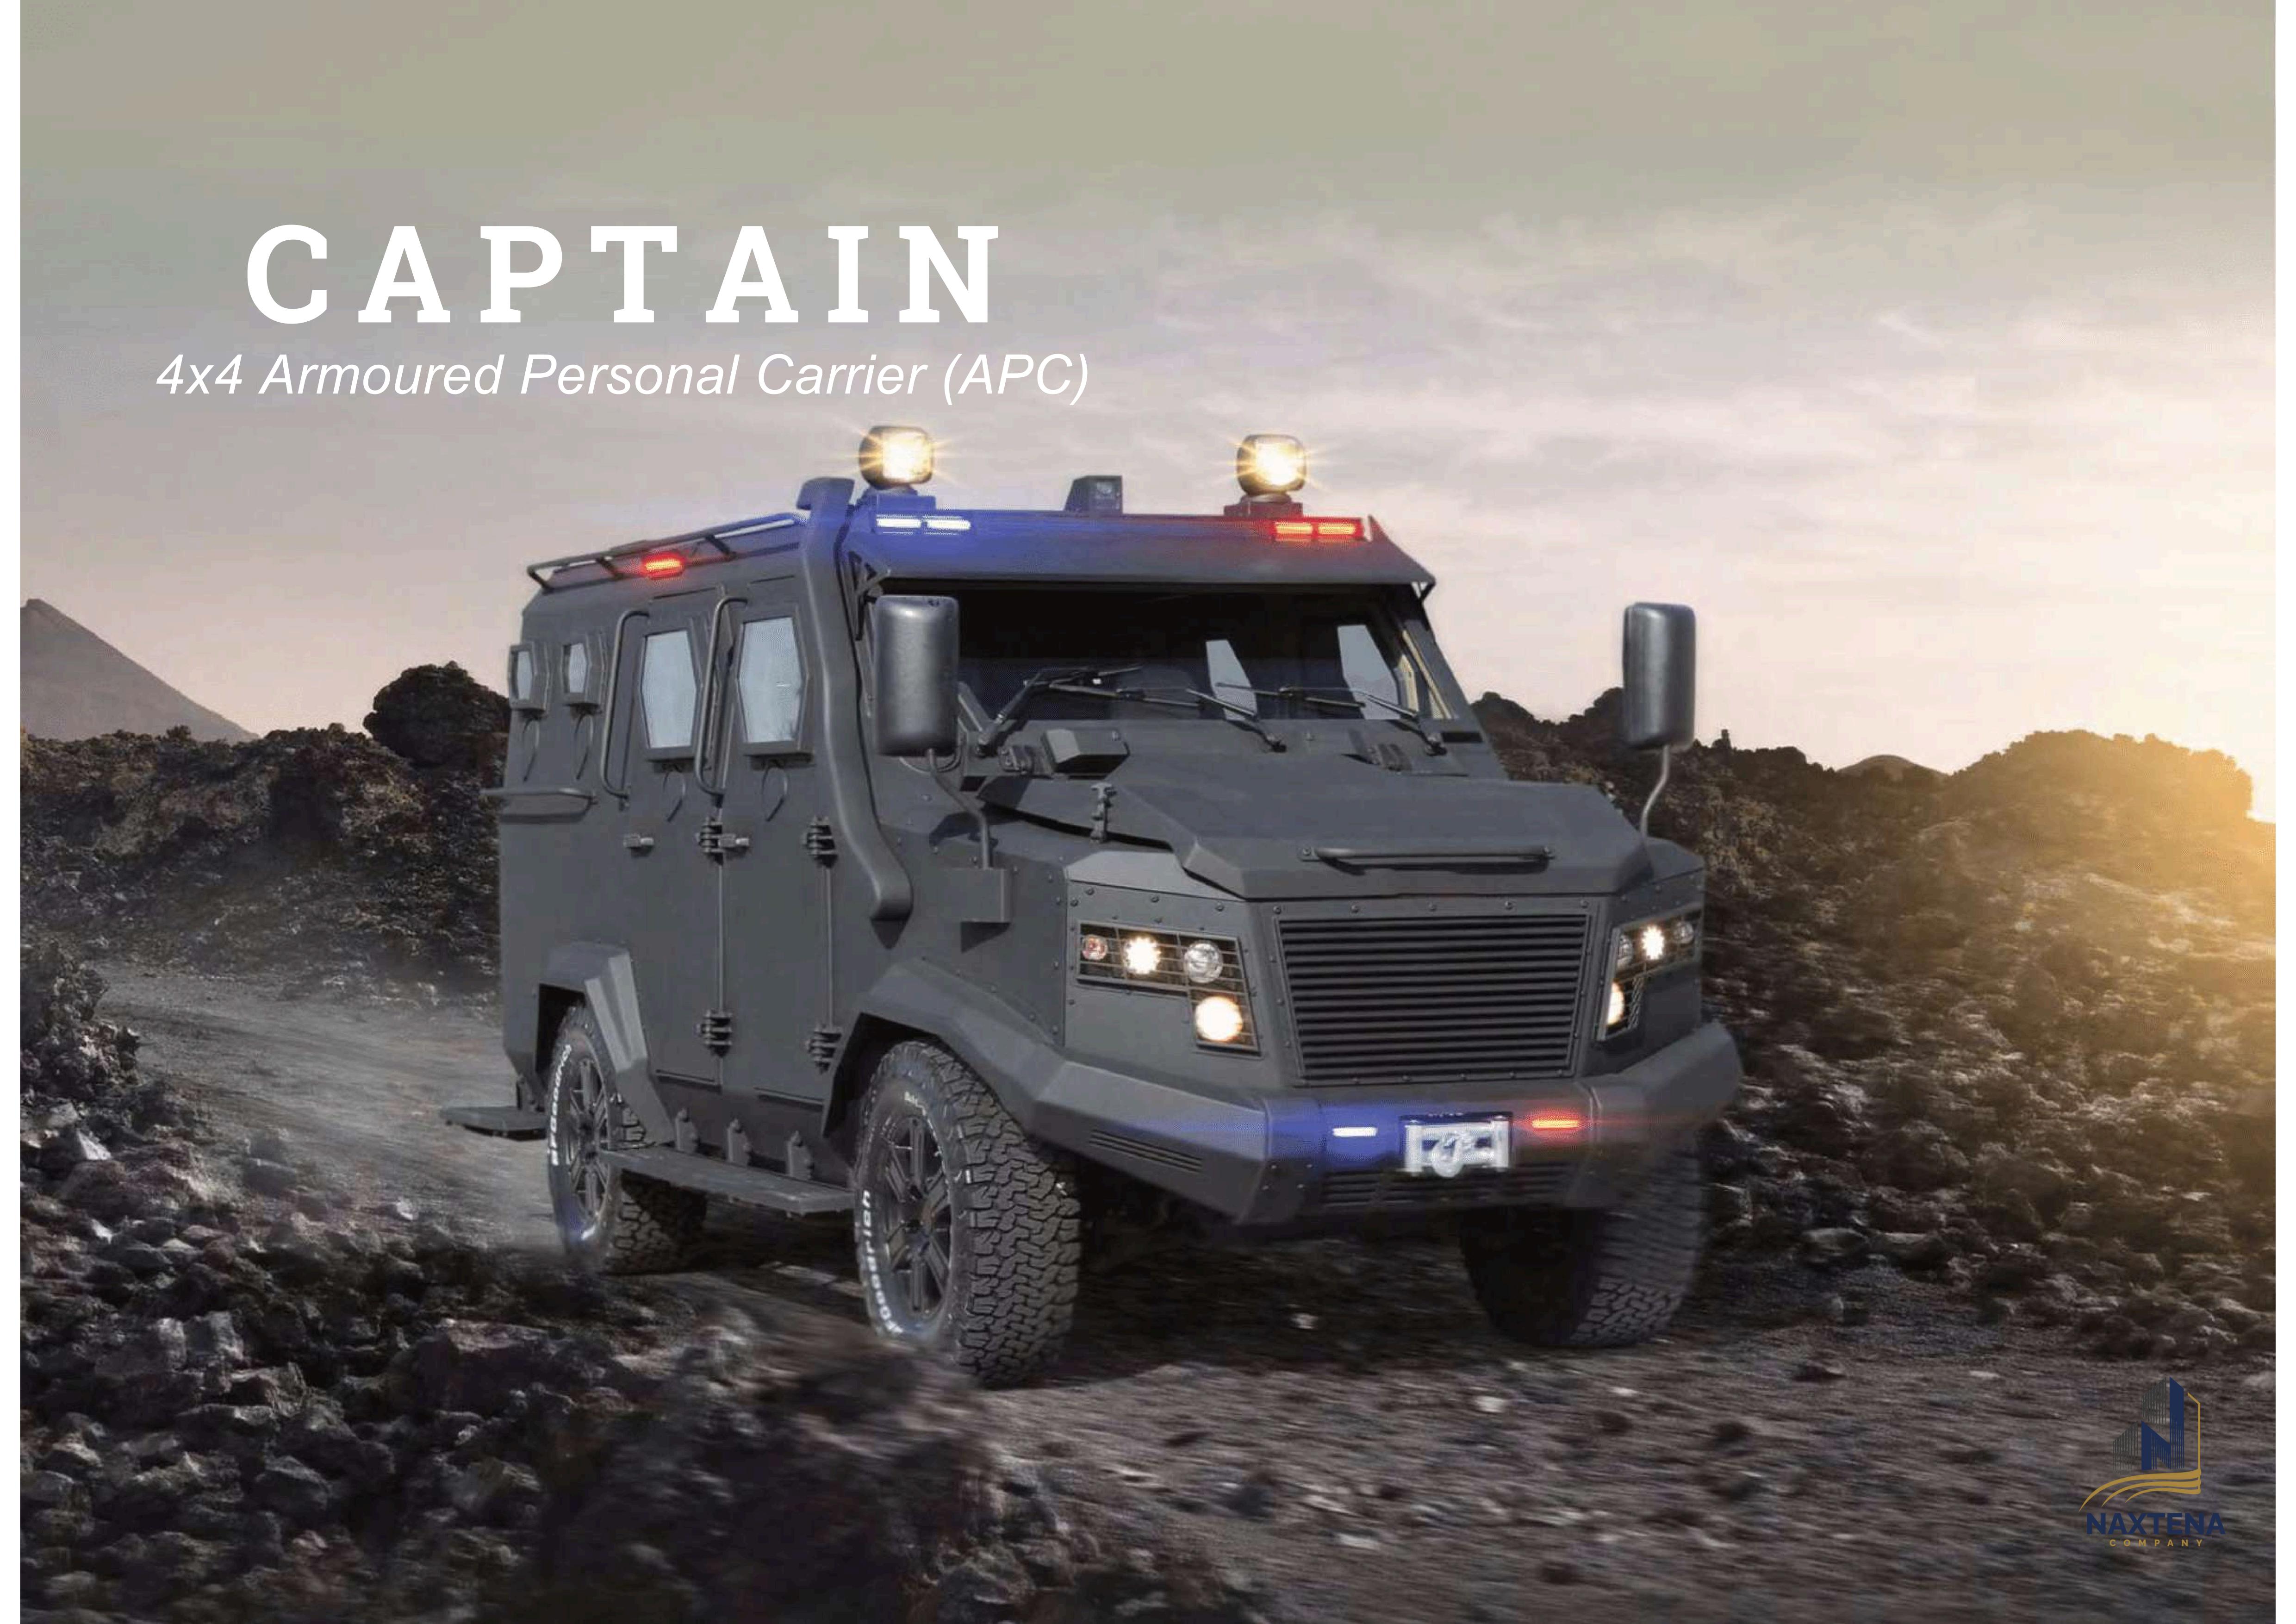

CAPTAIN is a 4x4 armoured security vehicle with 8 crew capacity. Monocoque armour steel hull with high level ballistic protection is built on fast, dynamic, versatile, easy care, low maintenance Toyota Land Cruiser chassis. CAPTAIN satisfies interior security forces requirements for any kind of climate conditions.