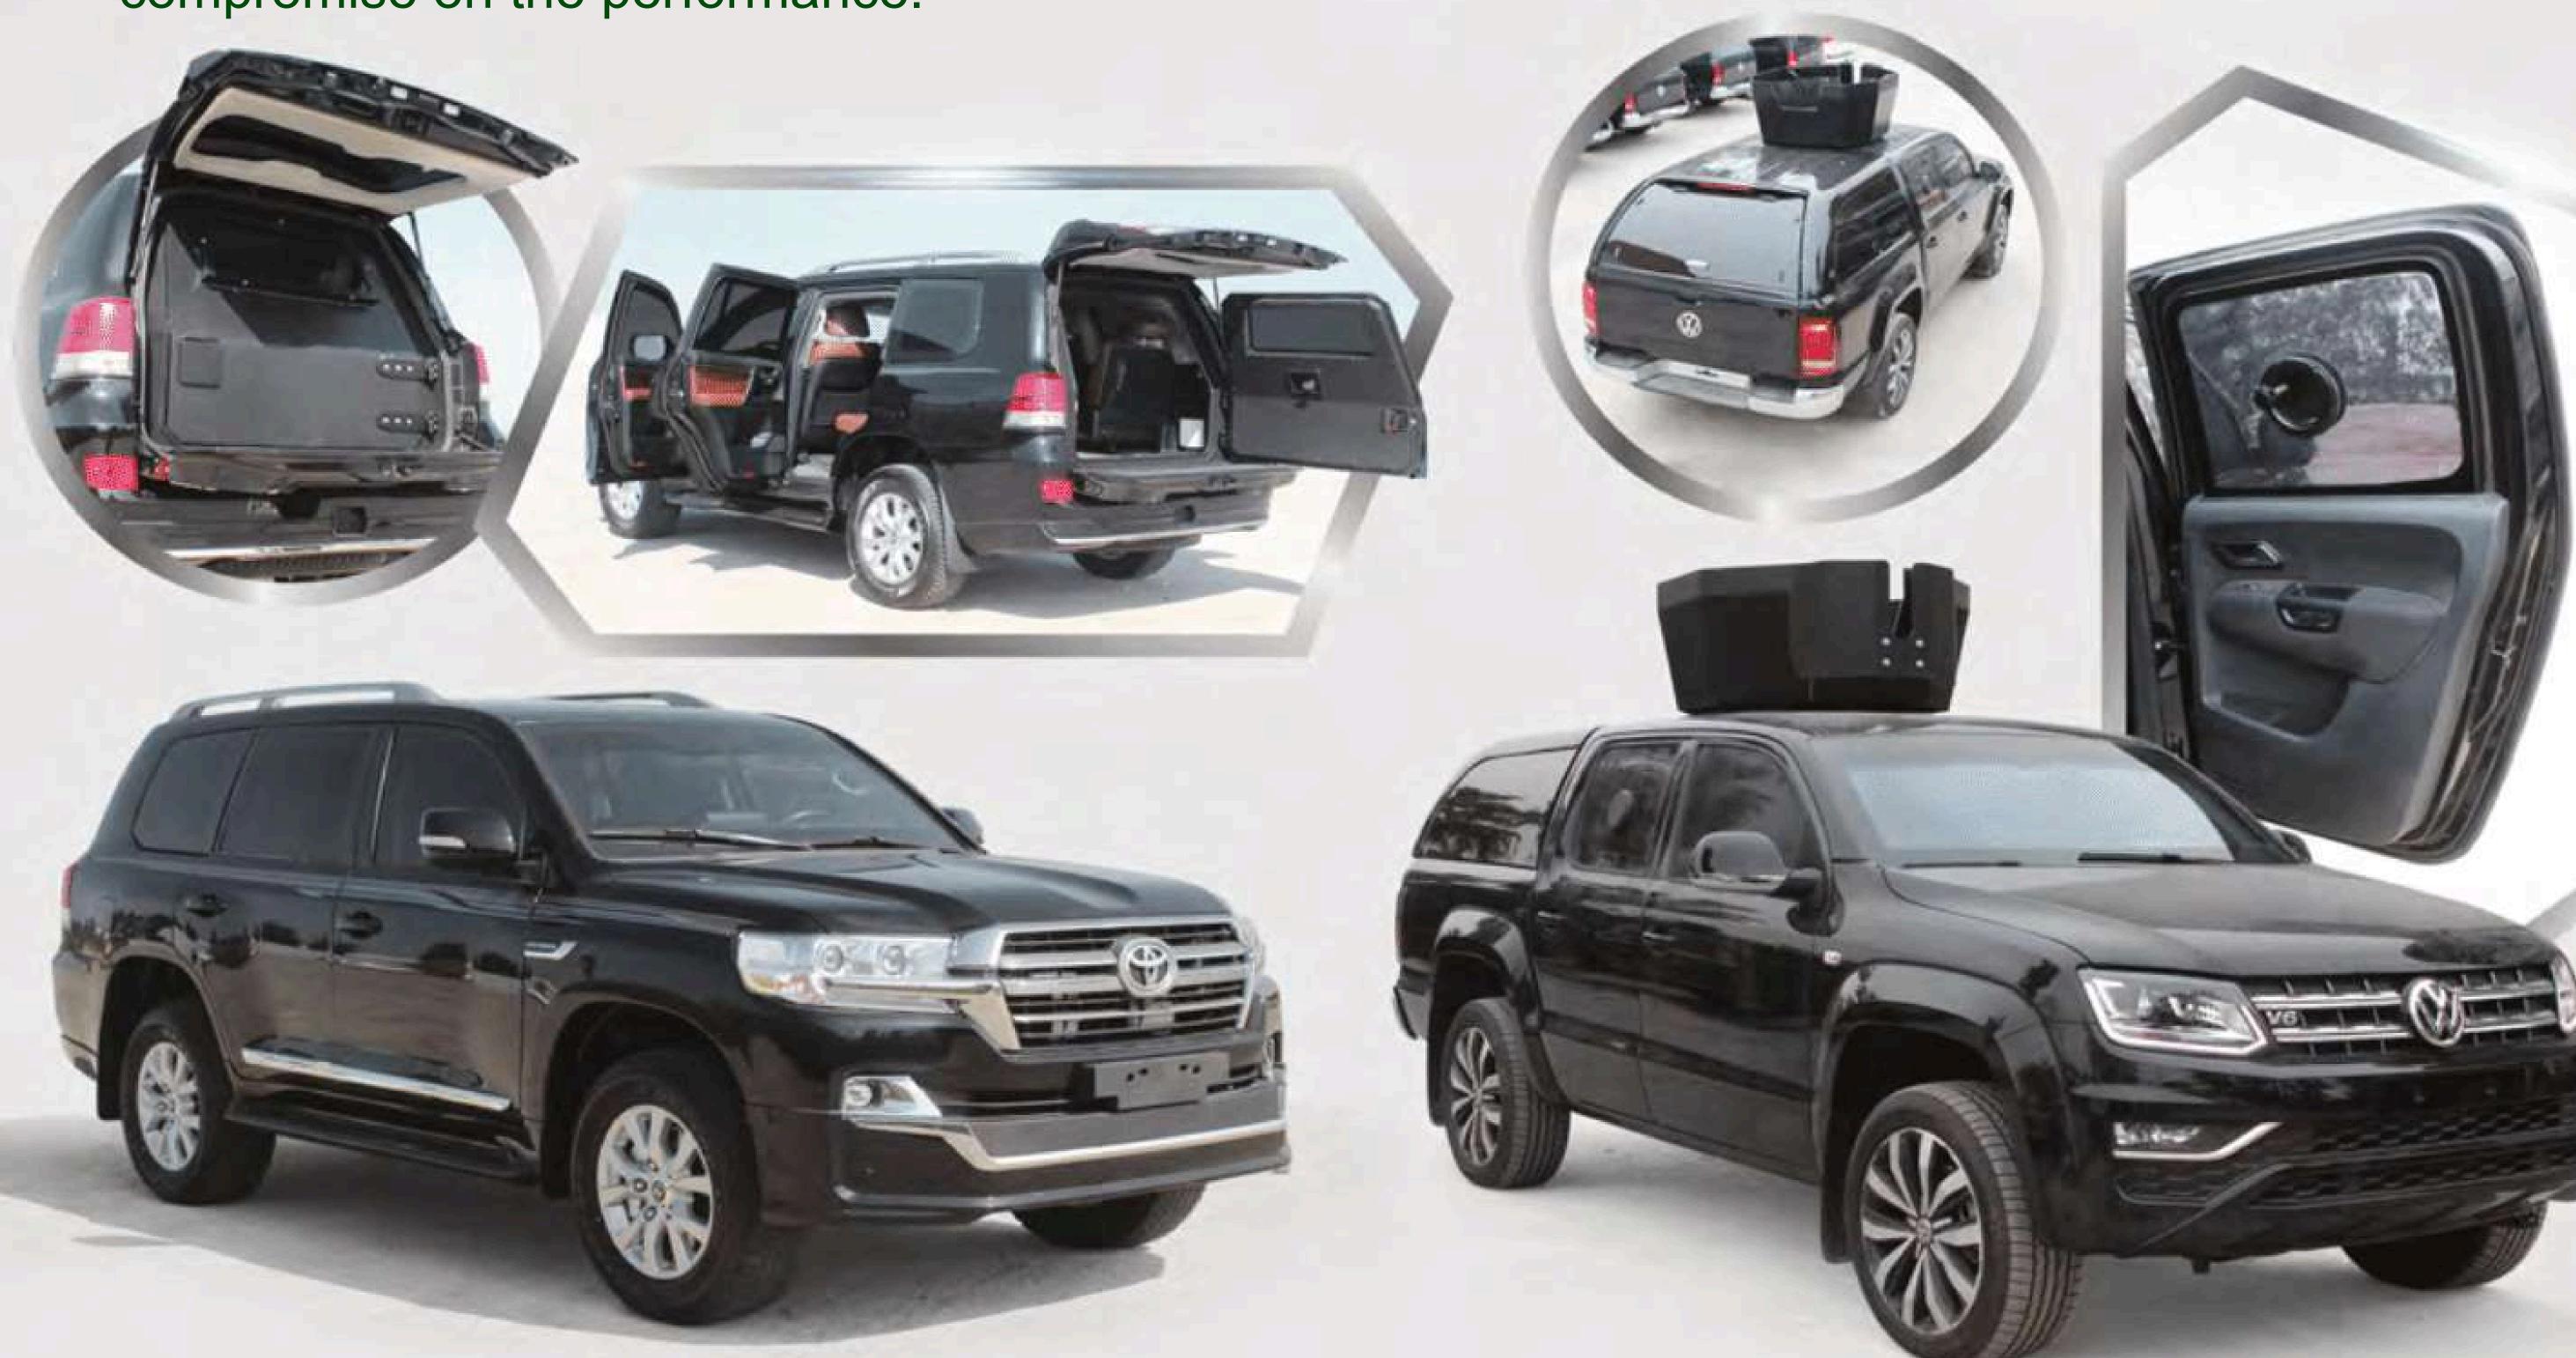

CAPTAIN is a 4x4 armoured security vehicle with 8 crew capacity. Monocoque armour steel hull with high level ballistic protection is built on fast, dynamic, versatile, easy care, low maintenance Toyota Land Cruiser chassis. CAPTAIN satisfies interior security forces requirements for any kind of climate conditions.

# SOLDIER.

Armour System 4x4 Armoured Command and Patrol Vehicle

Armoured SUV Vehicles

SOLDIER hidden armour system has been optimized on all wheel drive off-road vehicles for the usage in both urban and rural areas. Unmatched mobility and response abilities are beyond any other vehicle in its class. the vehicle has a proven operating record in any terrain or any climate conditions. An ultra-light advanced material system is uniquely developed for this vehicle consisting of latest technology composites and ceramics that allowed it to have high level protection with minimal compromise on the performance.