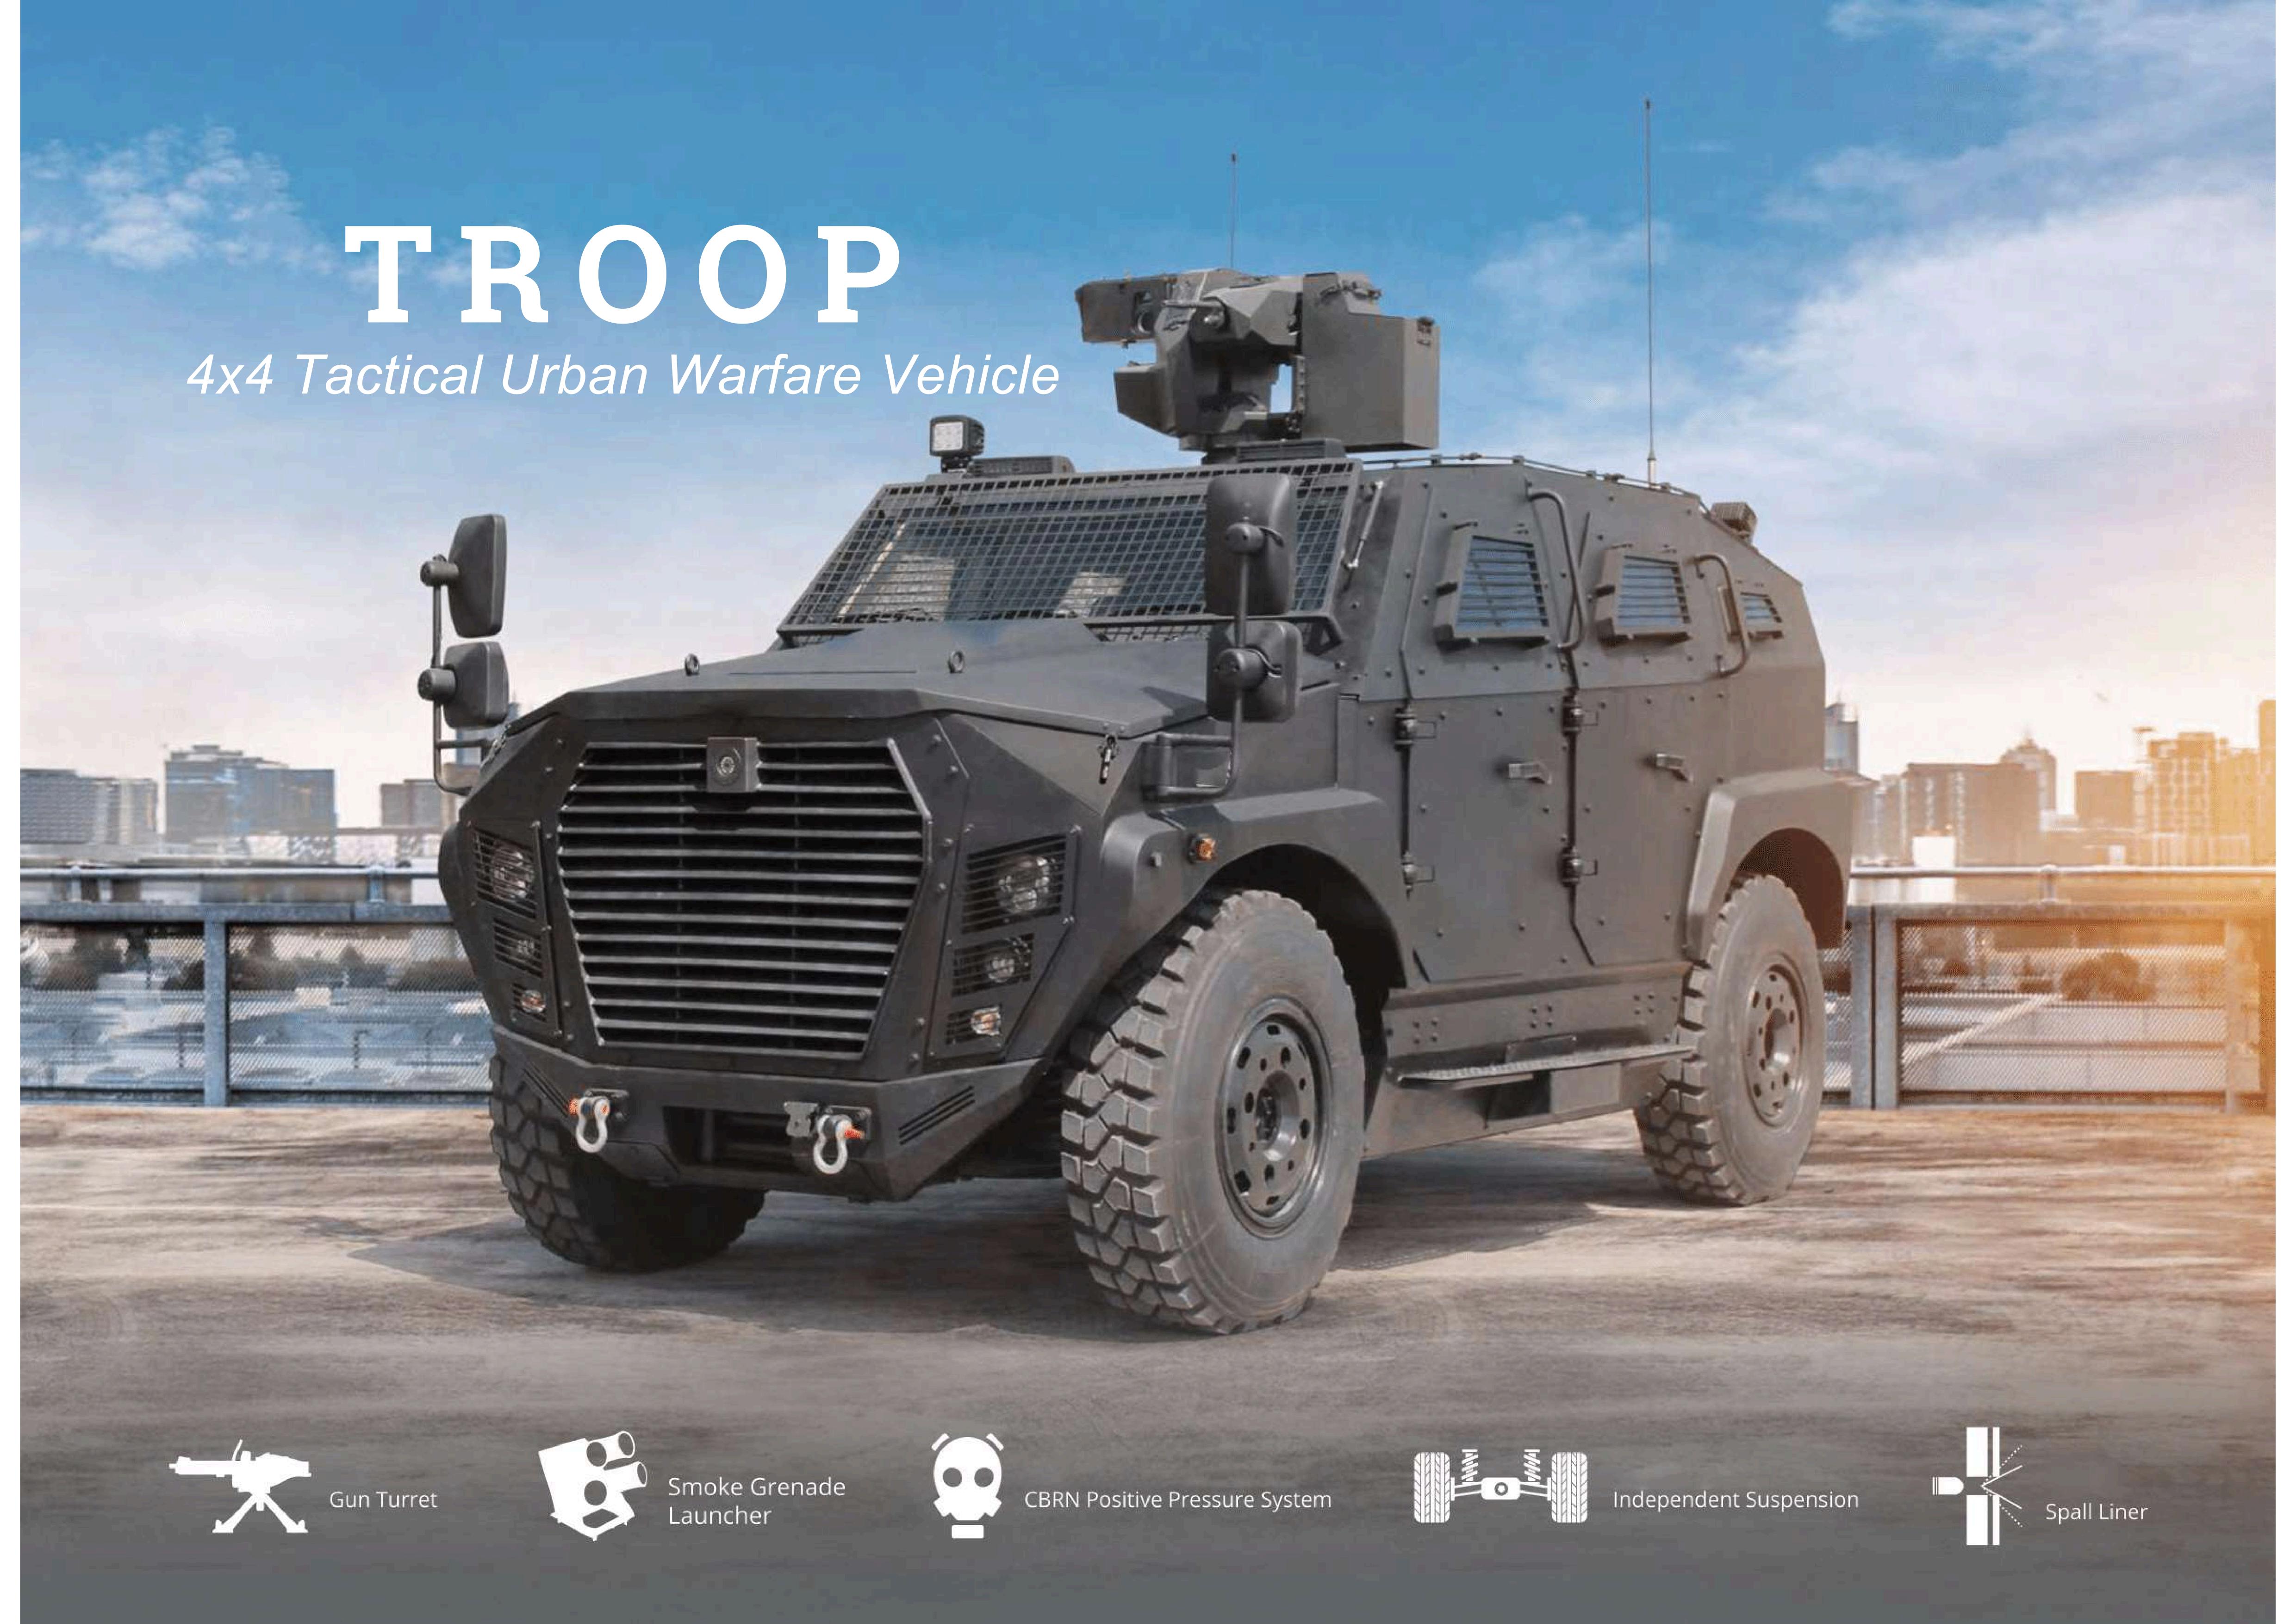

# DEFENSE AND SECURITY INDUSTRIAL VEHICLES

COMMANDER 4x4 Tactical Wheeled Armoured Vehicle

COMMANDERII 4x4 Tactical Wheeled Armoured Vehicle

BLAZE 4x4 Armoured Border Security Vehicle

TROOP 4x4 Tactical Urban Warfare Vehicle

It has an armoured monocoque hull which is fast, strong, dynamic, highly maneuverable, ergonomic and versatile, providing high ballistic and mine-protection. TROOP meets all the requirements of the internal security forces for operations under all kinds of climatic conditions, especially for the use and the operations to be done in the residential area in narrow spaces.