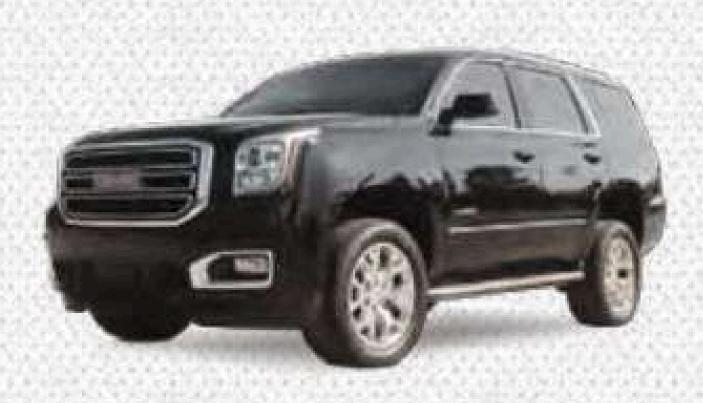

# SOLDIER.

Armour System 4x4 Armoured Command and Patrol Vehicle

Armoured SUV Vehicles

SOLDIER hidden armour system has been optimized on all wheel drive off-road vehicles for the usage in both urban and rural areas. Unmatched mobility and response abilities are beyond any other vehicle in its class. the vehicle has a proven operating record in any terrain or any climate conditions. An ultra-light advanced material system is uniquely developed for this vehicle consisting of latest technology composites and ceramics that allowed it to have high level protection with minimal compromise on the performance.