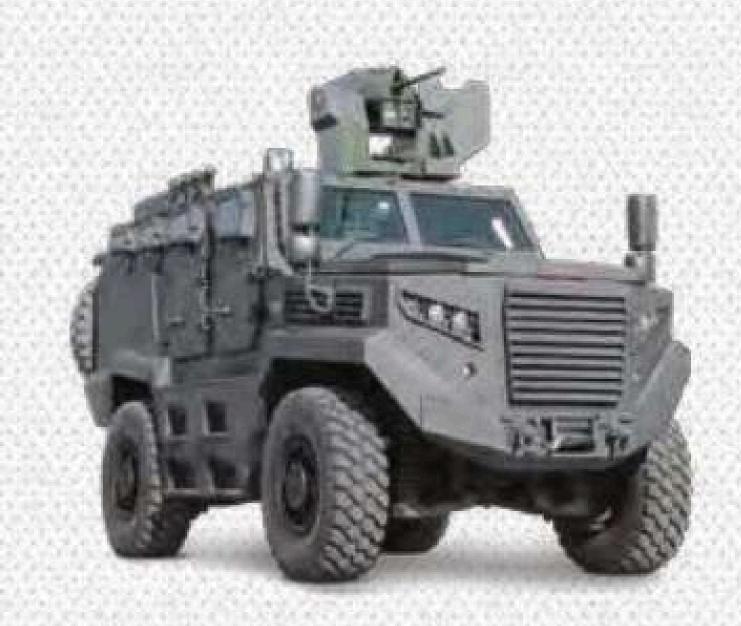

**Armoured Water Tanker** 

COMMANDER 4x4 Tactical Wheeled Armoured Vehicle is designed and optimised for high performance under extreme operational conditions at rural and urban areas for 9 personnel. Vehicle has high level of ballistic and mine protection. It is agile, dynamic, versatile, low maintenance and easy care platform for various configurations such as combat vehicle, command control vehicle, CBRN vehicle, weapon carrier (easy integration of various weapon systems), ambulance vehicle, border security vehicle, reconnaissance vehicle.

70 % Gradeability

100 cm
Fording Depth

30%

Side Slope

High Level of Ballistic & Mine Protection