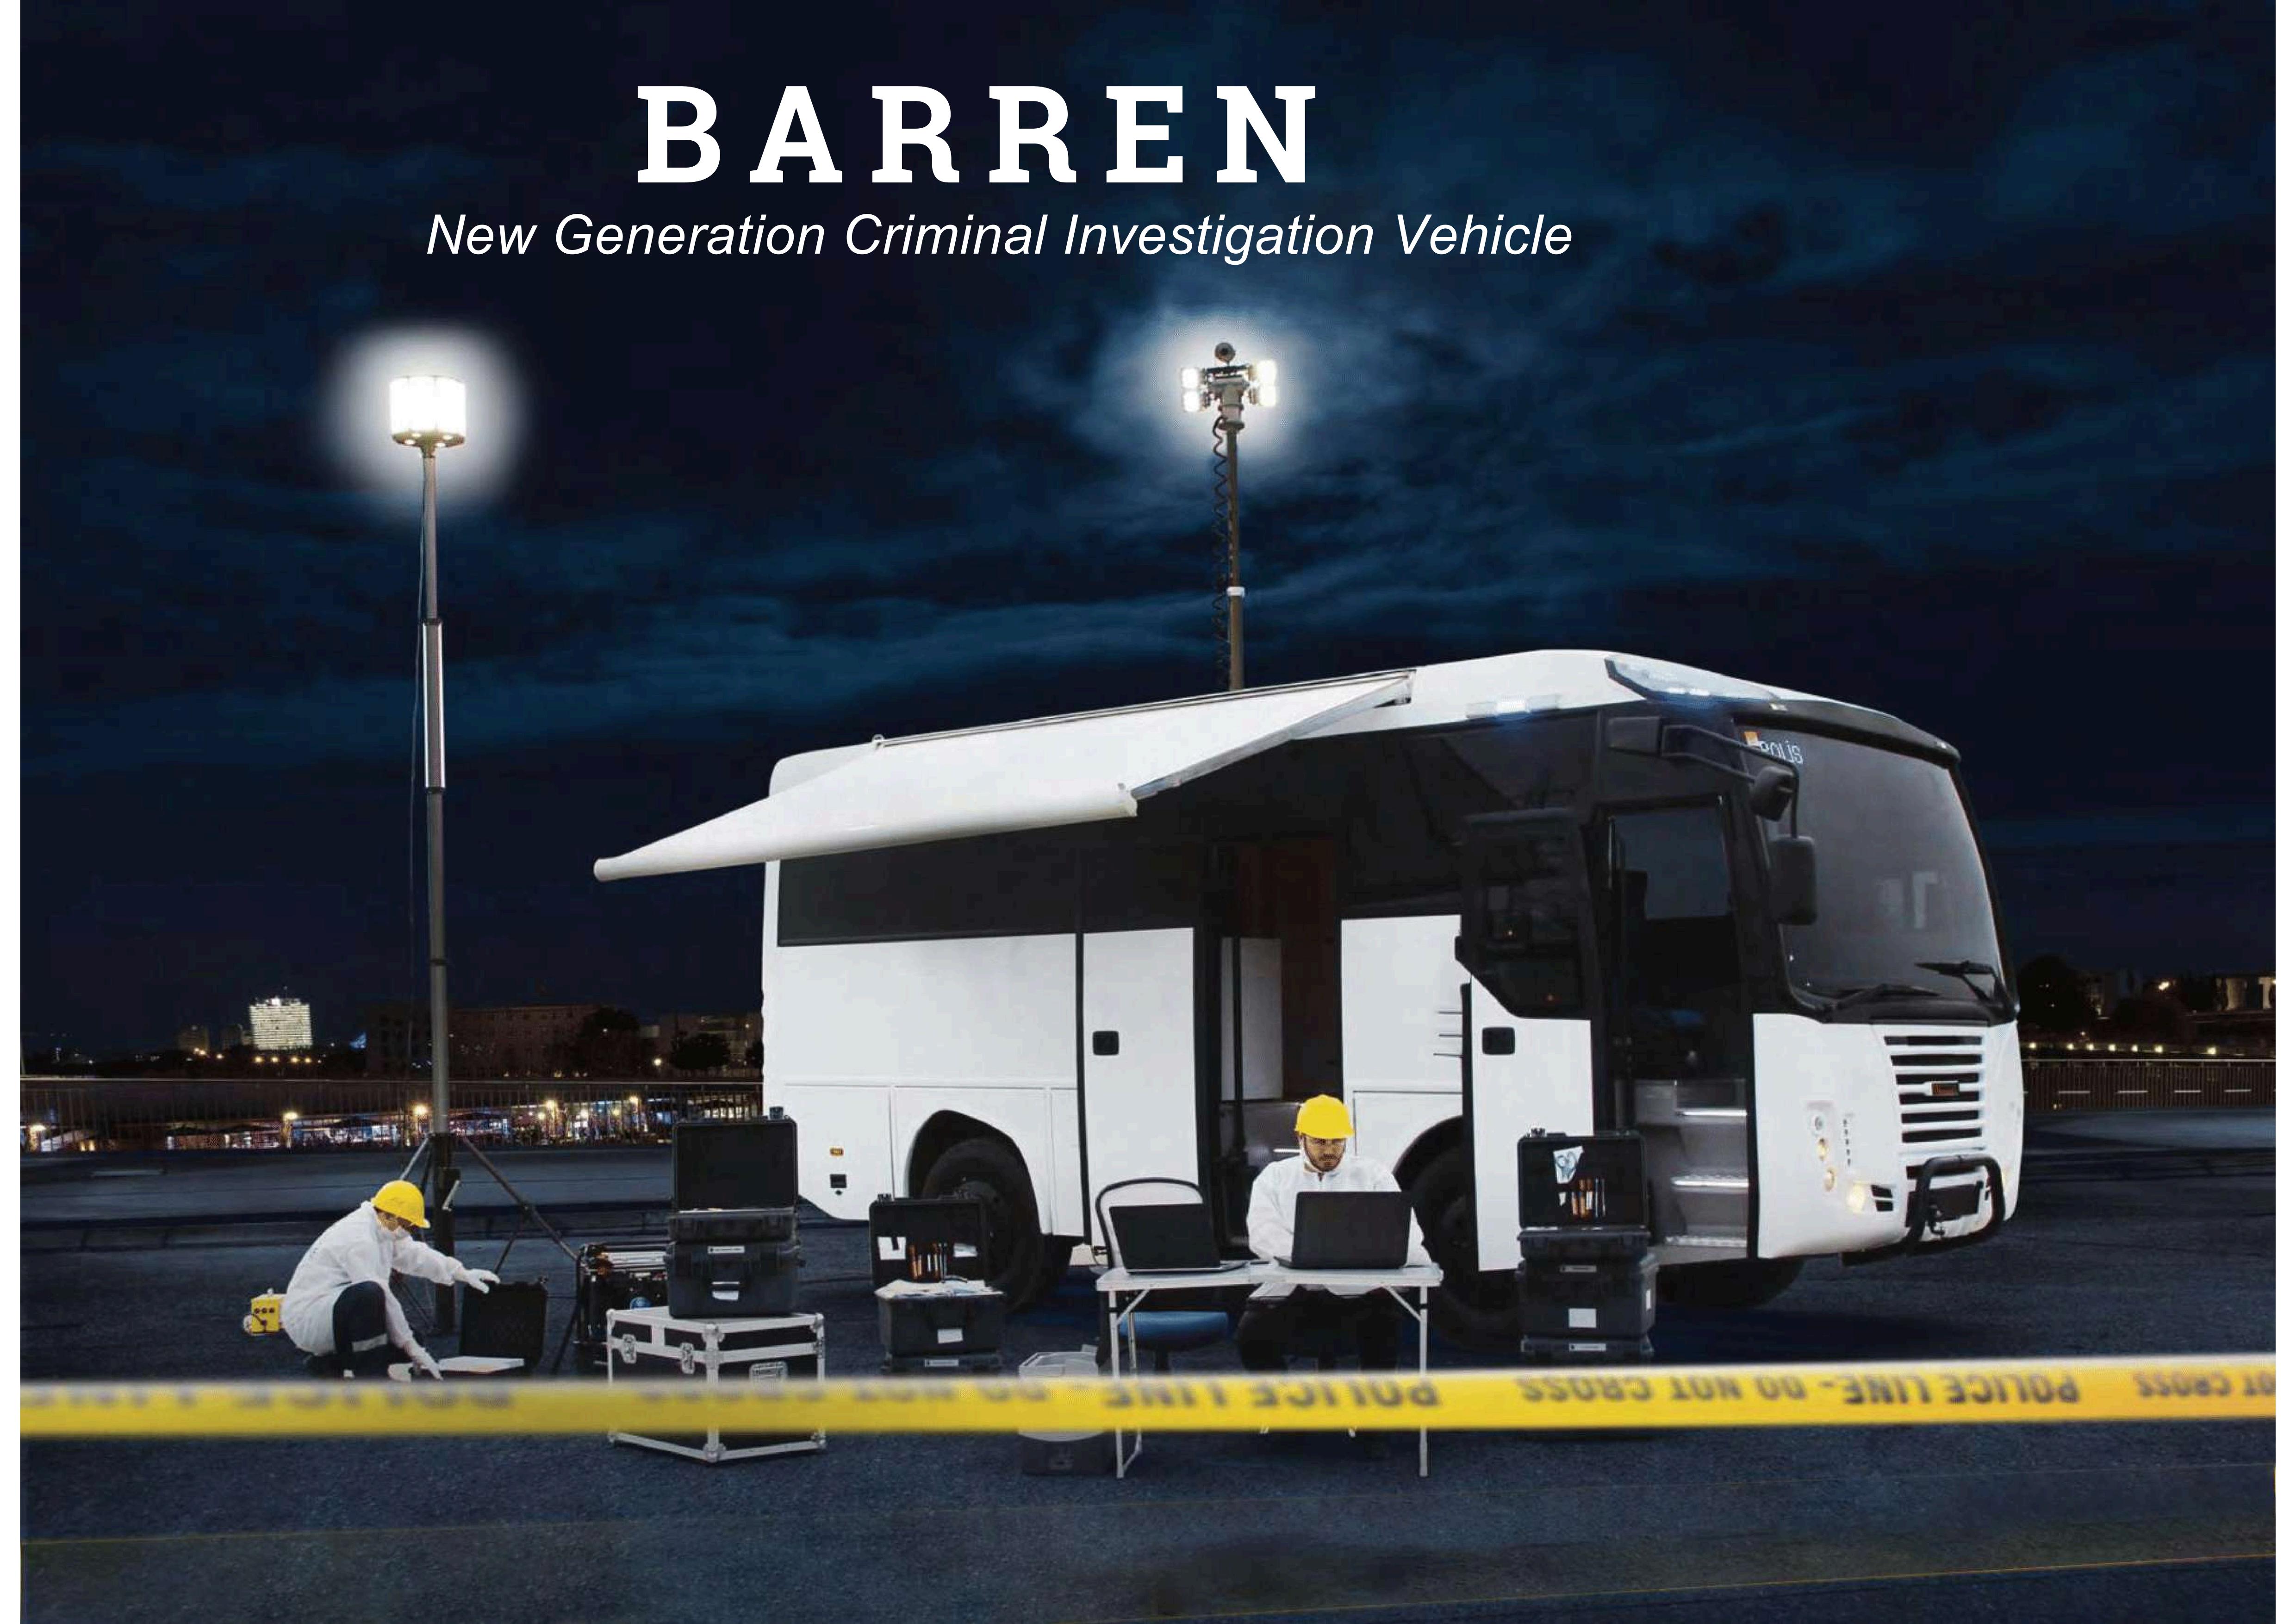

BARREN New Generation Criminal Investigation Vehicle has a unique design which can be configured as armored personnal carrier, command control vehicle and internal security vehicle. Based on the configuration, it can carry up to 27+1+1 personnel. The fully independent suspension system and 4x4 characteristics with automatic transmission gives excellent mobility on all terrain and weather conditions. This 4x4 BARREN vehicle platform's extra payload capacity allows application of various levels of ballistic protection and use of multiple mission equipment.