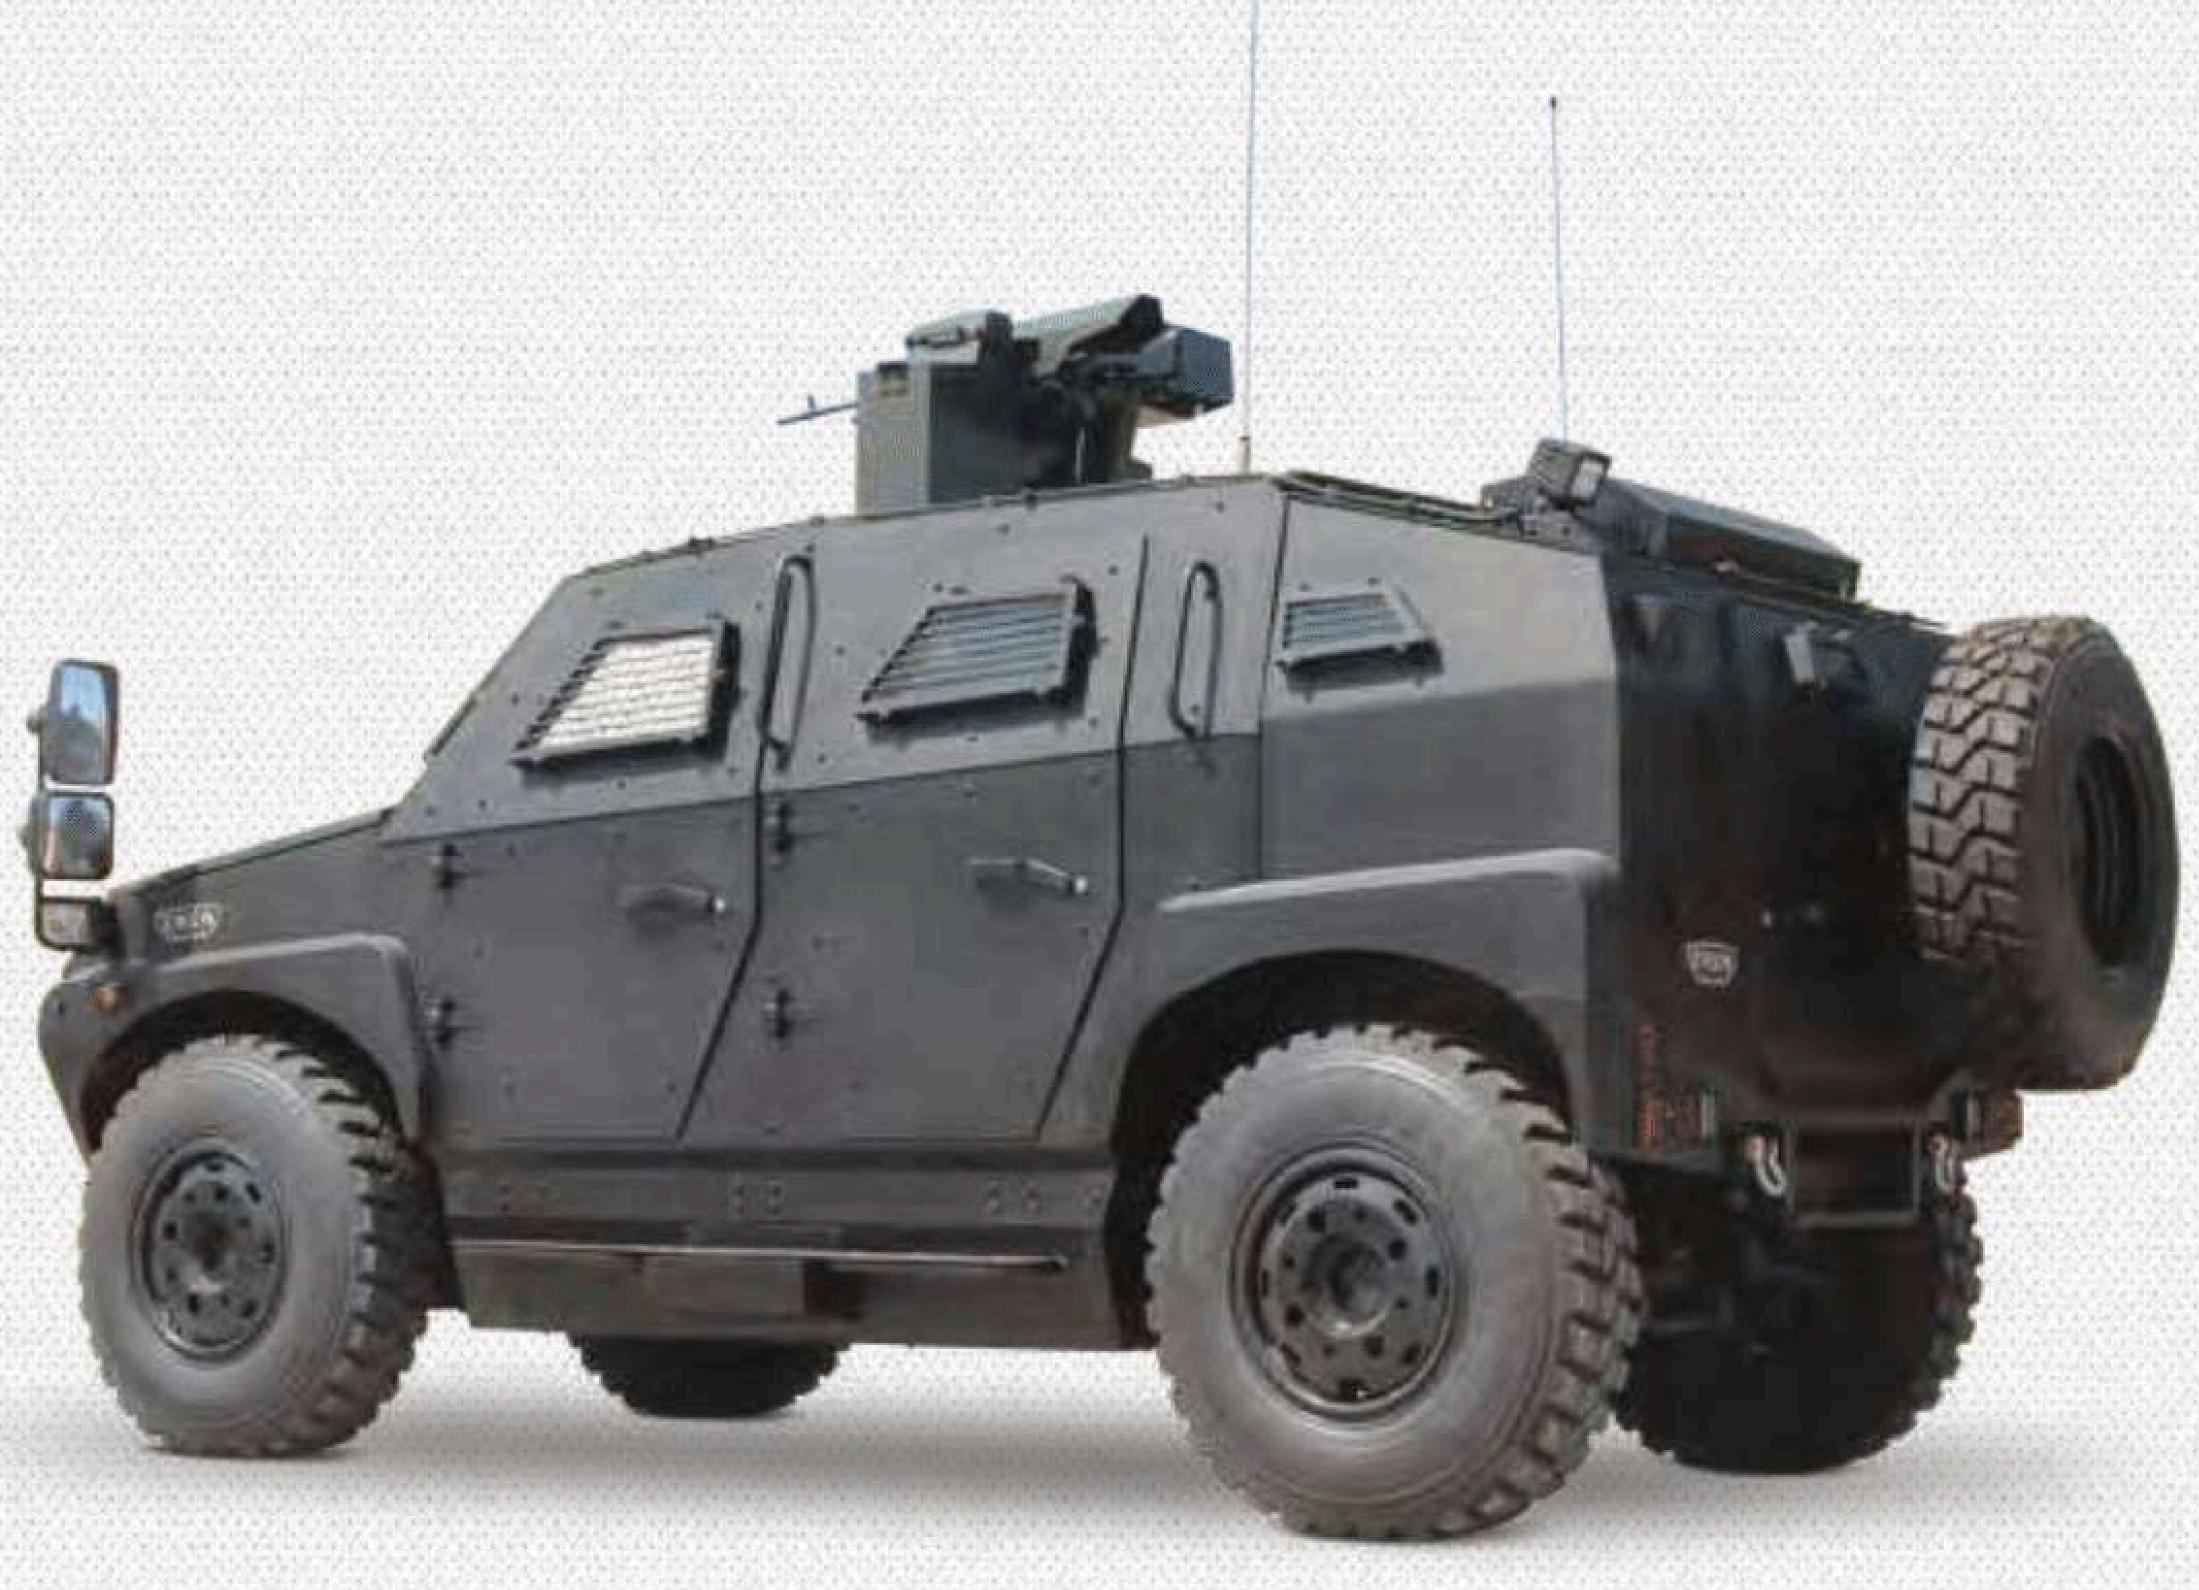

**Armoured Water Tanker** 

COMMANDER 4x4 Tactical Wheeled Armoured Vehicle is designed and optimised for high performance under extreme operational conditions at rural and urban areas for 9 personnel. Vehicle has high level of ballistic and mine protection. It is agile, dynamic, versatile, low maintenance and easy care platform for various configurations such as combat vehicle, command control vehicle, CBRN vehicle, weapon carrier (easy integration of various weapon systems), ambulance vehicle, border security vehicle, reconnaissance vehicle.