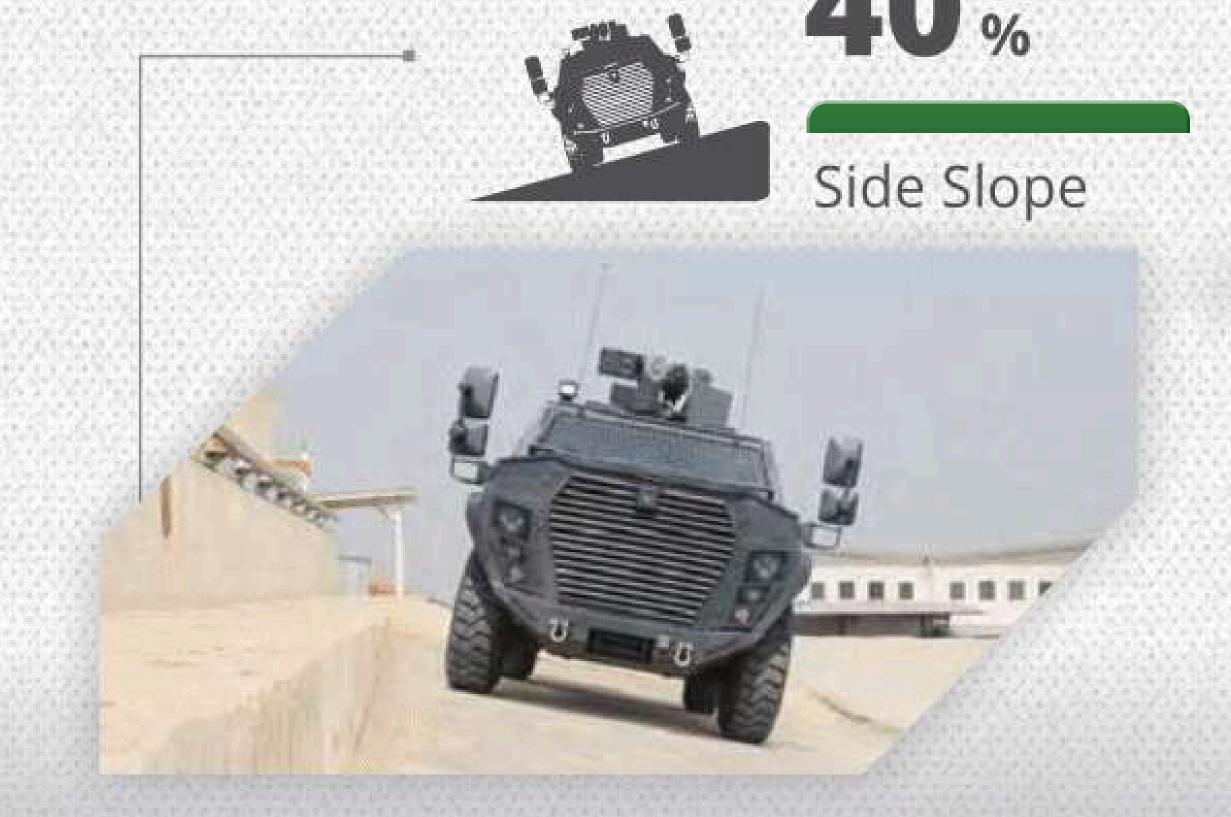

70 % Gradeability

100 cm
Fording Depth

30%

Side Slope

High Level of Ballistic & Mine Protection