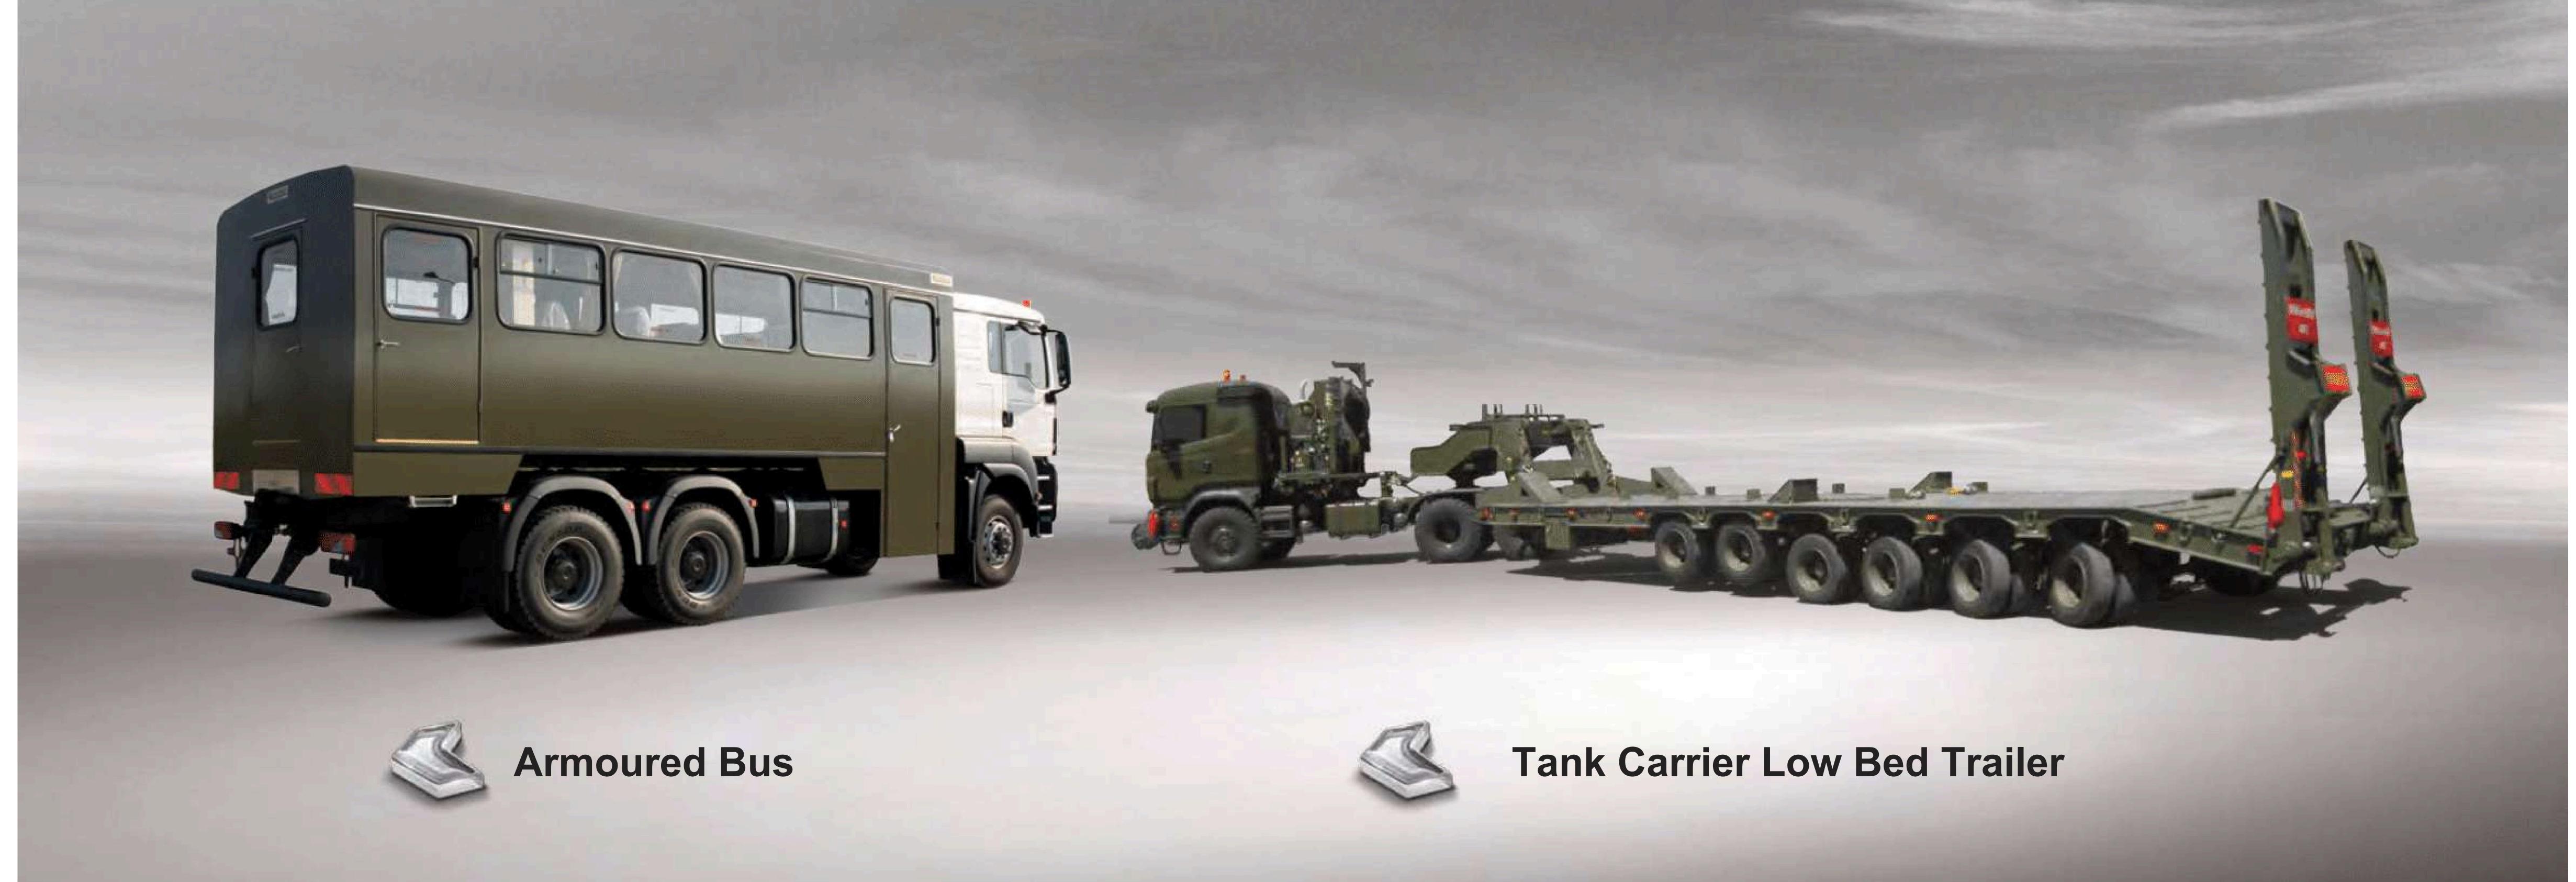

Remote Controlled Armoured Dozer

Remote Controlled Armoured **Tracked Excavator** 

**Armoured Telescopic Forklift** 

Armoured Bus

**Armoured Low Bed Trailer** 

**Armoured ADR Fuel Tanker** 

**Armoured Tipper** 

# **Armoured Bus**

# Prisoner Carrier

Armoured Bus and Prisoner Transport Vehicle; It has a unique design that can be configured as an armoured personnel carrier, command control vehicle and internal security vehicle. Depending on the design and need; It has 22+1+1 personnel or prisoner carrying capacity. Thanks to its fully independent suspension system and 4x4 features with fully automatic transmission, it offers comfortable travel and high mobility under any climate, road and terrain conditions. Extra load with its strng chassis. Its capacity allows different levels of ballistic protection and various equipment use.