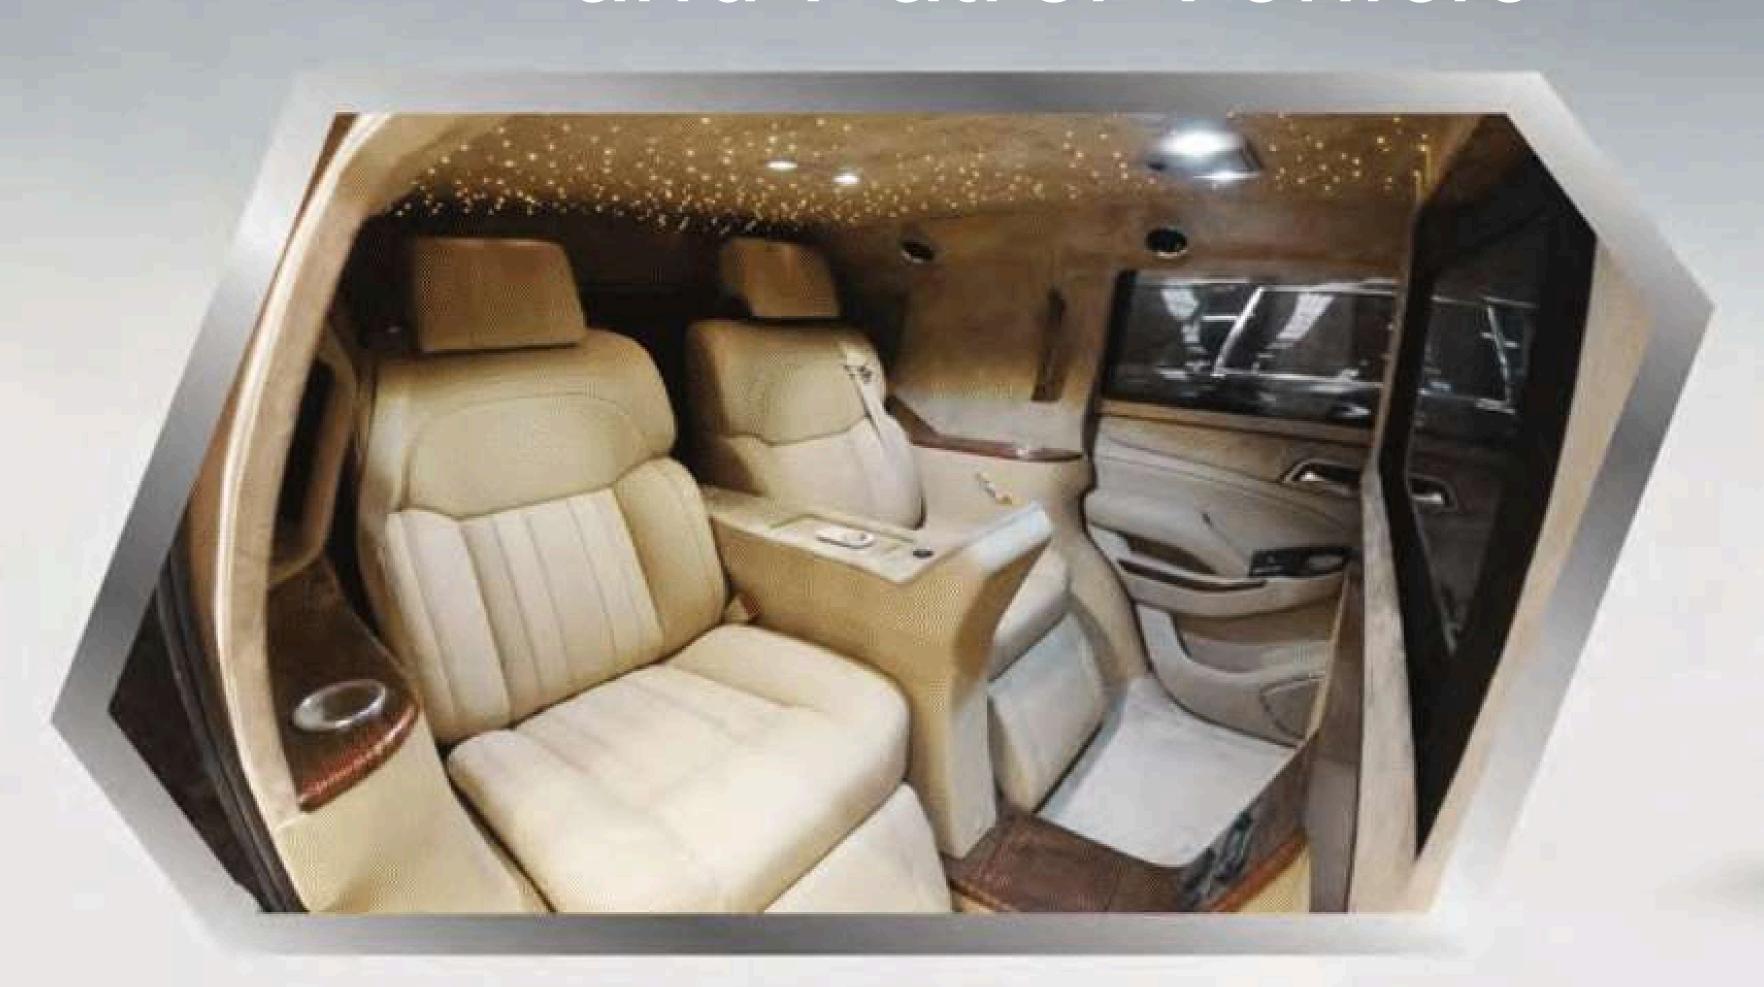

# SOLDIER.

Armour System 4x4 Armoured Command and Patrol Vehicle

Armoured SUV Vehicles

SOLDIER hidden armour system has been optimized on all wheel drive off-road vehicles for the usage in both urban and rural areas. Unmatched mobility and response abilities are beyond any other vehicle in its class. the vehicle has a proven operating record in any terrain or any climate conditions. An ultra-light advanced material system is uniquely developed for this vehicle consisting of latest technology composites and ceramics that allowed it to have high level protection with minimal compromise on the performance.

It provides protection with 36 personnel with its shields and weapons. It has shooting ports especially designed to use for the shootings, which are not mortal directly. It can be used as a gate for the transfer of quick response forces with the lifting feature up to 3 meters. During the drive, it can absorb impacts on harsh fields and it can be used in the field without any personnel to serve as barrier. It has a guarded elevation platform and can be equipped with a ballistic guard.