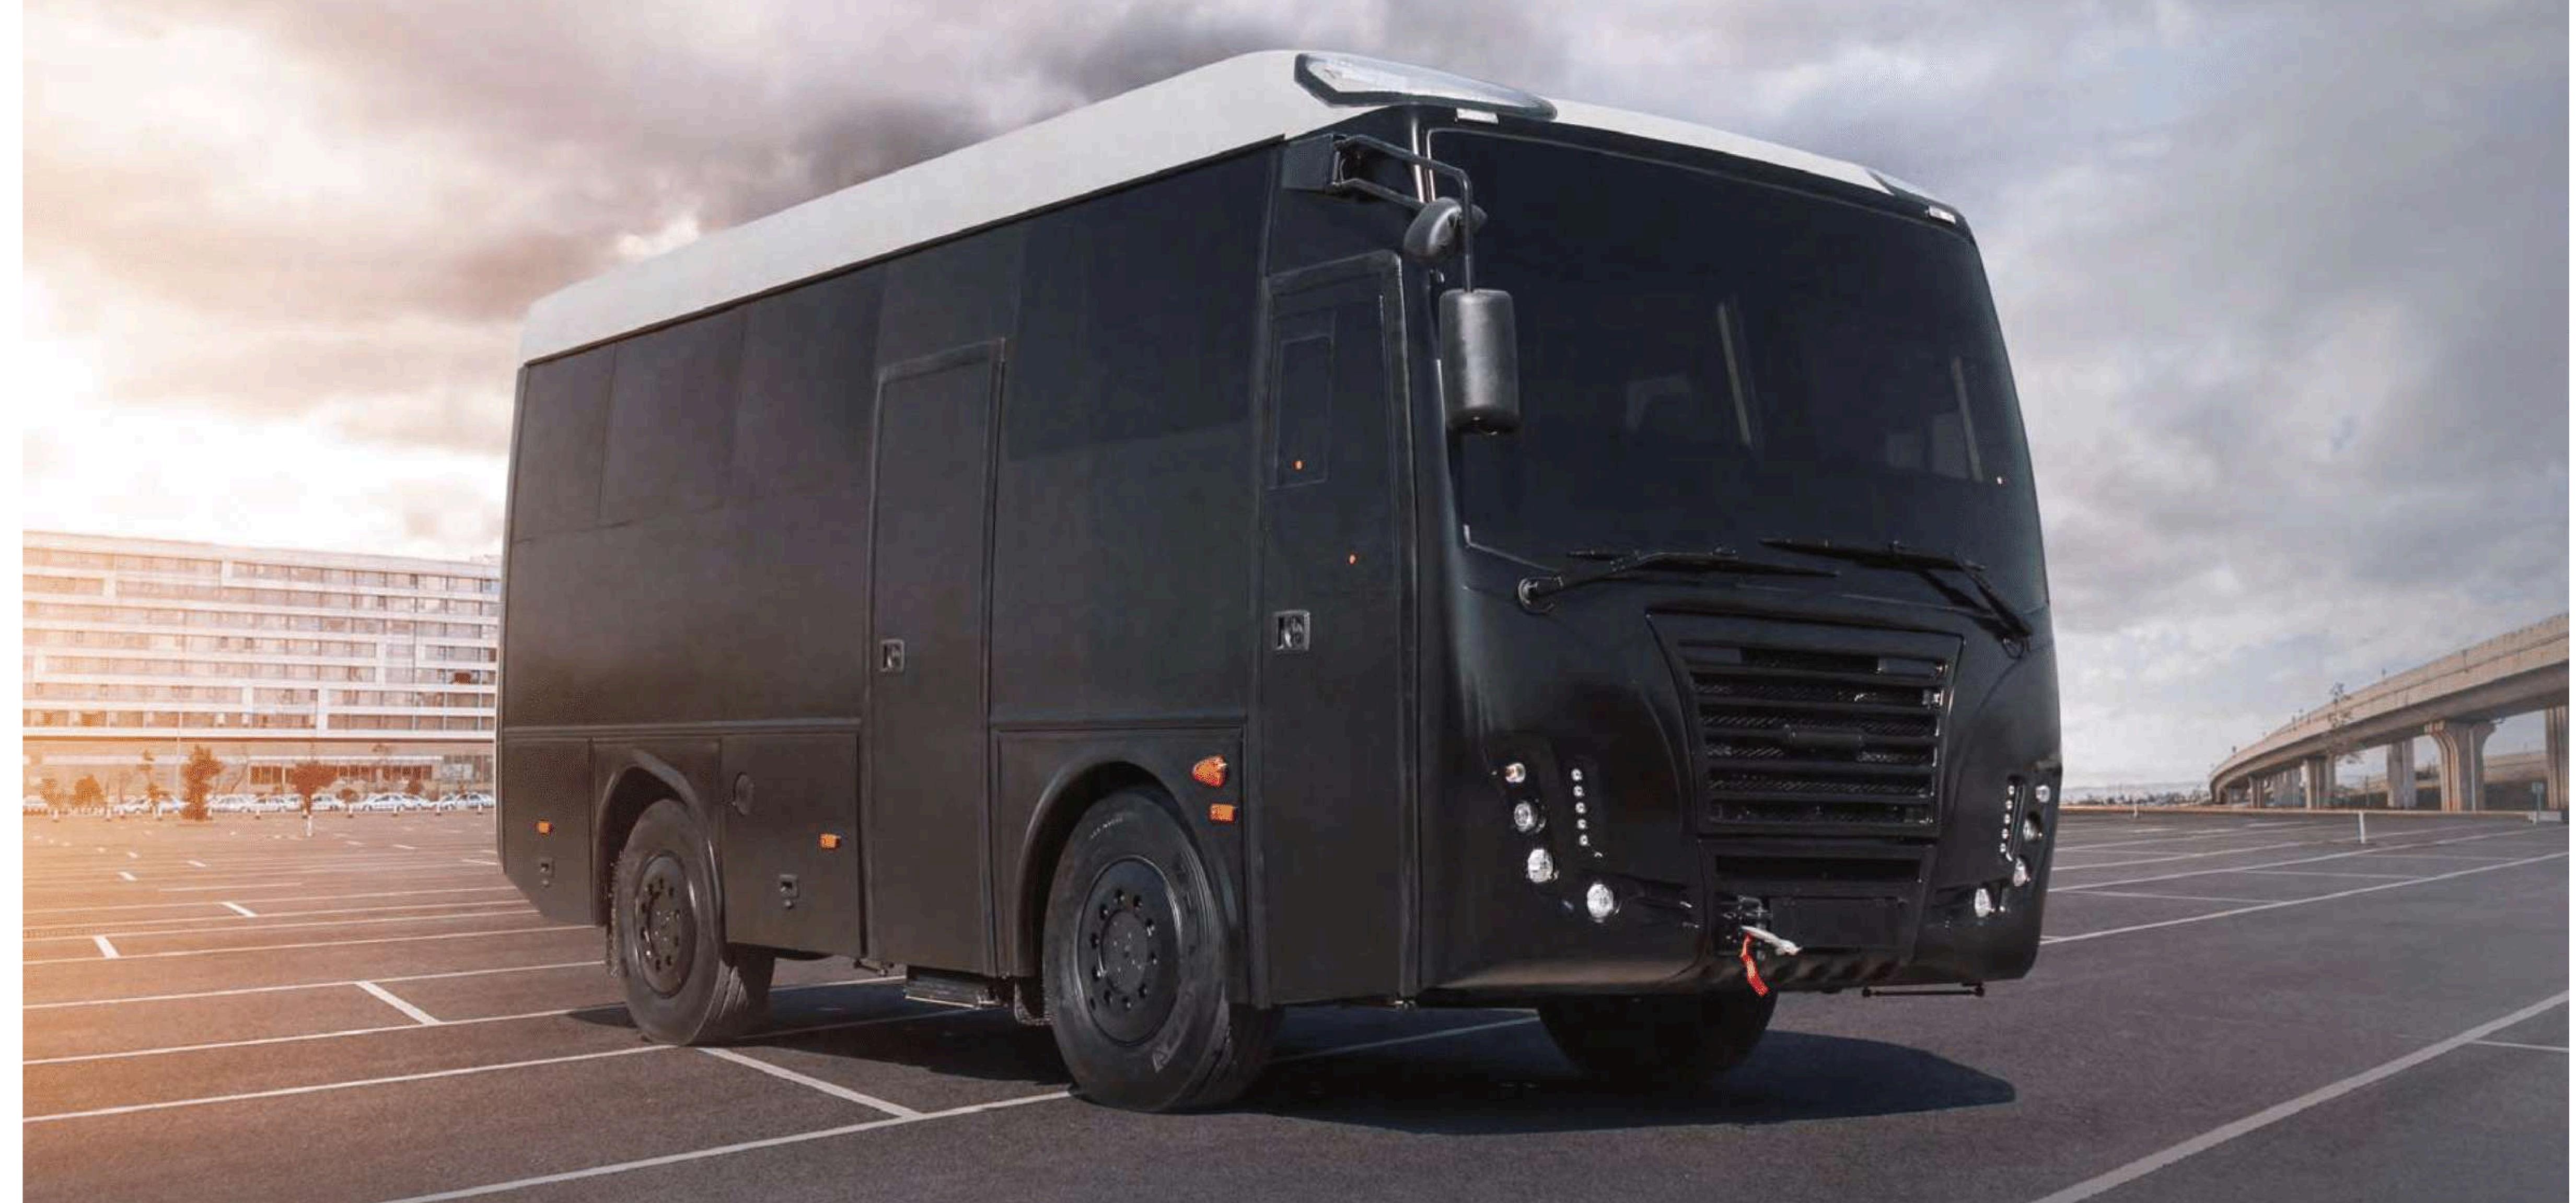

BARREN New Generation Criminal Investigation Vehicle has a unique design which can be configured as armored personnal carrier, command control vehicle and internal security vehicle. Based on the configuration, it can carry up to 27+1+1 personnel. The fully independent suspension system and 4x4 characteristics with automatic transmission gives excellent mobility on all terrain and weather conditions. This 4x4 BARREN vehicle platform's extra payload capacity allows application of various levels of ballistic protection and use of multiple mission equipment.