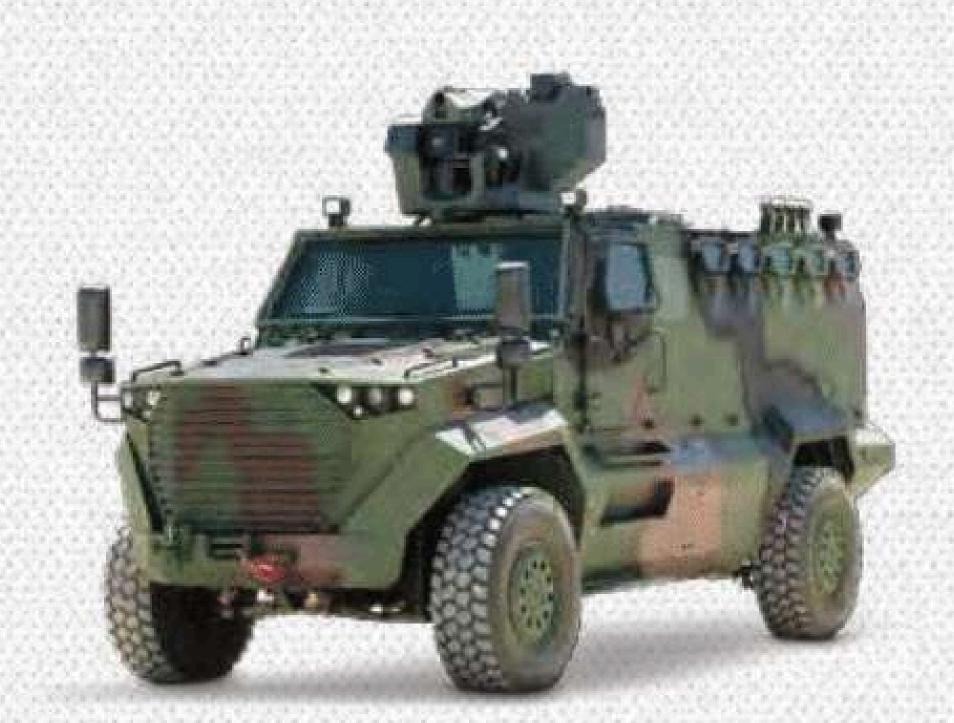

# Variances of Commander II:

- Increased crew capacity up to 14,
- Under belly spare tire position for easy handling and low weight center position for much better driving characteristic,
- Ramp type rear door for fast operations,

- Improved A/C,
- Face to face sitting positions,
- Single piece windshield,
- More driving range with extended fuel tank.

BLAZE; maintaining all superior features of COMMANDER, is a border security vehicle integrated with ASELSAN's high technology reconnaissance and observation systems. The vehicle comes forward with its high technology as well as high level ballistic and mine protection features. With its Radar and Optical systems, it is able to make reconnaissance and observations for troops and vehicles day and night, at a distance of 40 Km. In addition, the vehicle has the shooter detection system to locate the shooter coordinates and share with the