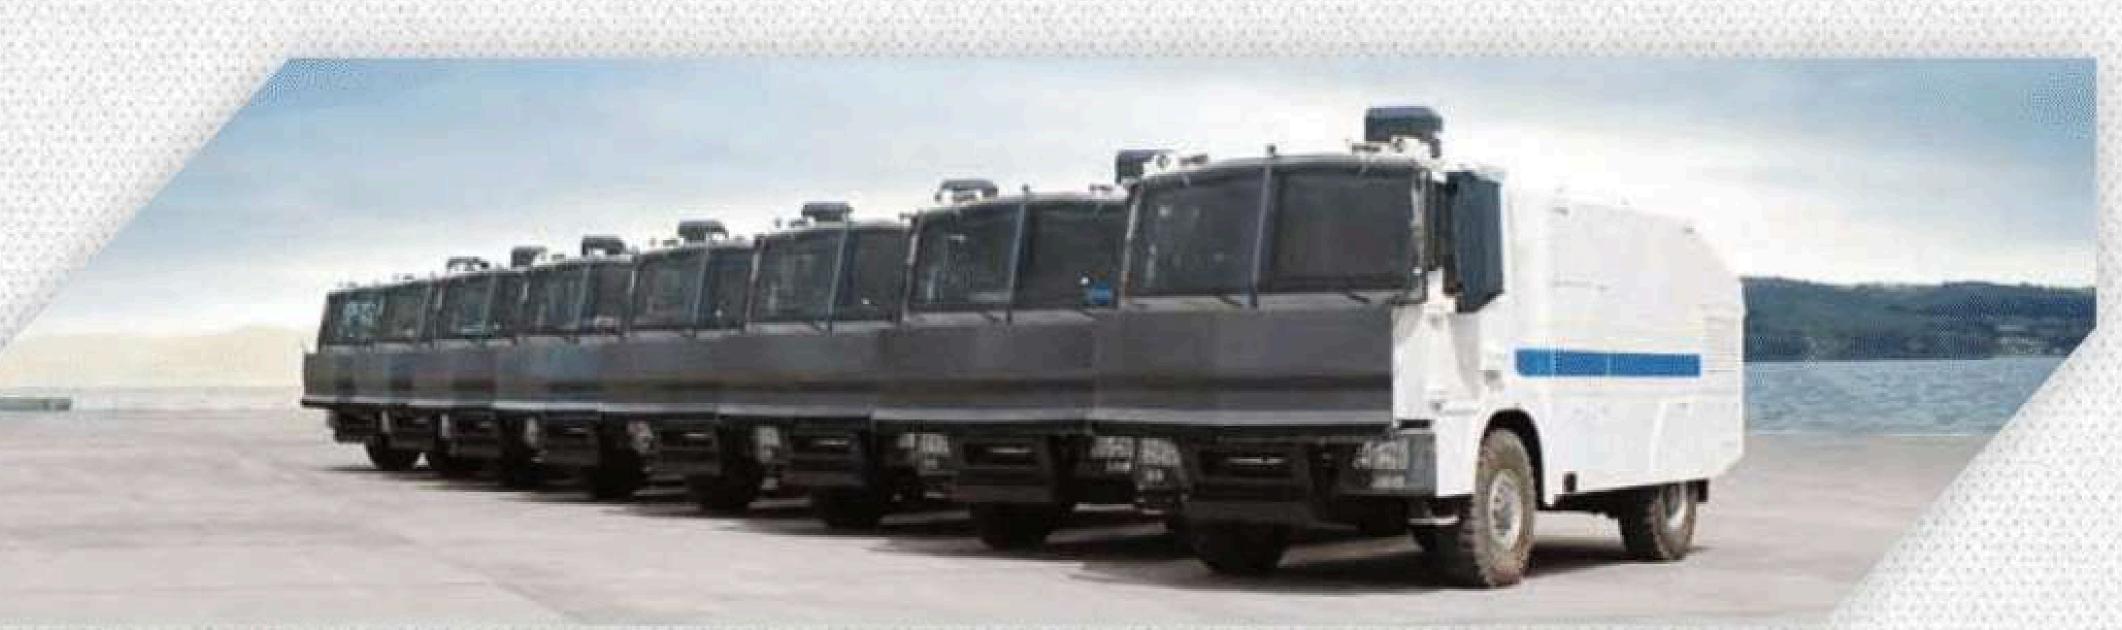

The Anti-Riot Vehicles with ballistic reinforcement, which are constantly developed through R&D studies, have been successfully exported to many countries around the world. Complete armoring for the cabin including side windows and front windscreen can be provided with various ballistic protection standards.