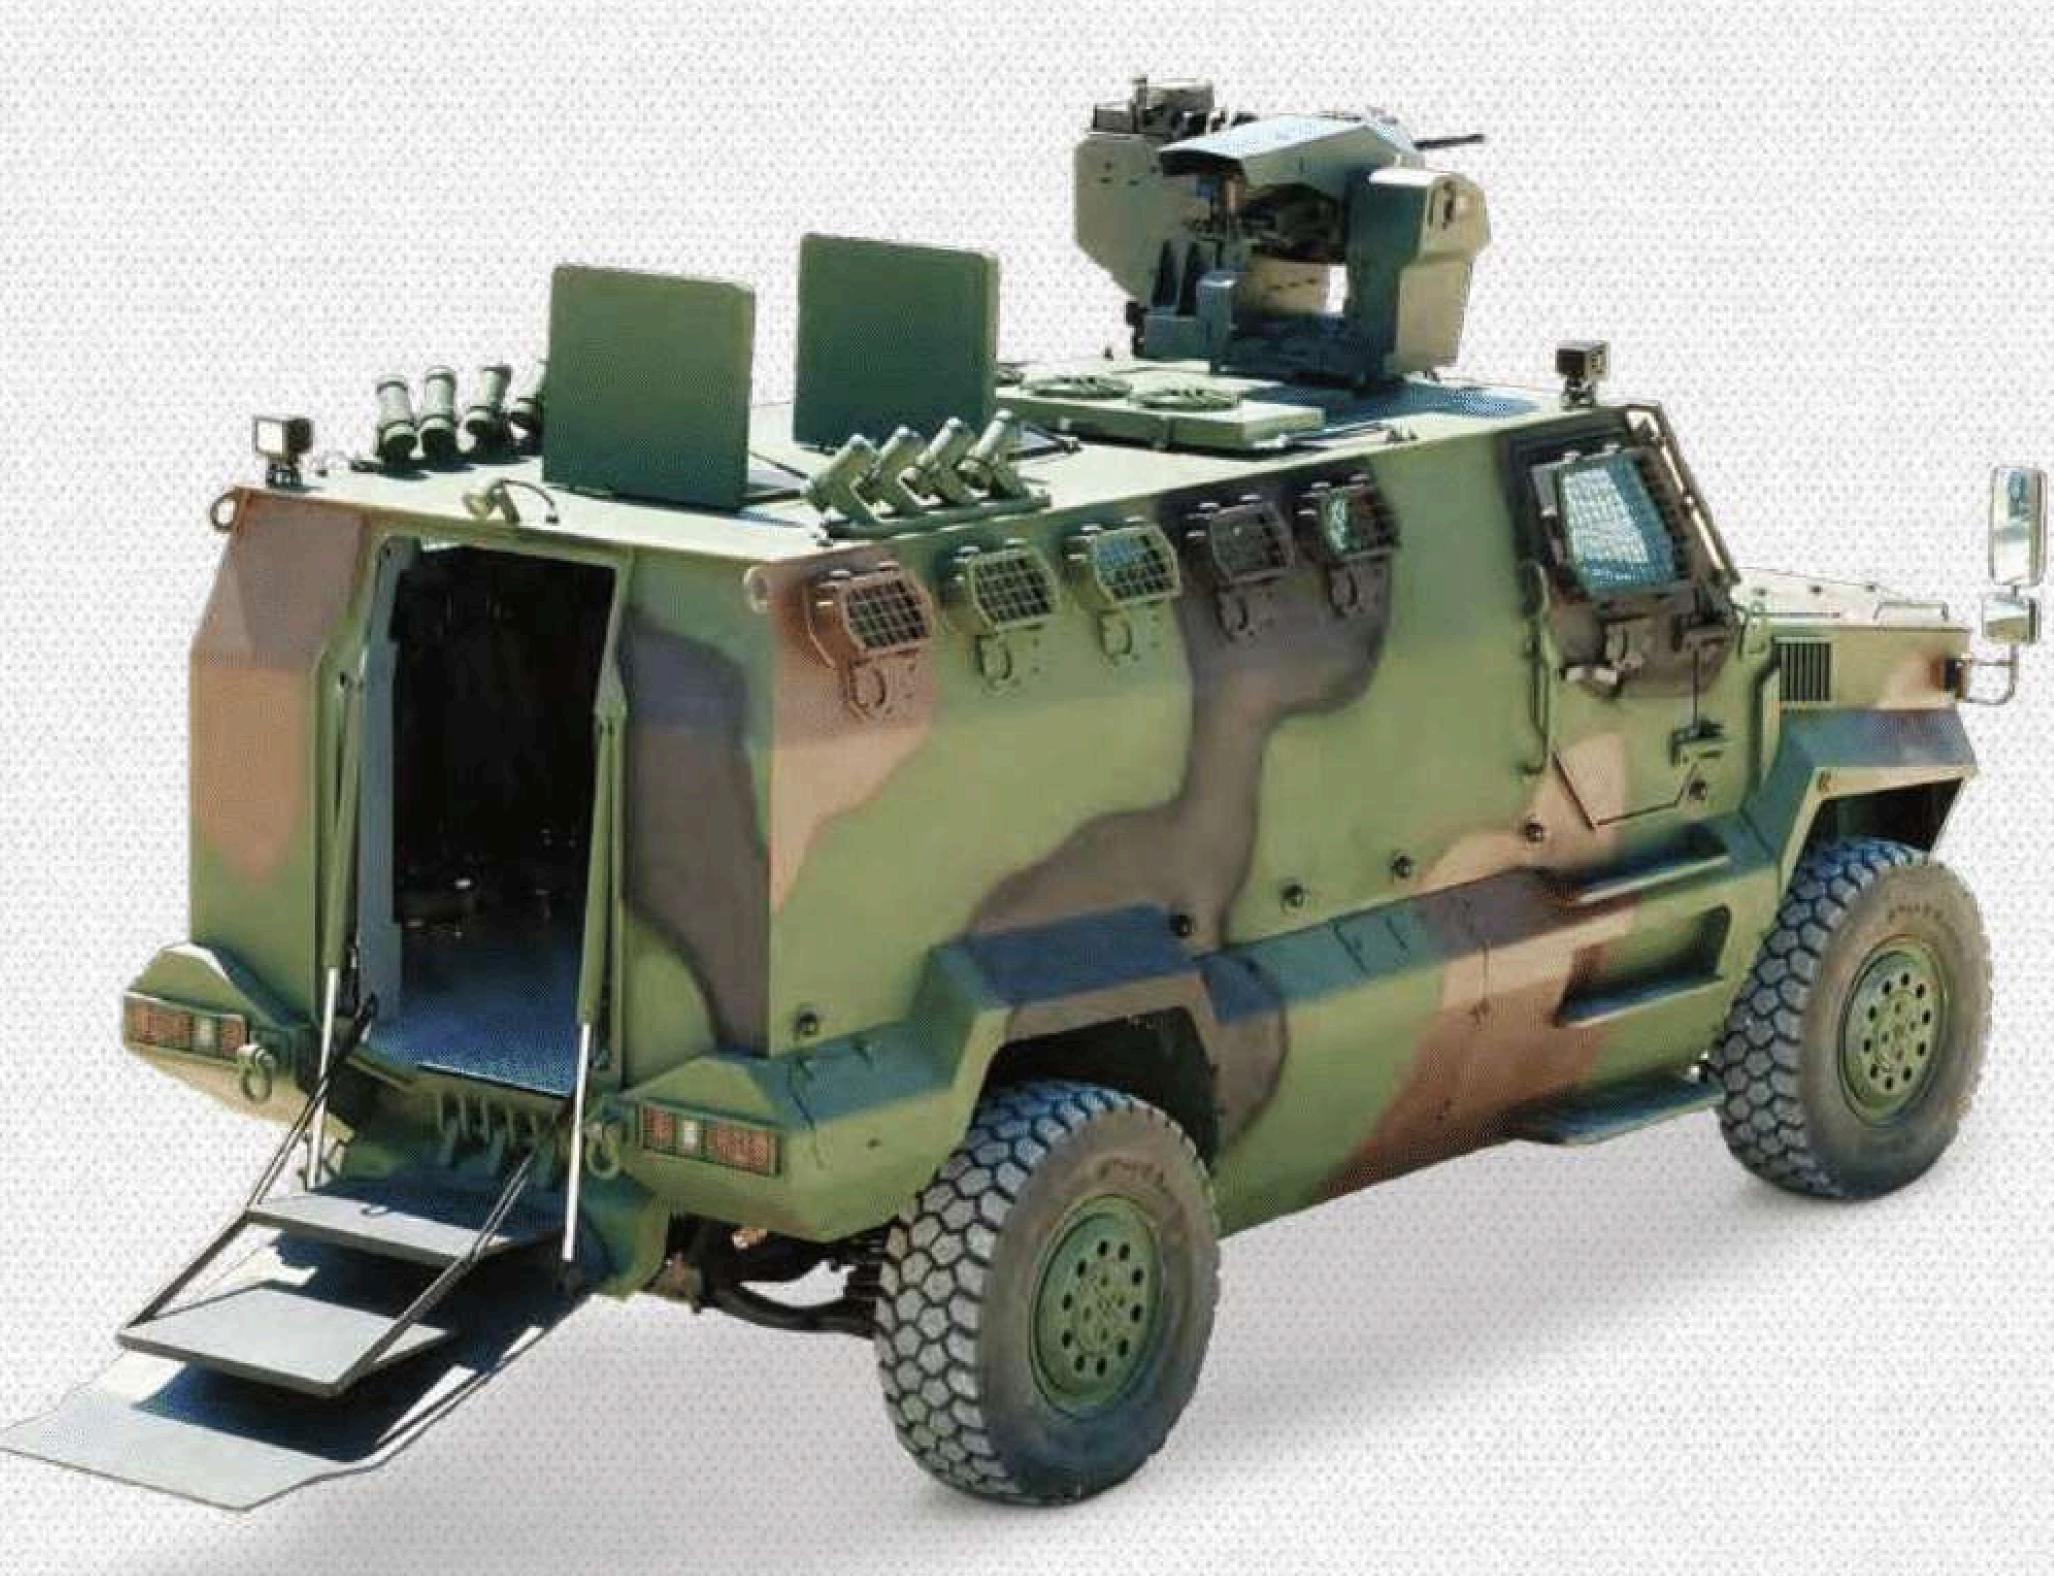

**Armoured Water Tanker** 

COMMANDER 4x4 Tactical Wheeled Armoured Vehicle is designed and optimised for high performance under extreme operational conditions at rural and urban areas for 9 personnel. Vehicle has high level of ballistic and mine protection. It is agile, dynamic, versatile, low maintenance and easy care platform for various configurations such as combat vehicle, command control vehicle, CBRN vehicle, weapon carrier (easy integration of various weapon systems), ambulance vehicle, border security vehicle, reconnaissance vehicle.

70 % Gradeability

100 cm
Fording Depth

30%

Side Slope

High Level of Ballistic & Mine Protection