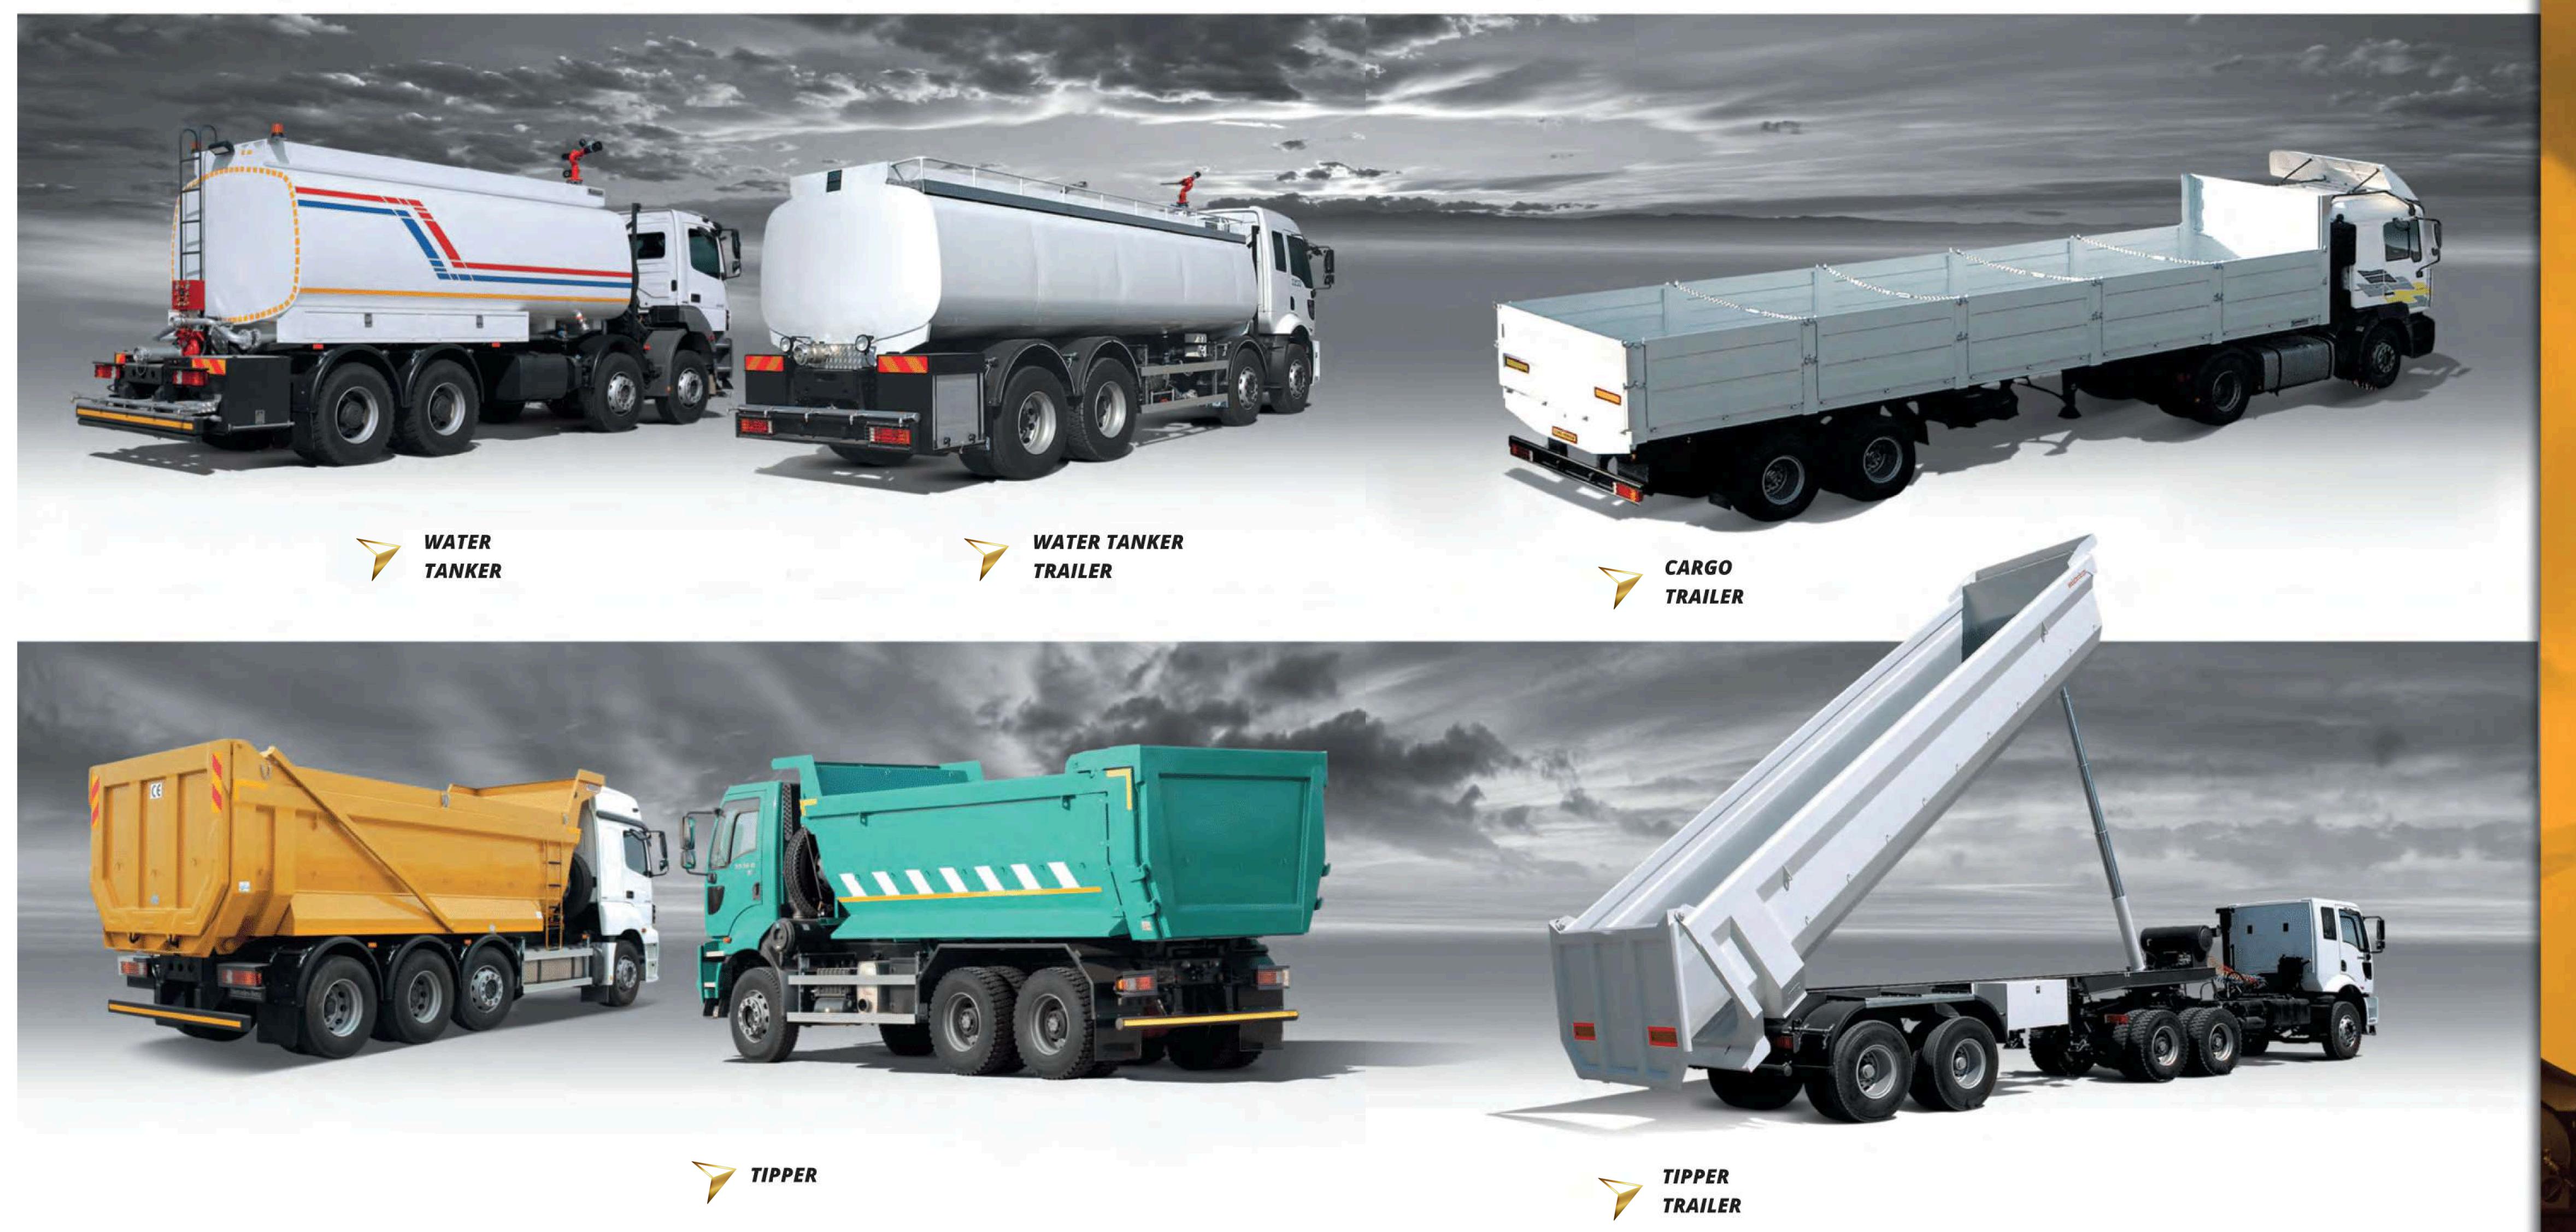

### TRANSPORTATION TRUCKS

- ADR Steel Fuel Tanker
- ADR Aluminum Fuel Tanker
- Fuel Tanker
- Fuel Tanker Trailer
  - Water Tanker
- Water Tanker Trailer

- ADR Aluminum Fuel Tanker Trailer
- Cargo Trailer
- Tipper
- Tipper Trailer
- Salt Spreader Water Tender
  - Low Bed Trailer