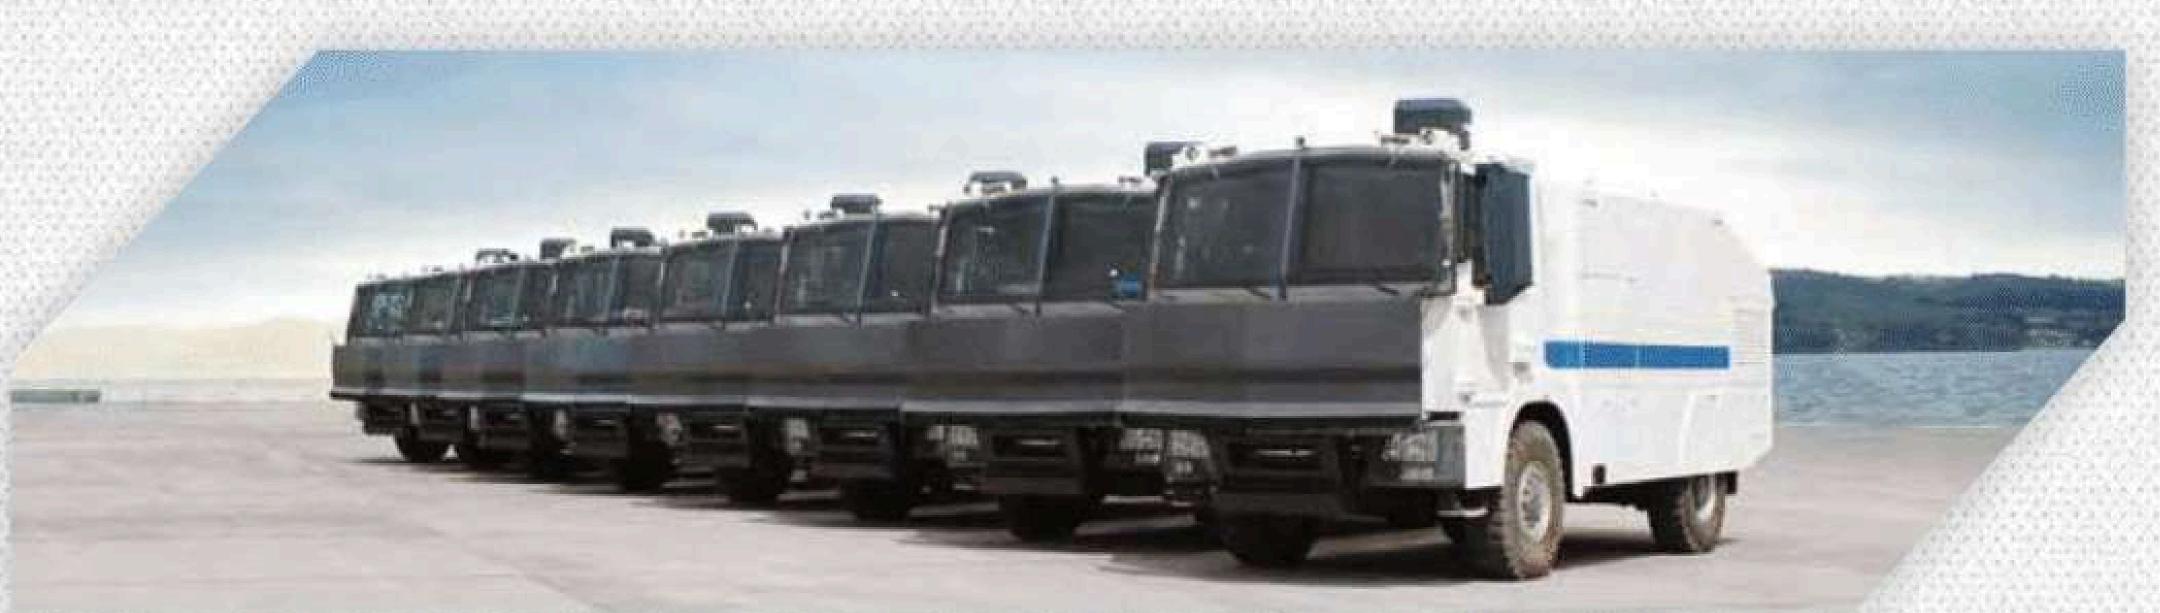

The Anti-Riot Vehicles with ballistic reinforcement, which are constantly developed through R&D studies, have been successfully exported to many countries around the world. Complete armoring for the cabin including side windows and front windscreen can be provided with various ballistic protection standards.