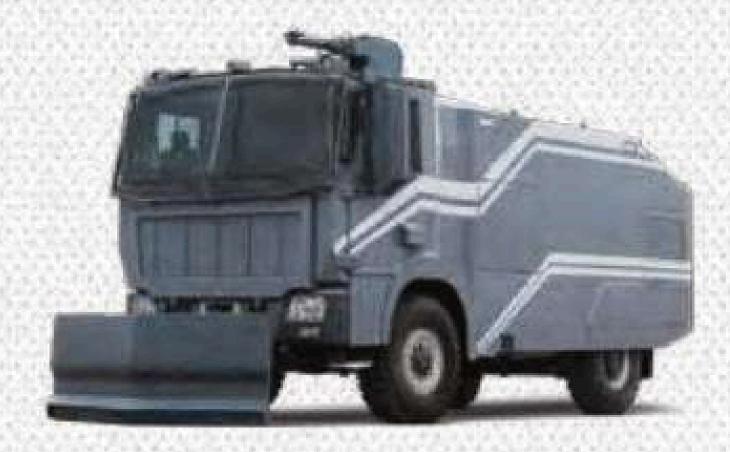

The Anti-Riot Vehicles with ballistic reinforcement, which are constantly developed through R&D studies, have been successfully exported to many countries around the world. Complete armoring for the cabin including side windows and front windscreen can be provided with various ballistic protection standards.

It provides protection with 36 personnel with its shields and weapons. It has shooting ports especially designed to use for the shootings, which are not mortal directly. It can be used as a gate for the transfer of quick response forces with the lifting feature up to 3 meters. During the drive, it can absorb impacts on harsh fields and it can be used in the field without any personnel to serve as barrier. It has a guarded elevation platform and can be equipped with a ballistic guard.