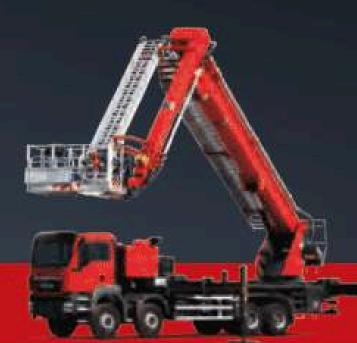

### FIRE TRUCKS

| erial Ladder | Hydraulic Ladder | Foam 7 |
|--------------|------------------|--------|
| atform       | Fire Truck       |        |

Portable Ladder Fire Truck

Narrow Field Fire Truck

Snow Plough Fire Truck

Forestry Fire Truck Fire Truck

Intervention Vehicle

Rescue Vehicle

Crane Fire Truck