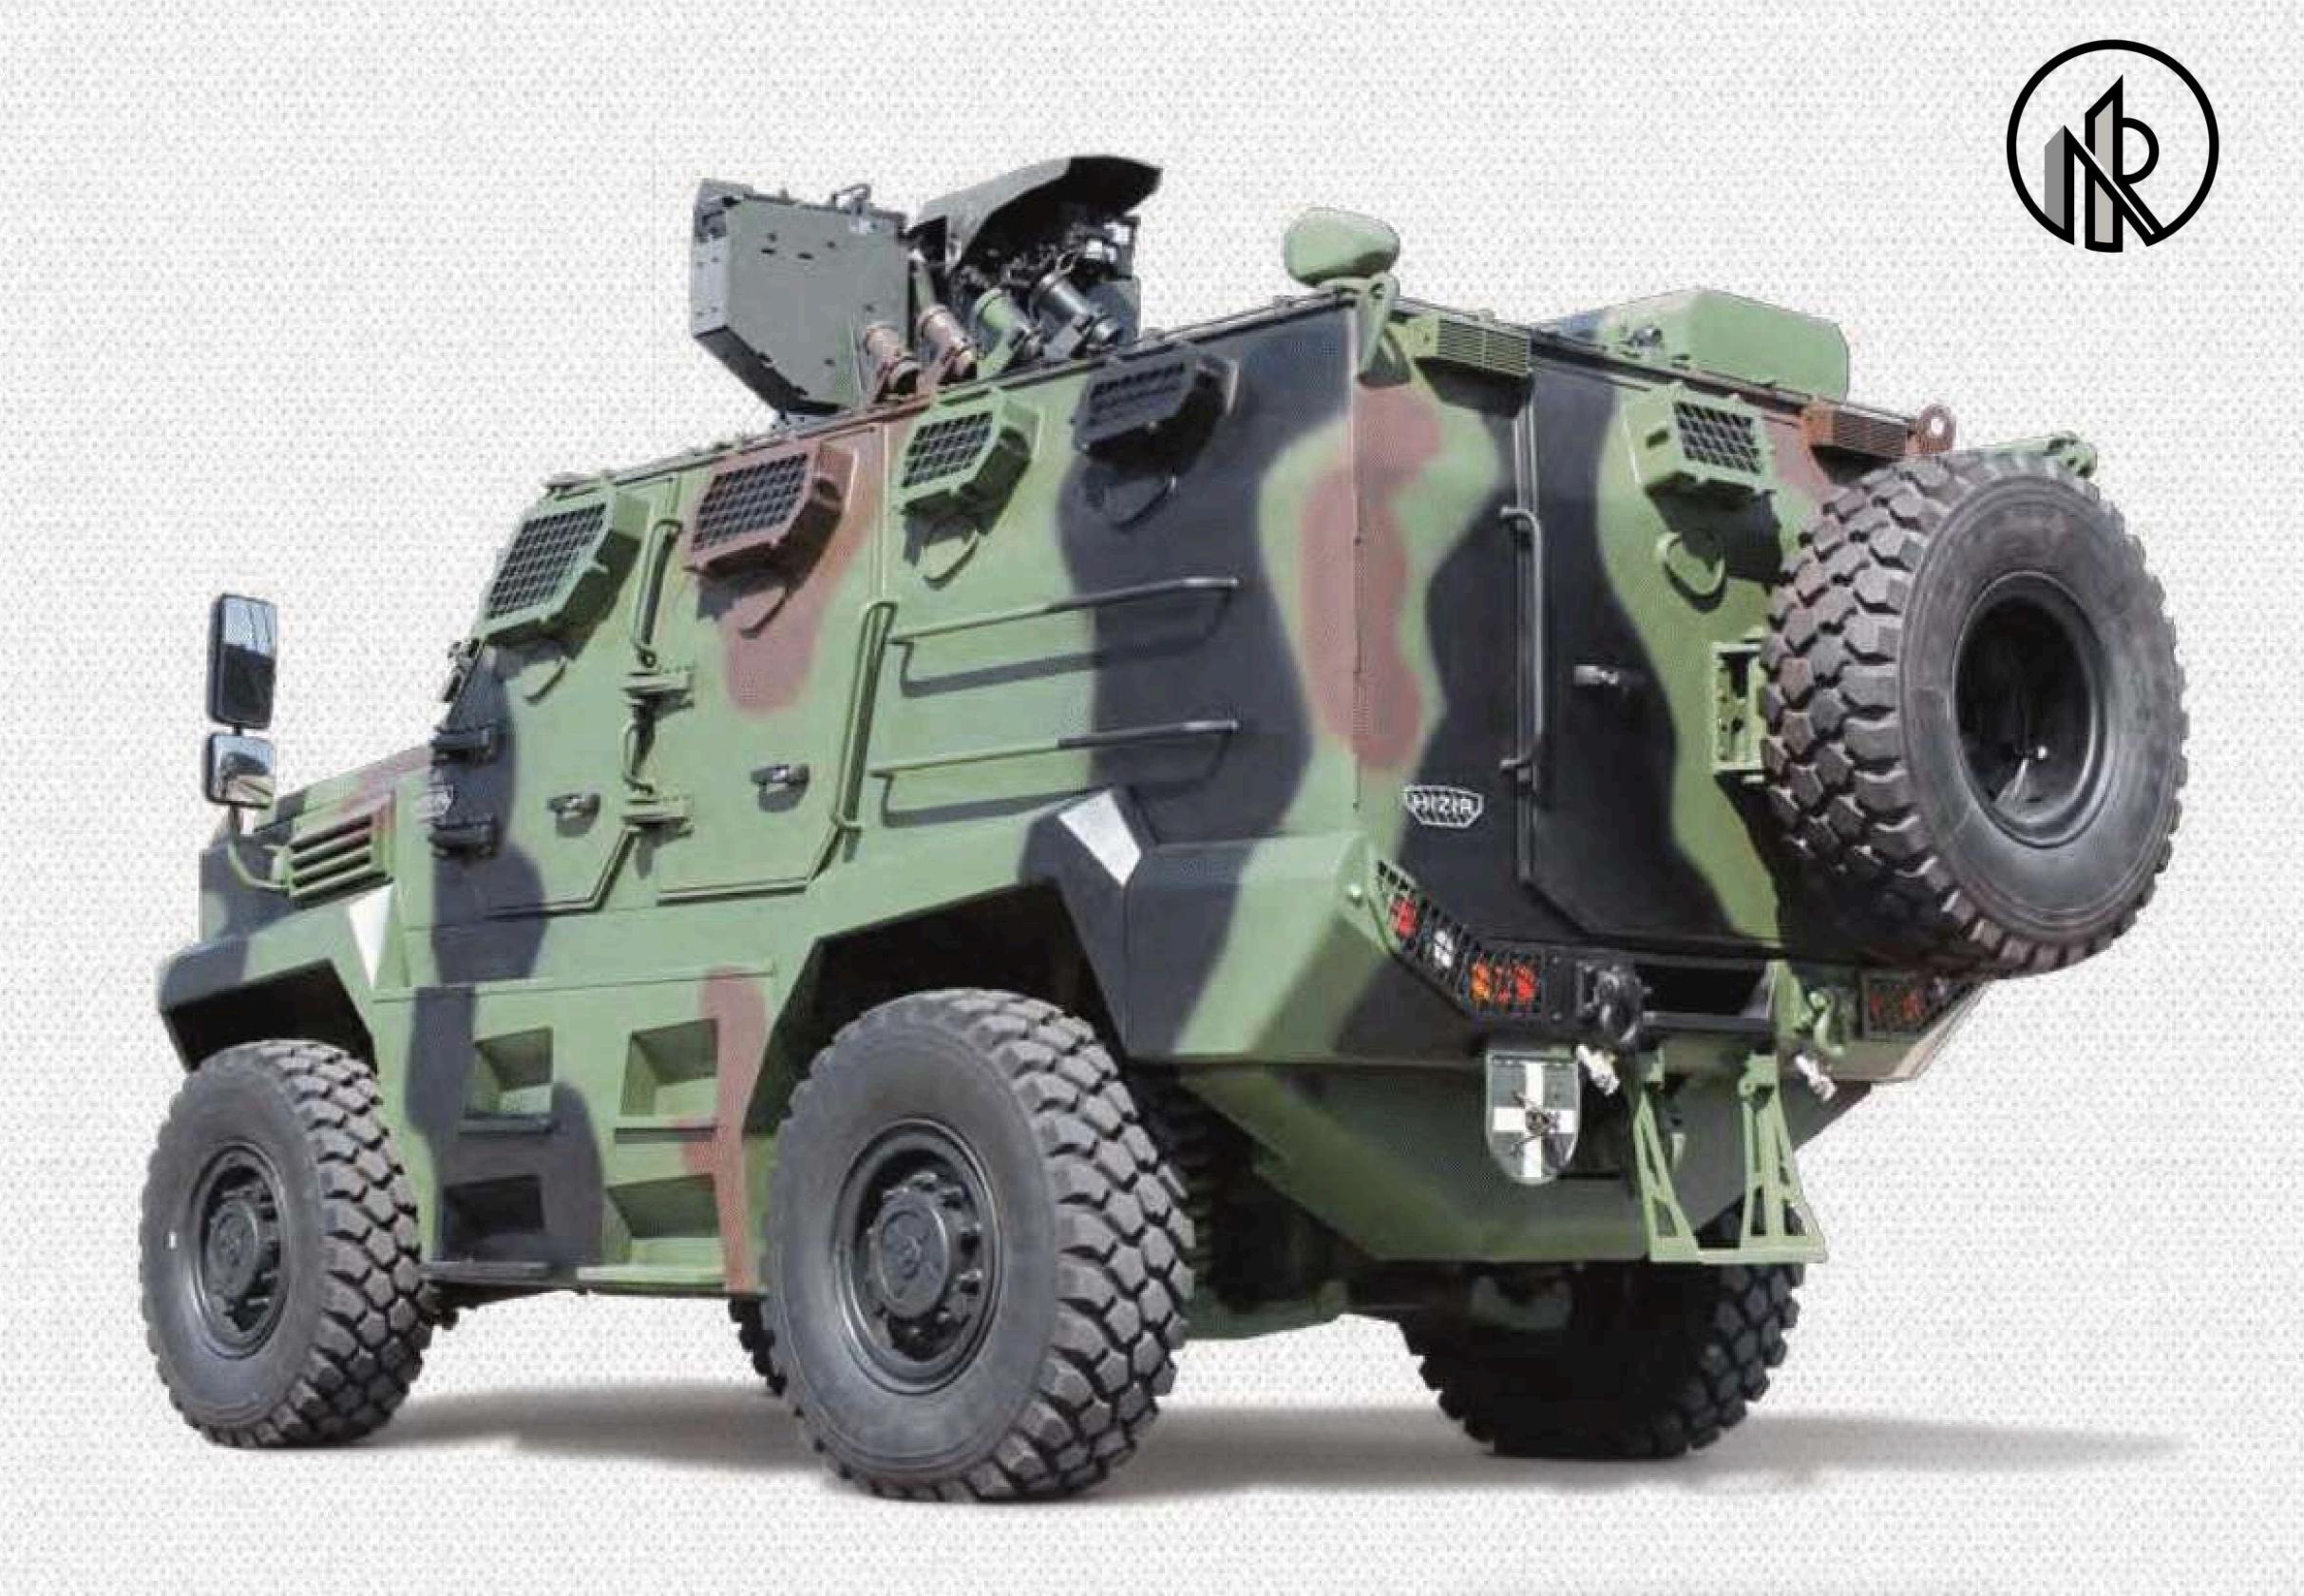

**Armoured Water Tanker** 

COMMANDER 4x4 Tactical Wheeled Armoured Vehicle is designed and optimised for high performance under extreme operational conditions at rural and urban areas for 9 personnel. Vehicle has high level of ballistic and mine protection. It is agile, dynamic, versatile, low maintenance and easy care platform for various configurations such as combat vehicle, command control vehicle, CBRN vehicle, weapon carrier (easy integration of various weapon systems), ambulance vehicle, border security vehicle, reconnaissance vehicle.

# Variances of Commander II:

- Increased crew capacity up to 14,
- Under belly spare tire position for easy handling and low weight center position for much better driving characteristic,
- Ramp type rear door for fast operations,

- Improved A/C,
- Face to face sitting positions,
- Single piece windshield,
- More driving range with extended fuel tank.

BLAZE; maintaining all superior features of COMMANDER, is a border security vehicle integrated with ASELSAN's high technology reconnaissance and observation systems. The vehicle comes forward with its high technology as well as high level ballistic and mine protection features. With its Radar and Optical systems, it is able to make reconnaissance and observations for troops and vehicles day and night, at a distance of 40 Km. In addition, the vehicle has the shooter detection system to locate the shooter coordinates and share with the