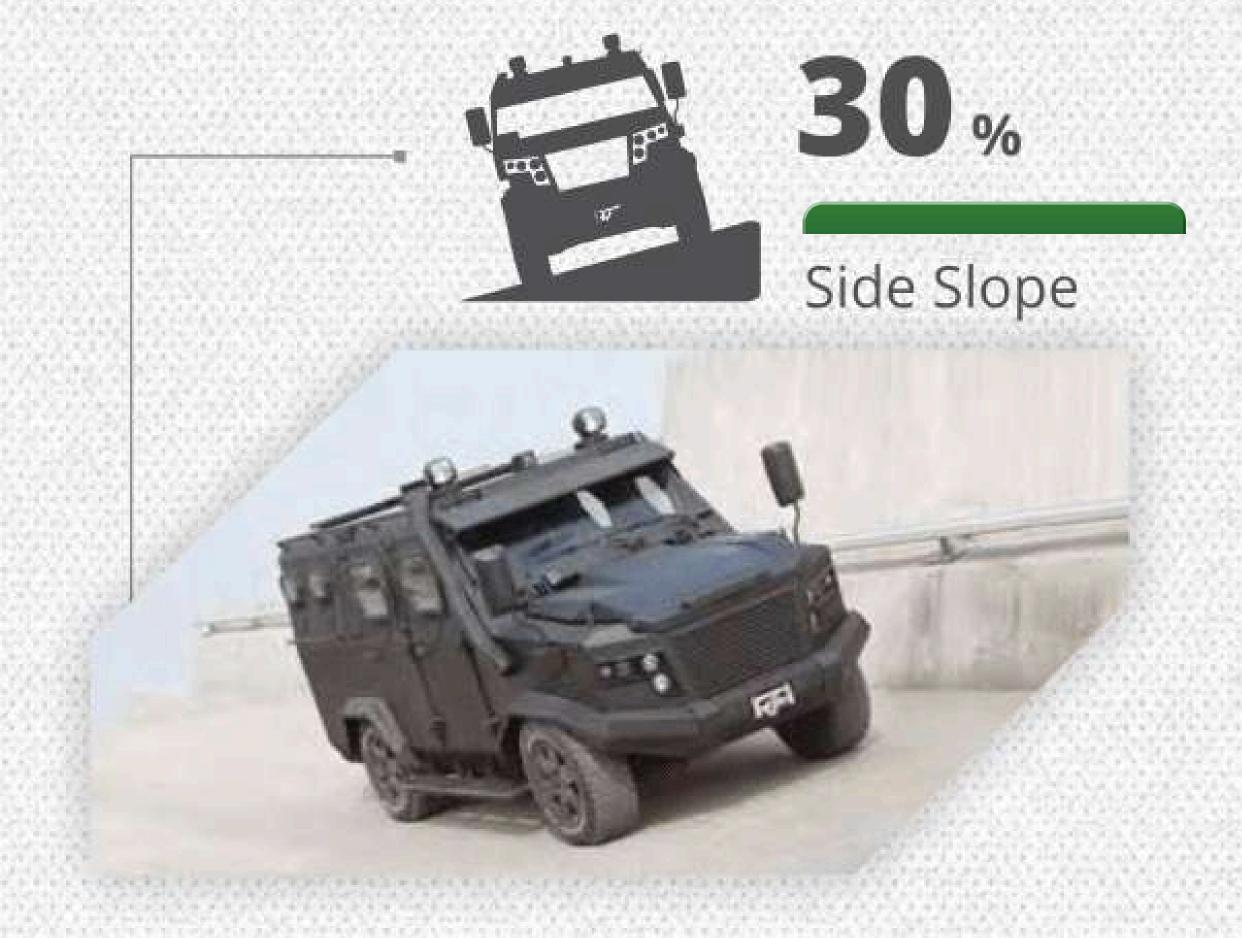

CAPTAIN is a 4x4 armoured security vehicle with 8 crew capacity. Monocoque armour steel hull with high level ballistic protection is built on fast, dynamic, versatile, easy care, low maintenance Toyota Land Cruiser chassis. CAPTAIN satisfies interior security forces requirements for any kind of climate conditions.