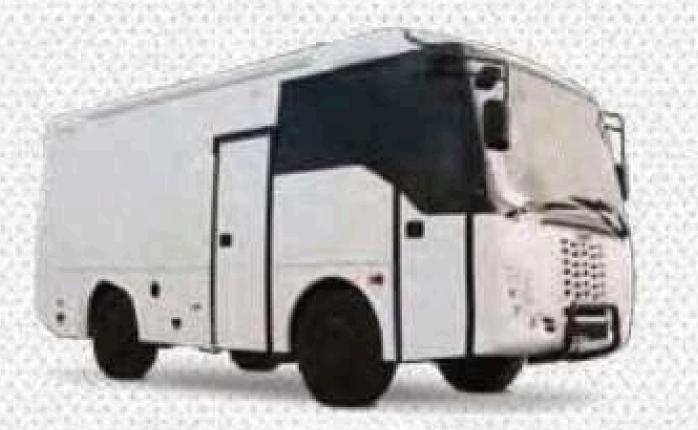

The 4x4 Armored Ambulance is custom-designed on the Ford F550 vehicle chassis and equipped for transportation, first aid and transition of patients on high risk areas around the world. Its wide internal volume enables performing outpatient operations. It has a seating capacity of 8 persons including one driver, two medical attendants and five patients. Armored ambulances with 300 HP and 4x4 driving characterisites, produced for all kinds of roads and climatic conditions, providing full safety of the driver, health personnel and the patient. A selection of ballistic armoring and ambulance configurations can be customized to suit specific requirements.